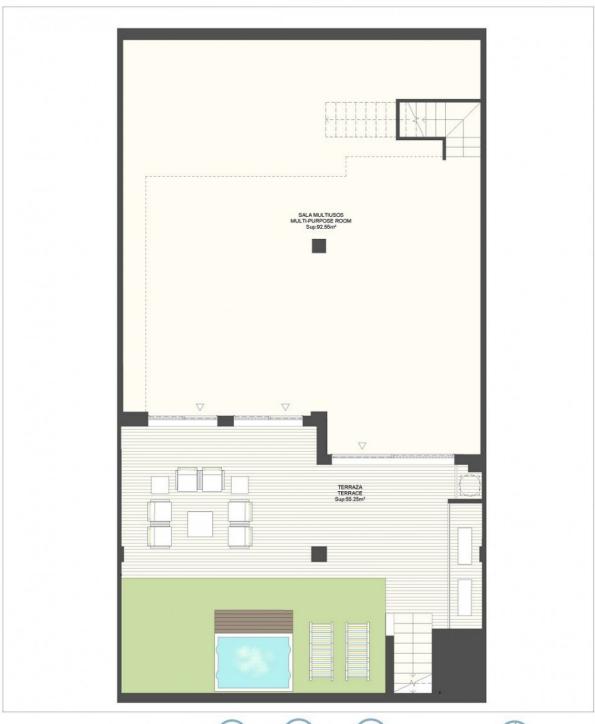

## TOTAL SUP. ÚTIL / LIVING AREA:

Sup.útil vivienda / Property:

Sup.útil planta sótano / basement:

Sup.útil terrazas y patios cubiertos / terrace\_covered:

Sup.útil terrazas y patios descubiertos / terrace\_uncovered:

TOTAL SUP. CONSTRUIDA C.T / BUILD AREA t.i:

500000

302.74 m<sup>2</sup>.

### TOTAL SUP. ÚTIL / LIVING AREA:

Sup.útil vivienda / Property:

Sup.útil planta sótano / basement:

Sup.útil terrazas y patios cubiertos / terrace\_covered:

Sup.útil terrazas y patios descubiertos / terrace\_uncovered:

TOTAL SUP. CONSTRUIDA C.T / BUILD AREA t.i:

261.81 m².

74.30 m<sup>2</sup>. 92.55 m<sup>2</sup>.

35.46 m².

59.50 m².

302.74 m<sup>2</sup>.

"OUR EXPERIENCE IS YOUR GUARANTEE"