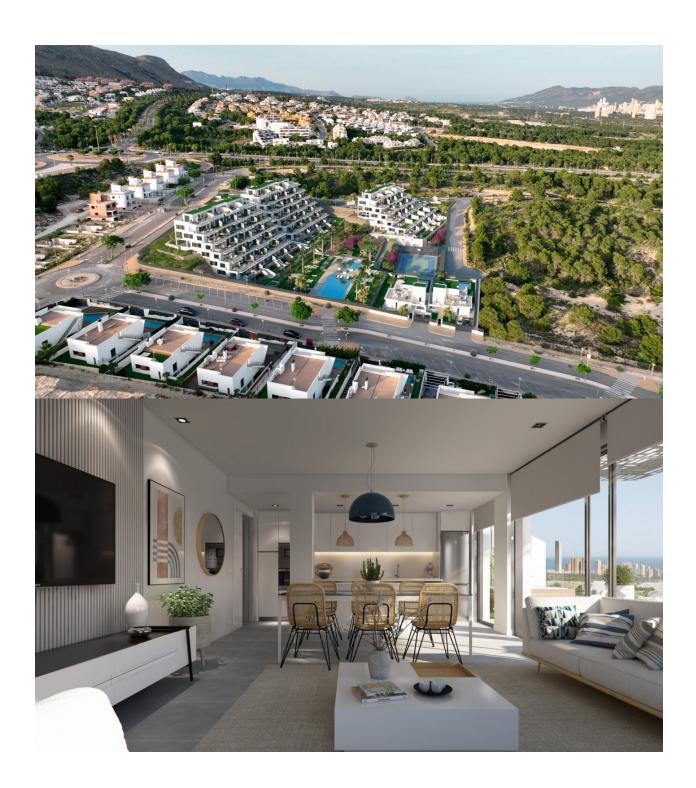

### **DESCRIPTION**

NEW BUILD RESIDENTIAL COMPLEX IN FINESTRAT WITH THE SEA VIEWS New Build luxury residential complex in Finestrat. Complex consists of duplexes, apartments, penthouses and independent villas. The complex consists of 3 blocks: 2 blocks of 7 floors and 1 of 5. Individual villas with private swimming pool. Beautiful ground floor apartments with 2 and 3 bedrooms, 2 bathrooms, open plan kitchen with the lounge area, fitted wardrobes, basement and private garden. Each property comes with underground parking space and storeroom. Closed luxury complex with communal areas, sea and Benidorm skyline views located few kilometres from the bustling beach life, shopping centre and sandy beaches. The delivery of the complex is April 2025. The complex consist: Community swimming pool 200 m<sup>2</sup> Heated indoor swimming pool Playground Sports area Padel Underground parking Storage room Elevator Finestrat located in the Marina Baixa region of the Costa Blanca, close to neighbouring Benidorm and about 40 kilometres from the city of Alicante and the international airport. The village is situated on the mountainside of Puig Campana and offers beautiful views of the mountains, the coast and the Mediterranean Sea. Benidorm is just a fiveminute drive from the properties and offers all the services you would

need including shops, bars, restaurants, supermarkets, banks, pharmacies and several private international schools. Close to the beaches of Levante, Poniente and Cala de Finestrat, with more than 6km in length that are among the best in Europe awarded by the European Union with Blue Flags. All leisure services such as the theme parks of Aqua Natura, Terra Mítica, Terra Natura, Aqualandia and Mundomar, Sierra Cortina and Villaitana Golf courses, hiking and climbing in Puig Campana an incomparable natural setting or enjoy of nautical sports.