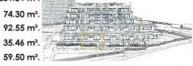

### TOTAL SUP. ÚTIL / LIVING AREA:

Sup.útil vivienda / Property:

Sup.útil planta sótano / basement:

Sup.útil terrazas y patios cubiertos / terrace\_covered:

Sup.útil terrazas y patios descubiertos / terrace\_uncovered:

TOTAL SUP. CONSTRUIDA C.T / BUILD AREA t.i:

261.81 m².

74.30 m<sup>2</sup>. 92.55 m<sup>2</sup>.

35.46 m².

59.50 m².

302.74 m<sup>2</sup>.

"OUR EXPERIENCE IS YOUR GUARANTEE"