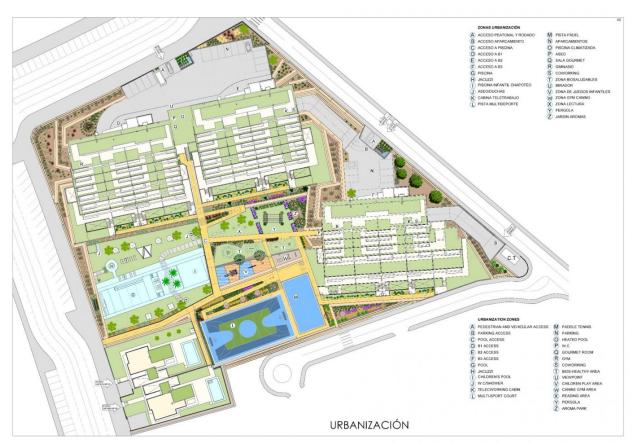

### **DESCRIPTION**

NEW BUILD RESIDENTIAL COMPLEX IN FINESTRAT WITH THE SEA VIEWS New Build luxury residential complex in Finestrat. Complex consists of duplexes, apartments, penthouses and independent villas. The complex consists of 3 blocks: 2 blocks of 7 floors and 1 of 5. Individual villas with private swimming pool. Beautiful ground floor apartments with 2 and 3 bedrooms, 2 bathrooms, open plan kitchen with the lounge area, fitted wardrobes, basement and private garden. Each property comes with underground parking space and storeroom. Closed luxury complex with communal areas, sea and Benidorm skyline views located few kilometres from the bustling beach life, shopping centre and sandy beaches. The delivery of the complex is April 2025. The complex consist: Community swimming pool 200 m<sup>2</sup> Heated indoor swimming pool Playground Sports area Padel Underground parking Storage room Elevator Finestrat located in the Marina Baixa region of the Costa Blanca, close to neighbouring Benidorm and about 40 kilometres from the city of Alicante and the international airport. The village is situated on the mountainside of Puig Campana and offers beautiful views of the mountains, the coast and the Mediterranean Sea. Benidorm is just a fiveminute drive from the properties and offers all the services you would

need including shops, bars, restaurants, supermarkets, banks, pharmacies and several private international schools. Close to the beaches of Levante, Poniente and Cala de Finestrat, with more than 6km in length that are among the best in Europe awarded by the European Union with Blue Flags. All leisure services such as the theme parks of Aqua Natura, Terra Mítica, Terra Natura, Aqualandia and Mundomar, Sierra Cortina and Villaitana Golf courses, hiking and climbing in Puig Campana an incomparable natural setting or enjoy of nautical sports.