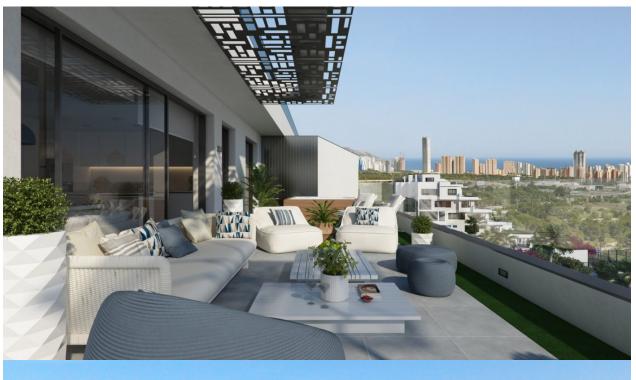

### **DESCRIPTION**

NEW BUILD RESIDENTIAL COMPLEX IN FINESTRAT WITH THE SEA VIEWS New Build luxury residential complex in Finestrat. Complex consists of duplexes, apartments, penthouses and independent villas. The complex consists of 3 blocks: 2 blocks of 7 floors and 1 of 5. Individual villas with private swimming pool. Beautiful ground floor apartments with 2 and 3 bedrooms, 2 bathrooms, open plan kitchen with the lounge area, fitted wardrobes, basement and private garden. Each property comes with underground parking space and storeroom. Closed luxury complex with communal areas, sea and Benidorm skyline views located few kilometres from the bustling beach life, shopping centre and sandy beaches. The delivery of the complex is April 2025. The complex consist: Community swimming pool 200 m<sup>2</sup> Heated indoor swimming pool Playground Sports area Padel Underground parking Storage room Elevator Finestrat located in the Marina Baixa region of the Costa Blanca, close to neighbouring Benidorm and about 40 kilometres from the city of Alicante and the international airport. The village is situated on the mountainside of Puig Campana and offers beautiful views of the mountains, the coast and the Mediterranean Sea. Benidorm is just a fiveminute drive from the properties and offers all the services you would

# **VIEWS**

GARDEN AND TERRACES

• Panoramic views

• Private garden