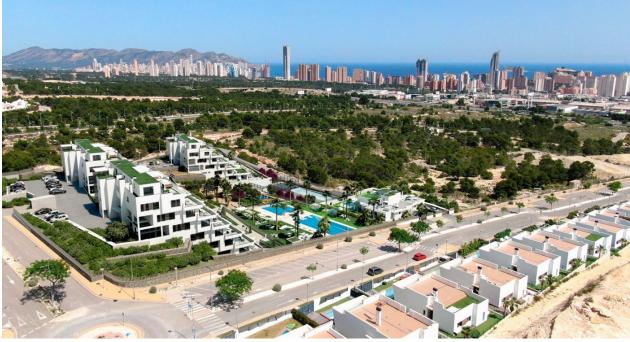

### **DESCRIPTION**

NEW BUILD RESIDENTIAL COMPLEX IN FINESTRAT WITH THE SEA VIEWS New Build luxury residential complex in Finestrat. Complex consists of duplexes, apartments, penthouses and independent villas. The complex consists of 3 blocks: 2 blocks of 7 floors and 1 of 5. Individual villas with private swimming pool. Beautiful ground floor apartments with 2 and 3 bedrooms, 2 bathrooms, open plan kitchen with the lounge area, fitted wardrobes, basement and private garden. Each property comes with underground parking space and storeroom. Closed luxury complex with communal areas, sea and Benidorm skyline views located few kilometres from the bustling beach life, shopping centre and sandy beaches. The delivery of the complex is April 2025. The complex consist: Community swimming pool 200 m<sup>2</sup> Heated indoor swimming pool Playground Sports area Padel Underground parking Storage room Elevator Finestrat located in the Marina Baixa region of the Costa Blanca, close to neighbouring Benidorm and about 40 kilometres from the city of Alicante and the international airport. The village is situated on the mountainside of Puig Campana and offers beautiful views of the mountains, the coast and the Mediterranean Sea. Benidorm is just a fiveminute drive from the properties and offers all the services you would

need including shops, bars, restaurants, supermarkets, banks, pharmacies and several private international schools. Close to the beaches of Levante, Poniente and Cala de Finestrat, with more than 6km in length that are among the best in Europe awarded by the European Union with Blue Flags. All leisure services such as the theme parks of Aqua Natura, Terra Mítica, Terra Natura, Aqualandia and Mundomar, Sierra Cortina and Villaitana Golf courses, hiking and climbing in Puig Campana an incomparable natural setting or enjoy of nautical sports.