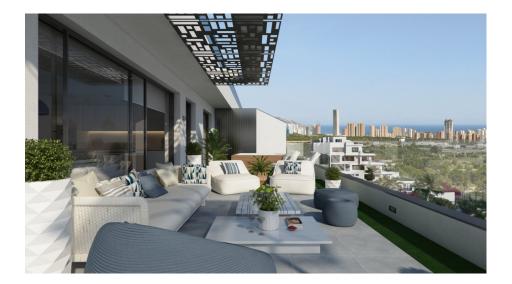

### **DESCRIPTION**

NEW BUILD RESIDENTIAL COMPLEX IN FINESTRAT WITH THE SEA VIEWS New Build luxury residential complex in Finestrat. Complex consists of duplexes, apartments, penthouses and independent villas. The complex consists of 3 blocks: 2 blocks of 7 floors and 1 of 5. Individual villas with private swimming pool. Beautiful ground floor apartments with 2 and 3 bedrooms, 2 bathrooms, open plan kitchen with the lounge area, fitted wardrobes, basement and private garden. Each property comes with underground parking space and storeroom. Closed luxury complex with communal areas, sea and Benidorm skyline views located few kilometres from the bustling beach life, shopping centre and sandy beaches. The delivery of the complex is April 2025. The complex consist: Community swimming pool 200 m<sup>2</sup> Heated indoor swimming pool Playground Sports area Padel Underground parking Storage room Elevator Finestrat located in the Marina Baixa region of the Costa Blanca, close to neighbouring Benidorm and about 40 kilometres from the city of Alicante and the international airport. The village is situated on the mountainside of Puig Campana and offers beautiful views of the mountains, the coast and the Mediterranean Sea. Benidorm is just a fiveminute drive from the properties and offers all the services you would

# **VIEWS**

GARDEN AND TERRACES

• Panoramic views

• Private garden