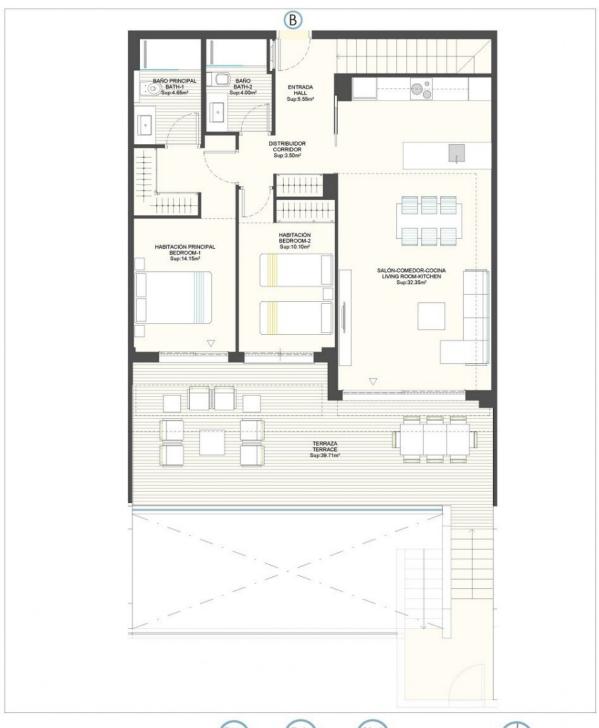

## TOTAL SUP. ÚTIL / LIVING AREA:

Sup.útil vivienda / Property:

Sup.útil planta sótano / basement:

Sup.útil terrazas y patios cubiertos / terrace\_covered:

Sup.útil terrazas y patios descubiertos / terrace\_uncovered:

TOTAL SUP. CONSTRUIDA C.T / BUILD AREA t.i:

500000

302.74 m<sup>2</sup>.

### TOTAL SUP. ÚTIL / LIVING AREA:

Sup.útil vivienda / Property:

Sup.útil planta sótano / basement:

Sup.útil terrazas y patios cubiertos / terrace\_covered:

Sup.útil terrazas y patios descubiertos / terrace\_uncovered:

TOTAL SUP. CONSTRUIDA C.T / BUILD AREA t.i:

261.81 m².

74.30 m<sup>2</sup>. 92.55 m<sup>2</sup>.

35.46 m².

59.50 m².

302.74 m<sup>2</sup>.

"OUR EXPERIENCE IS YOUR GUARANTEE"