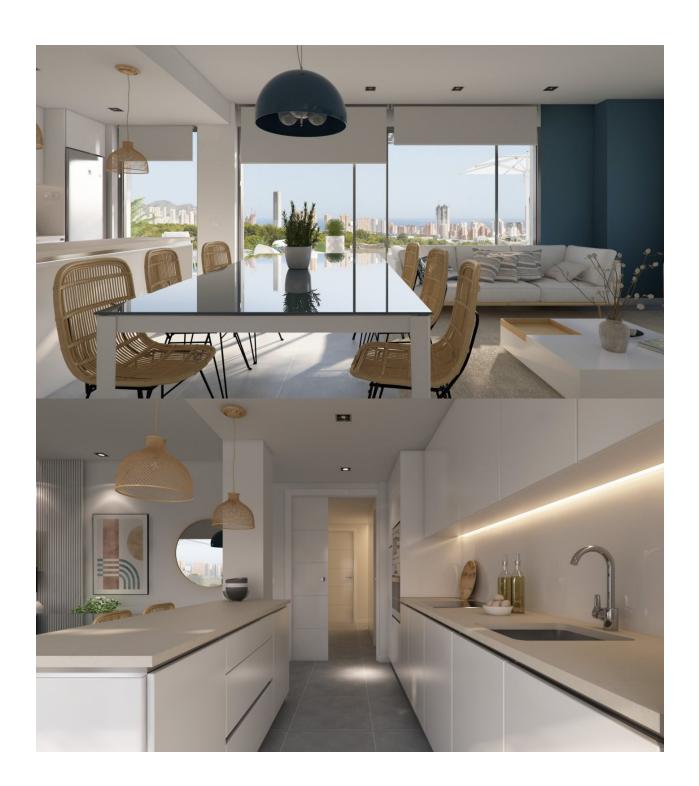

### **DESCRIPTION**

NEW BUILD RESIDENTIAL COMPLEX IN FINESTRAT WITH THE SEA VIEWS New Build luxury residential complex in Finestrat. Complex consists of duplexes, apartments, penthouses and independent villas. The complex consists of 3 blocks: 2 blocks of 7 floors and 1 of 5. Individual villas with private swimming pool. Beautiful ground floor apartments with 2 and 3 bedrooms, 2 bathrooms, open plan kitchen with the lounge area, fitted wardrobes, basement and private garden. Each property comes with underground parking space and storeroom. Closed luxury complex with communal areas, sea and Benidorm skyline views located few kilometres from the bustling beach life, shopping centre and sandy beaches. The delivery of the complex is April 2025. The complex consist: Community swimming pool 200 m<sup>2</sup> Heated indoor swimming pool Playground Sports area Padel Underground parking Storage room Elevator Finestrat located in the Marina Baixa region of the Costa Blanca, close to neighbouring Benidorm and about 40 kilometres from the city of Alicante and the international airport. The village is situated on the mountainside of Puig Campana and offers beautiful views of the mountains, the coast and the Mediterranean Sea. Benidorm is just a fiveminute drive from the properties and offers all the services you would

need including shops, bars, restaurants, supermarkets, banks, pharmacies and several private international schools. Close to the beaches of Levante, Poniente and Cala de Finestrat, with more than 6km in length that are among the best in Europe awarded by the European Union with Blue Flags. All leisure services such as the theme parks of Aqua Natura, Terra Mítica, Terra Natura, Aqualandia and Mundomar, Sierra Cortina and Villaitana Golf courses, hiking and climbing in Puig Campana an incomparable natural setting or enjoy of nautical sports.