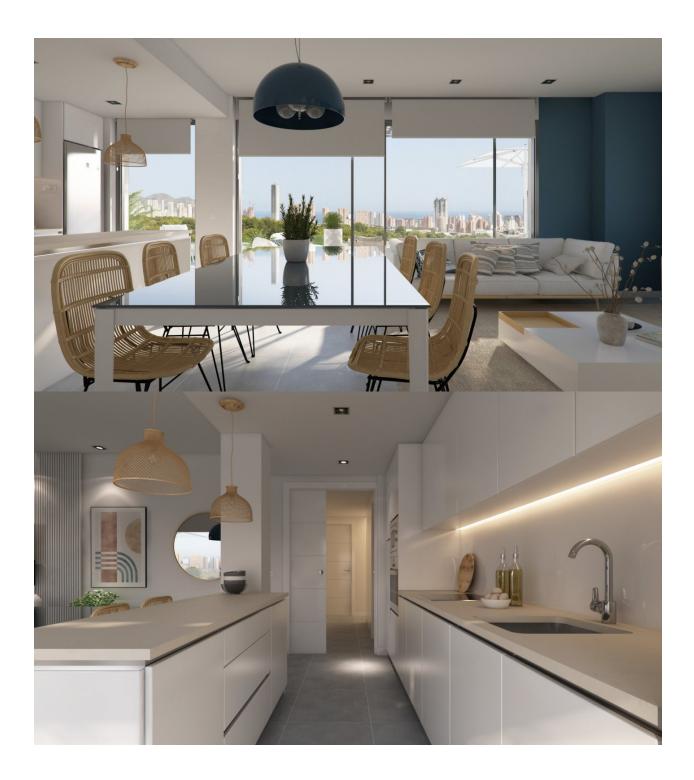

### DESCRIPTION

NEW BUILD RESIDENTIAL COMPLEX IN FINESTRAT WITH THE SEA VIEWS New Build luxury residential complex in Finestrat. Complex consists of duplexes, apartments, penthouses and independent villas. The complex consists of 3 blocks: 2 blocks of 7 floors and 1 of 5. Individual villas with private swimming pool. Beautiful ground floor apartments with 2 and 3 bedrooms, 2 bathrooms, open plan kitchen with the lounge area, fitted wardrobes, basement and private garden. Each property comes with underground parking space and storeroom. Closed luxury complex with communal areas, sea and Benidorm skyline views located few kilometres from the bustling beach life, shopping centre and sandy beaches. The delivery of the complex is April 2025. The complex consist: Community swimming pool 200 m<sup>2</sup> Heated indoor swimming pool Playground Sports area Padel Underground parking Storage room Elevator Finestrat located in the Marina Baixa region of the Costa Blanca, close to neighbouring Benidorm and about 40 kilometres from the city of Alicante and the international airport. The village is situated on the mountainside of Puig Campana and offers beautiful views of the mountains, the coast and the Mediterranean Sea. Benidorm is just a fiveminute drive from the properties and offers all the services you would