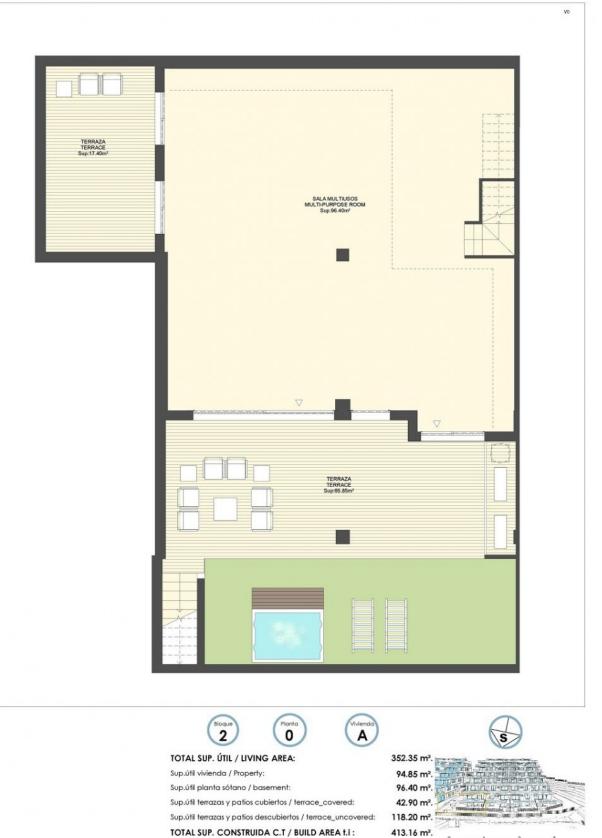

# EXTRA

- Outdoor jacuzzi
- Private garden

Sup.útil vivienda / Property:

Sup.útil planta sótano / basement:

Sup.útil terrazas y patios cubiertos / terrace\_covered:

Sup.útil terrazas y patios descubiertos / terrace\_uncovered:

TOTAL SUP. CONSTRUIDA C.T / BUILD AREA t.i :

TOTAL SUP. CONSTRUIDA C.T / BUILD AREA t.i :

hanni

"OUR EXPERIENCE IS YOUR GUARANTEE"