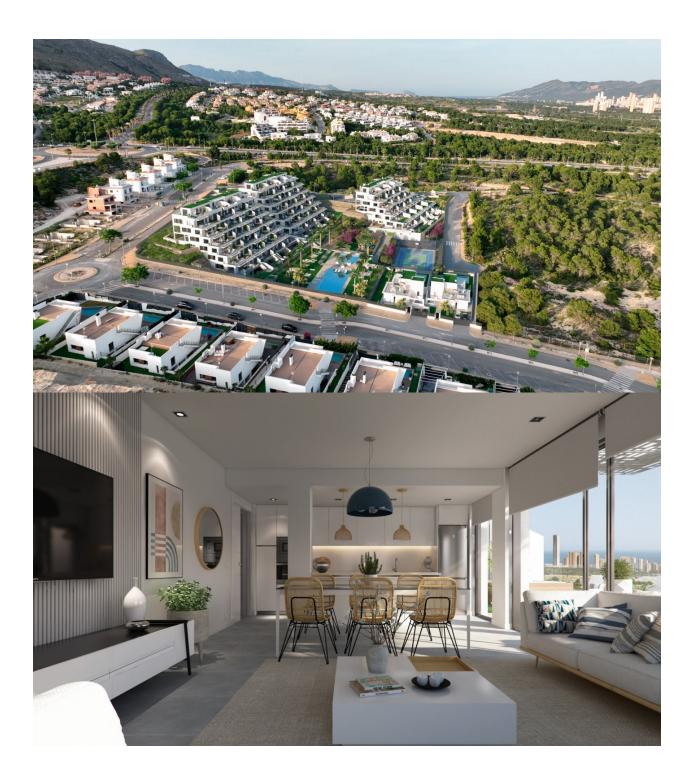

### DESCRIPTION

NEW BUILD RESIDENTIAL COMPLEX IN FINESTRAT WITH THE SEA VIEWS New Build luxury residential complex in Finestrat. Complex consists of duplexes, apartments, penthouses and independent villas. The complex consists of 3 blocks: 2 blocks of 7 floors and 1 of 5. Individual villas with private swimming pool. Beautiful ground floor apartments with 2 and 3 bedrooms, 2 bathrooms, open plan kitchen with the lounge area, fitted wardrobes, basement and private garden. Each property comes with underground parking space and storeroom. Closed luxury complex with communal areas, sea and Benidorm skyline views located few kilometres from the bustling beach life, shopping centre and sandy beaches. The delivery of the complex is April 2025. The complex consist: Community swimming pool 200 m<sup>2</sup> Heated indoor swimming pool Playground Sports area Padel Underground parking Storage room Elevator Finestrat located in the Marina Baixa region of the Costa Blanca, close to neighbouring Benidorm and about 40 kilometres from the city of Alicante and the international airport. The village is situated on the mountainside of Puig Campana and offers beautiful views of the mountains, the coast and the Mediterranean Sea. Benidorm is just a fiveminute drive from the properties and offers all the services you would

#### **FINESTRAT**

need including shops, bars, restaurants, supermarkets, banks, pharmacies and several private international schools. Close to the beaches of Levante, Poniente and Cala de Finestrat, with more than 6km in length that are among the best in Europe awarded by the European Union with Blue Flags. All leisure services such as the theme parks of Aqua Natura, Terra Mítica, Terra Natura, Aqualandia and Mundomar, Sierra Cortina and Villaitana Golf courses, hiking and climbing in Puig Campana an incomparable natural setting or enjoy of nautical sports.