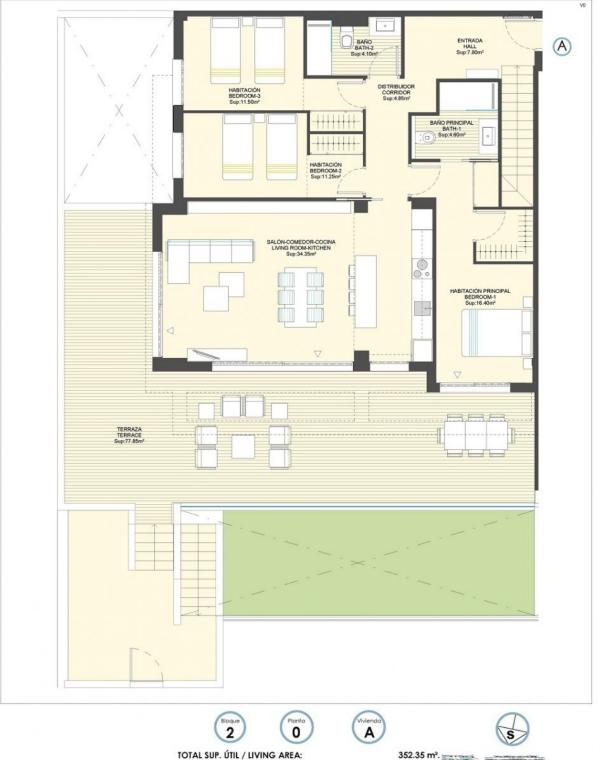

## INFO

| PRICE:          | 525.000 € |
|-----------------|-----------|
| PROPERTY TYPE:  | Apartment |
| CITY:           | Finestrat |
| BEDROOMS:       | 3         |
| Bathrooms:      | 2         |
| Build ( m2 ):   | 190       |
| Plot ( m2 ):    | 82        |
| Terrace ( m2 ): | -         |
| Year:           | -         |
| Floor:          | -         |
| Old price       | -         |

# EXTRA

- Outdoor jacuzzi
- Private garden

Sup.útil vivienda / Property:

Sup.útil planta sótano / basement:

Sup.útil terrazas y patios cubiertos / terrace\_covered:

Sup.útil terrazas y patios descubiertos / terrace\_uncovered:

TOTAL SUP. CONSTRUIDA C.T / BUILD AREA t.i :

TOTAL SUP. CONSTRUIDA C.T / BUILD AREA t.i :

hanni

"OUR EXPERIENCE IS YOUR GUARANTEE"