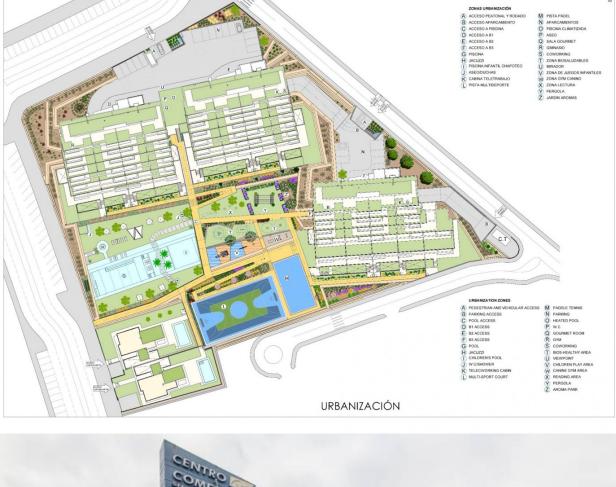

### DESCRIPTION

NEW BUILD RESIDENTIAL COMPLEX IN FINESTRAT WITH THE SEA VIEWS New Build luxury residential complex in Finestrat. Complex consists of duplexes, apartments, penthouses and independent villas. The complex consists of 3 blocks: 2 blocks of 7 floors and 1 of 5. Individual villas with private swimming pool. Beautiful ground floor apartments with 2 and 3 bedrooms, 2 bathrooms, open plan kitchen with the lounge area, fitted wardrobes, basement and private garden. Each property comes with underground parking space and storeroom. Closed luxury complex with communal areas, sea and Benidorm skyline views located few kilometres from the bustling beach life, shopping centre and sandy beaches. The delivery of the complex is April 2025. The complex consist: Community swimming pool 200 m<sup>2</sup> Heated indoor swimming pool Playground Sports area Padel Underground parking Storage room Elevator Finestrat located in the Marina Baixa region of the Costa Blanca, close to neighbouring Benidorm and about 40 kilometres from the city of Alicante and the international airport. The village is situated on the mountainside of Puig Campana and offers beautiful views of the mountains, the coast and the Mediterranean Sea. Benidorm is just a fiveminute drive from the properties and offers all the services you would