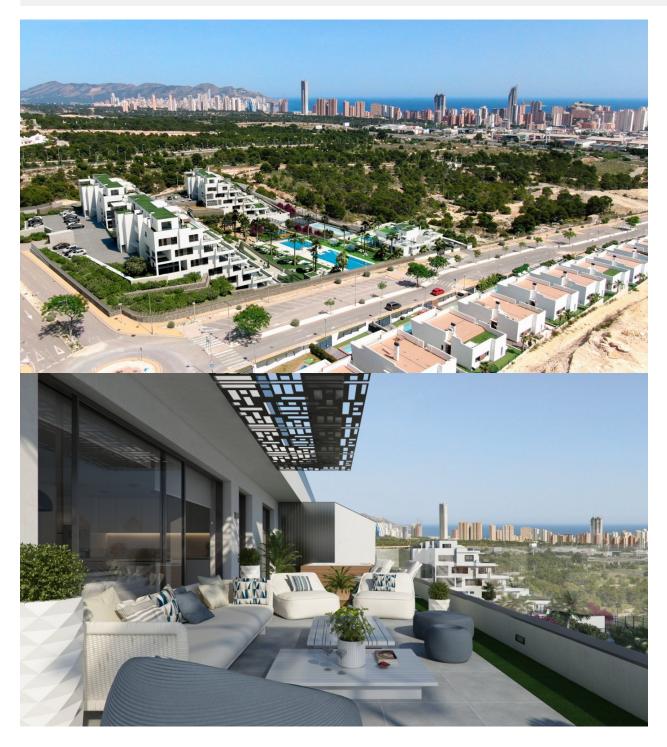

### DESCRIPTION

NEW BUILD RESIDENTIAL COMPLEX IN FINESTRAT WITH THE SEA VIEWS New Build luxury residential complex in Finestrat. Complex consists of duplexes, apartments, penthouses and independent villas. The complex consists of 3 blocks: 2 blocks of 7 floors and 1 of 5. Individual villas with private swimming pool. Beautiful ground floor apartments with 2 and 3 bedrooms, 2 bathrooms, open plan kitchen with the lounge area, fitted wardrobes, basement and private garden. Each property comes with underground parking space and storeroom. Closed luxury complex with communal areas, sea and Benidorm skyline views located few kilometres from the bustling beach life, shopping centre and sandy beaches. The delivery of the complex is April 2025. The complex consist: Community swimming pool 200 m<sup>2</sup> Heated indoor swimming pool Playground Sports area Padel Underground parking Storage room Elevator Finestrat located in the Marina Baixa region of the Costa Blanca, close to neighbouring Benidorm and about 40 kilometres from the city of Alicante and the international airport. The village is situated on the mountainside of Puig Campana and offers beautiful views of the mountains, the coast and the Mediterranean Sea. Benidorm is just a fiveminute drive from the properties and offers all the services you would

#### **FINESTRAT**

need including shops, bars, restaurants, supermarkets, banks, pharmacies and several private international schools. Close to the beaches of Levante, Poniente and Cala de Finestrat, with more than 6km in length that are among the best in Europe awarded by the European Union with Blue Flags. All leisure services such as the theme parks of Aqua Natura, Terra Mítica, Terra Natura, Aqualandia and Mundomar, Sierra Cortina and Villaitana Golf courses, hiking and climbing in Puig Campana an incomparable natural setting or enjoy of nautical sports.

# VIEWS

- Panoramic views
- GARDEN AND TERRACES

# EXTRA

- Outdoor jacuzzi
- Private garden

Sup.útil vivienda / Property:

Sup.útil planta sótano / basement:

Sup.útil terrazas y patios cubiertos / terrace\_covered:

Sup.útil terrazas y patios descubiertos / terrace\_uncovered: