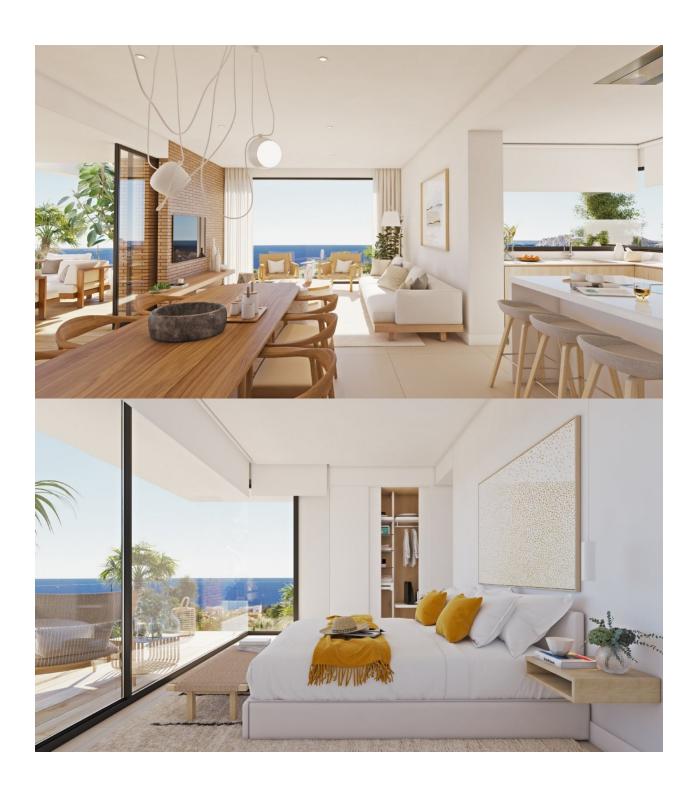

## **DESCRIPTION**

NEW BUILD LUXURY VILLA IN CUMBRE DEL SOL An exclusive house in an idyllic setting on the Residential Resort Cumbre de Sol, a contemporary masterpiece with wonderful sea views. The upper floor houses the entire house, which provides extra comfort. The night area consists of three en-suite bedrooms bathed in natural light that preserve a great deal of privacy with respect to the day areas. The living room, dining room and kitchen are linked to the exterior, thanks to the use of glass walls that favour a permanent visual connection with the sea. The terrace of more than 70m<sup>2</sup> is dominated by an infinity pool. The house is complemented by a multi-purpose basement with two porches and a garage. The geometric shapes that outline the exterior structure are clad in glass and sheets of natural stone in grey, which contrasts with the white of the façade. The cube that houses the terrace of the master bedroom stands out, jutting out and directly overlooking the sea. At the most easterly point of the province of Alicante, Spain, lies the Residential Resort Cumbre del Sol. Residents and guests are the first to greet the majestic sun each morning as it rises over the calm waters of the Mediterranean Sea. From our exclusive viewpoint, on the highest point of the municipality of Benitachell, Cumbre del Sol offers panoramic views

## **VIEWS**

GARDEN AND TERRACES

• Panoramic views

• Private garden

"OUR EXPERIENCE IS YOUR GUARANTEE"