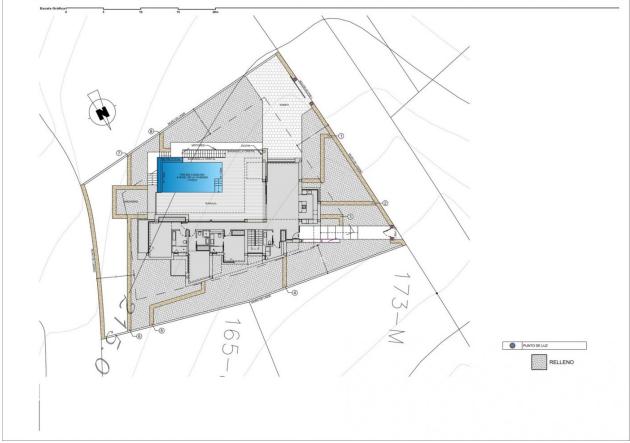

INFO

REF: # 11254 BENITACHELL

| PRICE:          | 1.871.000 € |
|-----------------|-------------|
| PROPERTY TYPE:  | Villa       |
| CITY:           | Benitachell |
| BEDROOMS:       | 3           |
| Bathrooms:      | 4           |
| Build ( m2 ):   | 615         |
| Plot ( m2 ):    | 951         |
| Terrace ( m2 ): | -           |
| Year:           | -           |
| Floor:          | -           |
| Old price       | -           |