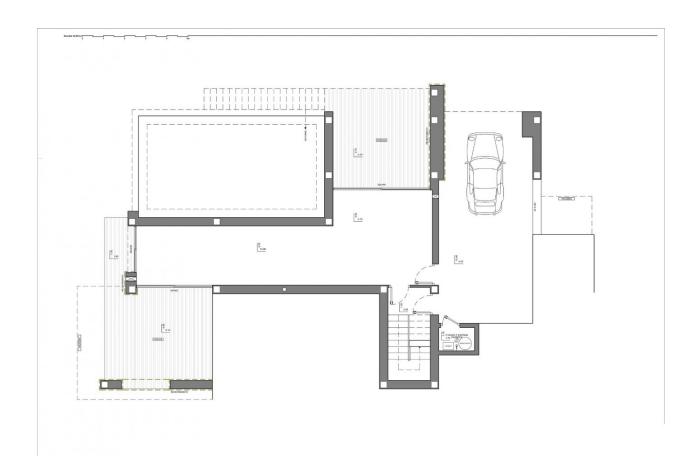

INFO

REF: # 11254 BENITACHELL

| PRICE:          | 1.871.000 € |
|-----------------|-------------|
| PROPERTY TYPE:  | Villa       |
| CITY:           | Benitachell |
| BEDROOMS:       | 3           |
| Bathrooms:      | 4           |
| Build ( m2 ):   | 615         |
| Plot ( m2 ):    | 951         |
| Terrace ( m2 ): | -           |
| Year:           | -           |
| Floor:          | -           |
| Old price       | -           |