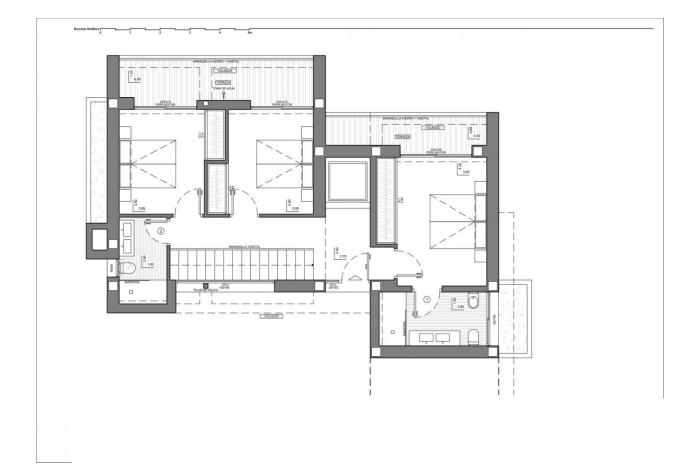

#### DESCRIPTION

NEW BUILD LUXURY VILLA IN CUMBRE DEL SOL New Build villa located on a plot situated in exclusive area of Residential Resort Cumbre del Sol, on an elevated plot that allows the property to enjoy a view of both the sea and the inland Costa Blanca North. The luxury villa with garden and private swimming pool is distributed over three floors, the access located on the top floor, where we have the parking and the lift that connects the entire house. On the middle floor are located the bedrooms, a total of 3 bedrooms all with access to terrace, a luxury to wake up going out to the terrace to breathe fresh air and start the day watching the Mediterranean. The ground floor, a large living area full of light, conected to the kitchen and the exterior, which makes this room the heart of the house. The outdoor spaces of this luxury villa have been taken care of in detail, a garden adapted to the plot, with terraced walls that generate various spaces and levels, and a large terrace with an infinity pool that merges with the sea, are its most characteristic elements. Villa located in one of the most exclusive areas of the Cumbre del Sol Residential Resort, a paradise facing the Mediterranean. With an enviable location, next to spectacular coves and beaches, surrounded by nature, with a unique gastronomy and leisure offer, well connected to two