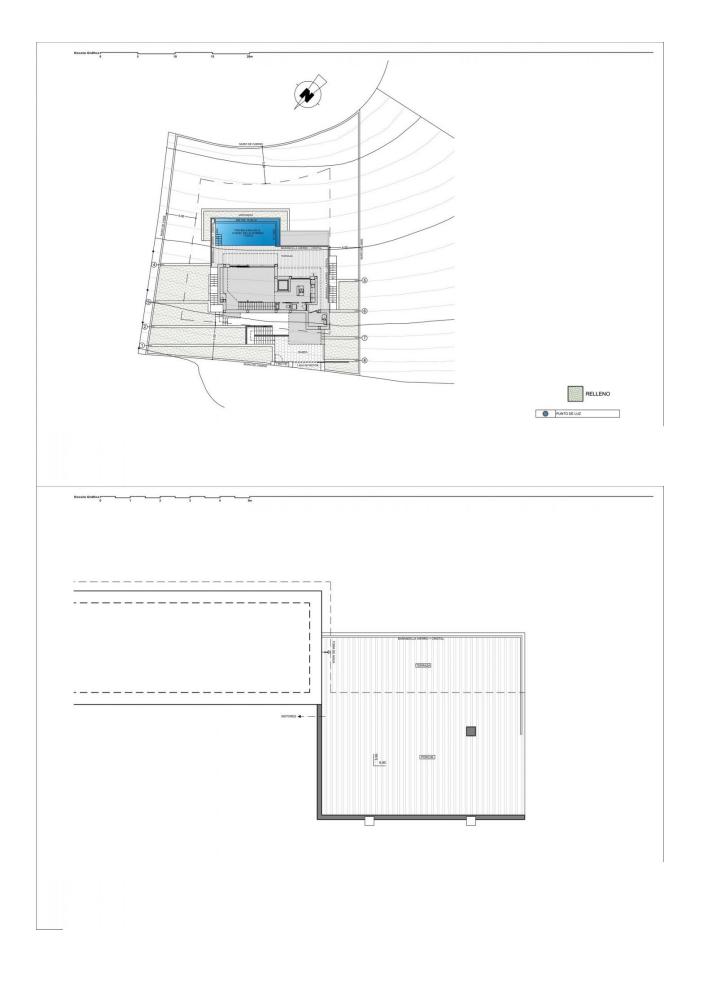

#### DESCRIPTION

NEW BUILD LUXURY VILLA IN CUMBRE DEL SOL New Build villa located on a plot situated in exclusive area of Residential Resort Cumbre del Sol, on an elevated plot that allows the property to enjoy a view of both the sea and the inland Costa Blanca North. The luxury villa with garden and private swimming pool is distributed over three floors, the access located on the top floor, where we have the parking and the lift that connects the entire house. On the middle floor are located the bedrooms, a total of 3 bedrooms all with access to terrace, a luxury to wake up going out to the terrace to breathe fresh air and start the day watching the Mediterranean. The ground floor, a large living area full of light, conected to the kitchen and the exterior, which makes this room the heart of the house. The outdoor spaces of this luxury villa have been taken care of in detail, a garden adapted to the plot, with terraced walls that generate various spaces and levels, and a large terrace with an infinity pool that merges with the sea, are its most characteristic elements. Villa located in one of the most exclusive areas of the Cumbre del Sol Residential Resort, a paradise facing the Mediterranean. With an enviable location, next to spectacular coves and beaches, surrounded by nature, with a unique gastronomy and leisure offer, well connected to two

## PROPERTY GALLERY