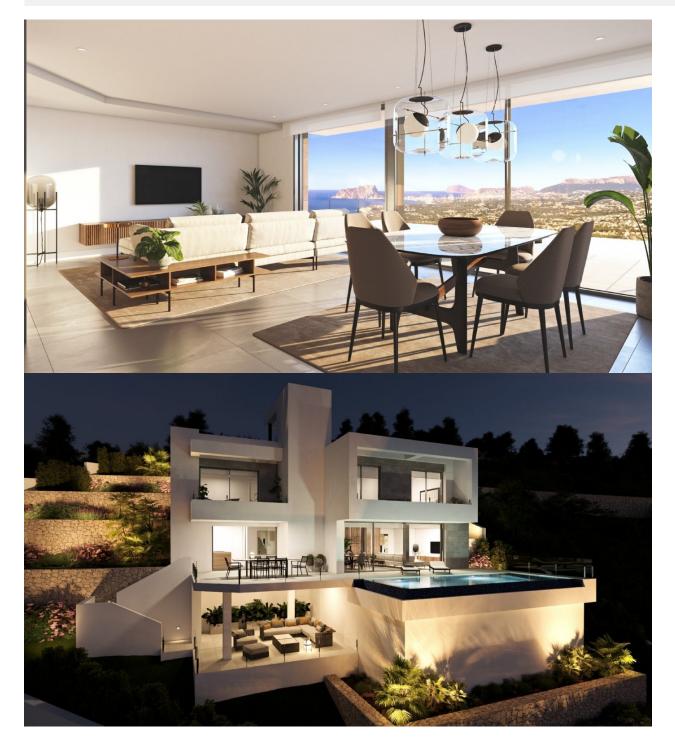

#### DESCRIPTION

NEW BUILD LUXURY VILLA IN CUMBRE DEL SOL New Build villa located on a plot situated in exclusive area of Residential Resort Cumbre del Sol, on an elevated plot that allows the property to enjoy a view of both the sea and the inland Costa Blanca North. The luxury villa with garden and private swimming pool is distributed over three floors, the access located on the top floor, where we have the parking and the lift that connects the entire house. On the middle floor are located the bedrooms, a total of 3 bedrooms all with access to terrace, a luxury to wake up going out to the terrace to breathe fresh air and start the day watching the Mediterranean. The ground floor, a large living area full of light, conected to the kitchen and the exterior, which makes this room the heart of the house. The outdoor spaces of this luxury villa have been taken care of in detail, a garden adapted to the plot, with terraced walls that generate various spaces and levels, and a large terrace with an infinity pool that merges with the sea, are its most characteristic elements. Villa located in one of the most exclusive areas of the Cumbre del Sol Residential Resort, a paradise facing the Mediterranean. With an enviable location, next to spectacular coves and beaches, surrounded by nature, with a unique gastronomy and leisure offer, well connected to two

## ENERGETIC CERTIFIED

VIEWS

• Panoramic views

GARDEN AND TERRACES

• Private garden