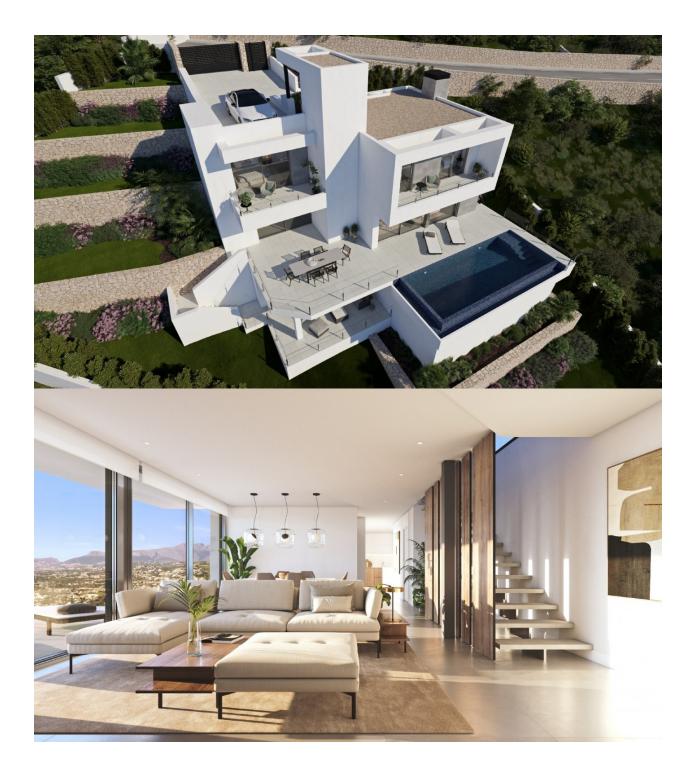

#### DESCRIPTION

NEW BUILD LUXURY VILLA IN CUMBRE DEL SOL New Build villa located on a plot situated in exclusive area of Residential Resort Cumbre del Sol, on an elevated plot that allows the property to enjoy a view of both the sea and the inland Costa Blanca North. The luxury villa with garden and private swimming pool is distributed over three floors, the access located on the top floor, where we have the parking and the lift that connects the entire house. On the middle floor are located the bedrooms, a total of 3 bedrooms all with access to terrace, a luxury to wake up going out to the terrace to breathe fresh air and start the day watching the Mediterranean. The ground floor, a large living area full of light, conected to the kitchen and the exterior, which makes this room the heart of the house. The outdoor spaces of this luxury villa have been taken care of in detail, a garden adapted to the plot, with terraced walls that generate various spaces and levels, and a large terrace with an infinity pool that merges with the sea, are its most characteristic elements. Villa located in one of the most exclusive areas of the Cumbre del Sol Residential Resort, a paradise facing the Mediterranean. With an enviable location, next to spectacular coves and beaches, surrounded by nature, with a unique gastronomy and leisure offer, well connected to two

## PROPERTY GALLERY