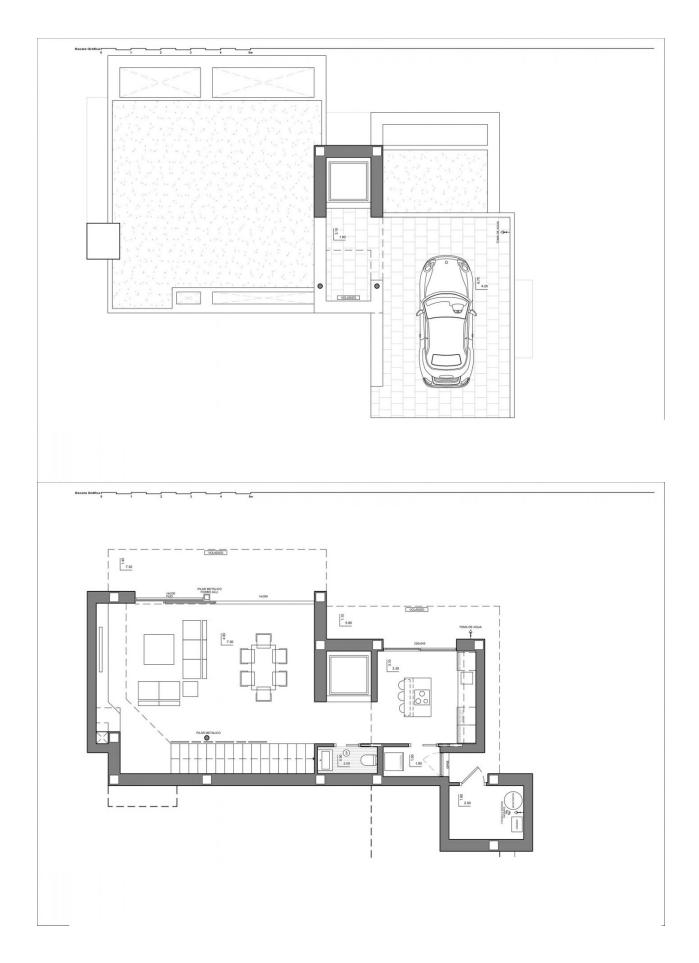

#### DESCRIPTION

NEW BUILD LUXURY VILLA IN CUMBRE DEL SOL New Build villa located on a plot situated in exclusive area of Residential Resort Cumbre del Sol, on an elevated plot that allows the property to enjoy a view of both the sea and the inland Costa Blanca North. The luxury villa with garden and private swimming pool is distributed over three floors, the access located on the top floor, where we have the parking and the lift that connects the entire house. On the middle floor are located the bedrooms, a total of 3 bedrooms all with access to terrace, a luxury to wake up going out to the terrace to breathe fresh air and start the day watching the Mediterranean. The ground floor, a large living area full of light, conected to the kitchen and the exterior, which makes this room the heart of the house. The outdoor spaces of this luxury villa have been taken care of in detail, a garden adapted to the plot, with terraced walls that generate various spaces and levels, and a large terrace with an infinity pool that merges with the sea, are its most characteristic elements. Villa located in one of the most exclusive areas of the Cumbre del Sol Residential Resort, a paradise facing the Mediterranean. With an enviable location, next to spectacular coves and beaches, surrounded by nature, with a unique gastronomy and leisure offer, well connected to two

## PROPERTY GALLERY