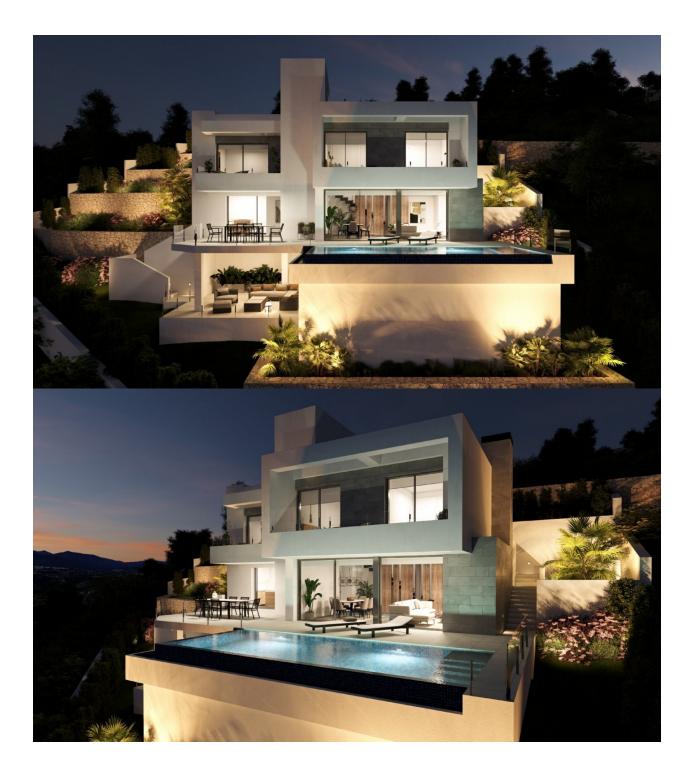

#### DESCRIPTION

NEW BUILD LUXURY VILLA IN CUMBRE DEL SOL New Build villa located on a plot situated in exclusive area of Residential Resort Cumbre del Sol, on an elevated plot that allows the property to enjoy a view of both the sea and the inland Costa Blanca North. The luxury villa with garden and private swimming pool is distributed over three floors, the access located on the top floor, where we have the parking and the lift that connects the entire house. On the middle floor are located the bedrooms, a total of 3 bedrooms all with access to terrace, a luxury to wake up going out to the terrace to breathe fresh air and start the day watching the Mediterranean. The ground floor, a large living area full of light, conected to the kitchen and the exterior, which makes this room the heart of the house. The outdoor spaces of this luxury villa have been taken care of in detail, a garden adapted to the plot, with terraced walls that generate various spaces and levels, and a large terrace with an infinity pool that merges with the sea, are its most characteristic elements. Villa located in one of the most exclusive areas of the Cumbre del Sol Residential Resort, a paradise facing the Mediterranean. With an enviable location, next to spectacular coves and beaches, surrounded by nature, with a unique gastronomy and leisure offer, well connected to two

## PROPERTY GALLERY