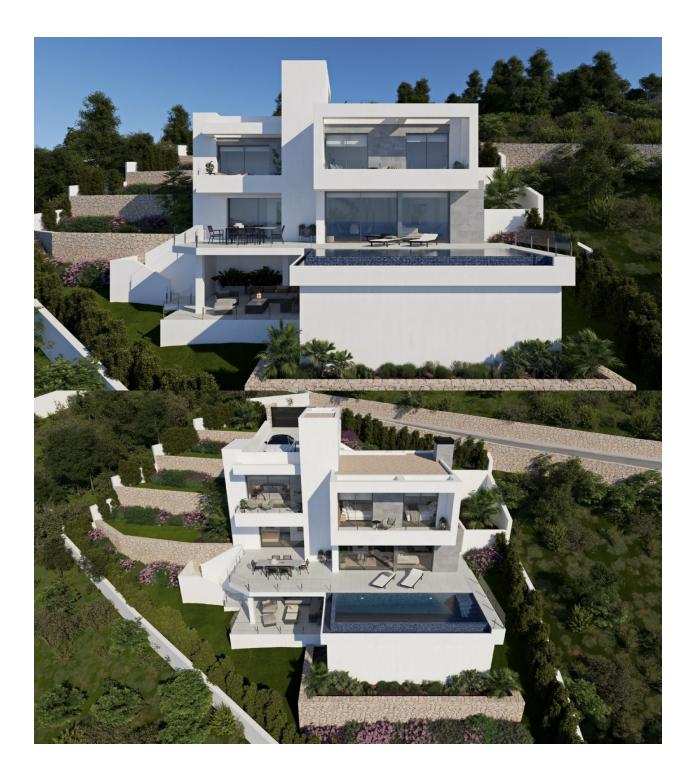

#### DESCRIPTION

NEW BUILD LUXURY VILLA IN CUMBRE DEL SOL New Build villa located on a plot situated in exclusive area of Residential Resort Cumbre del Sol, on an elevated plot that allows the property to enjoy a view of both the sea and the inland Costa Blanca North. The luxury villa with garden and private swimming pool is distributed over three floors, the access located on the top floor, where we have the parking and the lift that connects the entire house. On the middle floor are located the bedrooms, a total of 3 bedrooms all with access to terrace, a luxury to wake up going out to the terrace to breathe fresh air and start the day watching the Mediterranean. The ground floor, a large living area full of light, conected to the kitchen and the exterior, which makes this room the heart of the house. The outdoor spaces of this luxury villa have been taken care of in detail, a garden adapted to the plot, with terraced walls that generate various spaces and levels, and a large terrace with an infinity pool that merges with the sea, are its most characteristic elements. Villa located in one of the most exclusive areas of the Cumbre del Sol Residential Resort, a paradise facing the Mediterranean. With an enviable location, next to spectacular coves and beaches, surrounded by nature, with a unique gastronomy and leisure offer, well connected to two

## ENERGETIC CERTIFIED

VIEWS

• Panoramic views

GARDEN AND TERRACES

• Private garden