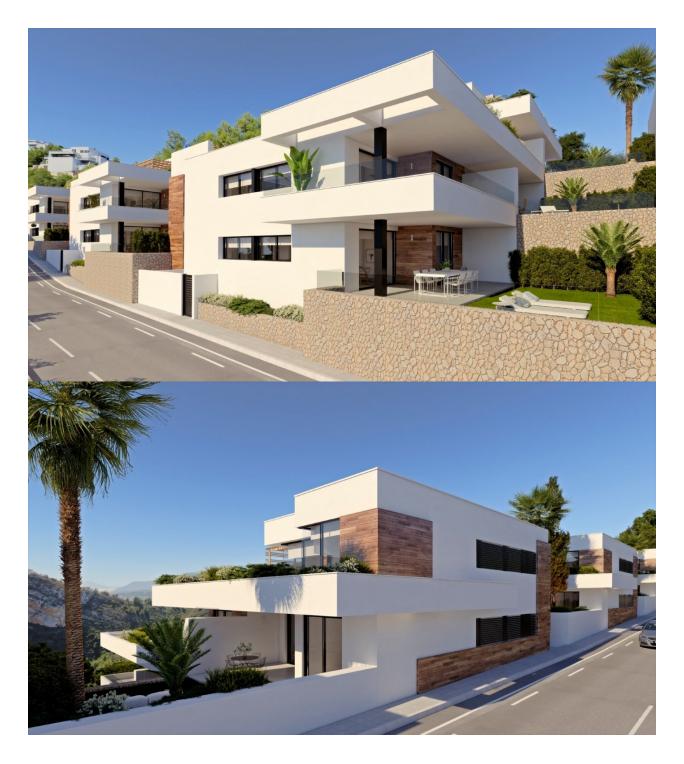

#### DESCRIPTION

NEW BUILD APARTMENTS IN CUMBRE DEL SOL New Built apartments with a modern architecture, with 2 bedrooms and 2 bathrooms, kitchen open to the living room, with various models to choose from, terrace and garden on the ground floor apartments, and solarium on the top floor, all distributed to make the most of the space, taking advantage of the Mediterranean light and offering a plus of comfort in your day to day. The equipment in the apartments are also oriented to comfort with under-floor heating, hot and cold air conditioning by conduits with thermostat in the living room, hot water by Altherma system, electrical appliances are included and a project of decoration to give them style and warmness. The communal areas are designed for relax and enjoy as a family, with pool surrounded by large terraces to enjoy the sun, playground for kids, social club, gardens and parking areas. Within a short distance to Cala del Llebeig, the urban core of Moraira and all the services that Residential Resort Cumbre del Sol is equipped with. Residential is surrounded by an exceptional environment, in which they highlight beautiful views over the Mediterranean sea, an ideal promotion to enjoy free time with family in the communal areas with various pools, large terraces for sunbathing, social club, playgrounds for kids, also because for its location is allows us to make several hiking tours like the one that takes us to Cala Llebeig, a unique enclave on the Costa Blanca. You can also take advantage of all the services that is included in the Residential Resort Cumbre del Sol, commercial area, supermarket, hairdresser, pharmacy, bars and restaurants, padel- and tennis courts, hiking tracks, international school Lady Elizabeth School, hipico center, beach and coves with beach bars, within a short distance there is first class restaurants recognized with Michelin stars, Golf Clubs, Nautical Clubs, all the services that you need to live and enjoy all year around. Alicante airport located 1hour drive away.