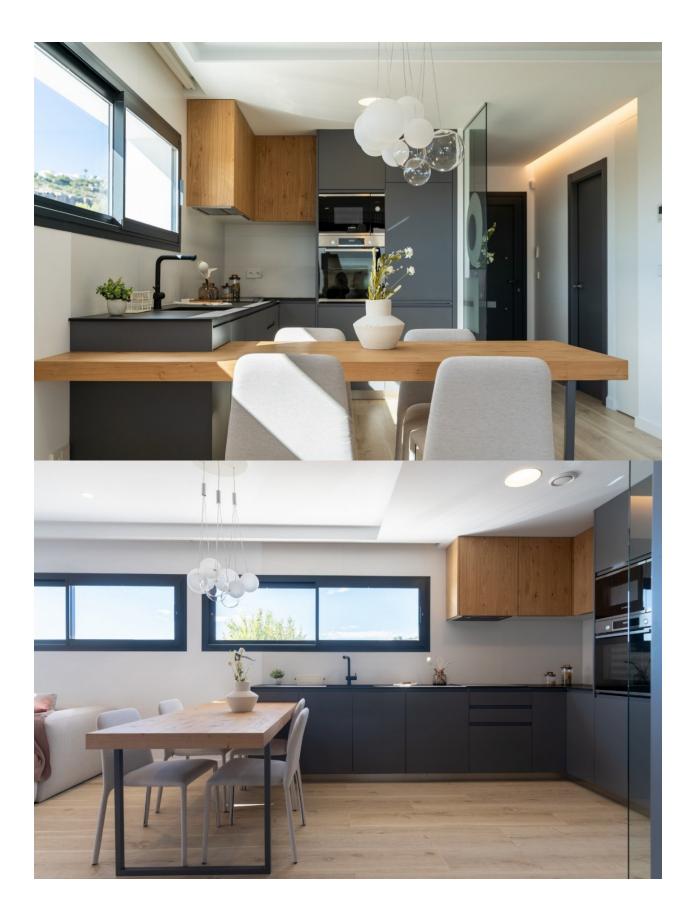

#### DESCRIPTION

NEW BUILD APARTMENTS IN CUMBRE DEL SOL New Built apartments with a modern architecture, with 2 bedrooms and 2 bathrooms, kitchen open to the living room, with various models to choose from, terrace and garden on the ground floor apartments, and solarium on the top floor, all distributed to make the most of the space, taking advantage of the Mediterranean light and offering a plus of comfort in your day to day. The equipment in the apartments are also oriented to comfort with under-floor heating, hot and cold air conditioning by conduits with thermostat in the living room, hot water by Altherma system, electrical appliances are included and a project of decoration to give them style and warmness. The communal areas are designed for relax and enjoy as a family, with pool surrounded by large terraces to enjoy the sun, playground for kids, social club, gardens and parking areas. Within a short distance to Cala del Llebeig, the urban core of Moraira and all the services that Residential Resort Cumbre del Sol is equipped with. Residential is surrounded by an exceptional environment, in which they highlight beautiful views over the Mediterranean sea, an ideal promotion to enjoy free time with family in the communal areas with various pools, large terraces for sunbathing, social club, playgrounds for kids, also because for its location is allows us to make several hiking tours like the one that takes us to Cala Llebeig, a unique enclave on the Costa Blanca. You can also take advantage of all the services that is included in the Residential Resort Cumbre del Sol, commercial area, supermarket, hairdresser, pharmacy, bars and restaurants, padel- and tennis courts, hiking tracks, international school Lady Elizabeth School, hipico center, beach and coves with beach bars, within a short distance there is first class restaurants recognized with Michelin stars, Golf Clubs, Nautical Clubs, all the services that you need to live and enjoy all year around. Alicante airport located 1hour drive away.