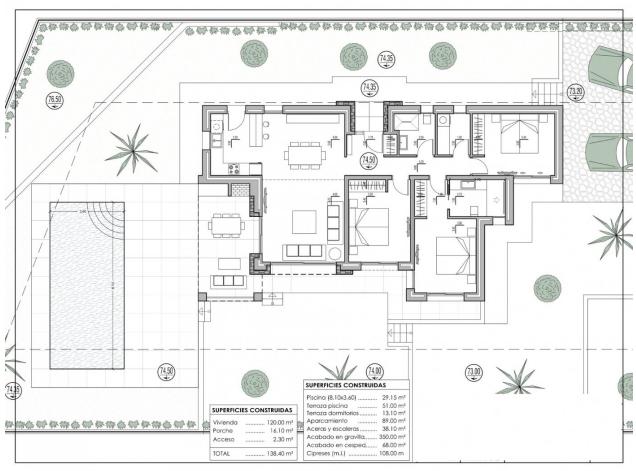

## **DESCRIPTION**

NEW BUILD VILLA IN BENISSA New Build Villa located at the Residential complex, surrounded by nature and located in a strategic place, very close to the Baladrar, Advocat and Fustera coves and just 10 minutes from Calpe and Moraira. Villa distributed all in one floor, turning it into a practical and functional house. From the entrance you get access to the hall, on the right side you have the daily area, where we can find the kitchen completely open to the dining room and living room from where you can directly access to the terrace, the outside porch and barbecue. On the left side we get access to the night area distributed into 3 bedrooms. The master room which has an individual bathroom as well as a dressing room and the other two bedrooms which share a bathroom. In this side of the house there is also a laundry area. On the exterior terrace we find the pool with a relaxing area to enjoy the sun or a dinner at the barbecue. As well as access to the garden areas. Plot: 800 m2 Built area: 138 m2 Auxiliar area: 123 m2 Total area: 261 m2 Number of bedrooms: 3 Number of bathrooms: 2 Status: Project Characteristics Entry The house as a whole is fenced and has two access doors, one for