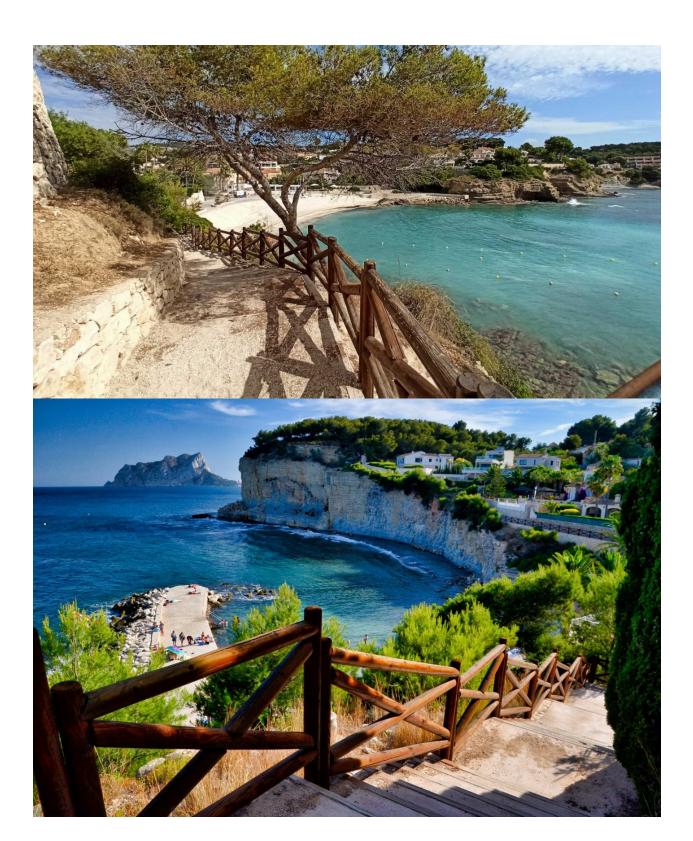

pedestrians with electronic door entry and another for motorized vehicles with remote control. Outdoor areas The outdoor areas maintain the quality and design planned for the interior of the house, both in the use of high quality materials and in the configuration of spaces with optional urban furniture. Lighting for the outdoor spaces around the house as well as pedestrian, road access, terrace and barbecue areas are included. The garden is equipped with an automatic irrigation system. All the garden surface will be finished with gravel and a will include a geotextile net underneath. Pool A size of 31m2 approximately, built-in steps, subaquatic led spotlights. Including: filter, pump, electrical panel and Interior – mosaic finishing. It also has pre-installation for heating by heat pump, a completely finished and paved facilities room, as well as a closed room with ventilation where the pool facilities are housed. Car parking Outdoor parking area with the possibility of installing a pergola (extra). Illumination The spaces of your house enjoy natural light through the large windows. As well as a LED spotlight inside the whole house. Heating The heating system chosen for your home is an underfloor heating system which provides a distribution of heat adapted to the ideal needs of the human body. Air conditioning Air conditioning will operate through an air vent system, including individual AC conditioning for each room. Ventilation The housing ventilation system works with a mechanical extraction of indoor air through ducts from the kitchen and bathrooms up to the rooftop chimney. Acoustics We have especially taken care of the sound insulation incorporated in each of the constructive solutions of your home so that you enjoy a good level of comfort in each room. Complying with the Technical Building Code, Basic Document of Protection against Noise and Safety of Use and Accessibility. Interior distribution The interior distribution is partitioned by a sinner sheet of 9cm ceramic brick. Inside the partitions between bedrooms thermoclay blocks are placed to isolate noise. Glazing Double glazing featuring a CLIMALIT type air chamber providing solar control and low emissivity. Exterior carpentry The carpentries consist of lacquered aluminium from first brands with thermal break and folding or tilt-and-turn opening according to cases in bedroom and living room windows. As well as motorized blinds in all bedrooms. Kitchen Modern kitchen featuring laminated doors combined with smooth white-lacquered doors including drawers with stoppers and Silestone countertops on white. Included goods: oven, microwave, vitro-ceramic hob, extraction hood, paneling fridge and paneling dishwasher. Bathrooms Bathrooms with Roca toilets, "The Square" models. Also Roca "Victoria" vanity basins including mirror with integrated LED light. Shower trays will have the same finish as the house floor (non-slip) and a fixed glass handle. Plumbing and Sanitary The installation of hot and cold water with conduits in recessed pipes made according to current regulations, with hot water return circuit, general stopcock and independent cutting keys in each bathroom. Faucet for washbasin with mixer from first brands with a black finish and an automatic drain. Benissa is located towards the northern end of the Costa Blanca, just off the A-7 Motorway; the trip to and from Alicante airport takes just over one hour. The town is small, but enchanting with its medieval architecture and charming plazas. Although only 5 kilometres distance from the sea – as the crow flies, the nearest beaches by road are approximately 11 kilometres away and the seaside towns of Calpe (to the south) and Moraira (to the north east) are approximately 12 kilometres distance.