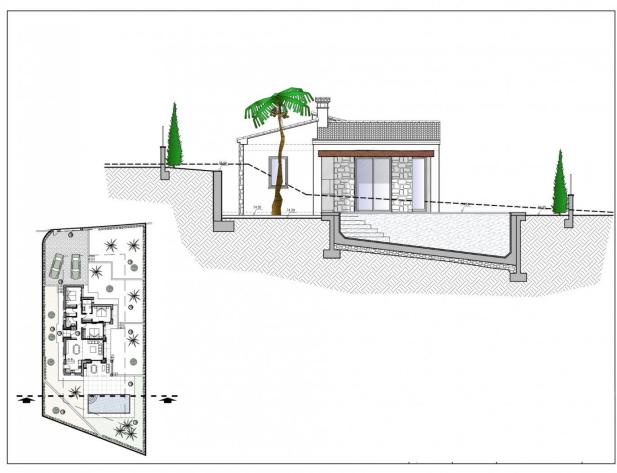

## **DESCRIPTION**

NEW BUILD VILLA IN BENISSA New Build Villa located at the Residential complex, surrounded by nature and located in a strategic place, very close to the Baladrar, Advocat and Fustera coves and just 10 minutes from Calpe and Moraira. Villa distributed all in one floor, turning it into a practical and functional house. From the entrance you get access to the hall, on the right side you have the daily area, where we can find the kitchen completely open to the dining room and living room from where you can directly access to the terrace, the outside porch and barbecue. On the left side we get access to the night area distributed into 3 bedrooms. The master room which has an individual bathroom as well as a dressing room and the other two bedrooms which share a bathroom. In this side of the house there is also a laundry area. On the exterior terrace we find the pool with a relaxing area to enjoy the sun or a dinner at the barbecue. As well as access to the garden areas. Plot: 800 m2 Built area: 138 m2 Auxiliar area: 123 m2 Total area: 261 m2 Number of bedrooms: 3 Number of bathrooms: 2 Status: Project Characteristics Entry The house as a whole is fenced and has two access doors, one for

pedestrians with electronic door entry and another for motorized vehicles with remote control. Outdoor areas The outdoor areas maintain the quality and design planned for the interior of the house, both in the use of high quality materials and in the configuration of spaces with optional urban furniture. Lighting for the outdoor spaces around the house as well as pedestrian, road access, terrace and barbecue areas are included. The garden is equipped with an automatic irrigation system. All the garden surface will be finished with gravel and a will include a geotextile net underneath. Pool A size of 31m2 approximately, built-in steps, subaquatic led spotlights. Including: filter, pump, electrical panel and Interior – mosaic finishing. It also has pre-installation for heating by heat pump, a completely finished and paved facilities room, as well as a closed room with ventilation where the pool facilities are housed. Car parking Outdoor parking area with the possibility of installing a pergola (extra). Illumination The spaces of your house enjoy natural light through the large windows. As well as a LED spotlight inside the whole house. Heating The heating system chosen for your home is an underfloor heating system which provides a distribution of heat adapted to the ideal needs of the human body. Air conditioning Air conditioning will operate through an air vent system, including individual AC conditioning for each room. Ventilation The housing ventilation system works with a mechanical extraction of indoor air through ducts from the kitchen and bathrooms up to the rooftop chimney. Acoustics We have especially taken care of the sound insulation incorporated in each of the constructive solutions of your home so that you enjoy a good level of comfort in each room. Complying with the Technical Building Code, Basic Document of Protection against Noise and Safety of Use and Accessibility. Interior distribution The interior distribution is partitioned by a sinner sheet of 9cm ceramic brick. Inside the partitions between bedrooms thermoclay blocks are placed to isolate noise. Glazing Double glazing featuring a CLIMALIT type air chamber providing solar control and low emissivity. Exterior carpentry The carpentries consist of lacquered aluminium from first brands with thermal break and folding or tilt-and-turn opening according to cases in bedroom and living room windows. As well as motorized blinds in all bedrooms. Kitchen Modern kitchen featuring laminated doors combined with smooth white-lacquered doors including drawers with stoppers and Silestone countertops on white. Included goods: oven, microwave, vitro-ceramic hob, extraction hood, paneling fridge and paneling dishwasher. Bathrooms Bathrooms with Roca toilets, "The Square" models. Also Roca "Victoria" vanity basins including mirror with integrated LED light. Shower trays will have the same finish as the house floor (non-slip) and a fixed glass handle. Plumbing and Sanitary The installation of hot and cold water with conduits in recessed pipes made according to current regulations, with hot water return circuit, general stopcock and independent cutting keys in each bathroom. Faucet for washbasin with mixer from first brands with a black finish and an automatic drain. Benissa is located towards the northern end of the Costa Blanca, just off the A-7 Motorway; the trip to and from Alicante airport takes just over one hour. The town is small, but enchanting with its medieval architecture and charming plazas. Although only 5 kilometres distance from the sea – as the crow flies, the nearest beaches by road are approximately 11 kilometres away and the seaside towns of Calpe (to the south) and Moraira (to the north east) are approximately 12 kilometres distance.