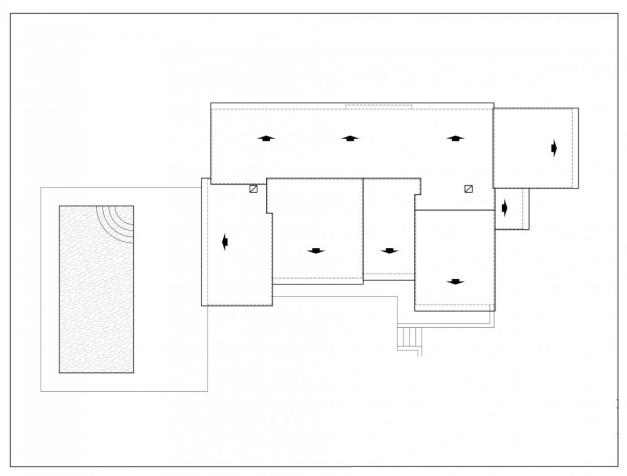

## **DESCRIPTION**

NEW BUILD VILLA IN BENISSA New Build Villa located at the Residential complex, surrounded by nature and located in a strategic place, very close to the Baladrar, Advocat and Fustera coves and just 10 minutes from Calpe and Moraira. Villa distributed all in one floor, turning it into a practical and functional house. From the entrance you get access to the hall, on the right side you have the daily area, where we can find the kitchen completely open to the dining room and living room from where you can directly access to the terrace, the outside porch and barbecue. On the left side we get access to the night area distributed into 3 bedrooms. The master room which has an individual bathroom as well as a dressing room and the other two bedrooms which share a bathroom. In this side of the house there is also a laundry area. On the exterior terrace we find the pool with a relaxing area to enjoy the sun or a dinner at the barbecue. As well as access to the garden areas. Plot: 800 m2 Built area: 138 m2 Auxiliar area: 123 m2 Total area: 261 m2 Number of bedrooms: 3 Number of bathrooms: 2 Status: Project Characteristics Entry The house as a whole is fenced and has two access doors, one for

pedestrians with electronic door entry and another for motorized vehicles with remote control. Outdoor areas The outdoor areas maintain the quality and design planned for the interior of the house, both in the use of high quality materials and in the configuration of spaces with optional urban furniture. Lighting for the outdoor spaces around the house as well as pedestrian, road access, terrace and barbecue areas are included. The garden is equipped with an automatic irrigation system. All the garden surface will be finished with gravel and a will include a geotextile net underneath. Pool A size of 31m2 approximately, built-in steps, subaquatic led spotlights. Including: filter, pump, electrical panel and Interior – mosaic finishing. It also has pre-installation for heating by heat pump, a completely finished and paved facilities room, as well as a closed room with ventilation where the pool facilities are housed. Car parking Outdoor parking area with the possibility of installing a pergola (extra). Illumination The spaces of your house enjoy natural light through the large windows. As well as a LED spotlight inside the whole house. Heating The heating system chosen for your home is an underfloor heating system which provides a distribution of heat adapted to the ideal needs of the human body. Air conditioning Air conditioning will operate through an air vent system, including individual AC conditioning for each room. Ventilation The housing ventilation system works with a mechanical extraction of indoor air through ducts from the kitchen and bathrooms up to the rooftop chimney. Acoustics We have especially taken care of the sound insulation incorporated in each of the constructive solutions of your home so that you enjoy a good level of comfort in each room. Complying with the Technical Building Code, Basic Document of Protection against Noise and Safety of Use and Accessibility. Interior distribution The interior distribution is partitioned by a sinner sheet of 9cm ceramic brick. Inside the partitions between bedrooms thermoclay blocks are placed to isolate noise. Glazing Double glazing featuring a CLIMALIT type air chamber providing solar control and low emissivity. Exterior carpentry The carpentries consist of lacquered aluminium from first brands with thermal break and folding or tilt-and-turn opening according to cases in bedroom and living room windows. As well as motorized blinds in all bedrooms. Kitchen Modern kitchen featuring laminated doors combined with smooth white-lacquered doors including drawers with stoppers and Silestone countertops on white. Included goods: oven, microwave, vitro-ceramic hob, extraction hood, paneling fridge and paneling dishwasher. Bathrooms Bathrooms with Roca toilets, "The Square" models. Also Roca "Victoria" vanity basins including mirror with integrated LED light. Shower trays will have the same finish as the house floor (non-slip) and a fixed glass handle. Plumbing and Sanitary The installation of hot and cold water with conduits in recessed pipes made according to current regulations, with hot water return circuit, general stopcock and independent cutting keys in each bathroom. Faucet for washbasin with mixer from first brands with a black finish and an automatic drain. Benissa is located towards the northern end of the Costa Blanca, just off the A-7 Motorway; the trip to and from Alicante airport takes just over one hour. The town is small, but enchanting with its medieval architecture and charming plazas. Although only 5 kilometres distance from the sea – as the crow flies, the nearest beaches by road are approximately 11 kilometres away and the seaside towns of Calpe (to the south) and Moraira (to the north east) are approximately 12 kilometres distance.