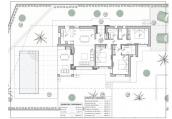

## **DESCRIPTION**

NEW BUILD VILLA IN BENISSA New Build Villa located at the Residential complex, surrounded by nature and located in a strategic place, very close to the Baladrar, Advocat and Fustera coves and just 10 minutes from Calpe and Moraira. Villa distributed all in one floor, turning it into a practical and functional house. From the entrance you get access to the hall, on the right side you have the daily area, where we can find the kitchen completely open to the dining room and living room from where you can directly access to the terrace, the outside porch and barbecue. On the left side we get access to the night area distributed into 3 bedrooms. The master room which has an individual bathroom as well as a dressing room and the other two bedrooms which share a bathroom. In this side of the house there is also a laundry area. On the exterior terrace we find the pool with a relaxing area to enjoy the sun or a dinner at the barbecue. As well as access to the garden areas. Plot: 800 m2 Built area: 138 m2 Auxiliar area: 123 m2 Total area: 261 m2 Number of bedrooms: 3 Number of bathrooms: 2 Status: Project Characteristics Entry The house as a whole is fenced and has two access doors, one for