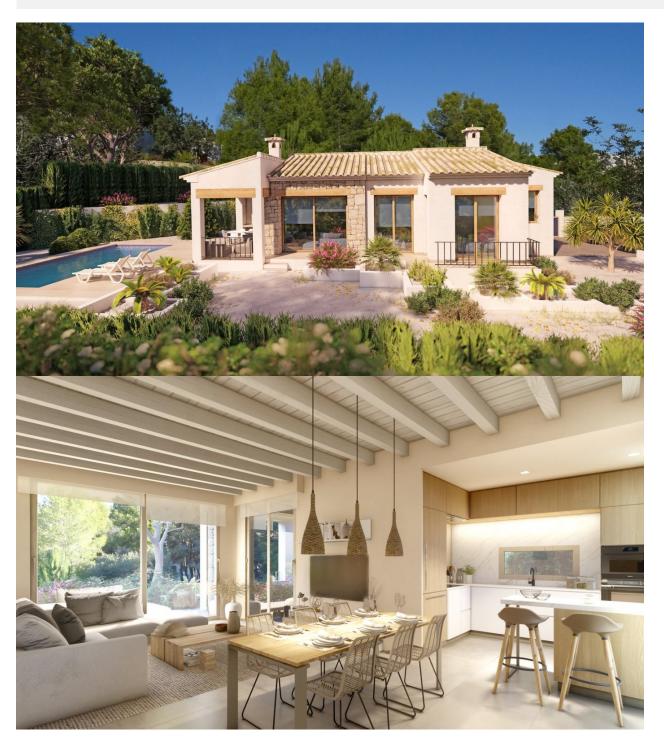

## **DESCRIPTION**

NEW BUILD VILLA IN BENISSA New Build Villa located at the Residential complex, surrounded by nature and located in a strategic place, very close to the Baladrar, Advocat and Fustera coves and just 10 minutes from Calpe and Moraira. Villa distributed all in one floor, turning it into a practical and functional house. From the entrance you get access to the hall, on the right side you have the daily area, where we can find the kitchen completely open to the dining room and living room from where you can directly access to the terrace, the outside porch and barbecue. On the left side we get access to the night area distributed into 3 bedrooms. The master room which has an individual bathroom as well as a dressing room and the other two bedrooms which share a bathroom. In this side of the house there is also a laundry area. On the exterior terrace we find the pool with a relaxing area to enjoy the sun or a dinner at the barbecue. As well as access to the garden areas. Plot: 800 m2 Built area: 138 m2 Auxiliar area: 123 m2 Total area: 261 m2 Number of bedrooms: 3 Number of bathrooms: 2 Status: Project Characteristics Entry The house as a whole is fenced and has two access doors, one for

## **VIEWS**

GARDEN AND TERRACES

• Panoramic views

• Private garden

"OUR EXPERIENCE IS YOUR GUARANTEE"