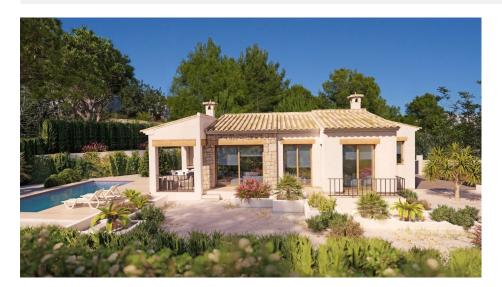

## **DESCRIPTION**

NEW BUILD VILLA IN BENISSA New Build Villa located at the Residential complex, surrounded by nature and located in a strategic place, very close to the Baladrar, Advocat and Fustera coves and just 10 minutes from Calpe and Moraira. Villa distributed all in one floor, turning it into a practical and functional house. From the entrance you get access to the hall, on the right side you have the daily area, where we can find the kitchen completely open to the dining room and living room from where you can directly access to the terrace, the outside porch and barbecue. On the left side we get access to the night area distributed into 3 bedrooms. The master room which has an individual bathroom as well as a dressing room and the other two bedrooms which share a bathroom. In this side of the house there is also a laundry area. On the exterior terrace we find the pool with a relaxing area to enjoy the sun or a dinner at the barbecue. As well as access to the garden areas. Plot: 800 m2 Built area: 138 m2 Auxiliar area: 123 m2 Total area: 261 m2 Number of bedrooms: 3 Number of bathrooms: 2 Status: Project Characteristics Entry The house as a whole is fenced and has two access doors, one for

pedestrians with electronic door entry and another for motorized vehicles with remote control. Outdoor areas The outdoor areas maintain the quality and design planned for the interior of the house, both in the use of high quality materials and in the configuration of spaces with optional urban furniture. Lighting for the outdoor spaces around the house as well as pedestrian, road access, terrace and barbecue areas are included. The garden is equipped with an automatic irrigation system. All the garden surface will be finished with gravel and a will include a geotextile net underneath. Pool A size of 31m2 approximately, built-in steps, subaquatic led spotlights. Including: filter, pump, electrical panel and Interior – mosaic finishing. It also has pre-installation for heating by heat pump, a completely finished and paved facilities room, as well as a closed room with ventilation where the pool facilities are housed. Car parking Outdoor parking area with the possibility of installing a pergola (extra). Illumination The spaces of your house enjoy natural light through the large windows. As well as a LED spotlight inside the whole house. Heating The heating system chosen for your home is an underfloor heating system which provides a distribution of heat adapted to the ideal needs of the human body. Air conditioning Air conditioning will operate through an air vent system, including individual AC conditioning for each room. Ventilation The housing ventilation system works with a mechanical extraction of indoor air through ducts from the kitchen and bathrooms up to the rooftop chimney. Acoustics We have especially taken care of the sound insulation incorporated in each of the constructive solutions of your home so that you enjoy a good level of comfort in each room. Complying with the Technical Building Code, Basic Document of Protection against Noise and Safety of Use and Accessibility. Interior distribution The interior distribution is partitioned by a sinner sheet of 9cm ceramic brick. Inside the partitions between bedrooms thermoclay blocks are placed to isolate noise. Glazing Double glazing featuring a CLIMALIT type air chamber providing solar control and low emissivity. Exterior carpentry The carpentries consist of lacquered aluminium from first brands with thermal break and folding or tilt-and-turn opening according to cases in bedroom and living room windows. As well as motorized blinds in all bedrooms. Kitchen Modern kitchen featuring laminated doors combined with smooth white-lacquered doors including drawers with stoppers and Silestone countertops on white. Included goods: oven, microwave, vitro-ceramic hob, extraction hood, paneling fridge and paneling dishwasher. Bathrooms Bathrooms with Roca toilets, "The Square" models. Also Roca "Victoria" vanity basins including mirror with integrated LED light. Shower trays will have the same finish as the house floor (non-slip) and a fixed glass handle. Plumbing and Sanitary The installation of hot and cold water with conduits in recessed pipes made according to current regulations, with hot water return circuit, general stopcock and independent cutting keys in each bathroom. Faucet for washbasin with mixer from first brands with a black finish and an automatic drain. Benissa is located towards the northern end of the Costa Blanca, just off the A-7 Motorway; the trip to and from Alicante airport takes just over one hour. The town is small, but enchanting with its medieval architecture and charming plazas. Although only 5 kilometres distance from the sea – as the crow flies, the nearest beaches by road are approximately 11 kilometres away and the seaside towns of Calpe (to the south) and Moraira (to the north east) are approximately 12 kilometres distance.

## **VIEWS**

GARDEN AND TERRACES

• Panoramic views

• Private garden

"OUR EXPERIENCE IS YOUR GUARANTEE"