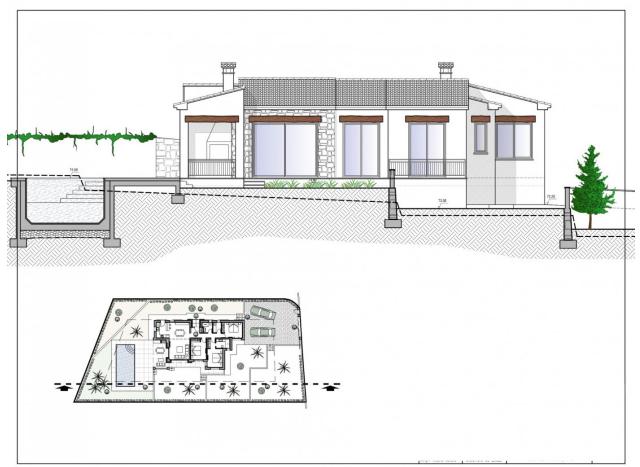

## **DESCRIPTION**

NEW BUILD VILLA IN BENISSA New Build Villa located at the Residential complex, surrounded by nature and located in a strategic place, very close to the Baladrar, Advocat and Fustera coves and just 10 minutes from Calpe and Moraira. Villa distributed all in one floor, turning it into a practical and functional house. From the entrance you get access to the hall, on the right side you have the daily area, where we can find the kitchen completely open to the dining room and living room from where you can directly access to the terrace, the outside porch and barbecue. On the left side we get access to the night area distributed into 3 bedrooms. The master room which has an individual bathroom as well as a dressing room and the other two bedrooms which share a bathroom. In this side of the house there is also a laundry area. On the exterior terrace we find the pool with a relaxing area to enjoy the sun or a dinner at the barbecue. As well as access to the garden areas. Plot: 800 m2 Built area: 138 m2 Auxiliar area: 123 m2 Total area: 261 m2 Number of bedrooms: 3 Number of bathrooms: 2 Status: Project Characteristics Entry The house as a whole is fenced and has two access doors, one for

pedestrians with electronic door entry and another for motorized vehicles with remote control. Outdoor areas The outdoor areas maintain the quality and design planned for the interior of the house, both in the use of high quality materials and in the configuration of spaces with optional urban furniture. Lighting for the outdoor spaces around the house as well as pedestrian, road access, terrace and barbecue areas are included. The garden is equipped with an automatic irrigation system. All the garden surface will be finished with gravel and a will include a geotextile net underneath. Pool A size of 31m2 approximately, built-in steps, subaquatic led spotlights. Including: filter, pump, electrical panel and Interior – mosaic finishing. It also has pre-installation for heating by heat pump, a completely finished and paved facilities room, as well as a closed room with ventilation where the pool facilities are housed. Car parking Outdoor parking area with the possibility of installing a pergola (extra). Illumination The spaces of your house enjoy natural light through the large windows. As well as a LED spotlight inside the whole house. Heating The heating system chosen for your home is an underfloor heating system which provides a distribution of heat adapted to the ideal needs of the human body. Air conditioning Air conditioning will operate through an air vent system, including individual AC conditioning for each room. Ventilation The housing ventilation system works with a mechanical extraction of indoor air through ducts from the kitchen and bathrooms up to the rooftop chimney. Acoustics We have especially taken care of the sound insulation incorporated in each of the constructive solutions of your home so that you enjoy a good level of comfort in each room. Complying with the Technical Building Code, Basic Document of Protection against Noise and Safety of Use and Accessibility. Interior distribution The interior distribution is partitioned by a sinner sheet of 9cm ceramic brick. Inside the partitions between bedrooms thermoclay blocks are placed to isolate noise. Glazing Double glazing featuring a CLIMALIT type air chamber providing solar control and low emissivity. Exterior carpentry The carpentries consist of lacquered aluminium from first brands with thermal break and folding or tilt-and-turn opening according to cases in bedroom and living room windows. As well as motorized blinds in all bedrooms. Kitchen Modern kitchen featuring laminated doors combined with smooth white-lacquered doors including drawers with stoppers and Silestone countertops on white. Included goods: oven, microwave, vitro-ceramic hob, extraction hood, paneling fridge and paneling dishwasher. Bathrooms Bathrooms with Roca toilets, "The Square" models. Also Roca "Victoria" vanity basins including mirror with integrated LED light. Shower trays will have the same finish as the house floor (non-slip) and a fixed glass handle. Plumbing and Sanitary The installation of hot and cold water with conduits in recessed pipes made according to current regulations, with hot water return circuit, general stopcock and independent cutting keys in each bathroom. Faucet for washbasin with mixer from first brands with a black finish and an automatic drain. Benissa is located towards the northern end of the Costa Blanca, just off the A-7 Motorway; the trip to and from Alicante airport takes just over one hour. The town is small, but enchanting with its medieval architecture and charming plazas. Although only 5 kilometres distance from the sea – as the crow flies, the nearest beaches by road are approximately 11 kilometres away and the seaside towns of Calpe (to the south) and Moraira (to the north east) are approximately 12 kilometres distance.