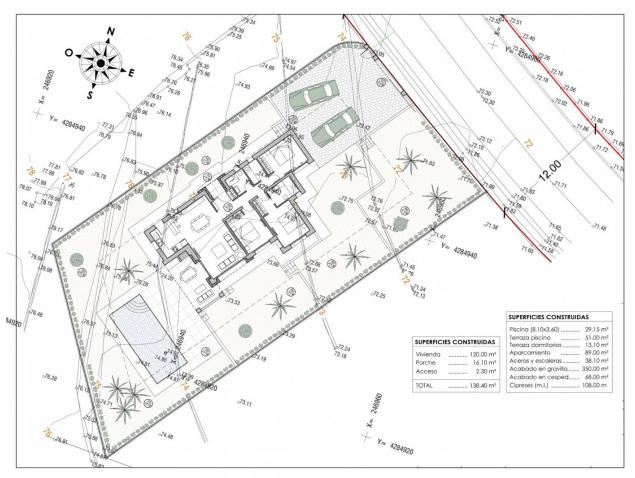

## **DESCRIPTION**

NEW BUILD VILLA IN BENISSA New Build Villa located at the Residential complex, surrounded by nature and located in a strategic place, very close to the Baladrar, Advocat and Fustera coves and just 10 minutes from Calpe and Moraira. Villa distributed all in one floor, turning it into a practical and functional house. From the entrance you get access to the hall, on the right side you have the daily area, where we can find the kitchen completely open to the dining room and living room from where you can directly access to the terrace, the outside porch and barbecue. On the left side we get access to the night area distributed into 3 bedrooms. The master room which has an individual bathroom as well as a dressing room and the other two bedrooms which share a bathroom. In this side of the house there is also a laundry area. On the exterior terrace we find the pool with a relaxing area to enjoy the sun or a dinner at the barbecue. As well as access to the garden areas. Plot: 800 m2 Built area: 138 m2 Auxiliar area: 123 m2 Total area: 261 m2 Number of bedrooms: 3 Number of bathrooms: 2 Status: Project Characteristics Entry The house as a whole is fenced and has two access doors, one for