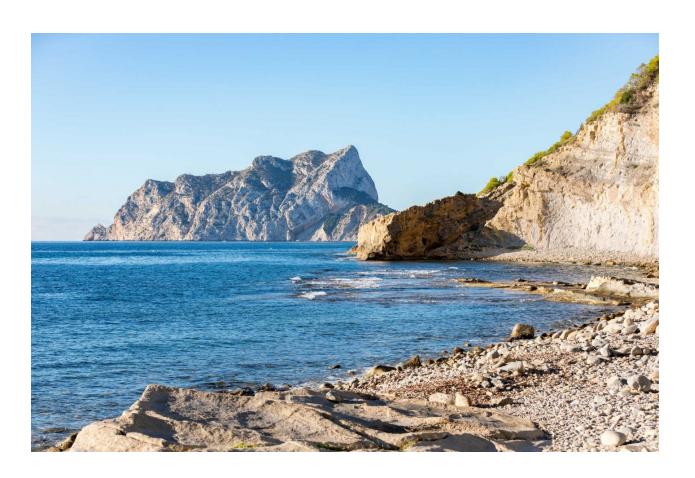

pedestrians with electronic door entry and another for motorized vehicles with remote control. Outdoor areas The outdoor areas maintain the quality and design planned for the interior of the house, both in the use of high quality materials and in the configuration of spaces with optional urban furniture. Lighting for the outdoor spaces around the house as well as pedestrian, road access, terrace and barbecue areas are included. The garden is equipped with an automatic irrigation system. All the garden surface will be finished with gravel and a will include a geotextile net underneath. Pool A size of 31m2 approximately, built-in steps, subaquatic led spotlights. Including: filter, pump, electrical panel and Interior – mosaic finishing. It also has pre-installation for heating by heat pump, a completely finished and paved facilities room, as well as a closed room with ventilation where the pool facilities are housed. Car parking Outdoor parking area with the possibility of installing a pergola (extra). Illumination The spaces of your house enjoy natural light through the large windows. As well as a LED spotlight inside the whole house. Heating The heating system chosen for your home is an underfloor heating system which provides a distribution of heat adapted to the ideal needs of the human body. Air conditioning Air conditioning will operate through an air vent system, including individual AC conditioning for each room. Ventilation The housing ventilation system works with a mechanical extraction of indoor air through ducts from the kitchen and bathrooms up to the rooftop chimney. Acoustics We have especially taken care of the sound insulation incorporated in each of the constructive solutions of your home so that you enjoy a good level of comfort in each room. Complying with the Technical Building Code, Basic Document of Protection against Noise and Safety of Use and Accessibility. Interior distribution The interior distribution is partitioned by a sinner sheet of 9cm ceramic brick. Inside the partitions between bedrooms thermoclay blocks are placed to isolate noise. Glazing Double glazing featuring a CLIMALIT type air chamber providing solar control and low emissivity. Exterior carpentry The carpentries consist of lacquered aluminium from first brands with thermal break and folding or tilt-and-turn opening according to cases in bedroom and living room windows. As well as motorized blinds in all bedrooms. Kitchen Modern kitchen featuring laminated doors combined with smooth white-lacquered doors including drawers with stoppers and Silestone countertops on white. Included goods: oven, microwave, vitro-ceramic hob, extraction hood, paneling fridge and paneling dishwasher. Bathrooms Bathrooms with Roca toilets, "The Square" models. Also Roca "Victoria" vanity basins including mirror with integrated LED light. Shower trays will have the same finish as the house floor (non-slip) and a fixed glass handle. Plumbing and Sanitary The installation of hot and cold water with conduits in recessed pipes made according to current regulations, with hot water return circuit, general stopcock and independent cutting keys in each bathroom. Faucet for washbasin with mixer from first brands with a black finish and an automatic drain. Benissa is located towards the northern end of the Costa Blanca, just off the A-7 Motorway; the trip to and from Alicante airport takes just over one hour. The town is small, but enchanting with its medieval architecture and charming plazas. Although only 5 kilometres distance from the sea – as the crow flies, the nearest beaches by road are approximately 11 kilometres away and the seaside towns of Calpe (to the south) and Moraira (to the north east) are approximately 12 kilometres distance.