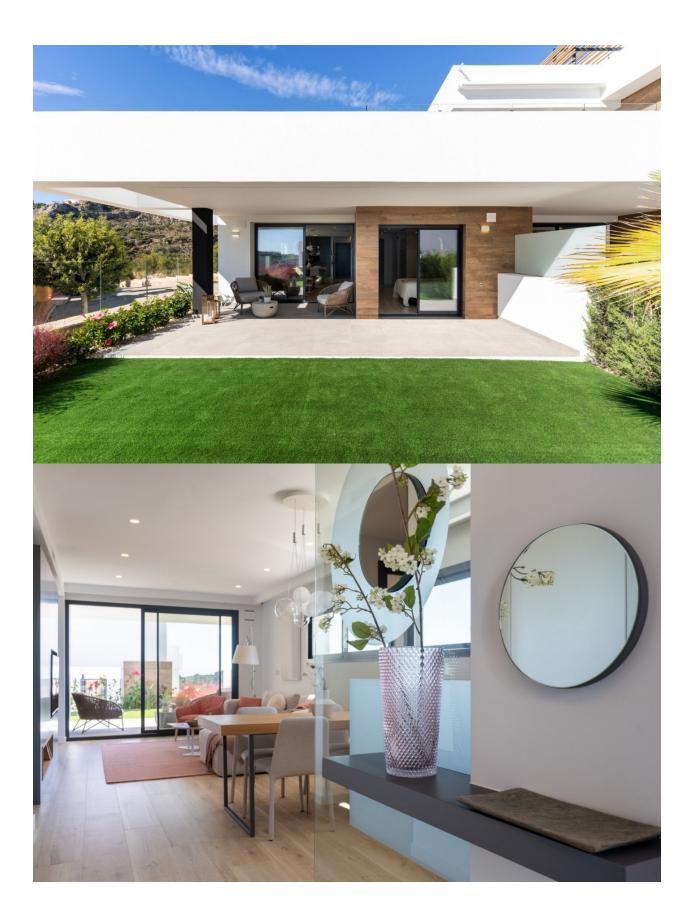

#### DESCRIPTION

NEW BUILD APARTMENTS IN CUMBRE DEL SOL New Built apartments with a modern architecture, with 2 bedrooms and 2 bathrooms, kitchen open to the living room, with various models to choose from, terrace and garden on the ground floor apartments, and solarium on the top floor, all distributed to make the most of the space, taking advantage of the Mediterranean light and offering a plus of comfort in your day to day. The equipment in the apartments are also oriented to comfort with under-floor heating, hot and cold air conditioning by conduits with thermostat in the living room, hot water by Altherma system, electrical appliances are included and a project of decoration to give them style and warmness. The communal areas are designed for relax and enjoy as a family, with pool surrounded by large terraces to enjoy the sun, playground for kids, social club, gardens and parking areas. Within a short distance to Cala del Llebeig, the urban core of Moraira and all the services that Residential Resort Cumbre del Sol is equipped with. Residential is surrounded by an exceptional environment, in which they highlight beautiful views over the Mediterranean sea, an ideal promotion to enjoy free time with family in the communal areas with various pools, large terraces for sunbathing, social club, playgrounds for kids, also because for its location is allows us to make several hiking tours like the one that takes us to Cala Llebeig, a unique enclave on the Costa Blanca. You can also take advantage of all the services that is included in the Residential Resort Cumbre del Sol, commercial area, supermarket, hairdresser, pharmacy, bars and restaurants, padel- and tennis courts, hiking tracks, international school Lady Elizabeth School, hipico center, beach and coves with beach bars, within a short distance there is first class restaurants recognized with Michelin stars, Golf Clubs, Nautical Clubs, all the services that you need to live and enjoy all year around. Alicante airport located 1hour drive away.