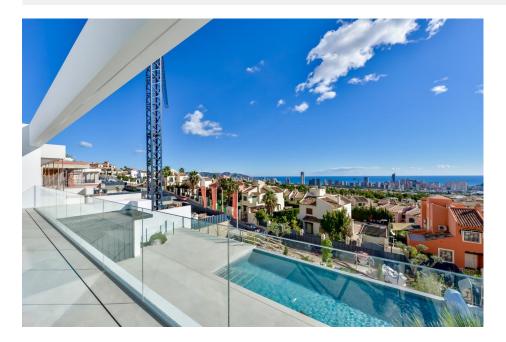

## **DESCRIPTION**

NEW BUILD LUXURY VILLA IN FINESTRAT New Build Modern villa in Finestrat with sea views. Excellent location with great privileges for being in a quiet Sierra Cortina urbanization but very close to all services and shops, as well as the beach. Design and modern lines with the latest technologies and materials. Villa build on the plot of 704 m2, has 4 bedrooms, 4 bathrooms, open plan fully fitted kitchen with island, lounge area with direct access to the terrace with the pool, completely finished garden with automatic irrigation, velevator inside the house, fitted wardrobes, radiating floor, electric blinds, exterior and interior lights brand Siemens, high ceilings up to 3.20 m high, basement with English patio, aerothermal heating, Iroco entrance gate, garage for 4 vehicles with automatic doors of 128m2 with 5m ceilings, facade finished with natural stone, interior doors with a height of 2.40 m. Villa located in the Sierra Cortina resort complex, ?next to two golf courses, theme parks, a large shopping centre and a few minutes from the beaches of Benidorm. Finestrat located in the Marina Baixa region of the Costa Blanca, close to neighbouring Benidorm and about 40 kilometres from the city of Alicante and the international airport. The village is situated on the mountainside

of Puig Campana and offers beautiful views of the mountains, the coast and the Mediterranean Sea.