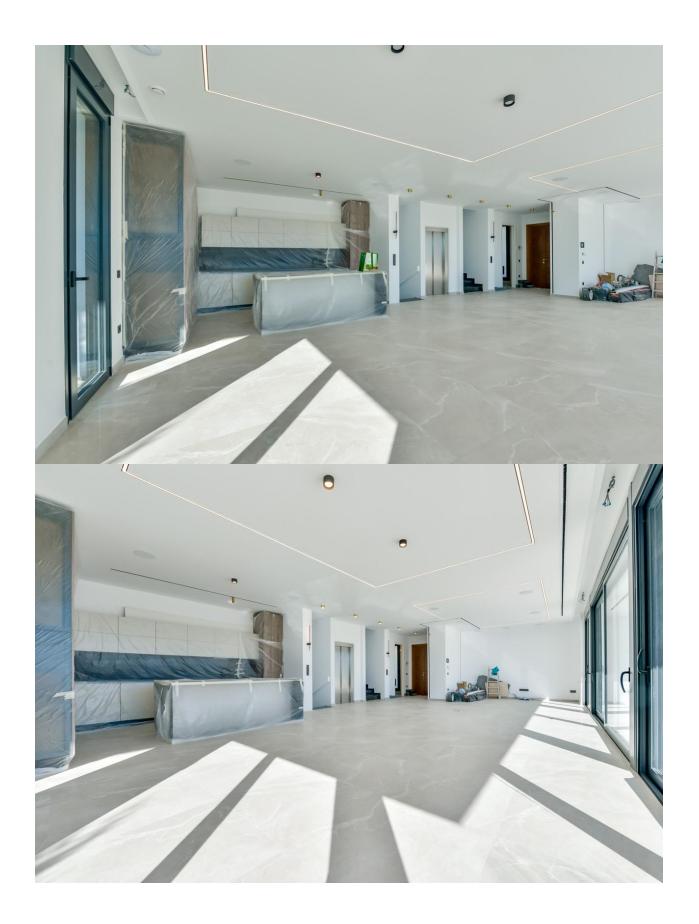

## **DESCRIPTION**

NEW BUILD LUXURY VILLA IN FINESTRAT New Build Modern villa in Finestrat with sea views. Excellent location with great privileges for being in a quiet Sierra Cortina urbanization but very close to all services and shops, as well as the beach. Design and modern lines with the latest technologies and materials. Villa build on the plot of 704 m2, has 4 bedrooms, 4 bathrooms, open plan fully fitted kitchen with island, lounge area with direct access to the terrace with the pool, completely finished garden with automatic irrigation, velevator inside the house, fitted wardrobes, radiating floor, electric blinds, exterior and interior lights brand Siemens, high ceilings up to 3.20 m high, basement with English patio, aerothermal heating, Iroco entrance gate, garage for 4 vehicles with automatic doors of 128m2 with 5m ceilings, facade finished with natural stone, interior doors with a height of 2.40 m. Villa located in the Sierra Cortina resort complex, ?next to two golf courses, theme parks, a large shopping centre and a few minutes from the beaches of Benidorm. Finestrat located in the Marina Baixa region of the Costa Blanca, close to neighbouring Benidorm and about 40 kilometres from the city of Alicante and the international airport. The village is situated on the mountainside