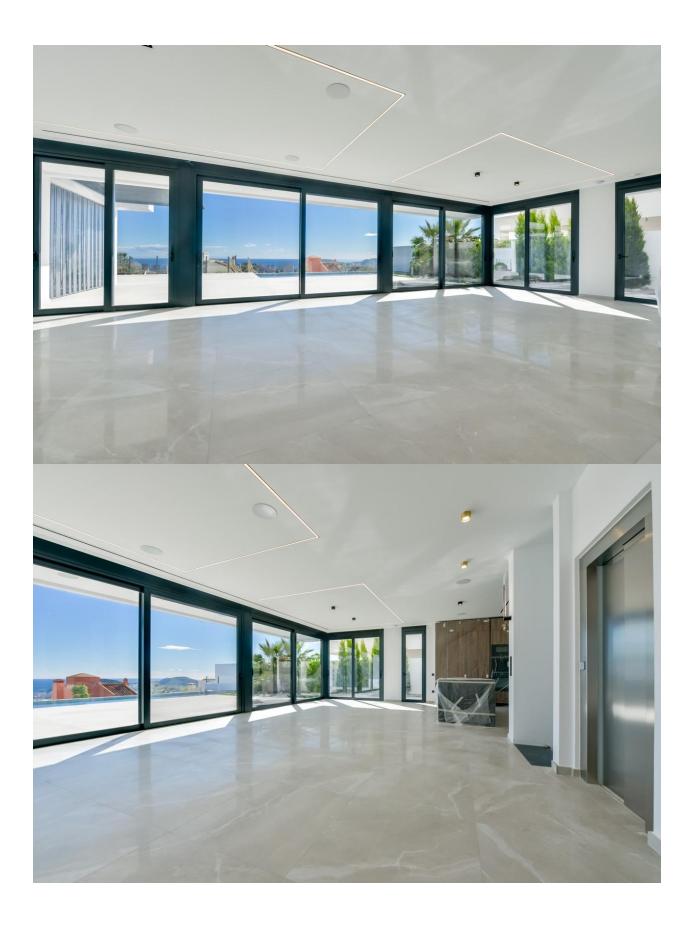

## **DESCRIPTION**

NEW BUILD LUXURY VILLA IN FINESTRAT New Build Modern villa in Finestrat with sea views. Excellent location with great privileges for being in a quiet Sierra Cortina urbanization but very close to all services and shops, as well as the beach. Design and modern lines with the latest technologies and materials. Villa build on the plot of 704 m2, has 4 bedrooms, 4 bathrooms, open plan fully fitted kitchen with island, lounge area with direct access to the terrace with the pool, completely finished garden with automatic irrigation, velevator inside the house, fitted wardrobes, radiating floor, electric blinds, exterior and interior lights brand Siemens, high ceilings up to 3.20 m high, basement with English patio, aerothermal heating, Iroco entrance gate, garage for 4 vehicles with automatic doors of 128m2 with 5m ceilings, facade finished with natural stone, interior doors with a height of 2.40 m. Villa located in the Sierra Cortina resort complex, ?next to two golf courses, theme parks, a large shopping centre and a few minutes from the beaches of Benidorm. Finestrat located in the Marina Baixa region of the Costa Blanca, close to neighbouring Benidorm and about 40 kilometres from the city of Alicante and the international airport. The village is situated on the mountainside