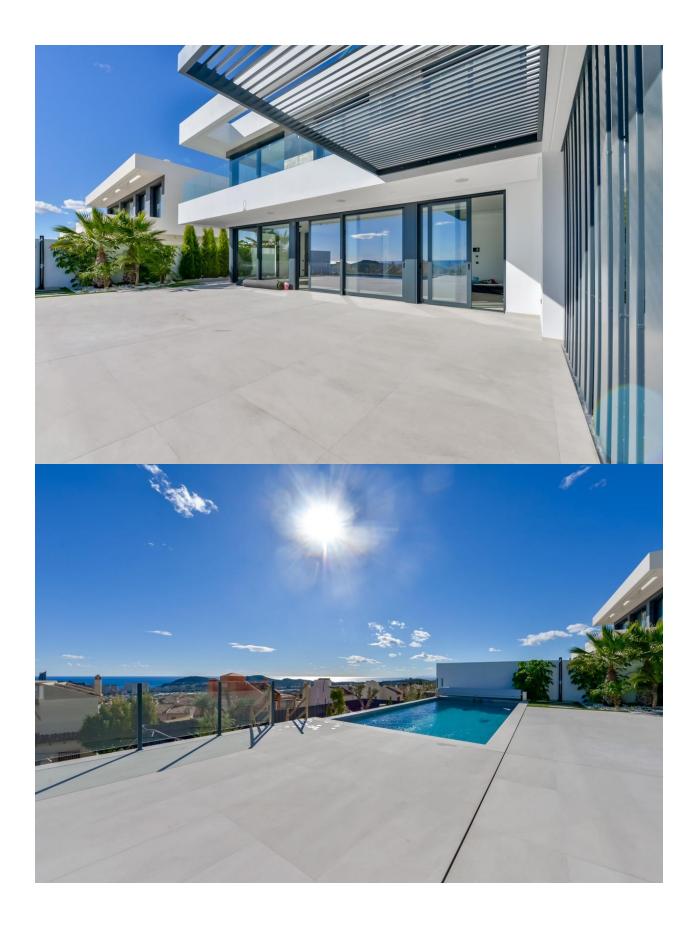

## **DESCRIPTION**

NEW BUILD LUXURY VILLA IN FINESTRAT New Build Modern villa in Finestrat with sea views. Excellent location with great privileges for being in a quiet Sierra Cortina urbanization but very close to all services and shops, as well as the beach. Design and modern lines with the latest technologies and materials. Villa build on the plot of 704 m2, has 4 bedrooms, 4 bathrooms, open plan fully fitted kitchen with island, lounge area with direct access to the terrace with the pool, completely finished garden with automatic irrigation, velevator inside the house, fitted wardrobes, radiating floor, electric blinds, exterior and interior lights brand Siemens, high ceilings up to 3.20 m high, basement with English patio, aerothermal heating, Iroco entrance gate, garage for 4 vehicles with automatic doors of 128m2 with 5m ceilings, facade finished with natural stone, interior doors with a height of 2.40 m. Villa located in the Sierra Cortina resort complex, ?next to two golf courses, theme parks, a large shopping centre and a few minutes from the beaches of Benidorm. Finestrat located in the Marina Baixa region of the Costa Blanca, close to neighbouring Benidorm and about 40 kilometres from the city of Alicante and the international airport. The village is situated on the mountainside

of Puig Campana and offers beautiful views of the mountains, the coast and the Mediterranean Sea.

## **VIEWS**

GARDEN AND TERRACES

• Panoramic views

• Private garden

"OUR EXPERIENCE IS YOUR GUARANTEE"