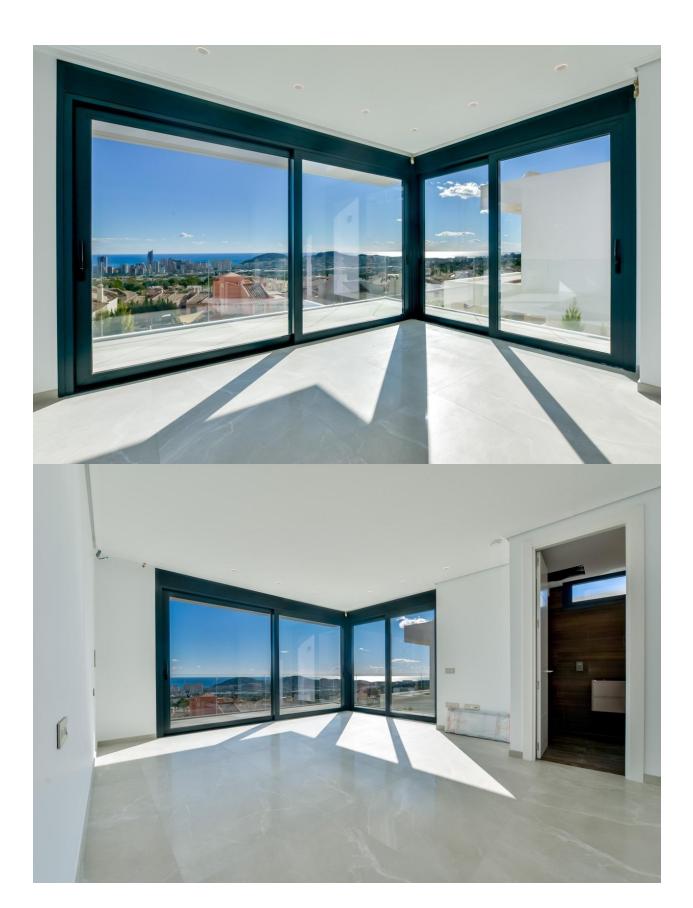

## **DESCRIPTION**

NEW BUILD LUXURY VILLA IN FINESTRAT New Build Modern villa in Finestrat with sea views. Excellent location with great privileges for being in a quiet Sierra Cortina urbanization but very close to all services and shops, as well as the beach. Design and modern lines with the latest technologies and materials. Villa build on the plot of 704 m2, has 4 bedrooms, 4 bathrooms, open plan fully fitted kitchen with island, lounge area with direct access to the terrace with the pool, completely finished garden with automatic irrigation, velevator inside the house, fitted wardrobes, radiating floor, electric blinds, exterior and interior lights brand Siemens, high ceilings up to 3.20 m high, basement with English patio, aerothermal heating, Iroco entrance gate, garage for 4 vehicles with automatic doors of 128m2 with 5m ceilings, facade finished with natural stone, interior doors with a height of 2.40 m. Villa located in the Sierra Cortina resort complex, ?next to two golf courses, theme parks, a large shopping centre and a few minutes from the beaches of Benidorm. Finestrat located in the Marina Baixa region of the Costa Blanca, close to neighbouring Benidorm and about 40 kilometres from the city of Alicante and the international airport. The village is situated on the mountainside

of Puig Campana and offers beautiful views of the mountains, the coast and the Mediterranean Sea.

## **VIEWS**

GARDEN AND TERRACES

• Panoramic views

• Private garden

"OUR EXPERIENCE IS YOUR GUARANTEE"