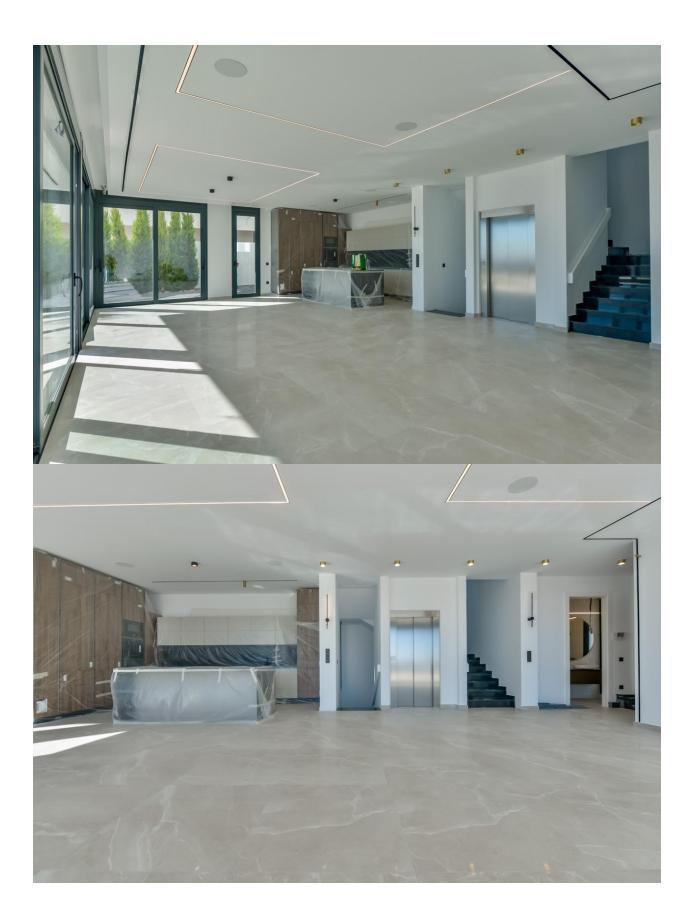

## **DESCRIPTION**

NEW BUILD LUXURY VILLA IN FINESTRAT New Build Modern villa in Finestrat with sea views. Excellent location with great privileges for being in a quiet Sierra Cortina urbanization but very close to all services and shops, as well as the beach. Design and modern lines with the latest technologies and materials. Villa build on the plot of 704 m2, has 4 bedrooms, 4 bathrooms, open plan fully fitted kitchen with island, lounge area with direct access to the terrace with the pool, completely finished garden with automatic irrigation, velevator inside the house, fitted wardrobes, radiating floor, electric blinds, exterior and interior lights brand Siemens, high ceilings up to 3.20 m high, basement with English patio, aerothermal heating, Iroco entrance gate, garage for 4 vehicles with automatic doors of 128m2 with 5m ceilings, facade finished with natural stone, interior doors with a height of 2.40 m. Villa located in the Sierra Cortina resort complex, ?next to two golf courses, theme parks, a large shopping centre and a few minutes from the beaches of Benidorm. Finestrat located in the Marina Baixa region of the Costa Blanca, close to neighbouring Benidorm and about 40 kilometres from the city of Alicante and the international airport. The village is situated on the mountainside