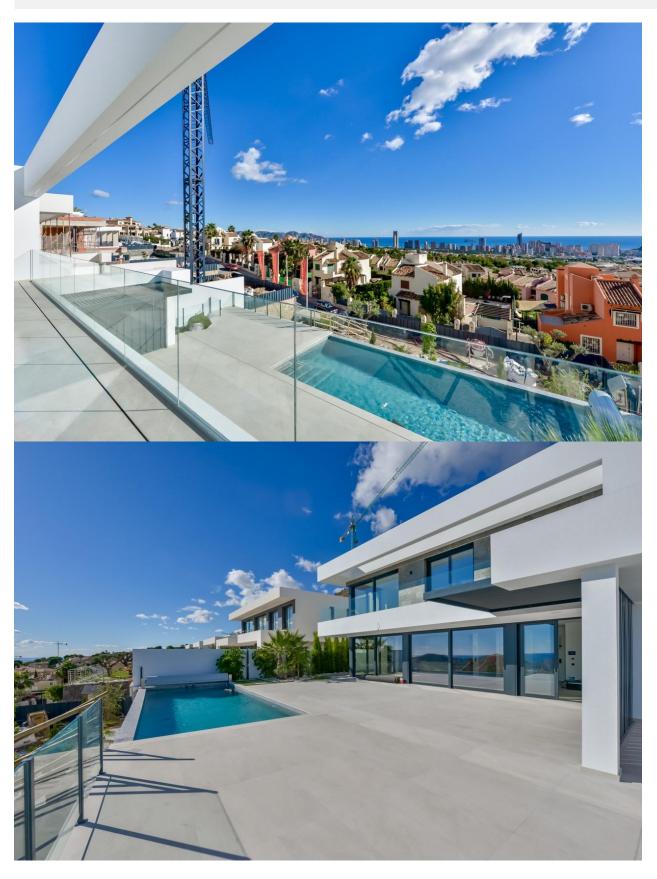

## **DESCRIPTION**

NEW BUILD LUXURY VILLA IN FINESTRAT New Build Modern villa in Finestrat with sea views. Excellent location with great privileges for being in a quiet Sierra Cortina urbanization but very close to all services and shops, as well as the beach. Design and modern lines with the latest technologies and materials. Villa build on the plot of 704 m2, has 4 bedrooms, 4 bathrooms, open plan fully fitted kitchen with island, lounge area with direct access to the terrace with the pool, completely finished garden with automatic irrigation, velevator inside the house, fitted wardrobes, radiating floor, electric blinds, exterior and interior lights brand Siemens, high ceilings up to 3.20 m high, basement with English patio, aerothermal heating, Iroco entrance gate, garage for 4 vehicles with automatic doors of 128m2 with 5m ceilings, facade finished with natural stone, interior doors with a height of 2.40 m. Villa located in the Sierra Cortina resort complex, ?next to two golf courses, theme parks, a large shopping centre and a few minutes from the beaches of Benidorm. Finestrat located in the Marina Baixa region of the Costa Blanca, close to neighbouring Benidorm and about 40 kilometres from the city of Alicante and the international airport. The village is situated on the mountainside

of Puig Campana and offers beautiful views of the mountains, the coast and the Mediterranean Sea.

## **VIEWS**

GARDEN AND TERRACES

• Panoramic views

• Private garden

"OUR EXPERIENCE IS YOUR GUARANTEE"