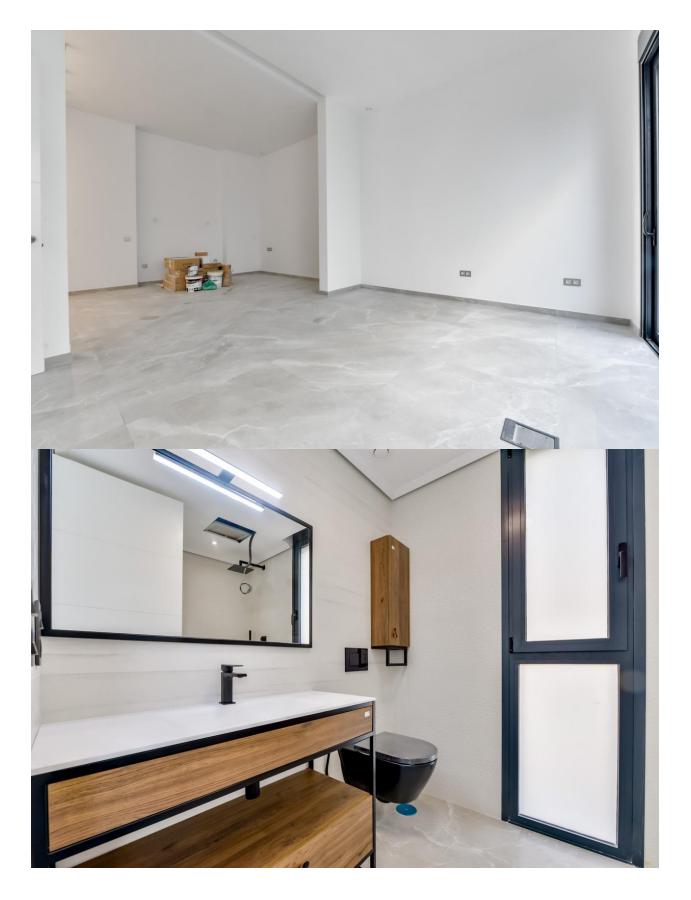

## **DESCRIPTION**

NEW BUILD LUXURY VILLA IN FINESTRAT New Build Modern villa in Finestrat with sea views. Excellent location with great privileges for being in a quiet Sierra Cortina urbanization but very close to all services and shops, as well as the beach. Design and modern lines with the latest technologies and materials. Villa build on the plot of 704 m2, has 4 bedrooms, 4 bathrooms, open plan fully fitted kitchen with island, lounge area with direct access to the terrace with the pool, completely finished garden with automatic irrigation, velevator inside the house, fitted wardrobes, radiating floor, electric blinds, exterior and interior lights brand Siemens, high ceilings up to 3.20 m high, basement with English patio, aerothermal heating, Iroco entrance gate, garage for 4 vehicles with automatic doors of 128m2 with 5m ceilings, facade finished with natural stone, interior doors with a height of 2.40 m. Villa located in the Sierra Cortina resort complex, ?next to two golf courses, theme parks, a large shopping centre and a few minutes from the beaches of Benidorm. Finestrat located in the Marina Baixa region of the Costa Blanca, close to neighbouring Benidorm and about 40 kilometres from the city of Alicante and the international airport. The village is situated on the mountainside