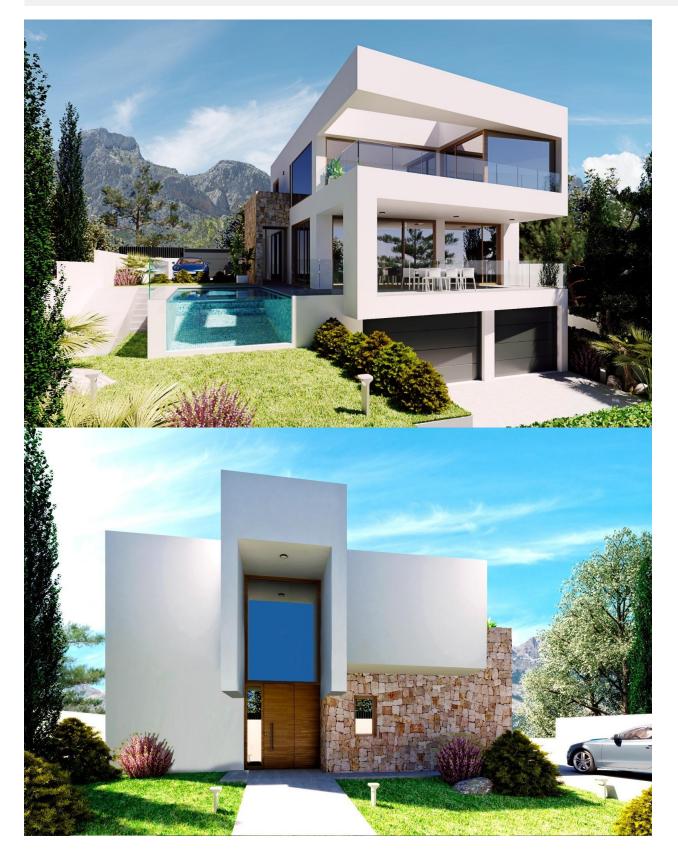

#### DESCRIPTION

NEW BUILD VILLAS IN POLOP New Build promotion of 6 Luxury Villas in Polop with views of the sea and mountains. Villas build on the independent plots, with pool, parking, barbecue and large garden. The villa is distributed over two floors plus a basement with a total of 293 m2 on a private plot of 393 m2. On the main floor there are: kitchen with island, living-dining room, 1 bedroom, 1 bathroom, covered terrace and a large open terrace. Beautiful views of the sea, mountains, Polop, Altea, Callosa Den Sarria. The first floor is: 2 large bedrooms, 2 bathrooms, hall, open terrace, covered terrace. In the semi-basement floor you can make an independent house with its access. Villas comes with fully equipped kitchen, Siemens brand appliances: induction hob, oven, microwave, decorative hood, stainless steel sink, double sink, refrigerator, panelled and integrated. Complete bathrooms: suspended toilet, taps, heated towel rail, Roca brand sink. Air conditioning, hot water and underfloor heating in every house by Panasonic aerothermal energy. Infinity pool. Interior carpentry: interior doors 2.80 cm high, fitted wardrobes. Exterior carpentry: Double glass, aluminium profile. Porcelain stoneware flooring. Energy certificate A! The privileged location of the

#### **ENERGETIC CERTIFIED**

VIEWS

• Panoramic views

GARDEN AND TERRACES

• Private garden