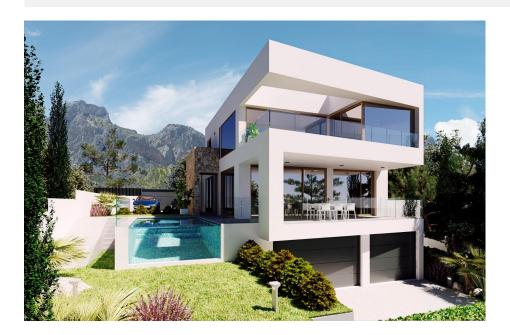

#### DESCRIPTION

NEW BUILD VILLAS IN POLOP New Build promotion of 6 Luxury Villas in Polop with views of the sea and mountains. Villas build on the independent plots, with pool, parking, barbecue and large garden. The villa is distributed over two floors plus a basement with a total of 293 m2 on a private plot of 393 m2. On the main floor there are: kitchen with island, living-dining room, 1 bedroom, 1 bathroom, covered terrace and a large open terrace. Beautiful views of the sea, mountains, Polop, Altea, Callosa Den Sarria. The first floor is: 2 large bedrooms, 2 bathrooms, hall, open terrace, covered terrace. In the semi-basement floor you can make an independent house with its access. Villas comes with fully equipped kitchen, Siemens brand appliances: induction hob, oven, microwave, decorative hood, stainless steel sink, double sink, refrigerator, panelled and integrated. Complete bathrooms: suspended toilet, taps, heated towel rail, Roca brand sink. Air conditioning, hot water and underfloor heating in every house by Panasonic aerothermal energy. Infinity pool. Interior carpentry: interior doors 2.80 cm high, fitted wardrobes. Exterior carpentry: Double glass, aluminium profile. Porcelain stoneware flooring. Energy certificate A! The privileged location of the