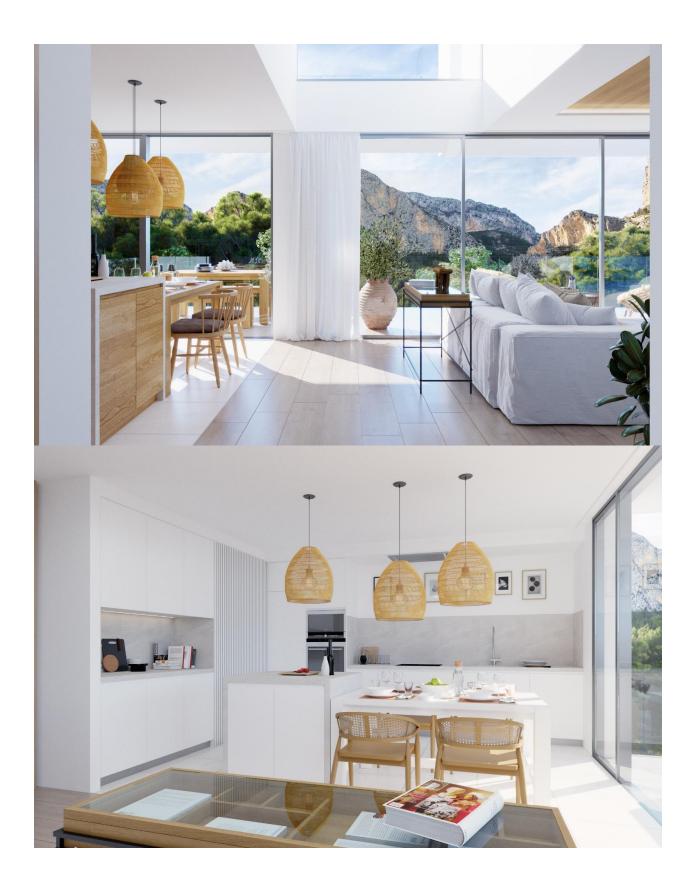

#### DESCRIPTION

NEW BUILD VILLAS IN POLOP New Build promotion of 6 Luxury Villas in Polop with views of the sea and mountains. Villas build on the independent plots, with pool, parking, barbecue and large garden. The villa is distributed over two floors plus a basement with a total of 293 m2 on a private plot of 393 m2. On the main floor there are: kitchen with island, living-dining room, 1 bedroom, 1 bathroom, covered terrace and a large open terrace. Beautiful views of the sea, mountains, Polop, Altea, Callosa Den Sarria. The first floor is: 2 large bedrooms, 2 bathrooms, hall, open terrace, covered terrace. In the semi-basement floor you can make an independent house with its access. Villas comes with fully equipped kitchen, Siemens brand appliances: induction hob, oven, microwave, decorative hood, stainless steel sink, double sink, refrigerator, panelled and integrated. Complete bathrooms: suspended toilet, taps, heated towel rail, Roca brand sink. Air conditioning, hot water and underfloor heating in every house by Panasonic aerothermal energy. Infinity pool. Interior carpentry: interior doors 2.80 cm high, fitted wardrobes. Exterior carpentry: Double glass, aluminium profile. Porcelain stoneware flooring. Energy certificate A! The privileged location of the