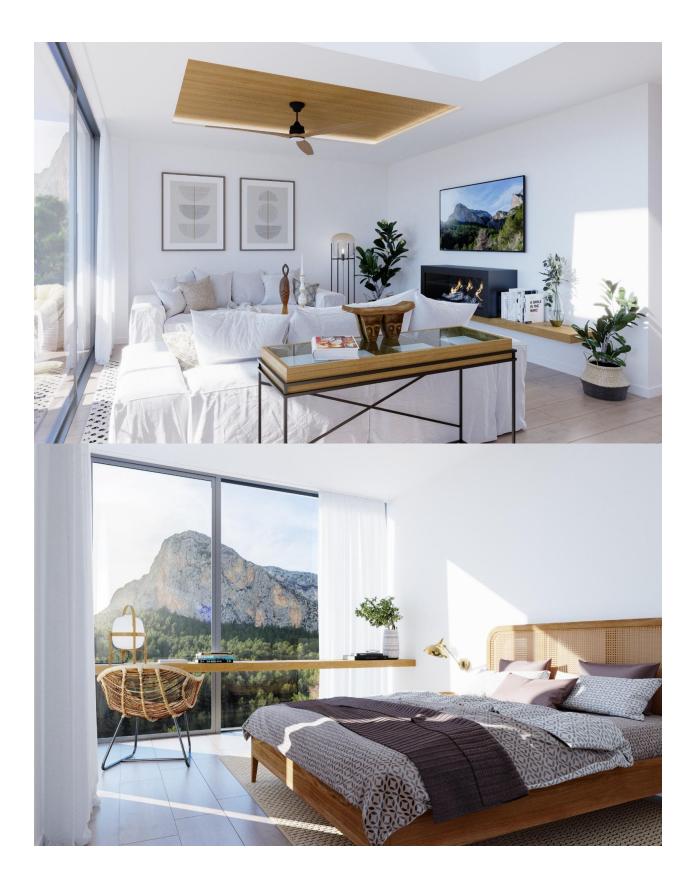

#### DESCRIPTION

NEW BUILD VILLAS IN POLOP New Build promotion of 6 Luxury Villas in Polop with views of the sea and mountains. Villas build on the independent plots, with pool, parking, barbecue and large garden. The villa is distributed over two floors plus a basement with a total of 293 m2 on a private plot of 393 m2. On the main floor there are: kitchen with island, living-dining room, 1 bedroom, 1 bathroom, covered terrace and a large open terrace. Beautiful views of the sea, mountains, Polop, Altea, Callosa Den Sarria. The first floor is: 2 large bedrooms, 2 bathrooms, hall, open terrace, covered terrace. In the semi-basement floor you can make an independent house with its access. Villas comes with fully equipped kitchen, Siemens brand appliances: induction hob, oven, microwave, decorative hood, stainless steel sink, double sink, refrigerator, panelled and integrated. Complete bathrooms: suspended toilet, taps, heated towel rail, Roca brand sink. Air conditioning, hot water and underfloor heating in every house by Panasonic aerothermal energy. Infinity pool. Interior carpentry: interior doors 2.80 cm high, fitted wardrobes. Exterior carpentry: Double glass, aluminium profile. Porcelain stoneware flooring. Energy certificate A! The privileged location of the