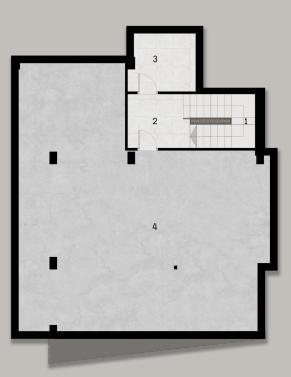

# TIPO **B** PLANTA SÓTANO

## SUPERFICIES

PARCELA 5

| 1 escalera   | 6.35 m2  |
|--------------|----------|
| 2 vestíbulo  | 4.90 m2  |
| 3 trastero   | 5.85 m2  |
| 4 semisótano | 87.75 m2 |

ТОТАL PLANTA SEMISÓTANO 104.85 M2

TOTAL VIVIENDA 293.85 M2