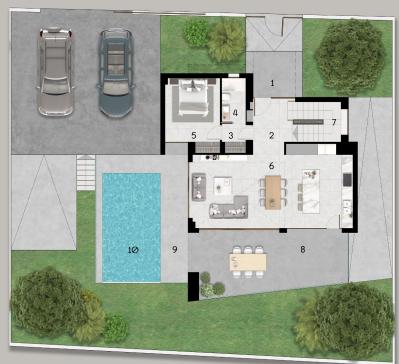

## PROPERTY GALLERY

PARCELA 5

TIPO **D** PLANTA **BAJA** 

## SUPERFICIES

| 1 acceso cubierto       | 5.75 m2           |
|-------------------------|-------------------|
| 2 hall                  | 4.45 m2           |
| 3 distribuidor 1        | 2.20 m2           |
| 4 baño 1                | 3.10 m2           |
| 5 dormitorio 1          | 11.20 m2          |
| 6 salón-comedor-cocina  | 38.35 m2          |
| 7 escalera              | 6.35 m2           |
| 8 terraza cubierta 1    | 12.05 m2          |
| 9 terraza descubierta 1 | 16.50 m2          |
| 10 piscina              | 19.00 m2          |
| TOTAL PLANTA BAJA       | <b>118.95</b> M2  |
| TOTAL VIVIENDA          | 2 <b>93.85</b> M2 |