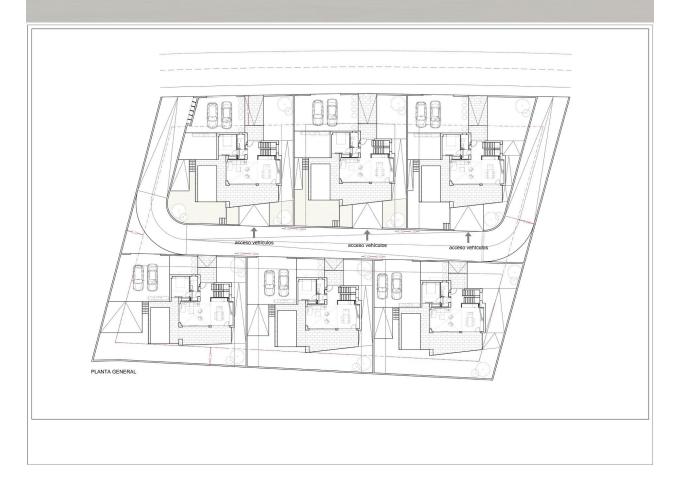

#### DESCRIPTION

NEW BUILD VILLAS IN POLOP New Build promotion of 6 Luxury Villas in Polop with views of the sea and mountains. Villas build on the independent plots, with pool, parking, barbecue and large garden. The villa is distributed over two floors plus a basement with a total of 293 m2 on a private plot of 393 m2. On the main floor there are: kitchen with island, living-dining room, 1 bedroom, 1 bathroom, covered terrace and a large open terrace. Beautiful views of the sea, mountains, Polop, Altea, Callosa Den Sarria. The first floor is: 2 large bedrooms, 2 bathrooms, hall, open terrace, covered terrace. In the semi-basement floor you can make an independent house with its access. Villas comes with fully equipped kitchen, Siemens brand appliances: induction hob, oven, microwave, decorative hood, stainless steel sink, double sink, refrigerator, panelled and integrated. Complete bathrooms: suspended toilet, taps, heated towel rail, Roca brand sink. Air conditioning, hot water and underfloor heating in every house by Panasonic aerothermal energy. Infinity pool. Interior carpentry: interior doors 2.80 cm high, fitted wardrobes. Exterior carpentry: Double glass, aluminium profile. Porcelain stoneware flooring. Energy certificate A! The privileged location of the

## SUPERFICIES

| 1 acceso cubierto       | 5.75 m2           |
|-------------------------|-------------------|
| 2 hall                  | 4.45 m2           |
| 3 distribuidor 1        | 2.20 m2           |
| 4 baño 1                | 3.10 m2           |
| 5 dormitorio 1          | 11.20 m2          |
| 6 salón-comedor-cocina  | 38.35 m2          |
| 7 escalera              | 6.35 m2           |
| 8 terraza cubierta 1    | 12.05 m2          |
| 9 terraza descubierta 1 | 16.50 m2          |
| 10 piscina              | 19.00 m2          |
| TOTAL PLANTA BAJA       | <b>118.95</b> M2  |
| TOTAL VIVIENDA          | 2 <b>93.85</b> M2 |

## SUPERFICIES

PARCELA 5

| 1 escalera   | 6.35 m2  |
|--------------|----------|
| 2 vestíbulo  | 4.90 m2  |
| 3 trastero   | 5.85 m2  |
| 4 semisótano | 87.75 m2 |

ТОТАL PLANTA SEMISÓTANO 104.85 M2

TOTAL VIVIENDA 293.85 M2

## SUPERFICIES

| 1 escalera              | 6.35 m2  |
|-------------------------|----------|
| 2 distribuidor          | 6.85 m2  |
| 3 dormitorio 2          | 10.95 m2 |
| 4 baño 2                | 3.60 m2  |
| 5 terraza descubierta 2 | 5.60 m2  |
| 6 dormitorio 3          | 18.85 m2 |
| 7 baño 3                | 4.30 m2  |
| 8 terraza semicubierta  | 13.55 m2 |
|                         |          |