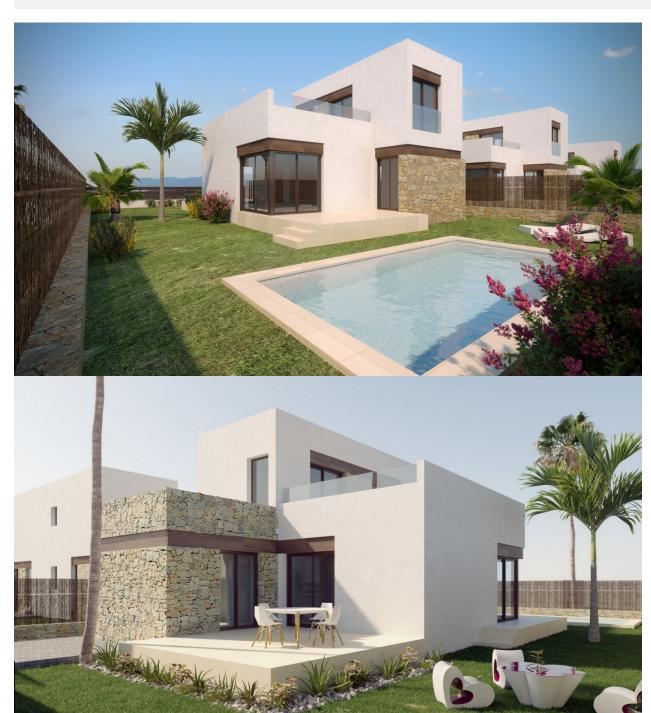

## **DESCRIPTION**

NEW BUILD VILLAS IN FINESTRAT Small new-build residential complex with beautiful villas in Balcón de Finestrat. Villas with 3 bedrooms and 2 bathrooms built on 1 or 2 floors, open kitchen with dining/living room area and with large windows to enjoy both the interior and the large gardens and private pools. It has a parking space on the plot. Its extraordinary views of the Mediterranean Sea will catch you to delight you with unique and unforgettable moments. Residential located in the Balcón de Finestrat, next to two golf courses, theme parks, a large shopping centre and a few minutes from the beaches of Benidorm. Finestrat is located in the Marina Baixa region of the Costa Blanca, near neighbouring Benidorm and about 40 kilometres from the city of Alicante and the international airport. The town is located on the slopes of Puig Campana and offers beautiful views of the mountains, the coast and the Mediterranean Sea.

## **VIEWS**

GARDEN AND TERRACES

• Panoramic views

• Private garden