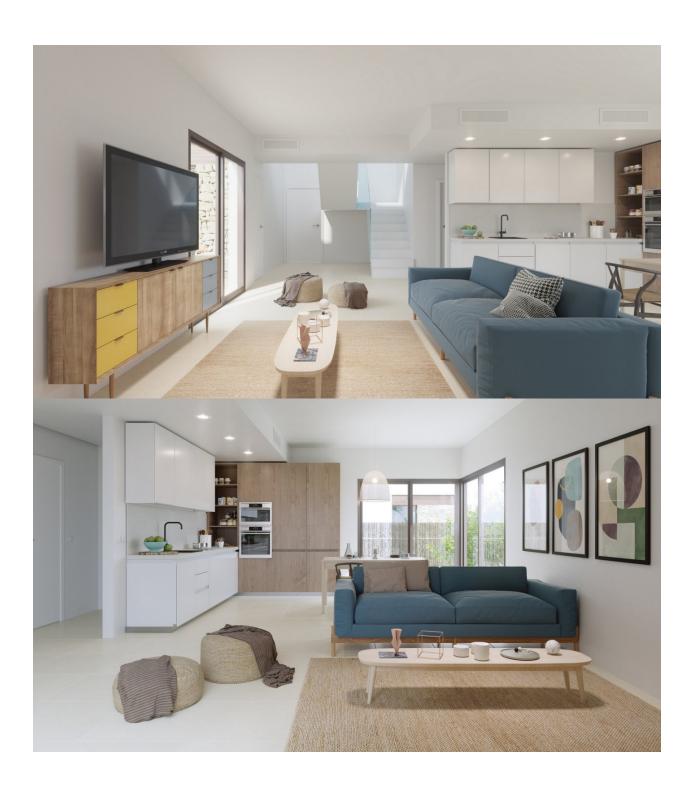

## **DESCRIPTION**

NEW BUILD VILLAS IN FINESTRAT Small new-build residential complex with beautiful villas in Balcón de Finestrat. Villas with 3 bedrooms and 2 bathrooms built on 1 or 2 floors, open kitchen with dining/living room area and with large windows to enjoy both the interior and the large gardens and private pools. It has a parking space on the plot. Its extraordinary views of the Mediterranean Sea will catch you to delight you with unique and unforgettable moments. Residential located in the Balcón de Finestrat, next to two golf courses, theme parks, a large shopping centre and a few minutes from the beaches of Benidorm. Finestrat is located in the Marina Baixa region of the Costa Blanca, near neighbouring Benidorm and about 40 kilometres from the city of Alicante and the international airport. The town is located on the slopes of Puig Campana and offers beautiful views of the mountains, the coast and the Mediterranean Sea.