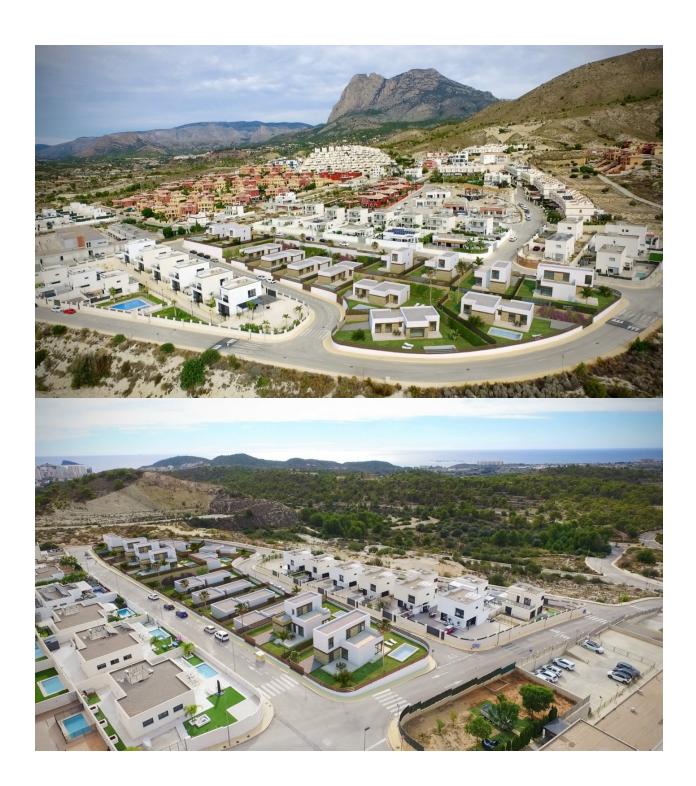

## **DESCRIPTION**

NEW BUILD VILLAS IN FINESTRAT Small new-build residential complex with beautiful villas in Balcón de Finestrat. Villas with 3 bedrooms and 2 bathrooms built on 1 or 2 floors, open kitchen with dining/living room area and with large windows to enjoy both the interior and the large gardens and private pools. It has a parking space on the plot. Its extraordinary views of the Mediterranean Sea will catch you to delight you with unique and unforgettable moments. Residential located in the Balcón de Finestrat, next to two golf courses, theme parks, a large shopping centre and a few minutes from the beaches of Benidorm. Finestrat is located in the Marina Baixa region of the Costa Blanca, near neighbouring Benidorm and about 40 kilometres from the city of Alicante and the international airport. The town is located on the slopes of Puig Campana and offers beautiful views of the mountains, the coast and the Mediterranean Sea.