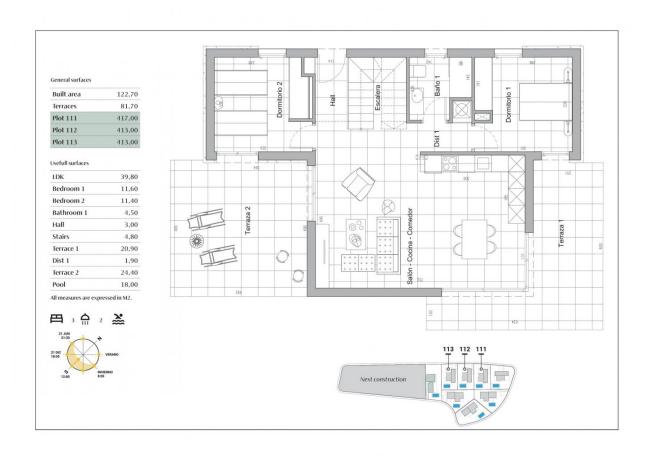

## Plot Sizes

21 JUN 21:30 21 BIC 18:00 12:00 ESB

| Num. | Plot   | Built  |
|------|--------|--------|
| 106  | 554,00 | 114,5  |
| 107  | 498,00 | 111,50 |
| 108  | 539,00 | 111,50 |
| 109  | 527.00 | 111,50 |

| Num. | Plot   | Built  |
|------|--------|--------|
| 110  | 507,00 | 139,90 |
| 111  | 417,00 | 122,70 |
| 112  | 413,00 | 122,70 |
| 113  | 413,00 | 122,70 |

All measures are expressed in M2.

"OUR EXPERIENCE IS YOUR GUARANTEE"