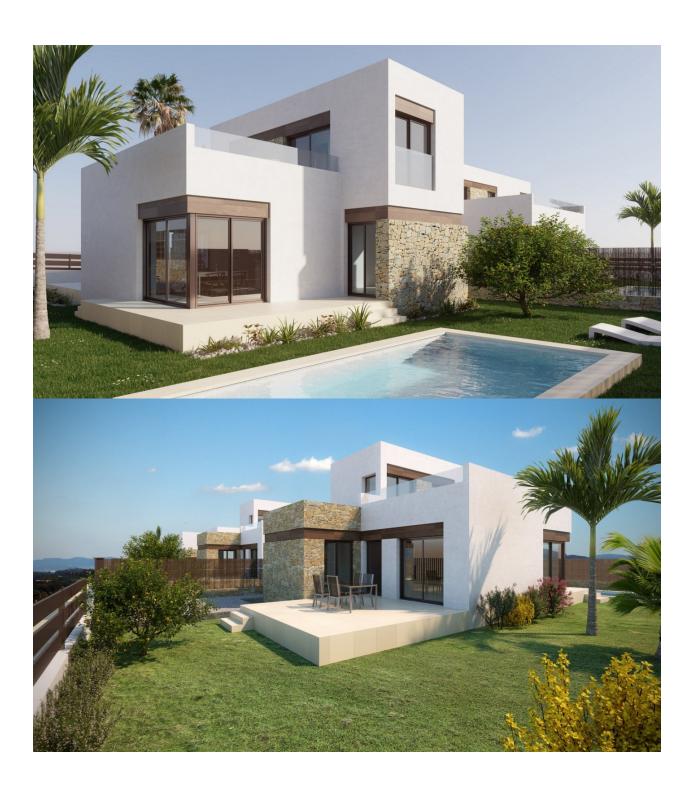

## **DESCRIPTION**

NEW BUILD VILLAS IN FINESTRAT Small new-build residential complex with beautiful villas in Balcón de Finestrat. Villas with 3 bedrooms and 2 bathrooms built on 1 or 2 floors, open kitchen with dining/living room area and with large windows to enjoy both the interior and the large gardens and private pools. It has a parking space on the plot. Its extraordinary views of the Mediterranean Sea will catch you to delight you with unique and unforgettable moments. Residential located in the Balcón de Finestrat, next to two golf courses, theme parks, a large shopping centre and a few minutes from the beaches of Benidorm. Finestrat is located in the Marina Baixa region of the Costa Blanca, near neighbouring Benidorm and about 40 kilometres from the city of Alicante and the international airport. The town is located on the slopes of Puig Campana and offers beautiful views of the mountains, the coast and the Mediterranean Sea.

## **VIEWS**

GARDEN AND TERRACES

• Panoramic views

• Private garden