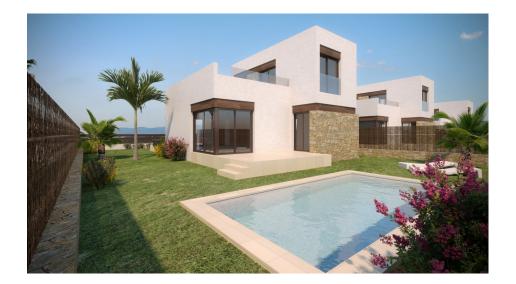

## **DESCRIPTION**

NEW BUILD VILLAS IN FINESTRAT Small new-build residential complex with beautiful villas in Balcón de Finestrat. Villas with 3 bedrooms and 2 bathrooms built on 1 or 2 floors, open kitchen with dining/living room area and with large windows to enjoy both the interior and the large gardens and private pools. It has a parking space on the plot. Its extraordinary views of the Mediterranean Sea will catch you to delight you with unique and unforgettable moments. Residential located in the Balcón de Finestrat, next to two golf courses, theme parks, a large shopping centre and a few minutes from the beaches of Benidorm. Finestrat is located in the Marina Baixa region of the Costa Blanca, near neighbouring Benidorm and about 40 kilometres from the city of Alicante and the international airport. The town is located on the slopes of Puig Campana and offers beautiful views of the mountains, the coast and the Mediterranean Sea.

## **VIEWS**

GARDEN AND TERRACES

• Panoramic views

• Private garden