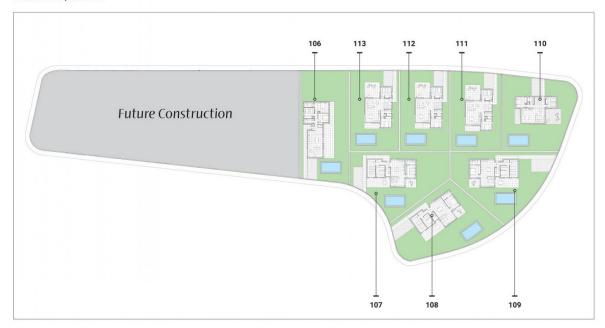

## Plot Sizes

21 JUN 21:30 21 BIC 18:00 12:00 ESB

| Num. | Plot   | Built  |
|------|--------|--------|
| 106  | 554,00 | 114,5  |
| 107  | 498,00 | 111,50 |
| 108  | 539,00 | 111,50 |
| 109  | 527.00 | 111,50 |

| Num. | Plot   | Built  |
|------|--------|--------|
| 110  | 507,00 | 139,90 |
| 111  | 417,00 | 122,70 |
| 112  | 413,00 | 122,70 |
| 113  | 413,00 | 122,70 |

All measures are expressed in M2.

"OUR EXPERIENCE IS YOUR GUARANTEE"