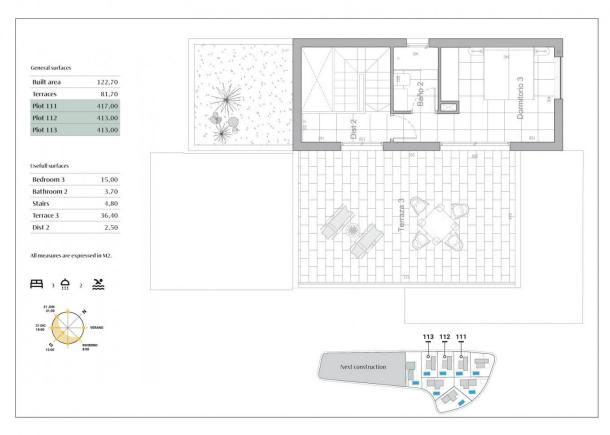

## Plot Sizes

21 JUN 21:30 21 BIC 18:00 12:00 ESB

| Num. | Plot   | Built  |
|------|--------|--------|
| 106  | 554,00 | 114,5  |
| 107  | 498,00 | 111,50 |
| 108  | 539,00 | 111,50 |
| 109  | 527.00 | 111,50 |

| Num. | Plot   | Built  |
|------|--------|--------|
| 110  | 507,00 | 139,90 |
| 111  | 417,00 | 122,70 |
| 112  | 413,00 | 122,70 |
| 113  | 413,00 | 122,70 |

All measures are expressed in M2.

"OUR EXPERIENCE IS YOUR GUARANTEE"