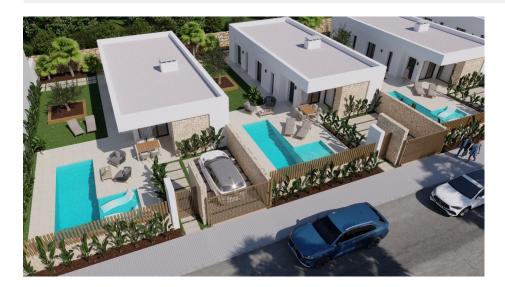

### DESCRIPTION

NEW BUILD VILLAS IN BALCON DE FINESTRAT New build villas in privileged location of Finestrat, adjoins the Alfarelles de la Tapiada river in one of its sides, the famous Puig Campana mountain on its back and the Puig golf course. The first phase of this residential consists of 16 independent single-storey villa. Several models of different typologies, signature homes, private pools, local stone, exceptional diffusion of natural light, optimal energy efficiency, perfect integration of the interior space and exterior, are the characteristics of the innovative architecture of Resort, where the nature and comfort merge with the most innovative design. Strong environmental credentials are also a priority for us. These magnificent villas have 4 bedrooms, with fitted wardrobes, 3 bathrooms (one of them en suite), an open living-dining room with a fully equipped kitchen, a gallery, hall with wardrobe, ducted air conditioning, garden and private pool, parking space. Resort incorporates energy-efficient facilities such as aerothermal systems or the solar energy, in order to achieve high energy performance throughout the year. The minimum building density has been a constant throughout the project, with the aim that each house coexists with its surroundings and integrates naturally in the privileged setting that surrounds it. This exclusive residential offers

premium security and privacy systems in each property, based on 4 main points: - Existence of 1 entrance and 1 exit, both guarded 24 hours. -Perimeter limited only by the river Alfarelles de la Tapiada, the surrounding pine forest and its own internal streets; which means that the access for the owners is totally private and all the properties belong to the residential complex. All villas are designed and built with security cameras and alarm systems private (optionally connected to the resort's call center). Resort is equipped with its own security vehicle that watches over the sector 24 hours a day. A place located between the mountains and the sea and a true paradise for lovers of tranquility and outdoor sports. In addition, just 5 minutes by car from the beach of Benidorm. Also stands out for its proximity to the La Marina shopping center and the park Terra Mitica theme. Villas located 40 minutes from Alicante airport .