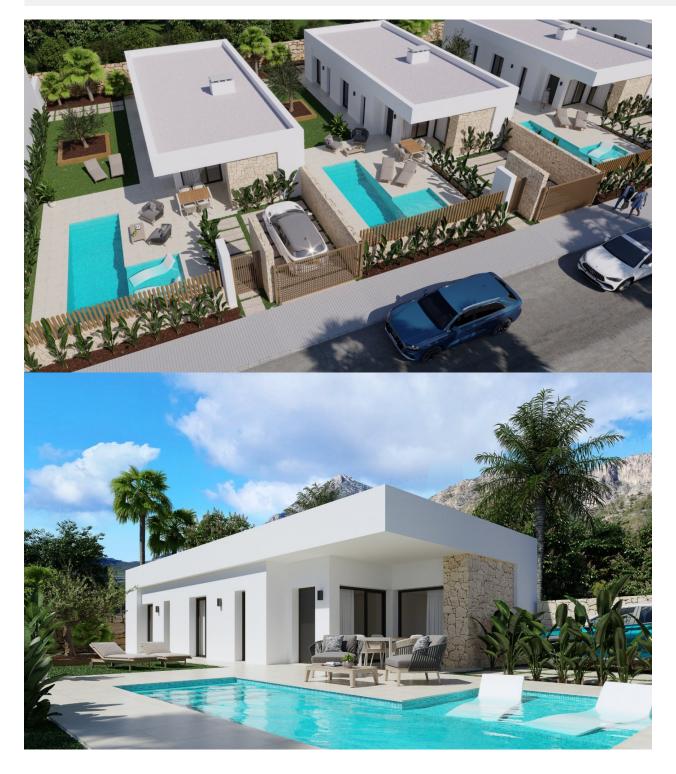

### DESCRIPTION

NEW BUILD VILLAS IN BALCON DE FINESTRAT New build villas in privileged location of Finestrat, adjoins the Alfarelles de la Tapiada river in one of its sides, the famous Puig Campana mountain on its back and the Puig golf course. The first phase of this residential consists of 16 independent single-storey villa. Several models of different typologies, signature homes, private pools, local stone, exceptional diffusion of natural light, optimal energy efficiency, perfect integration of the interior space and exterior, are the characteristics of the innovative architecture of Resort, where the nature and comfort merge with the most innovative design. Strong environmental credentials are also a priority for us. These magnificent villas have 4 bedrooms, with fitted wardrobes, 3 bathrooms (one of them en suite), an open living-dining room with a fully equipped kitchen, a gallery, hall with wardrobe, ducted air conditioning, garden and private pool, parking space. Resort incorporates energy-efficient facilities such as aerothermal systems or the solar energy, in order to achieve high energy performance throughout the year. The minimum building density has been a constant throughout the project, with the aim that each house coexists with its surroundings and integrates naturally in the privileged setting that surrounds it. This exclusive residential offers

premium security and privacy systems in each property, based on 4 main points: - Existence of 1 entrance and 1 exit, both guarded 24 hours. -Perimeter limited only by the river Alfarelles de la Tapiada, the surrounding pine forest and its own internal streets; which means that the access for the owners is totally private and all the properties belong to the residential complex. All villas are designed and built with security cameras and alarm systems private (optionally connected to the resort's call center). Resort is equipped with its own security vehicle that watches over the sector 24 hours a day. A place located between the mountains and the sea and a true paradise for lovers of tranquility and outdoor sports. In addition, just 5 minutes by car from the beach of Benidorm. Also stands out for its proximity to the La Marina shopping center and the park Terra Mitica theme. Villas located 40 minutes from Alicante airport .