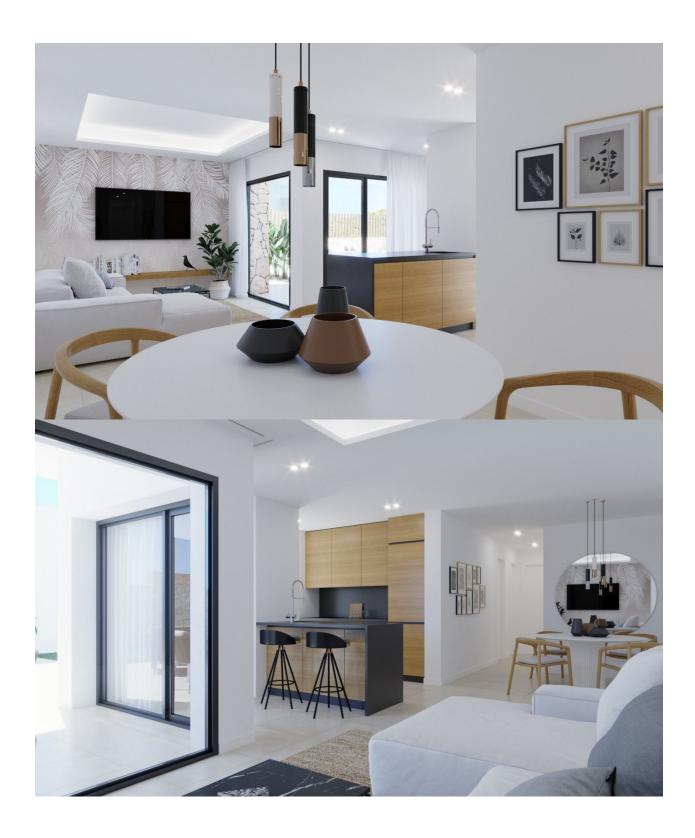

### DESCRIPTION

NEW BUILD VILLAS IN BALCON DE FINESTRAT New build villas in privileged location of Finestrat, adjoins the Alfarelles de la Tapiada river in one of its sides, the famous Puig Campana mountain on its back and the Puig golf course. The first phase of this residential consists of 16 independent single-storey villa. Several models of different typologies, signature homes, private pools, local stone, exceptional diffusion of natural light, optimal energy efficiency, perfect integration of the interior space and exterior, are the characteristics of the innovative architecture of Resort, where the nature and comfort merge with the most innovative design. Strong environmental credentials are also a priority for us. These magnificent villas have 4 bedrooms, with fitted wardrobes, 3 bathrooms (one of them en suite), an open living-dining room with a fully equipped kitchen, a gallery, hall with wardrobe, ducted air conditioning, garden and private pool, parking space. Resort incorporates energy-efficient facilities such as aerothermal systems or the solar energy, in order to achieve high energy performance throughout the year. The minimum building density has been a constant throughout the project, with the aim that each house coexists with its surroundings and integrates naturally in the privileged setting that surrounds it. This exclusive residential offers

# PROPERTY GALLERY

4 BEDROOMS + 3 BATHROOMS

PLANTA DE DISTRIBUCIÓN

E:1/100

"OUR EXPERIENCE IS YOUR GUARANTEE"