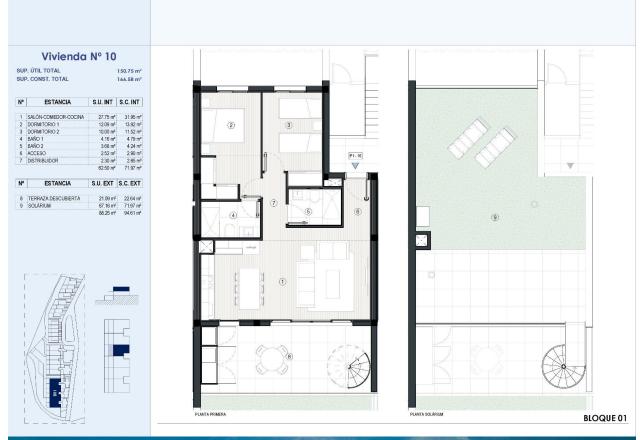

REF: # 11160 FINESTRAT

| INFO            |           |
|-----------------|-----------|
| PRICE:          | 282.000 € |
| PROPERTY TYPE:  |           |
| CITY:           | Finestrat |
| BEDROOMS:       | 2         |
| Bathrooms:      | 2         |
| Build ( m2 ):   | 72        |
| Plot ( m2 ):    | -         |
| Terrace ( m2 ): | -         |
| Year:           | -         |
| Floor:          | -         |
| Old price       | -         |

## **DESCRIPTION**

NEW BUILD RESIDENTIAL COMPLEX IN FINESTRAT New Build residential complex of apartments, penthouses and townhouses in Balcon de Finestrat. Beautiful ground floor apartments with private gardens, middle flor apartments with big terraces and penthouses with private solarium. Properties with 2 and 3 bedrooms, 2 bathrooms, open plan kitchen with the lounge area, fitted wardrobes, Installation of ducted air conditioning (hot/cold). The residential complex consists of community pool for adults with children's pool area and solarium, parking area for bicycles, children's play area tiled with continuous safety paving. All properties has private parking space with pre-installation for electric charging of vehicles. Residential complex perfectly located in a natural enclave of the Costa Blanca and offers incredible views of the Benidorm skyline, Finestrat cove and El Puig Campana. Benidorm is just a fiveminute drive from the properties and offers all the services you would need including shops, bars, restaurants, supermarkets, banks, pharmacies and several private international schools. Close to the beaches of Levante, Poniente and Cala de Finestrat, with more than 6km in length that are among the best in Europe awarded by the European