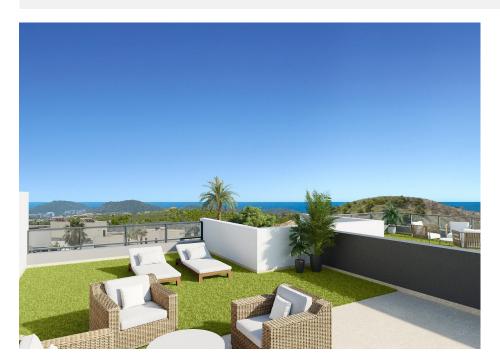

## **DESCRIPTION**

NEW BUILD RESIDENTIAL COMPLEX IN FINESTRAT New Build residential complex of apartments, penthouses and townhouses in Balcon de Finestrat. Beautiful ground floor apartments with private gardens, middle flor apartments with big terraces and penthouses with private solarium. Properties with 2 and 3 bedrooms, 2 bathrooms, open plan kitchen with the lounge area, fitted wardrobes, Installation of ducted air conditioning (hot/cold). The residential complex consists of community pool for adults with children's pool area and solarium, parking area for bicycles, children's play area tiled with continuous safety paving. All properties has private parking space with pre-installation for electric charging of vehicles. Residential complex perfectly located in a natural enclave of the Costa Blanca and offers incredible views of the Benidorm skyline, Finestrat cove and El Puig Campana. Benidorm is just a fiveminute drive from the properties and offers all the services you would need including shops, bars, restaurants, supermarkets, banks, pharmacies and several private international schools. Close to the beaches of Levante, Poniente and Cala de Finestrat, with more than 6km in length that are among the best in Europe awarded by the European

## **VIEWS**

• Panoramic views

"OUR EXPERIENCE IS YOUR GUARANTEE"