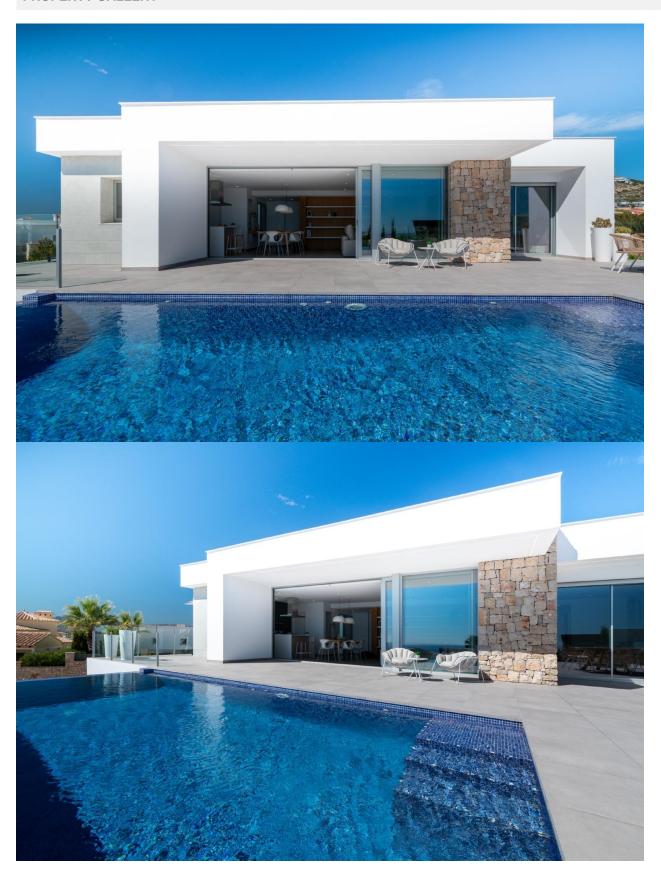

## **DESCRIPTION**

NEW BUILD LUXURY VILLA IN CUMBRE DEL SOL Contemporary style villa, with a pure and elegant design, with a distribution oriented to let the sea and the Mediterranean light invade the interior of the house, with open day areas in which the kitchen joins the living-dining room, creating a contiguous environment delimited by a central island, an incredible area to enjoy breakfast or a quick meal without losing sight of the sea. The living/dining room is joined to the porch and the pool terrace, creating a single space, as the sliding glass door that separates the two areas is set back on one side, joining the interior with the exterior. This villa has three bedrooms and two bathrooms, the master bedroom is very bright, with en suite bathroom, dressing room and direct access to the main terrace of the house, where the infinity pool is located. It includes the garden and a covered parking. At the most easterly point of the province of Alicante, Spain, lies the Residential Resort Cumbre del Sol. Residents and guests are the first to greet the majestic sun each morning as it rises over the calm waters of the Mediterranean Sea. From our exclusive viewpoint, on the highest point of the municipality of Benitachell, Cumbre del Sol offers panoramic views over the sea and the

## **VIEWS**

GARDEN AND TERRACES

• Panoramic views

• Private garden

Escala Gráfica

"OUR EXPERIENCE IS YOUR GUARANTEE"