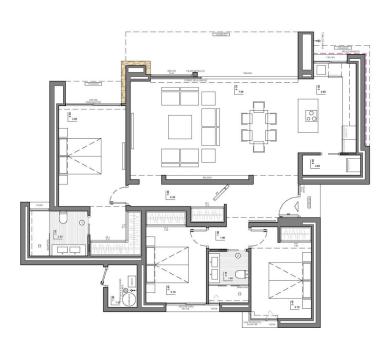

## **DESCRIPTION**

NEW BUILD LUXURY VILLA IN CUMBRE DEL SOL Contemporary style villa, with a pure and elegant design, with a distribution oriented to let the sea and the Mediterranean light invade the interior of the house, with open day areas in which the kitchen joins the living-dining room, creating a contiguous environment delimited by a central island, an incredible area to enjoy breakfast or a quick meal without losing sight of the sea. The living/dining room is joined to the porch and the pool terrace, creating a single space, as the sliding glass door that separates the two areas is set back on one side, joining the interior with the exterior. This villa has three bedrooms and two bathrooms, the master bedroom is very bright, with en suite bathroom, dressing room and direct access to the main terrace of the house, where the infinity pool is located. It includes the garden and a covered parking. At the most easterly point of the province of Alicante, Spain, lies the Residential Resort Cumbre del Sol. Residents and guests are the first to greet the majestic sun each morning as it rises over the calm waters of the Mediterranean Sea. From our exclusive viewpoint, on the highest point of the municipality of Benitachell, Cumbre del Sol offers panoramic views over the sea and the