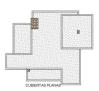

INFO

REF: # 11135 BENITACHELL

| INFO            |             |
|-----------------|-------------|
| PRICE:          | 1.115.000 € |
| PROPERTY TYPE:  | Villa       |
| CITY:           | Benitachell |
| BEDROOMS:       | 3           |
| Bathrooms:      | 2           |
| Build ( m2 ):   | 328         |
| Plot ( m2 ):    | 830         |
| Terrace ( m2 ): | -           |
| Year:           | -           |
| Floor:          | -           |
| Old price       | _           |

## **DESCRIPTION**

NEW BUILD LUXURY VILLA IN CUMBRE DEL SOL Contemporary style villa, with a pure and elegant design, with a distribution oriented to let the sea and the Mediterranean light invade the interior of the house, with open day areas in which the kitchen joins the living-dining room, creating a contiguous environment delimited by a central island, an incredible area to enjoy breakfast or a quick meal without losing sight of the sea. The living/dining room is joined to the porch and the pool terrace, creating a single space, as the sliding glass door that separates the two areas is set back on one side, joining the interior with the exterior. This villa has three bedrooms and two bathrooms, the master bedroom is very bright, with en suite bathroom, dressing room and direct access to the main terrace of the house, where the infinity pool is located. It includes the garden and a covered parking. At the most easterly point of the province of Alicante, Spain, lies the Residential Resort Cumbre del Sol. Residents and guests are the first to greet the majestic sun each morning as it rises over the calm waters of the Mediterranean Sea. From our exclusive viewpoint, on the highest point of the municipality of Benitachell, Cumbre del Sol offers panoramic views over the sea and the