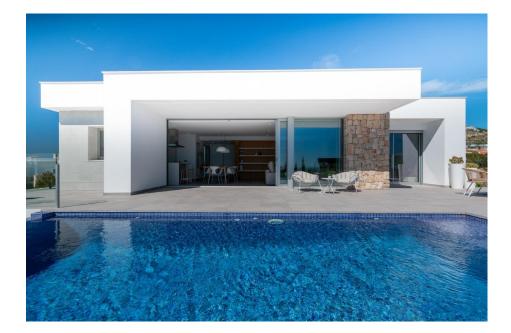

## **DESCRIPTION**

NEW BUILD LUXURY VILLA IN CUMBRE DEL SOL Contemporary style villa, with a pure and elegant design, with a distribution oriented to let the sea and the Mediterranean light invade the interior of the house, with open day areas in which the kitchen joins the living-dining room, creating a contiguous environment delimited by a central island, an incredible area to enjoy breakfast or a quick meal without losing sight of the sea. The living/dining room is joined to the porch and the pool terrace, creating a single space, as the sliding glass door that separates the two areas is set back on one side, joining the interior with the exterior. This villa has three bedrooms and two bathrooms, the master bedroom is very bright, with en suite bathroom, dressing room and direct access to the main terrace of the house, where the infinity pool is located. It includes the garden and a covered parking. At the most easterly point of the province of Alicante, Spain, lies the Residential Resort Cumbre del Sol. Residents and guests are the first to greet the majestic sun each morning as it rises over the calm waters of the Mediterranean Sea. From our exclusive viewpoint, on the highest point of the municipality of Benitachell, Cumbre del Sol offers panoramic views over the sea and the

## **VIEWS**

GARDEN AND TERRACES

• Panoramic views

• Private garden

Escala Gráfica

"OUR EXPERIENCE IS YOUR GUARANTEE"