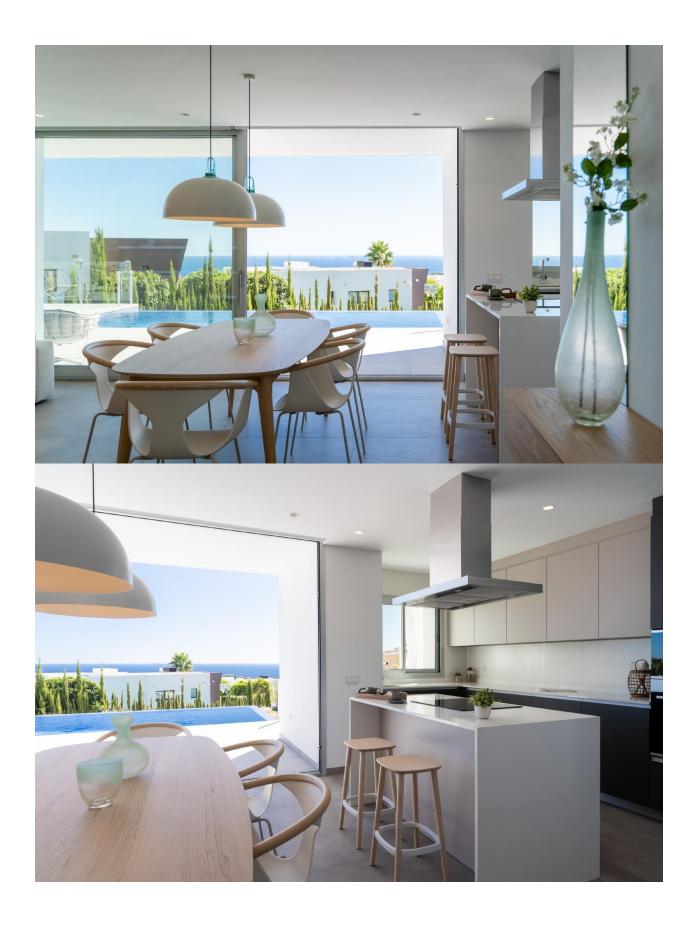

## **DESCRIPTION**

NEW BUILD LUXURY VILLA IN CUMBRE DEL SOL Contemporary style villa, with a pure and elegant design, with a distribution oriented to let the sea and the Mediterranean light invade the interior of the house, with open day areas in which the kitchen joins the living-dining room, creating a contiguous environment delimited by a central island, an incredible area to enjoy breakfast or a quick meal without losing sight of the sea. The living/dining room is joined to the porch and the pool terrace, creating a single space, as the sliding glass door that separates the two areas is set back on one side, joining the interior with the exterior. This villa has three bedrooms and two bathrooms, the master bedroom is very bright, with en suite bathroom, dressing room and direct access to the main terrace of the house, where the infinity pool is located. It includes the garden and a covered parking. At the most easterly point of the province of Alicante, Spain, lies the Residential Resort Cumbre del Sol. Residents and guests are the first to greet the majestic sun each morning as it rises over the calm waters of the Mediterranean Sea. From our exclusive viewpoint, on the highest point of the municipality of Benitachell, Cumbre del Sol offers panoramic views over the sea and the