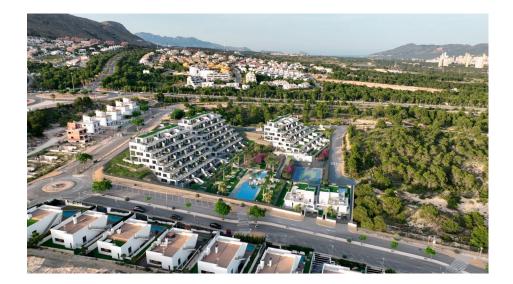

### **DESCRIPTION**

NEW BUILD RESIDENTIAL COMPLEX IN FINESTRAT WITH THE SEA VIEWS New Build luxury residential complex in Finestrat. Complex consists of duplexes, apartments, penthouses and independent villas. The complex consists of 3 blocks: 2 blocks of 7 floors and 1 of 5. Individual villas with private swimming pool. Beautiful penthouses with 3 and 4 bedrooms, 3 bathrooms, open plan kitchen with the lounge area, fitted wardrobes, terrace and private solarium. Each property comes with underground parking space and storeroom. Closed luxury complex with communal areas, sea and Benidorm skyline views located few kilometres from the bustling beach life, shopping centre and sandy beaches. The delivery of the complex is April 2025. The complex consist: Community swimming pool 200 m<sup>2</sup> Heated indoor swimming pool Playground Sports area Padel Underground parking Storage room Elevator Finestrat located in the Marina Baixa region of the Costa Blanca, close to neighbouring Benidorm and about 40 kilometres from the city of Alicante and the international airport. The village is situated on the mountainside of Puig Campana and offers beautiful views of the mountains, the coast and the Mediterranean Sea. Benidorm is just a five-minute drive from the properties and offers all the services you would need including shops,

bars, restaurants, supermarkets, banks, pharmacies and several private international schools. Close to the beaches of Levante, Poniente and Cala de Finestrat, with more than 6km in length that are among the best in Europe awarded by the European Union with Blue Flags. All leisure services such as the theme parks of Aqua Natura, Terra Mítica, Terra Natura, Aqualandia and Mundomar, Sierra Cortina and Villaitana Golf courses, hiking and climbing in Puig Campana an incomparable natural setting or enjoy of nautical sports.