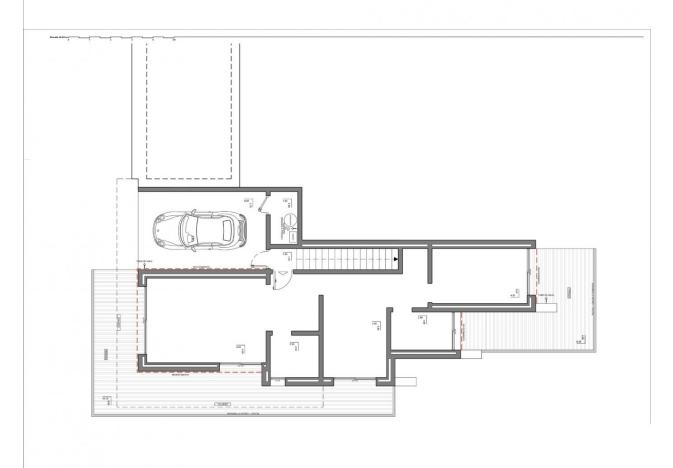

## **DESCRIPTION**

NEW BUILD LUXURY VILLA IN CUMBRE DEL SOL Luminous twostorey designer villa with magnificent sea views located in a quiet residential resort Cumbre del Sol in Benitachell. Villa has a layout that makes the most of the hours of sunshine throughout the year, filling it with light. Access to the property is through a porch directly connected to the car park. The villa has 3 bedrooms and 2 bathrooms, the master bedroom has a large en-suite bathroom with a large window with sea views and access to the large terrace. The other 2 bedrooms are doubles, have fitted wardrobes and share a bathroom. Both the livingdining room and the kitchen open onto the spectacular summer terrace through large windows that merge indoors and outdoors, allowing you to enjoy the magnificent scenery at any time of the year. The terrace and the Mediterranean garden are organized around a designer infinity pool that merges with the blue of the sea. On the ground floor there is a basement that allows the property to be extended, either by increasing the number of bedrooms or by creating a guest flat, whichever the new owner prefers. At the most easterly point of the province of Alicante, Spain, lies the Residential Resort Cumbre del Sol. Residents and guests are the first to greet the majestic sun each morning as it rises over the