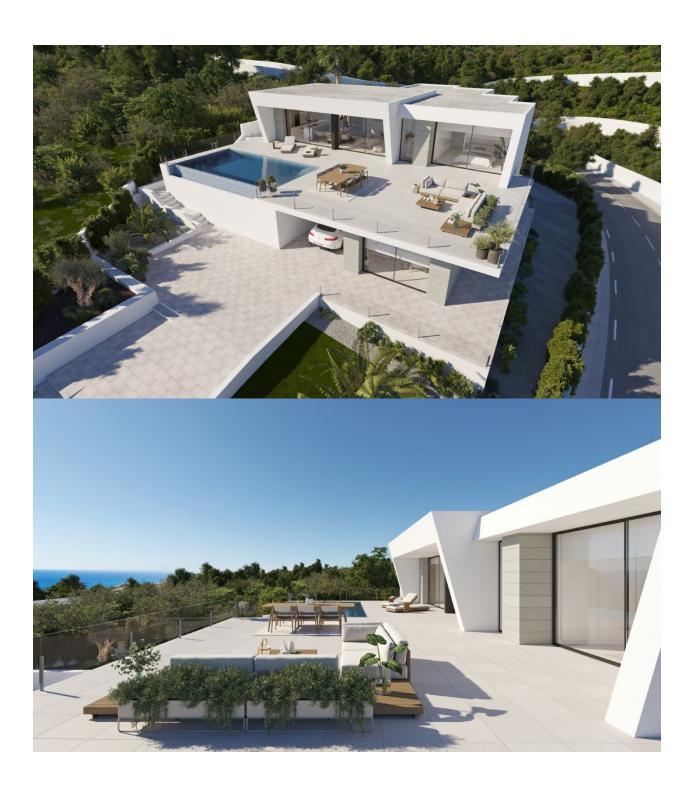

## **DESCRIPTION**

NEW BUILD LUXURY VILLA IN CUMBRE DEL SOL Luminous twostorey designer villa with magnificent sea views located in a quiet residential resort Cumbre del Sol in Benitachell. Villa has a layout that makes the most of the hours of sunshine throughout the year, filling it with light. Access to the property is through a porch directly connected to the car park. The villa has 3 bedrooms and 2 bathrooms, the master bedroom has a large en-suite bathroom with a large window with sea views and access to the large terrace. The other 2 bedrooms are doubles, have fitted wardrobes and share a bathroom. Both the livingdining room and the kitchen open onto the spectacular summer terrace through large windows that merge indoors and outdoors, allowing you to enjoy the magnificent scenery at any time of the year. The terrace and the Mediterranean garden are organized around a designer infinity pool that merges with the blue of the sea. On the ground floor there is a basement that allows the property to be extended, either by increasing the number of bedrooms or by creating a guest flat, whichever the new owner prefers. At the most easterly point of the province of Alicante, Spain, lies the Residential Resort Cumbre del Sol. Residents and guests are the first to greet the majestic sun each morning as it rises over the

calm waters of the Mediterranean Sea. From our exclusive viewpoint, on the highest point of the municipality of Benitachell, Cumbre del Sol offers panoramic views over the sea and the natural parks that surround us from Jávea to Moraira. Discover our exclusive resort on the Costa Blanca and discover our wonderful first-class flats and villas, our incredible sports and leisure facilities and our complete range of services for those fortunate enough to make Cumbre del Sol their home. Villa located 65 minutes from Alicante airport and 1,5 hour Valencia airport.

## **VIEWS**

GARDEN AND TERRACES

• Panoramic views

• Private garden

"OUR EXPERIENCE IS YOUR GUARANTEE"