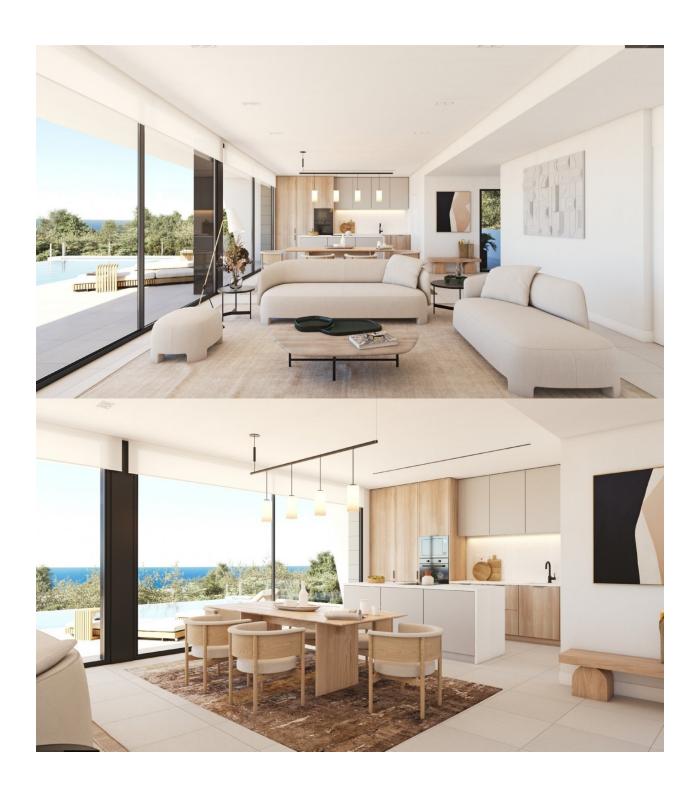

## **DESCRIPTION**

NEW BUILD LUXURY VILLA IN CUMBRE DEL SOL Luminous twostorey designer villa with magnificent sea views located in a quiet residential resort Cumbre del Sol in Benitachell. Villa has a layout that makes the most of the hours of sunshine throughout the year, filling it with light. Access to the property is through a porch directly connected to the car park. The villa has 3 bedrooms and 2 bathrooms, the master bedroom has a large en-suite bathroom with a large window with sea views and access to the large terrace. The other 2 bedrooms are doubles, have fitted wardrobes and share a bathroom. Both the livingdining room and the kitchen open onto the spectacular summer terrace through large windows that merge indoors and outdoors, allowing you to enjoy the magnificent scenery at any time of the year. The terrace and the Mediterranean garden are organized around a designer infinity pool that merges with the blue of the sea. On the ground floor there is a basement that allows the property to be extended, either by increasing the number of bedrooms or by creating a guest flat, whichever the new owner prefers. At the most easterly point of the province of Alicante, Spain, lies the Residential Resort Cumbre del Sol. Residents and guests are the first to greet the majestic sun each morning as it rises over the