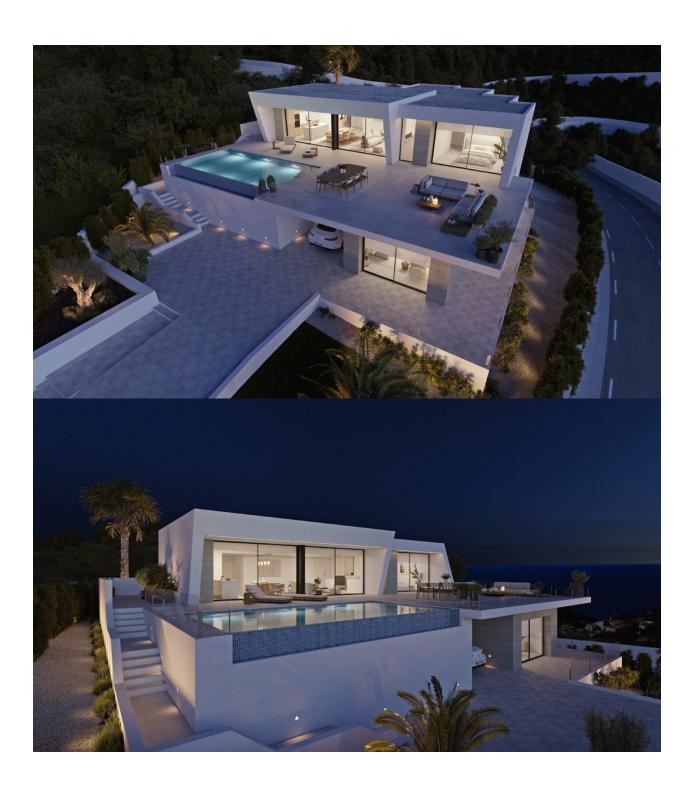

## **DESCRIPTION**

NEW BUILD LUXURY VILLA IN CUMBRE DEL SOL Luminous twostorey designer villa with magnificent sea views located in a quiet residential resort Cumbre del Sol in Benitachell. Villa has a layout that makes the most of the hours of sunshine throughout the year, filling it with light. Access to the property is through a porch directly connected to the car park. The villa has 3 bedrooms and 2 bathrooms, the master bedroom has a large en-suite bathroom with a large window with sea views and access to the large terrace. The other 2 bedrooms are doubles, have fitted wardrobes and share a bathroom. Both the livingdining room and the kitchen open onto the spectacular summer terrace through large windows that merge indoors and outdoors, allowing you to enjoy the magnificent scenery at any time of the year. The terrace and the Mediterranean garden are organized around a designer infinity pool that merges with the blue of the sea. On the ground floor there is a basement that allows the property to be extended, either by increasing the number of bedrooms or by creating a guest flat, whichever the new owner prefers. At the most easterly point of the province of Alicante, Spain, lies the Residential Resort Cumbre del Sol. Residents and guests are the first to greet the majestic sun each morning as it rises over the

calm waters of the Mediterranean Sea. From our exclusive viewpoint, on the highest point of the municipality of Benitachell, Cumbre del Sol offers panoramic views over the sea and the natural parks that surround us from Jávea to Moraira. Discover our exclusive resort on the Costa Blanca and discover our wonderful first-class flats and villas, our incredible sports and leisure facilities and our complete range of services for those fortunate enough to make Cumbre del Sol their home. Villa located 65 minutes from Alicante airport and 1,5 hour Valencia airport.