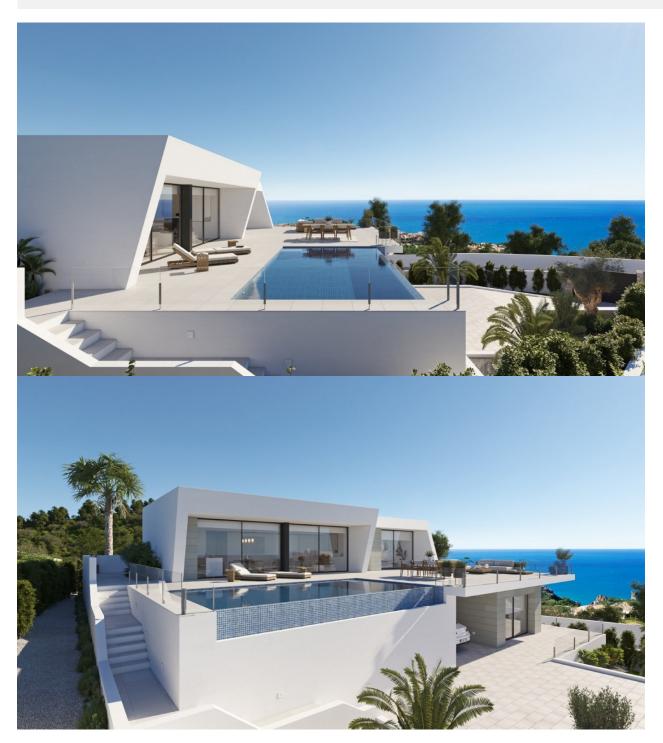

## **DESCRIPTION**

NEW BUILD LUXURY VILLA IN CUMBRE DEL SOL Luminous twostorey designer villa with magnificent sea views located in a quiet residential resort Cumbre del Sol in Benitachell. Villa has a layout that makes the most of the hours of sunshine throughout the year, filling it with light. Access to the property is through a porch directly connected to the car park. The villa has 3 bedrooms and 2 bathrooms, the master bedroom has a large en-suite bathroom with a large window with sea views and access to the large terrace. The other 2 bedrooms are doubles, have fitted wardrobes and share a bathroom. Both the livingdining room and the kitchen open onto the spectacular summer terrace through large windows that merge indoors and outdoors, allowing you to enjoy the magnificent scenery at any time of the year. The terrace and the Mediterranean garden are organized around a designer infinity pool that merges with the blue of the sea. On the ground floor there is a basement that allows the property to be extended, either by increasing the number of bedrooms or by creating a guest flat, whichever the new owner prefers. At the most easterly point of the province of Alicante, Spain, lies the Residential Resort Cumbre del Sol. Residents and guests are the first to greet the majestic sun each morning as it rises over the

calm waters of the Mediterranean Sea. From our exclusive viewpoint, on the highest point of the municipality of Benitachell, Cumbre del Sol offers panoramic views over the sea and the natural parks that surround us from Jávea to Moraira. Discover our exclusive resort on the Costa Blanca and discover our wonderful first-class flats and villas, our incredible sports and leisure facilities and our complete range of services for those fortunate enough to make Cumbre del Sol their home. Villa located 65 minutes from Alicante airport and 1,5 hour Valencia airport.

## **VIEWS**

GARDEN AND TERRACES

• Panoramic views

• Private garden

"OUR EXPERIENCE IS YOUR GUARANTEE"