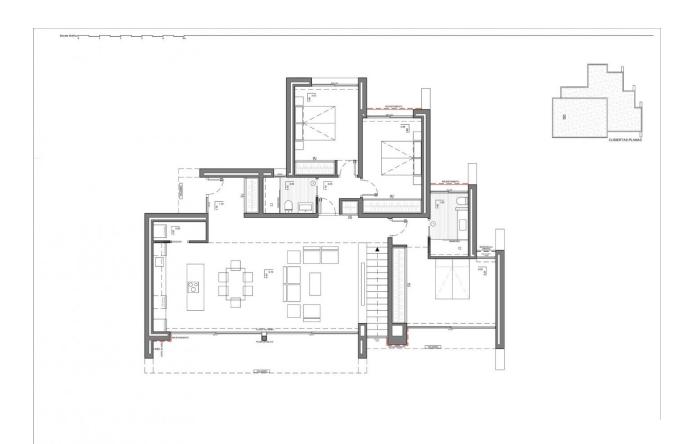

## **DESCRIPTION**

NEW BUILD LUXURY VILLA IN CUMBRE DEL SOL Luminous twostorey designer villa with magnificent sea views located in a quiet residential resort Cumbre del Sol in Benitachell. Villa has a layout that makes the most of the hours of sunshine throughout the year, filling it with light. Access to the property is through a porch directly connected to the car park. The villa has 3 bedrooms and 2 bathrooms, the master bedroom has a large en-suite bathroom with a large window with sea views and access to the large terrace. The other 2 bedrooms are doubles, have fitted wardrobes and share a bathroom. Both the livingdining room and the kitchen open onto the spectacular summer terrace through large windows that merge indoors and outdoors, allowing you to enjoy the magnificent scenery at any time of the year. The terrace and the Mediterranean garden are organized around a designer infinity pool that merges with the blue of the sea. On the ground floor there is a basement that allows the property to be extended, either by increasing the number of bedrooms or by creating a guest flat, whichever the new owner prefers. At the most easterly point of the province of Alicante, Spain, lies the Residential Resort Cumbre del Sol. Residents and guests are the first to greet the majestic sun each morning as it rises over the