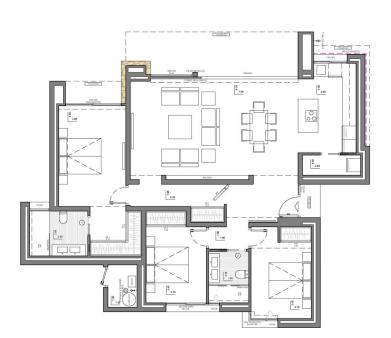

#### **DESCRIPTION**

NEW BUILD LUXURY VILLA IN CUMBRE DEL SOL Contemporary style villa, with a pure and elegant design, with a distribution oriented to let the sea and the Mediterranean light invade the interior of the house, with open day areas in which the kitchen joins the living-dining room, creating a contiguous environment delimited by a central island, an incredible area to enjoy breakfast or a quick meal without losing sight of the sea. The living/dining room is joined to the porch and the pool terrace, creating a single space, as the sliding glass door that separates the two areas is set back on one side, joining the interior with the exterior. This villa has three bedrooms and two bathrooms, the master bedroom is very bright, with en suite bathroom, dressing room and direct access to the main terrace of the house, where the infinity pool is located. It includes the garden and a covered parking. At the most easterly point of the province of Alicante, Spain, lies the Residential Resort Cumbre del Sol. Residents and guests are the first to greet the majestic sun each morning as it rises over the calm waters of the Mediterranean Sea. From our exclusive viewpoint, on the highest point of the municipality of Benitachell, Cumbre del Sol offers panoramic views over the sea and the