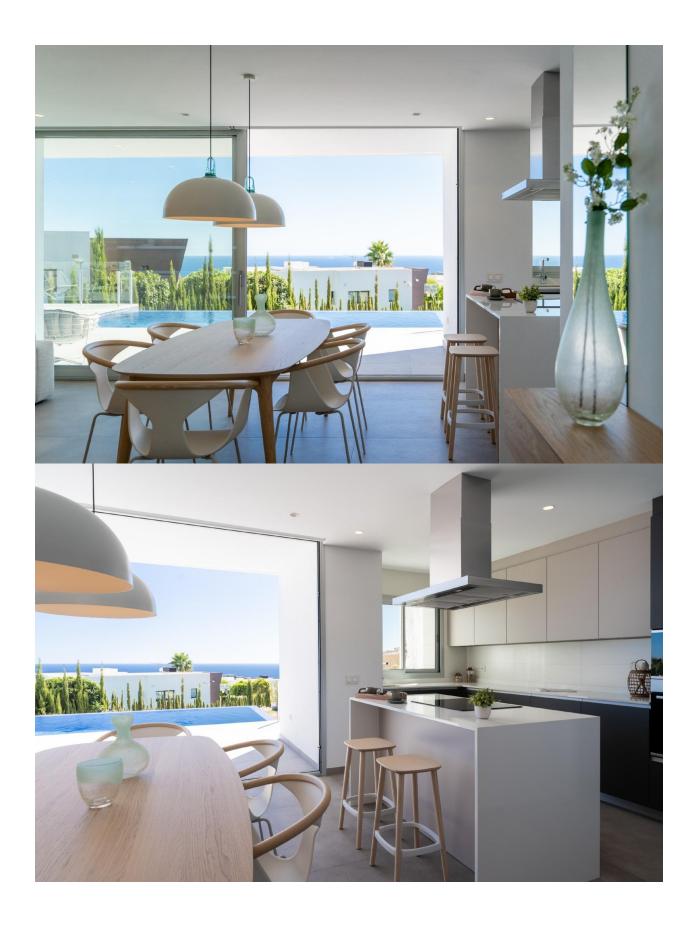

#### **DESCRIPTION**

NEW BUILD LUXURY VILLA IN CUMBRE DEL SOL Contemporary style villa, with a pure and elegant design, with a distribution oriented to let the sea and the Mediterranean light invade the interior of the house, with open day areas in which the kitchen joins the living-dining room, creating a contiguous environment delimited by a central island, an incredible area to enjoy breakfast or a quick meal without losing sight of the sea. The living/dining room is joined to the porch and the pool terrace, creating a single space, as the sliding glass door that separates the two areas is set back on one side, joining the interior with the exterior. This villa has three bedrooms and two bathrooms, the master bedroom is very bright, with en suite bathroom, dressing room and direct access to the main terrace of the house, where the infinity pool is located. It includes the garden and a covered parking. At the most easterly point of the province of Alicante, Spain, lies the Residential Resort Cumbre del Sol. Residents and guests are the first to greet the majestic sun each morning as it rises over the calm waters of the Mediterranean Sea. From our exclusive viewpoint, on the highest point of the municipality of Benitachell, Cumbre del Sol offers panoramic views over the sea and the