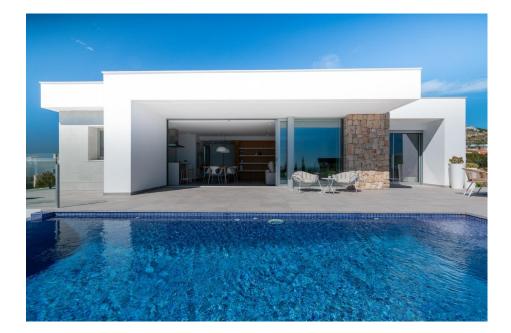

#### **DESCRIPTION**

NEW BUILD LUXURY VILLA IN CUMBRE DEL SOL Contemporary style villa, with a pure and elegant design, with a distribution oriented to let the sea and the Mediterranean light invade the interior of the house, with open day areas in which the kitchen joins the living-dining room, creating a contiguous environment delimited by a central island, an incredible area to enjoy breakfast or a quick meal without losing sight of the sea. The living/dining room is joined to the porch and the pool terrace, creating a single space, as the sliding glass door that separates the two areas is set back on one side, joining the interior with the exterior. This villa has three bedrooms and two bathrooms, the master bedroom is very bright, with en suite bathroom, dressing room and direct access to the main terrace of the house, where the infinity pool is located. It includes the garden and a covered parking. At the most easterly point of the province of Alicante, Spain, lies the Residential Resort Cumbre del Sol. Residents and guests are the first to greet the majestic sun each morning as it rises over the calm waters of the Mediterranean Sea. From our exclusive viewpoint, on the highest point of the municipality of Benitachell, Cumbre del Sol offers panoramic views over the sea and the

natural parks that surround us from Jávea to Moraira. Discover our exclusive resort on the Costa Blanca and discover our wonderful first-class flats and villas, our incredible sports and leisure facilities and our complete range of services for those fortunate enough to make Cumbre del Sol their home. Villa located 65 minutes from Alicante airport and 1,5 hour Valencia airport.