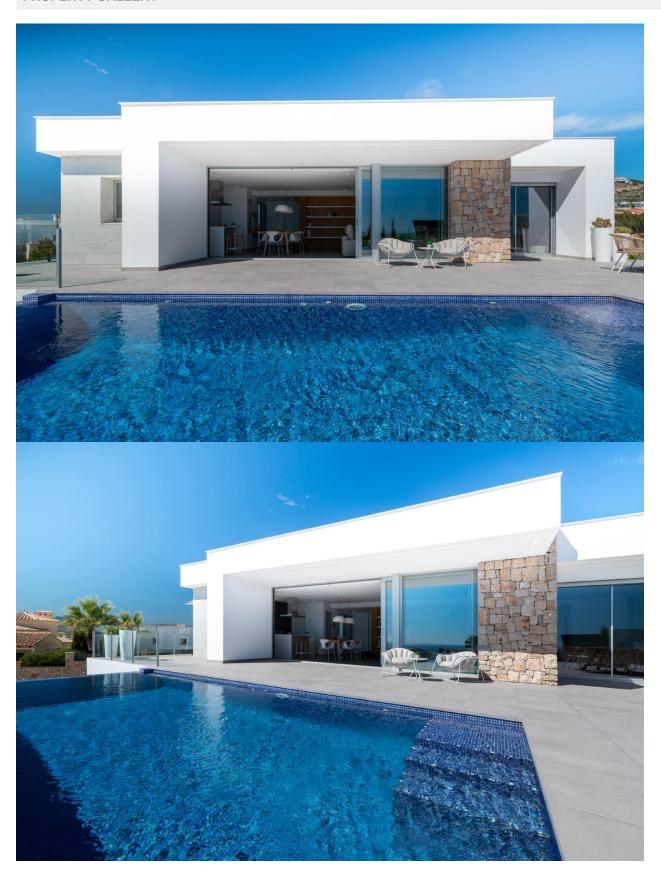

#### **DESCRIPTION**

NEW BUILD LUXURY VILLA IN CUMBRE DEL SOL Contemporary style villa, with a pure and elegant design, with a distribution oriented to let the sea and the Mediterranean light invade the interior of the house, with open day areas in which the kitchen joins the living-dining room, creating a contiguous environment delimited by a central island, an incredible area to enjoy breakfast or a quick meal without losing sight of the sea. The living/dining room is joined to the porch and the pool terrace, creating a single space, as the sliding glass door that separates the two areas is set back on one side, joining the interior with the exterior. This villa has three bedrooms and two bathrooms, the master bedroom is very bright, with en suite bathroom, dressing room and direct access to the main terrace of the house, where the infinity pool is located. It includes the garden and a covered parking. At the most easterly point of the province of Alicante, Spain, lies the Residential Resort Cumbre del Sol. Residents and guests are the first to greet the majestic sun each morning as it rises over the calm waters of the Mediterranean Sea. From our exclusive viewpoint, on the highest point of the municipality of Benitachell, Cumbre del Sol offers panoramic views over the sea and the

natural parks that surround us from Jávea to Moraira. Discover our exclusive resort on the Costa Blanca and discover our wonderful first-class flats and villas, our incredible sports and leisure facilities and our complete range of services for those fortunate enough to make Cumbre del Sol their home. Villa located 65 minutes from Alicante airport and 1,5 hour Valencia airport.