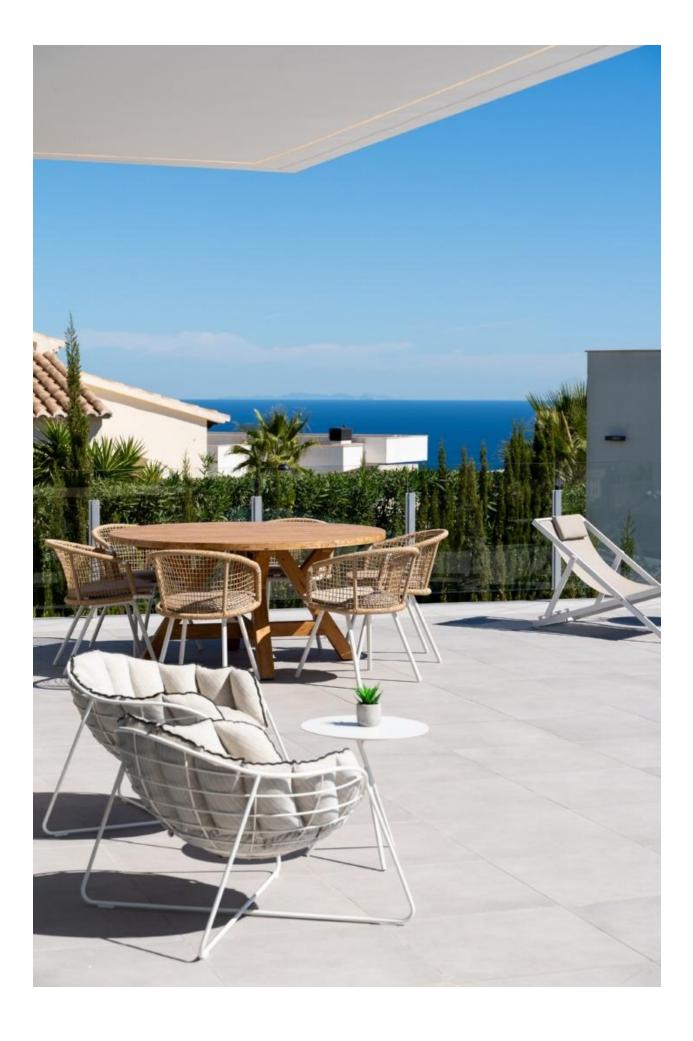

#### **DESCRIPTION**

NEW BUILD LUXURY VILLA IN CUMBRE DEL SOL Contemporary style villa, with a pure and elegant design, with a distribution oriented to let the sea and the Mediterranean light invade the interior of the house, with open day areas in which the kitchen joins the living-dining room, creating a contiguous environment delimited by a central island, an incredible area to enjoy breakfast or a quick meal without losing sight of the sea. The living/dining room is joined to the porch and the pool terrace, creating a single space, as the sliding glass door that separates the two areas is set back on one side, joining the interior with the exterior. This villa has three bedrooms and two bathrooms, the master bedroom is very bright, with en suite bathroom, dressing room and direct access to the main terrace of the house, where the infinity pool is located. It includes the garden and a covered parking. At the most easterly point of the province of Alicante, Spain, lies the Residential Resort Cumbre del Sol. Residents and guests are the first to greet the majestic sun each morning as it rises over the calm waters of the Mediterranean Sea. From our exclusive viewpoint, on the highest point of the municipality of Benitachell, Cumbre del Sol offers panoramic views over the sea and the

## **VIEWS**

• Panoramic views

# GARDEN AND TERRACES

- Open terrace Private garden