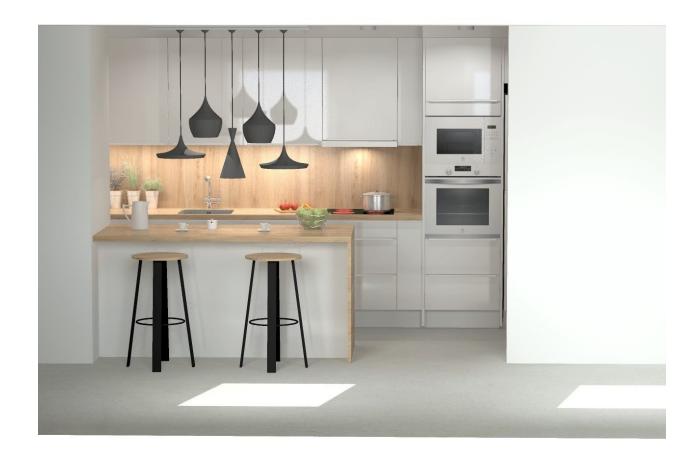

## **DESCRIPTION**

FANTASTIC NEW BUILD APARTMENT IN TORRE-PACHECO. MURCIA - with communal pool. This 106m2 ground floor apartment consists of 3 bedrooms, 2 bathrooms, open kitchen / dining area, private solarium, storage room and underground parking. The complex is built over 3 floors and has a lovely communal pool, located only minutes away are supermarkets, pharmacies, banks, schools, bars, restaurants and the beach. Torre Pacheco is a large town set just off the AP7 heading south and is an inland setting. It is only 5 minutes from San Javier Airport (Murcia) and about 70 minutes from Alicante Airport. The train station connects the town to Cartagena and Murcia where you can spend the day exploring and enjoying the lovely roman architecture and the influence of the Moors who governed these cities many years ago. The trains go to Madrid daily from here. The golf courses of La Serena, Roda, Mar Menor and La Torre are nearby and are in top condition. The street market is held on Saturday mornings and is a large market selling everything from vegetables and fruit, to shoes and clothing to toys and

## **ENERGETIC CERTIFIED**

| STYLE         | VIEWS              | AIRCONDITIONING                                      | DISTANCE TO:                   |
|---------------|--------------------|------------------------------------------------------|--------------------------------|
| • Modern      | Panoramic views    | Central airconditioning                              | Beach : 9 Km<br>Airport: 20 Km |
| FURNITURE     | PARKING            | FLOARING                                             | KITCHEN                        |
| Not furnished | Garage no Cars : 1 | <ul><li> Tile floors</li><li> Stone floors</li></ul> | Open kitchen                   |
| GARDEN AND    | EXTRA              |                                                      |                                |

## **TERRACES**

- Open terrace
- Built in wardrobes
- Reinforced door
- Double glazed windowsStorage room