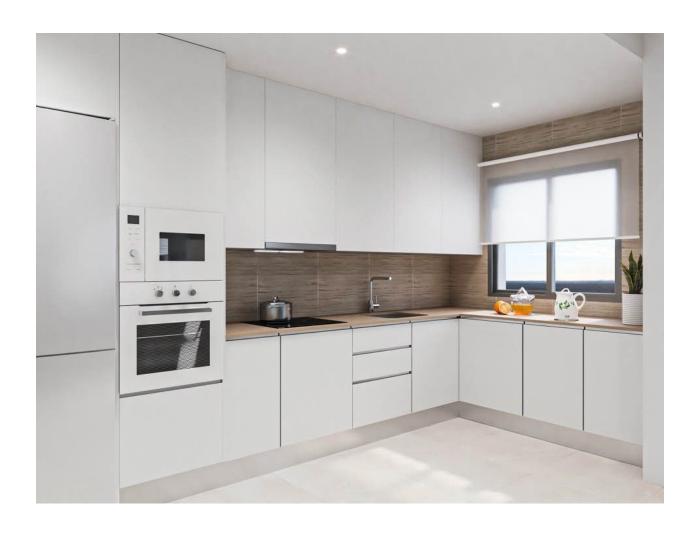

## **DESCRIPTION**

FANTASTIC NEW BUILD APARTMENT IN TORRE-PACHECO. MURCIA - with communal pool. This 106m2 ground floor apartment consists of 3 bedrooms, 2 bathrooms, open kitchen / dining area, private solarium, storage room and underground parking. The complex is built over 3 floors and has a lovely communal pool, located only minutes away are supermarkets, pharmacies, banks, schools, bars, restaurants and the beach. Torre Pacheco is a large town set just off the AP7 heading south and is an inland setting. It is only 5 minutes from San Javier Airport (Murcia) and about 70 minutes from Alicante Airport. The train station connects the town to Cartagena and Murcia where you can spend the day exploring and enjoying the lovely roman architecture and the influence of the Moors who governed these cities many years ago. The trains go to Madrid daily from here. The golf courses of La Serena, Roda, Mar Menor and La Torre are nearby and are in top condition. The street market is held on Saturday mornings and is a large market selling everything from vegetables and fruit, to shoes and clothing to toys and

## **ENERGETIC CERTIFIED**

| STYLE         | VIEWS              | AIRCONDITIONING                                      | DISTANCE TO:                   |
|---------------|--------------------|------------------------------------------------------|--------------------------------|
| • Modern      | Panoramic views    | Central airconditioning                              | Beach : 9 Km<br>Airport: 20 Km |
| FURNITURE     | PARKING            | FLOARING                                             | KITCHEN                        |
| Not furnished | Garage no Cars : 1 | <ul><li> Tile floors</li><li> Stone floors</li></ul> | Open kitchen                   |
| GARDEN AND    | EXTRA              |                                                      |                                |

## **TERRACES**

- Open terrace
- Built in wardrobes
- Reinforced door
- Double glazed windowsStorage room