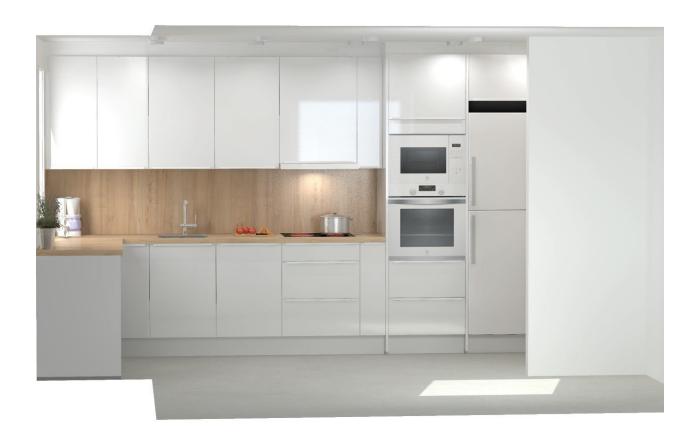

## **DESCRIPTION**

FANTASTIC NEW BUILD APARTMENT IN TORRE-PACHECO. MURCIA - with communal pool. This 106m2 ground floor apartment consists of 3 bedrooms, 2 bathrooms, open kitchen / dining area, private solarium, storage room and underground parking. The complex is built over 3 floors and has a lovely communal pool, located only minutes away are supermarkets, pharmacies, banks, schools, bars, restaurants and the beach. Torre Pacheco is a large town set just off the AP7 heading south and is an inland setting. It is only 5 minutes from San Javier Airport (Murcia) and about 70 minutes from Alicante Airport. The train station connects the town to Cartagena and Murcia where you can spend the day exploring and enjoying the lovely roman architecture and the influence of the Moors who governed these cities many years ago. The trains go to Madrid daily from here. The golf courses of La Serena, Roda, Mar Menor and La Torre are nearby and are in top condition. The street market is held on Saturday mornings and is a large market selling everything from vegetables and fruit, to shoes and clothing to toys and

## **ENERGETIC CERTIFIED**

| STYLE         | VIEWS              | AIRCONDITIONING                                      | DISTANCE TO:                   |
|---------------|--------------------|------------------------------------------------------|--------------------------------|
| • Modern      | Panoramic views    | Central airconditioning                              | Beach : 9 Km<br>Airport: 20 Km |
| FURNITURE     | PARKING            | FLOARING                                             | KITCHEN                        |
| Not furnished | Garage no Cars : 1 | <ul><li> Tile floors</li><li> Stone floors</li></ul> | Open kitchen                   |
| GARDEN AND    | EXTRA              |                                                      |                                |

## **TERRACES**

- Open terrace
- Built in wardrobes
- Reinforced door
- Double glazed windowsStorage room