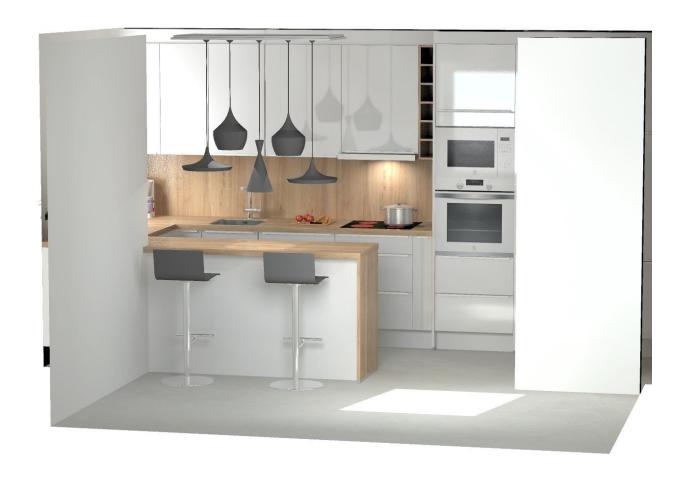

## **DESCRIPTION**

FANTASTIC NEW BUILD APARTMENT IN TORRE-PACHECO. MURCIA - with communal pool. This 106m2 ground floor apartment consists of 3 bedrooms, 2 bathrooms, open kitchen / dining area, private solarium, storage room and underground parking. The complex is built over 3 floors and has a lovely communal pool, located only minutes away are supermarkets, pharmacies, banks, schools, bars, restaurants and the beach. Torre Pacheco is a large town set just off the AP7 heading south and is an inland setting. It is only 5 minutes from San Javier Airport (Murcia) and about 70 minutes from Alicante Airport. The train station connects the town to Cartagena and Murcia where you can spend the day exploring and enjoying the lovely roman architecture and the influence of the Moors who governed these cities many years ago. The trains go to Madrid daily from here. The golf courses of La Serena, Roda, Mar Menor and La Torre are nearby and are in top condition. The street market is held on Saturday mornings and is a large market selling everything from vegetables and fruit, to shoes and clothing to toys and

## **ENERGETIC CERTIFIED**

| STYLE         | VIEWS              | AIRCONDITIONING                                      | DISTANCE TO:                   |
|---------------|--------------------|------------------------------------------------------|--------------------------------|
| • Modern      | Panoramic views    | Central airconditioning                              | Beach : 9 Km<br>Airport: 20 Km |
| FURNITURE     | PARKING            | FLOARING                                             | KITCHEN                        |
| Not furnished | Garage no Cars : 1 | <ul><li> Tile floors</li><li> Stone floors</li></ul> | Open kitchen                   |
| GARDEN AND    | EXTRA              |                                                      |                                |

## **TERRACES**

- Open terrace
- Built in wardrobes
- Reinforced door
- Double glazed windowsStorage room