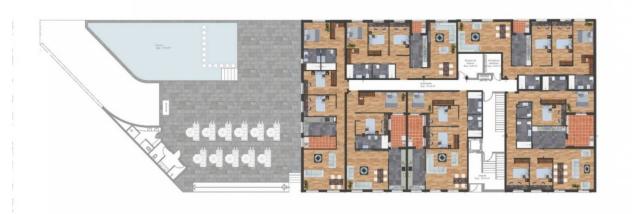

## **DESCRIPTION**

FANTASTIC NEW BUILD APARTMENT IN TORRE-PACHECO. MURCIA - with communal pool. This 106m2 ground floor apartment consists of 3 bedrooms, 2 bathrooms, open kitchen / dining area, private solarium, storage room and underground parking. The complex is built over 3 floors and has a lovely communal pool, located only minutes away are supermarkets, pharmacies, banks, schools, bars, restaurants and the beach. Torre Pacheco is a large town set just off the AP7 heading south and is an inland setting. It is only 5 minutes from San Javier Airport (Murcia) and about 70 minutes from Alicante Airport. The train station connects the town to Cartagena and Murcia where you can spend the day exploring and enjoying the lovely roman architecture and the influence of the Moors who governed these cities many years ago. The trains go to Madrid daily from here. The golf courses of La Serena, Roda, Mar Menor and La Torre are nearby and are in top condition. The street market is held on Saturday mornings and is a large market selling everything from vegetables and fruit, to shoes and clothing to toys and