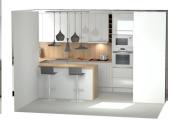

## **DESCRIPTION**

FANTASTIC NEW BUILD APARTMENT IN TORRE-PACHECO. MURCIA - with communal pool. This 106m2 ground floor apartment consists of 3 bedrooms, 2 bathrooms, open kitchen / dining area, private solarium, storage room and underground parking. The complex is built over 3 floors and has a lovely communal pool, located only minutes away are supermarkets, pharmacies, banks, schools, bars, restaurants and the beach. Torre Pacheco is a large town set just off the AP7 heading south and is an inland setting. It is only 5 minutes from San Javier Airport (Murcia) and about 70 minutes from Alicante Airport. The train station connects the town to Cartagena and Murcia where you can spend the day exploring and enjoying the lovely roman architecture and the influence of the Moors who governed these cities many years ago. The trains go to Madrid daily from here. The golf courses of La Serena, Roda, Mar Menor and La Torre are nearby and are in top condition. The street market is held on Saturday mornings and is a large market selling everything from vegetables and fruit, to shoes and clothing to toys and

## **ENERGETIC CERTIFIED**

| STYLE         | VIEWS              | AIRCONDITIONING                                      | DISTANCE TO:                   |
|---------------|--------------------|------------------------------------------------------|--------------------------------|
| • Modern      | Panoramic views    | Central airconditioning                              | Beach : 9 Km<br>Airport: 20 Km |
| FURNITURE     | PARKING            | FLOARING                                             | KITCHEN                        |
| Not furnished | Garage no Cars : 1 | <ul><li> Tile floors</li><li> Stone floors</li></ul> | Open kitchen                   |
| GARDEN AND    | EXTRA              |                                                      |                                |