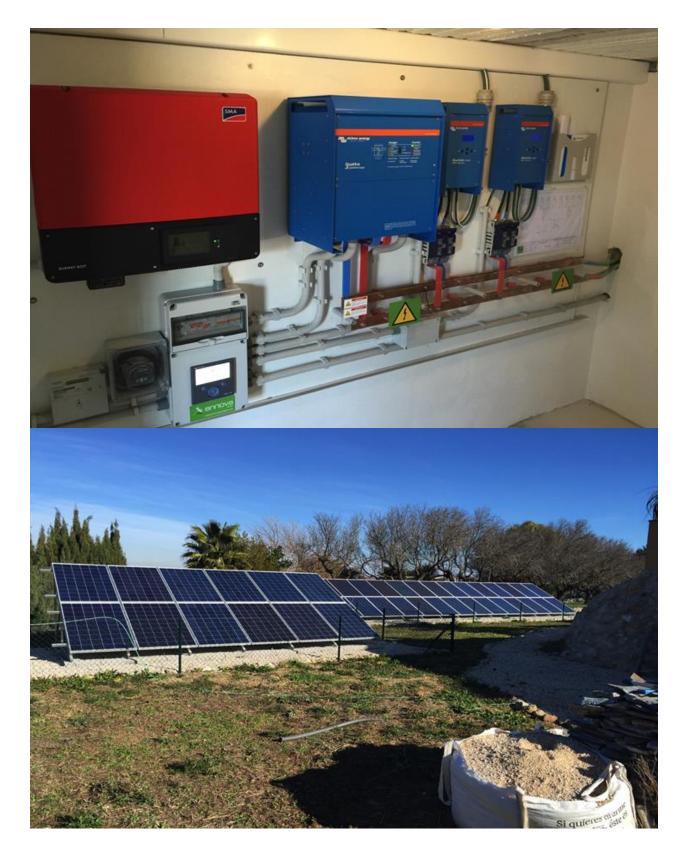

### DESCRIPTION

High end property located within one of the most exclusive areas at the northern Costa Blanca. The 2-storey villa is situated at the end of a long driveway, at a plot of more than 1 ha (100 ar). The building has the best energy standard of A++ (Photovoltaic system of 12 KW and a rainwater collection system of 300.000 l). The interior and the building quality is at the highest standard. The property provide a huge basement with a garage, storage and technical space. In the groundfloor is the spacious living room of approx. 34 sqm, the indipendent kitchen of about 25 sqm as well as one bedroom, bothroom and a guest toilett. From almost every room access to the beautiful outdoor area with terraces, pool area, the garden etc is given. In the first floor you can find further 4 bedrooms and 2 bathrooms and terrace area. La Sella - as an urbanisation of Denia - is famous for it's outstanding location at the mountain "Montgo" and the panoramic views of the Mediterranean Sea and Denia. In the neighbourhood the tennis club La sella and the well known golf court La Sella is located. Furthermore the international "Steve Jobs School" and nice restaurants are nearby. Are you interested in this property? Please complete the contact form, and we will get in touch with you as soon as possible.