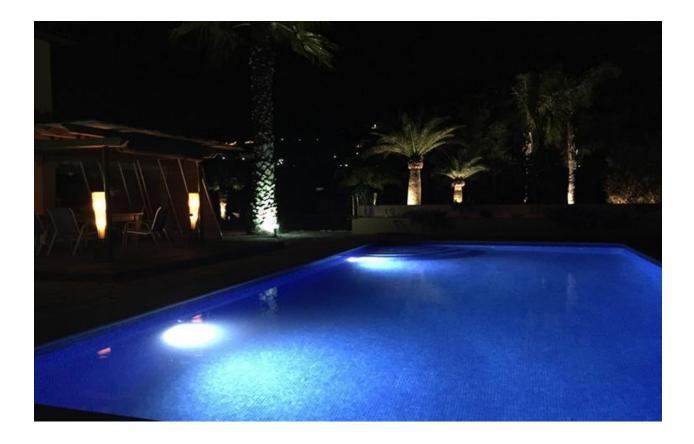

### DESCRIPTION

High end property located within one of the most exclusive areas at the northern Costa Blanca. The 2-storey villa is situated at the end of a long driveway, at a plot of more than 1 ha (100 ar). The building has the best energy standard of A++ (Photovoltaic system of 12 KW and a rainwater collection system of 300.000 l). The interior and the building quality is at the highest standard. The property provide a huge basement with a garage, storage and technical space. In the groundfloor is the spacious living room of approx. 34 sqm, the indipendent kitchen of about 25 sqm as well as one bedroom, bothroom and a guest toilett. From almost every room access to the beautiful outdoor area with terraces, pool area, the garden etc is given. In the first floor you can find further 4 bedrooms and 2 bathrooms and terrace area. La Sella - as an urbanisation of Denia - is famous for it's outstanding location at the mountain "Montgo" and the panoramic views of the Mediterranean Sea and Denia. In the neighbourhood the tennis club La sella and the well known golf court La Sella is located. Furthermore the international "Steve Jobs School" and nice restaurants are nearby. Are you interested in this property? Please complete the contact form, and we will get in touch with you as soon as possible.