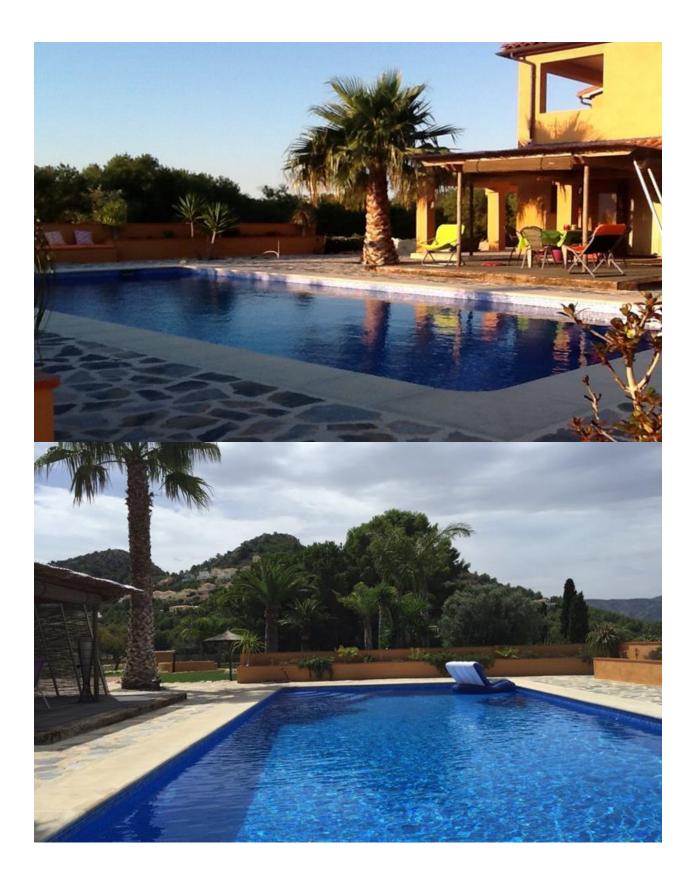

### DESCRIPTION

High end property located within one of the most exclusive areas at the northern Costa Blanca. The 2-storey villa is situated at the end of a long driveway, at a plot of more than 1 ha (100 ar). The building has the best energy standard of A++ (Photovoltaic system of 12 KW and a rainwater collection system of 300.000 l). The interior and the building quality is at the highest standard. The property provide a huge basement with a garage, storage and technical space. In the groundfloor is the spacious living room of approx. 34 sqm, the indipendent kitchen of about 25 sqm as well as one bedroom, bothroom and a guest toilett. From almost every room access to the beautiful outdoor area with terraces, pool area, the garden etc is given. In the first floor you can find further 4 bedrooms and 2 bathrooms and terrace area. La Sella - as an urbanisation of Denia - is famous for it's outstanding location at the mountain "Montgo" and the panoramic views of the Mediterranean Sea and Denia. In the neighbourhood the tennis club La sella and the well known golf court La Sella is located. Furthermore the international "Steve Jobs School" and nice restaurants are nearby. Are you interested in this property? Please complete the contact form, and we will get in touch with you as soon as possible.