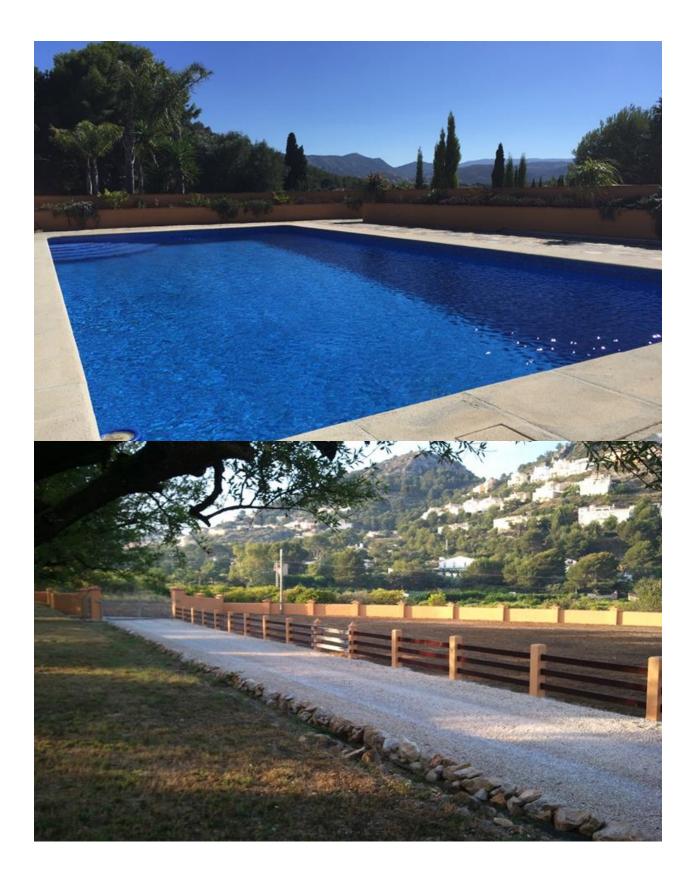

### DESCRIPTION

High end property located within one of the most exclusive areas at the northern Costa Blanca. The 2-storey villa is situated at the end of a long driveway, at a plot of more than 1 ha (100 ar). The building has the best energy standard of A++ (Photovoltaic system of 12 KW and a rainwater collection system of 300.000 l). The interior and the building quality is at the highest standard. The property provide a huge basement with a garage, storage and technical space. In the groundfloor is the spacious living room of approx. 34 sqm, the indipendent kitchen of about 25 sqm as well as one bedroom, bothroom and a guest toilett. From almost every room access to the beautiful outdoor area with terraces, pool area, the garden etc is given. In the first floor you can find further 4 bedrooms and 2 bathrooms and terrace area. La Sella - as an urbanisation of Denia - is famous for it's outstanding location at the mountain "Montgo" and the panoramic views of the Mediterranean Sea and Denia. In the neighbourhood the tennis club La sella and the well known golf court La Sella is located. Furthermore the international "Steve Jobs School" and nice restaurants are nearby. Are you interested in this property? Please complete the contact form, and we will get in touch with you as soon as possible.