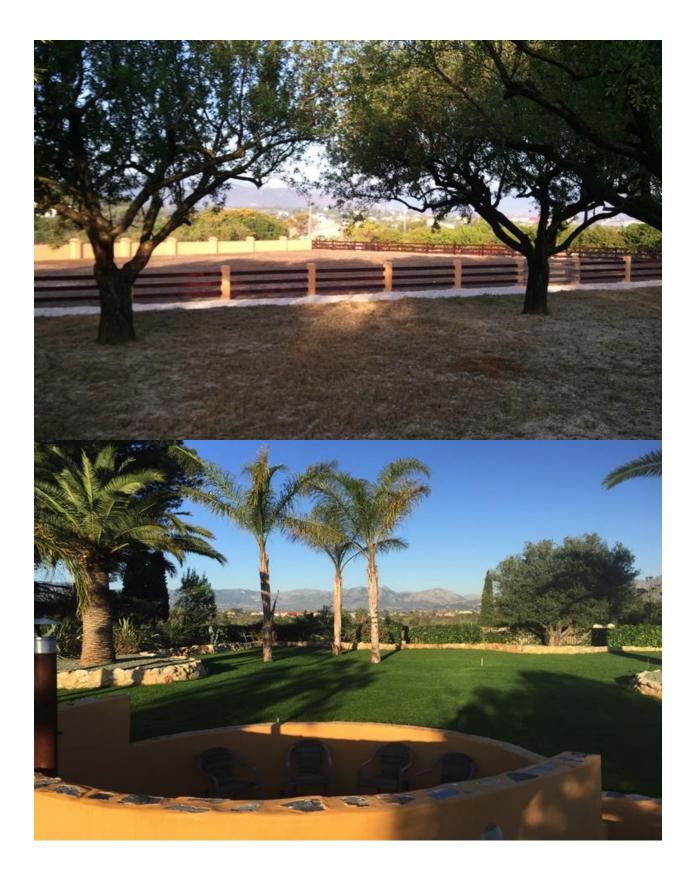

### DESCRIPTION

High end property located within one of the most exclusive areas at the northern Costa Blanca. The 2-storey villa is situated at the end of a long driveway, at a plot of more than 1 ha (100 ar). The building has the best energy standard of A++ (Photovoltaic system of 12 KW and a rainwater collection system of 300.000 l). The interior and the building quality is at the highest standard. The property provide a huge basement with a garage, storage and technical space. In the groundfloor is the spacious living room of approx. 34 sqm, the indipendent kitchen of about 25 sqm as well as one bedroom, bothroom and a guest toilett. From almost every room access to the beautiful outdoor area with terraces, pool area, the garden etc is given. In the first floor you can find further 4 bedrooms and 2 bathrooms and terrace area. La Sella - as an urbanisation of Denia - is famous for it's outstanding location at the mountain "Montgo" and the panoramic views of the Mediterranean Sea and Denia. In the neighbourhood the tennis club La sella and the well known golf court La Sella is located. Furthermore the international "Steve Jobs School" and nice restaurants are nearby. Are you interested in this property? Please complete the contact form, and we will get in touch with you as soon as possible.