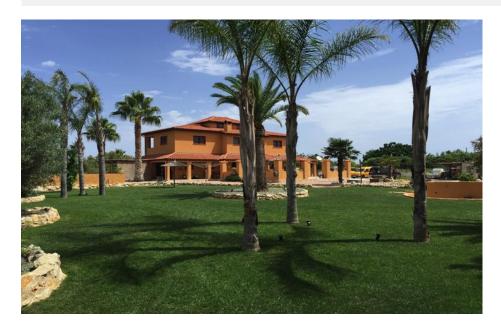

### DESCRIPTION

High end property located within one of the most exclusive areas at the northern Costa Blanca. The 2-storey villa is situated at the end of a long driveway, at a plot of more than 1 ha (100 ar). The building has the best energy standard of A++ (Photovoltaic system of 12 KW and a rainwater collection system of 300.000 l). The interior and the building quality is at the highest standard. The property provide a huge basement with a garage, storage and technical space. In the groundfloor is the spacious living room of approx. 34 sqm, the indipendent kitchen of about 25 sqm as well as one bedroom, bothroom and a guest toilett. From almost every room access to the beautiful outdoor area with terraces, pool area, the garden etc is given. In the first floor you can find further 4 bedrooms and 2 bathrooms and terrace area. La Sella - as an urbanisation of Denia - is famous for it's outstanding location at the mountain "Montgo" and the panoramic views of the Mediterranean Sea and Denia. In the neighbourhood the tennis club La sella and the well known golf court La Sella is located. Furthermore the international "Steve Jobs School" and nice restaurants are nearby. Are you interested in this property? Please complete the contact form, and we will get in touch with you as soon as possible.