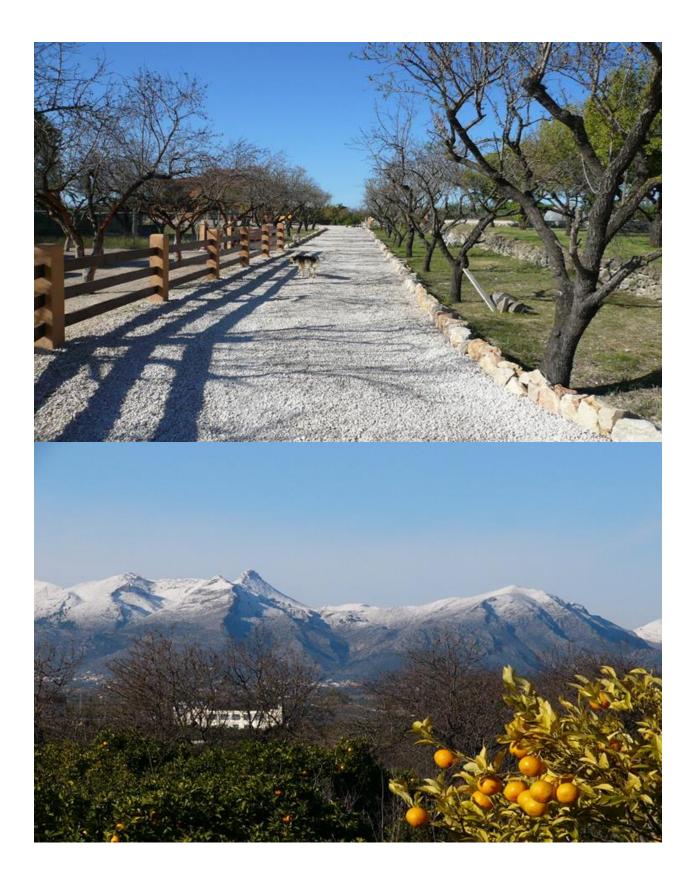

### DESCRIPTION

High end property located within one of the most exclusive areas at the northern Costa Blanca. The 2-storey villa is situated at the end of a long driveway, at a plot of more than 1 ha (100 ar). The building has the best energy standard of A++ (Photovoltaic system of 12 KW and a rainwater collection system of 300.000 l). The interior and the building quality is at the highest standard. The property provide a huge basement with a garage, storage and technical space. In the groundfloor is the spacious living room of approx. 34 sqm, the indipendent kitchen of about 25 sqm as well as one bedroom, bothroom and a guest toilett. From almost every room access to the beautiful outdoor area with terraces, pool area, the garden etc is given. In the first floor you can find further 4 bedrooms and 2 bathrooms and terrace area. La Sella - as an urbanisation of Denia - is famous for it's outstanding location at the mountain "Montgo" and the panoramic views of the Mediterranean Sea and Denia. In the neighbourhood the tennis club La sella and the well known golf court La Sella is located. Furthermore the international "Steve Jobs School" and nice restaurants are nearby. Are you interested in this property? Please complete the contact form, and we will get in touch with you as soon as possible.

#### DENIA