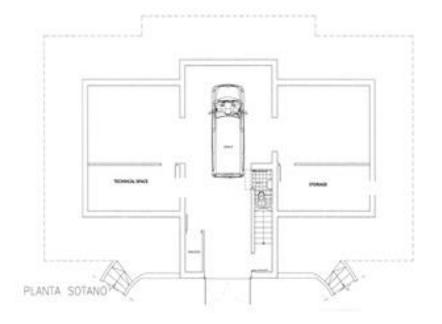

### DESCRIPTION

High end property located within one of the most exclusive areas at the northern Costa Blanca. The 2-storey villa is situated at the end of a long driveway, at a plot of more than 1 ha (100 ar). The building has the best energy standard of A++ (Photovoltaic system of 12 KW and a rainwater collection system of 300.000 l). The interior and the building quality is at the highest standard. The property provide a huge basement with a garage, storage and technical space. In the groundfloor is the spacious living room of approx. 34 sqm, the indipendent kitchen of about 25 sqm as well as one bedroom, bothroom and a guest toilett. From almost every room access to the beautiful outdoor area with terraces, pool area, the garden etc is given. In the first floor you can find further 4 bedrooms and 2 bathrooms and terrace area. La Sella - as an urbanisation of Denia - is famous for it's outstanding location at the mountain "Montgo" and the panoramic views of the Mediterranean Sea and Denia. In the neighbourhood the tennis club La sella and the well known golf court La Sella is located. Furthermore the international "Steve Jobs School" and nice restaurants are nearby. Are you interested in this property? Please complete the contact form, and we will get in touch with you as soon as possible.

# PROPERTY GALLERY

CAMARA VENTILADA BAJOCUBIERTA

PLANTA ALTA

"OUR EXPERIENCE IS YOUR GUARANTEE"