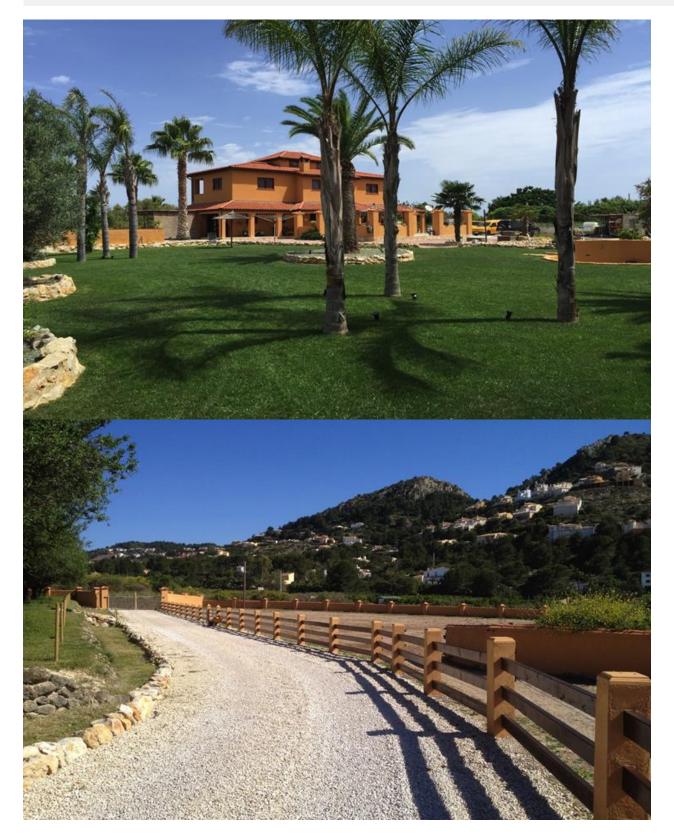

### DESCRIPTION

High end property located within one of the most exclusive areas at the northern Costa Blanca. The 2-storey villa is situated at the end of a long driveway, at a plot of more than 1 ha (100 ar). The building has the best energy standard of A++ (Photovoltaic system of 12 KW and a rainwater collection system of 300.000 l). The interior and the building quality is at the highest standard. The property provide a huge basement with a garage, storage and technical space. In the groundfloor is the spacious living room of approx. 34 sqm, the indipendent kitchen of about 25 sqm as well as one bedroom, bothroom and a guest toilett. From almost every room access to the beautiful outdoor area with terraces, pool area, the garden etc is given. In the first floor you can find further 4 bedrooms and 2 bathrooms and terrace area. La Sella - as an urbanisation of Denia - is famous for it's outstanding location at the mountain "Montgo" and the panoramic views of the Mediterranean Sea and Denia. In the neighbourhood the tennis club La sella and the well known golf court La Sella is located. Furthermore the international "Steve Jobs School" and nice restaurants are nearby. Are you interested in this property? Please complete the contact form, and we will get in touch with you as soon as possible.