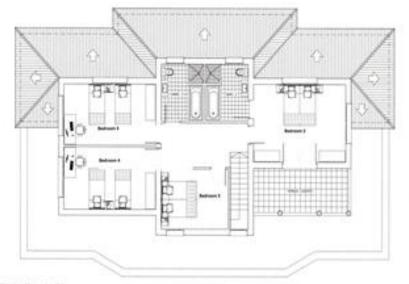

### DESCRIPTION

High end property located within one of the most exclusive areas at the northern Costa Blanca. The 2-storey villa is situated at the end of a long driveway, at a plot of more than 1 ha (100 ar). The building has the best energy standard of A++ (Photovoltaic system of 12 KW and a rainwater collection system of 300.000 l). The interior and the building quality is at the highest standard. The property provide a huge basement with a garage, storage and technical space. In the groundfloor is the spacious living room of approx. 34 sqm, the indipendent kitchen of about 25 sqm as well as one bedroom, bothroom and a guest toilett. From almost every room access to the beautiful outdoor area with terraces, pool area, the garden etc is given. In the first floor you can find further 4 bedrooms and 2 bathrooms and terrace area. La Sella - as an urbanisation of Denia - is famous for it's outstanding location at the mountain "Montgo" and the panoramic views of the Mediterranean Sea and Denia. In the neighbourhood the tennis club La sella and the well known golf court La Sella is located. Furthermore the international "Steve Jobs School" and nice restaurants are nearby. Are you interested in this property? Please complete the contact form, and we will get in touch with you as soon as possible.

# PROPERTY GALLERY

CAMARA VENTILADA BAJOCUBIERTA

PLANTA ALTA

"OUR EXPERIENCE IS YOUR GUARANTEE"