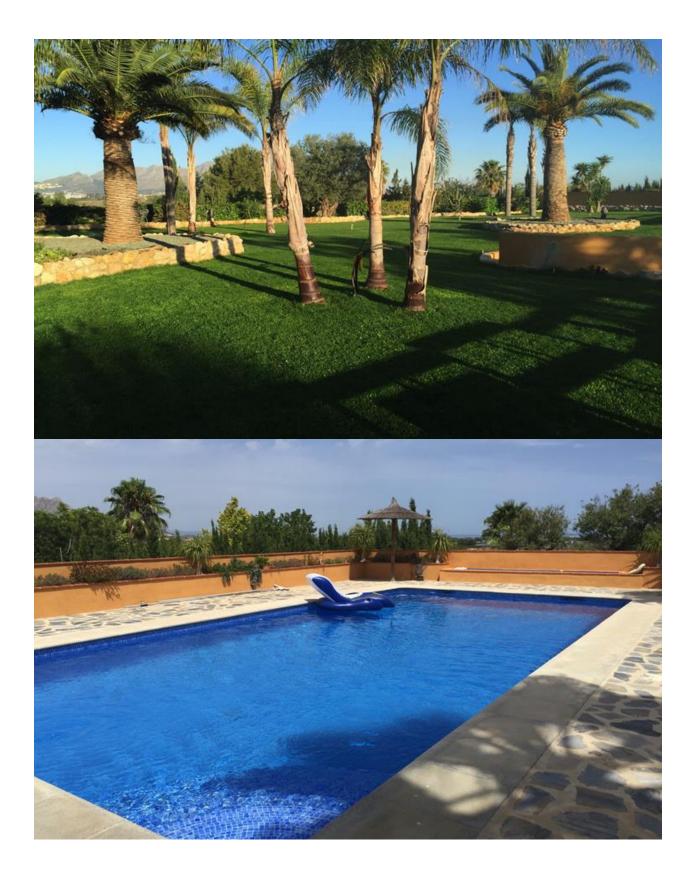

### DESCRIPTION

High end property located within one of the most exclusive areas at the northern Costa Blanca. The 2-storey villa is situated at the end of a long driveway, at a plot of more than 1 ha (100 ar). The building has the best energy standard of A++ (Photovoltaic system of 12 KW and a rainwater collection system of 300.000 l). The interior and the building quality is at the highest standard. The property provide a huge basement with a garage, storage and technical space. In the groundfloor is the spacious living room of approx. 34 sqm, the indipendent kitchen of about 25 sqm as well as one bedroom, bothroom and a guest toilett. From almost every room access to the beautiful outdoor area with terraces, pool area, the garden etc is given. In the first floor you can find further 4 bedrooms and 2 bathrooms and terrace area. La Sella - as an urbanisation of Denia - is famous for it's outstanding location at the mountain "Montgo" and the panoramic views of the Mediterranean Sea and Denia. In the neighbourhood the tennis club La sella and the well known golf court La Sella is located. Furthermore the international "Steve Jobs School" and nice restaurants are nearby. Are you interested in this property? Please complete the contact form, and we will get in touch with you as soon as possible.