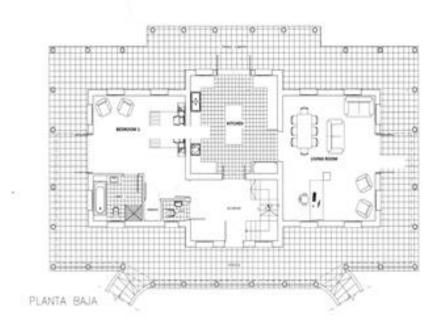

### DESCRIPTION

High end property located within one of the most exclusive areas at the northern Costa Blanca. The 2-storey villa is situated at the end of a long driveway, at a plot of more than 1 ha (100 ar). The building has the best energy standard of A++ (Photovoltaic system of 12 KW and a rainwater collection system of 300.000 l). The interior and the building quality is at the highest standard. The property provide a huge basement with a garage, storage and technical space. In the groundfloor is the spacious living room of approx. 34 sqm, the indipendent kitchen of about 25 sqm as well as one bedroom, bothroom and a guest toilett. From almost every room access to the beautiful outdoor area with terraces, pool area, the garden etc is given. In the first floor you can find further 4 bedrooms and 2 bathrooms and terrace area. La Sella - as an urbanisation of Denia - is famous for it's outstanding location at the mountain "Montgo" and the panoramic views of the Mediterranean Sea and Denia. In the neighbourhood the tennis club La sella and the well known golf court La Sella is located. Furthermore the international "Steve Jobs School" and nice restaurants are nearby. Are you interested in this property? Please complete the contact form, and we will get in touch with you as soon as possible.

# PROPERTY GALLERY

CAMARA VENTILADA BAJOCUBIERTA

PLANTA ALTA

"OUR EXPERIENCE IS YOUR GUARANTEE"