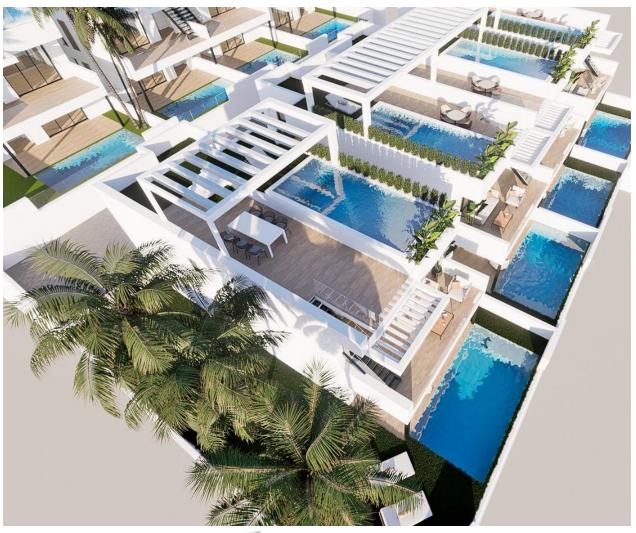

#### **DESCRIPTION**

RESIDENTIAL COMPLEX OF NEW CONSTRUCTION IN FINESTRAT New construction residential complex in Finestrat located in one of the best areas to live on the Costa Blanca. The new construction complex consists of 60 bungalows with 2 or 3 bedrooms and 2 bathrooms with access to the common areas and the pool. Some units also have a private pool. All bungalows have a parking space. Some units have magnificent views of the sea and the Benidorm skyline. Finestrat is located in the Marina Baixa region of the Costa Blanca, close to neighboring Benidorm and about 40 kilometers from the city of Alicante and the international airport. Benidorm is only a five minute drive from the properties and offers all the services you may need, including shops, bars, restaurants, supermarkets, banks, pharmacies and several international private schools. Near the beaches of Levante, Poniente and Cala de Finestrat, with more than 6 km in length that are among the best in Europe awarded by the European Union with Blue Flags. All the leisure services such as the Aqua Natura, Terra Mítica, Terra Natura, Aqualandia and Mundomar theme parks, the Sierra Cortina and Villaitana golf courses, hiking and climbing in Puig Campana an