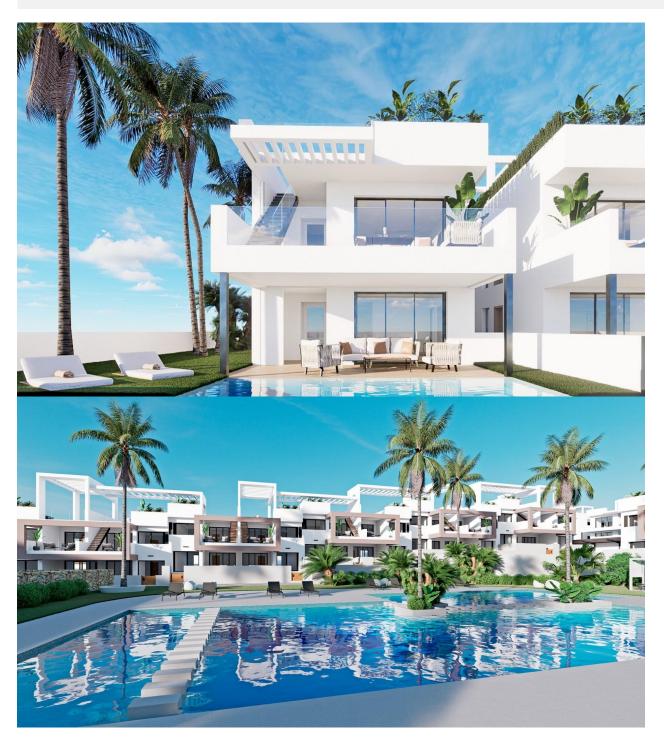

#### **DESCRIPTION**

RESIDENTIAL COMPLEX OF NEW CONSTRUCTION IN FINESTRAT New construction residential complex in Finestrat located in one of the best areas to live on the Costa Blanca. The new construction complex consists of 60 bungalows with 2 or 3 bedrooms and 2 bathrooms with access to the common areas and the pool. Some units also have a private pool. All bungalows have a parking space. Some units have magnificent views of the sea and the Benidorm skyline. Finestrat is located in the Marina Baixa region of the Costa Blanca, close to neighboring Benidorm and about 40 kilometers from the city of Alicante and the international airport. Benidorm is only a five minute drive from the properties and offers all the services you may need, including shops, bars, restaurants, supermarkets, banks, pharmacies and several international private schools. Near the beaches of Levante, Poniente and Cala de Finestrat, with more than 6 km in length that are among the best in Europe awarded by the European Union with Blue Flags. All the leisure services such as the Aqua Natura, Terra Mítica, Terra Natura, Aqualandia and Mundomar theme parks, the Sierra Cortina and Villaitana golf courses, hiking and climbing in Puig Campana an