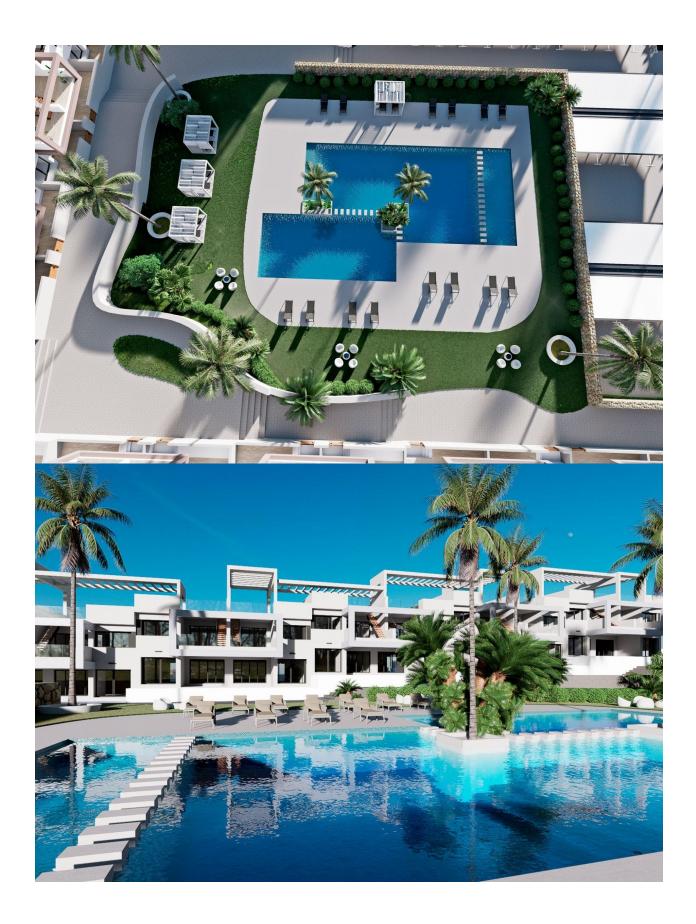

#### **DESCRIPTION**

RESIDENTIAL COMPLEX OF NEW CONSTRUCTION IN FINESTRAT New construction residential complex in Finestrat located in one of the best areas to live on the Costa Blanca. The new construction complex consists of 60 bungalows with 2 or 3 bedrooms and 2 bathrooms with access to the common areas and the pool. Some units also have a private pool. All bungalows have a parking space. Some units have magnificent views of the sea and the Benidorm skyline. Finestrat is located in the Marina Baixa region of the Costa Blanca, close to neighboring Benidorm and about 40 kilometers from the city of Alicante and the international airport. Benidorm is only a five minute drive from the properties and offers all the services you may need, including shops, bars, restaurants, supermarkets, banks, pharmacies and several international private schools. Near the beaches of Levante, Poniente and Cala de Finestrat, with more than 6 km in length that are among the best in Europe awarded by the European Union with Blue Flags. All the leisure services such as the Aqua Natura, Terra Mítica, Terra Natura, Aqualandia and Mundomar theme parks, the Sierra Cortina and Villaitana golf courses, hiking and climbing in Puig Campana an

### **GARDEN AND TERRACES**

- Open terrace Private garden