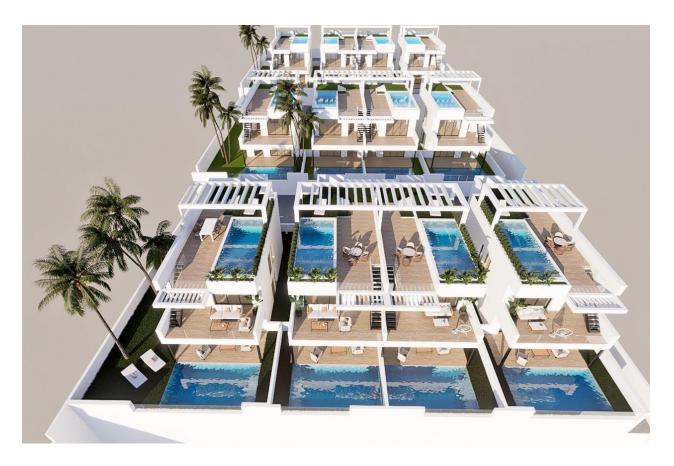

#### **DESCRIPTION**

RESIDENTIAL COMPLEX OF NEW CONSTRUCTION IN FINESTRAT New construction residential complex in Finestrat located in one of the best areas to live on the Costa Blanca. The new construction complex consists of 60 bungalows with 2 or 3 bedrooms and 2 bathrooms with access to the common areas and the pool. Some units also have a private pool. All bungalows have a parking space. Some units have magnificent views of the sea and the Benidorm skyline. Finestrat is located in the Marina Baixa region of the Costa Blanca, close to neighboring Benidorm and about 40 kilometers from the city of Alicante and the international airport. Benidorm is only a five minute drive from the properties and offers all the services you may need, including shops, bars, restaurants, supermarkets, banks, pharmacies and several international private schools. Near the beaches of Levante, Poniente and Cala de Finestrat, with more than 6 km in length that are among the best in Europe awarded by the European Union with Blue Flags. All the leisure services such as the Aqua Natura, Terra Mítica, Terra Natura, Aqualandia and Mundomar theme parks, the Sierra Cortina and Villaitana golf courses, hiking and climbing in Puig Campana an