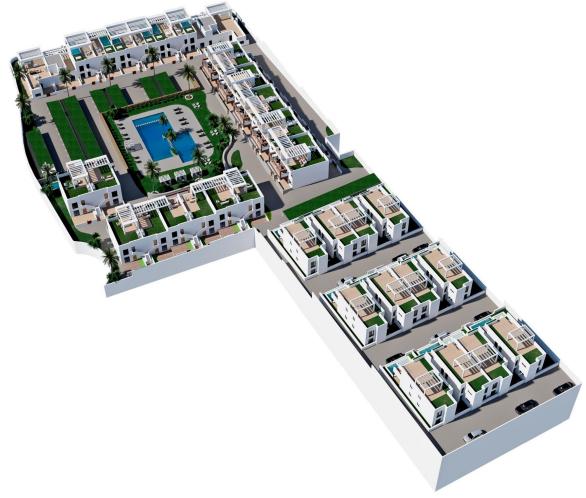

#### **DESCRIPTION**

RESIDENTIAL COMPLEX OF NEW CONSTRUCTION IN FINESTRAT New construction residential complex in Finestrat located in one of the best areas to live on the Costa Blanca. The new construction complex consists of 60 bungalows with 2 or 3 bedrooms and 2 bathrooms with access to the common areas and the pool. Some units also have a private pool. All bungalows have a parking space. Some units have magnificent views of the sea and the Benidorm skyline. Finestrat is located in the Marina Baixa region of the Costa Blanca, close to neighboring Benidorm and about 40 kilometers from the city of Alicante and the international airport. Benidorm is only a five minute drive from the properties and offers all the services you may need, including shops, bars, restaurants, supermarkets, banks, pharmacies and several international private schools. Near the beaches of Levante, Poniente and Cala de Finestrat, with more than 6 km in length that are among the best in Europe awarded by the European Union with Blue Flags. All the leisure services such as the Aqua Natura, Terra Mítica, Terra Natura, Aqualandia and Mundomar theme parks, the Sierra Cortina and Villaitana golf courses, hiking and climbing in Puig Campana an