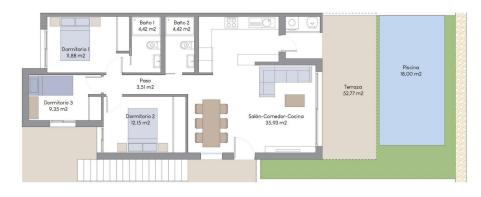

## **EXTRA**

• Reinforced door

PLANTA BAJA

VIVIENDA n° - 55

| SUPERFICIES |           |
|-------------|-----------|
| Planta Baja | 86,16 m2  |
| Terraza 1   | 52,77 m2  |
| Total       | 138,93 m2 |
| Piscina     | 18,00 m2  |

LAS DIMENSIONES Y LAS SUPERRICIES QUE APARECEN EN ESTE DOCUMENTO SON APRO-XIMADAS Y PODRÁN SER OBLETO DE MODIFICACIÓN DURANTE LA REDACCIÓN DE LOS PROYECTOS ASÍCIO Y DE EJECUCIÓN

"OUR EXPERIENCE IS YOUR GUARANTEE"