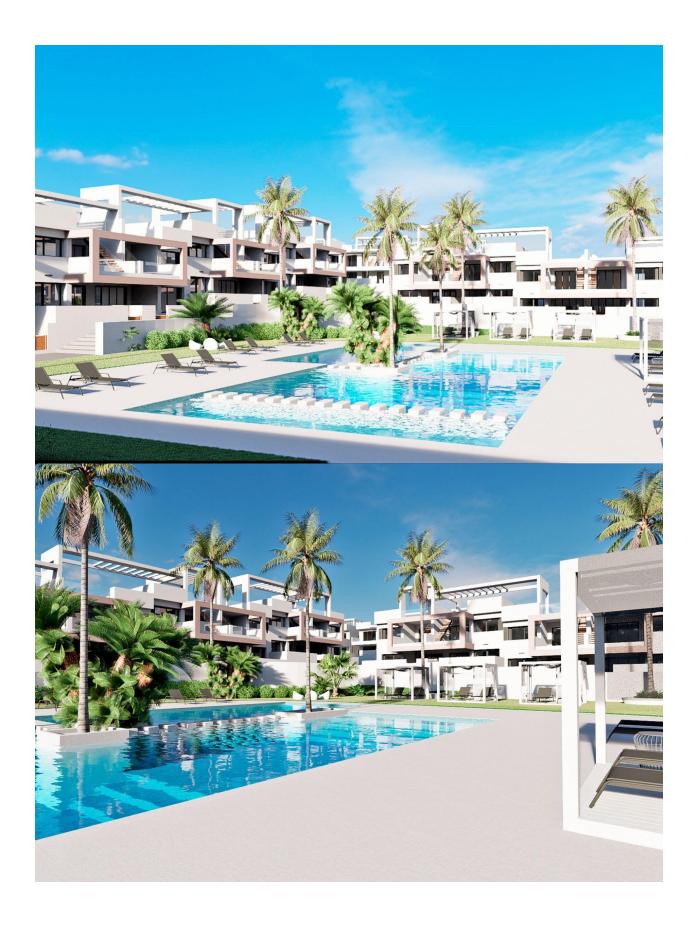

#### **DESCRIPTION**

RESIDENTIAL COMPLEX OF NEW CONSTRUCTION IN FINESTRAT New construction residential complex in Finestrat located in one of the best areas to live on the Costa Blanca. The new construction complex consists of 60 bungalows with 2 or 3 bedrooms and 2 bathrooms with access to the common areas and the pool. Some units also have a private pool. All bungalows have a parking space. Some units have magnificent views of the sea and the Benidorm skyline. Finestrat is located in the Marina Baixa region of the Costa Blanca, close to neighboring Benidorm and about 40 kilometers from the city of Alicante and the international airport. Benidorm is only a five minute drive from the properties and offers all the services you may need, including shops, bars, restaurants, supermarkets, banks, pharmacies and several international private schools. Near the beaches of Levante, Poniente and Cala de Finestrat, with more than 6 km in length that are among the best in Europe awarded by the European Union with Blue Flags. All the leisure services such as the Aqua Natura, Terra Mítica, Terra Natura, Aqualandia and Mundomar theme parks, the Sierra Cortina and Villaitana golf courses, hiking and climbing in Puig Campana an