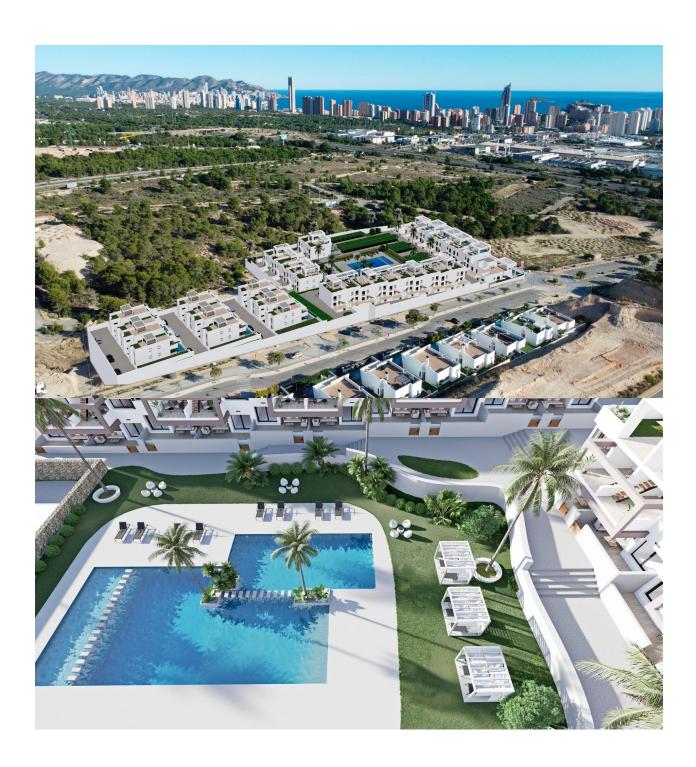

#### **DESCRIPTION**

RESIDENTIAL COMPLEX OF NEW CONSTRUCTION IN FINESTRAT New construction residential complex in Finestrat located in one of the best areas to live on the Costa Blanca. The new construction complex consists of 60 bungalows with 2 or 3 bedrooms and 2 bathrooms with access to the common areas and the pool. Some units also have a private pool. All bungalows have a parking space. Some units have magnificent views of the sea and the Benidorm skyline. Finestrat is located in the Marina Baixa region of the Costa Blanca, close to neighboring Benidorm and about 40 kilometers from the city of Alicante and the international airport. Benidorm is only a five minute drive from the properties and offers all the services you may need, including shops, bars, restaurants, supermarkets, banks, pharmacies and several international private schools. Near the beaches of Levante, Poniente and Cala de Finestrat, with more than 6 km in length that are among the best in Europe awarded by the European Union with Blue Flags. All the leisure services such as the Aqua Natura, Terra Mítica, Terra Natura, Aqualandia and Mundomar theme parks, the Sierra Cortina and Villaitana golf courses, hiking and climbing in Puig Campana an