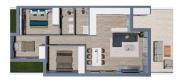

## **EXTRA**

• Reinforced door

PLANTA BAJA

VIVIENDA n° - 55

| SUPERFICIES |           |
|-------------|-----------|
| Planta Baja | 86,16 m2  |
| Terraza 1   | 52,77 m2  |
| Total       | 138,93 m2 |
| Piscina     | 18,00 m2  |