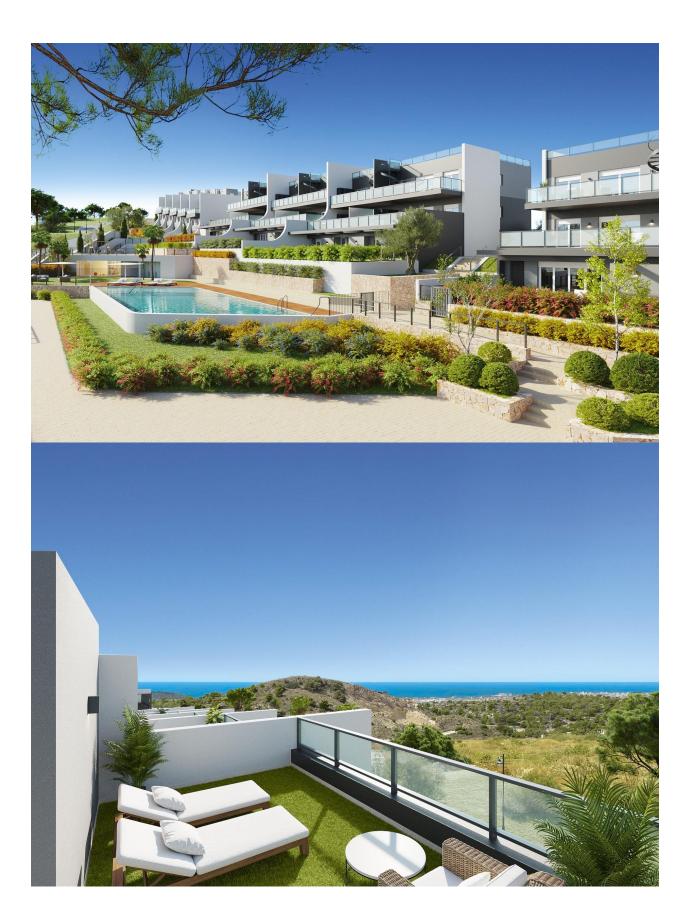

#### DESCRIPTION

NEW BUILD RESIDENTIAL COMPLEX IN FINESTRAT New Build residential complex of apartments, penthouses and townhouses in Balcon de Finestrat. Beautiful ground floor apartments with private gardens, middle flor apartments with big terraces and penthouses with private solarium. Properties with 2 and 3 bedrooms, 2 bathrooms, open plan kitchen with the lounge area, fitted wardrobes, Installation of ducted air conditioning (hot/cold). The residential complex consists of community pool for adults with children's pool area and solarium, parking area for bicycles, children's play area tiled with continuous safety paving. All properties has private parking space with pre-installation for electric charging of vehicles. Residential complex perfectly located in a natural enclave of the Costa Blanca and offers incredible views of the Benidorm skyline, Finestrat cove and El Puig Campana. Benidorm is just a fiveminute drive from the properties and offers all the services you would need including shops, bars, restaurants, supermarkets, banks, pharmacies and several private international schools. Close to the beaches of Levante, Poniente and Cala de Finestrat, with more than 6km in length that are among the best in Europe awarded by the European

#### FINESTRAT

Union with Blue Flags. All leisure services such as the theme parks of Aqua Natura, Terra Mítica, Terra Natura, Aqualandia and Mundomar, Sierra Cortina and Villaitana Golf courses, hiking and climbing in Puig Campana an incomparable natural setting or enjoy of nautical sports. Distance to the sea 4 km, to the airport 26 km and to the golf 1km. Complex located 40 minutes from Alicante airport.