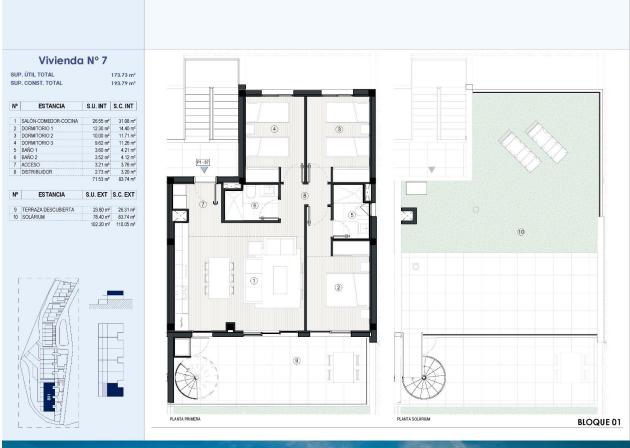

#### REF: # 10977

| INFO            |           |
|-----------------|-----------|
| PRICE:          | 297.000€  |
| PROPERTY TYPE:  |           |
| CITY:           | Finestrat |
| BEDROOMS:       | 3         |
| Bathrooms:      | 2         |
| Build ( m2 ):   | 83        |
| Plot ( m2 ):    | -         |
| Terrace ( m2 ): | -         |
| Year:           | -         |
| Floor:          | -         |
| Old price       | -         |