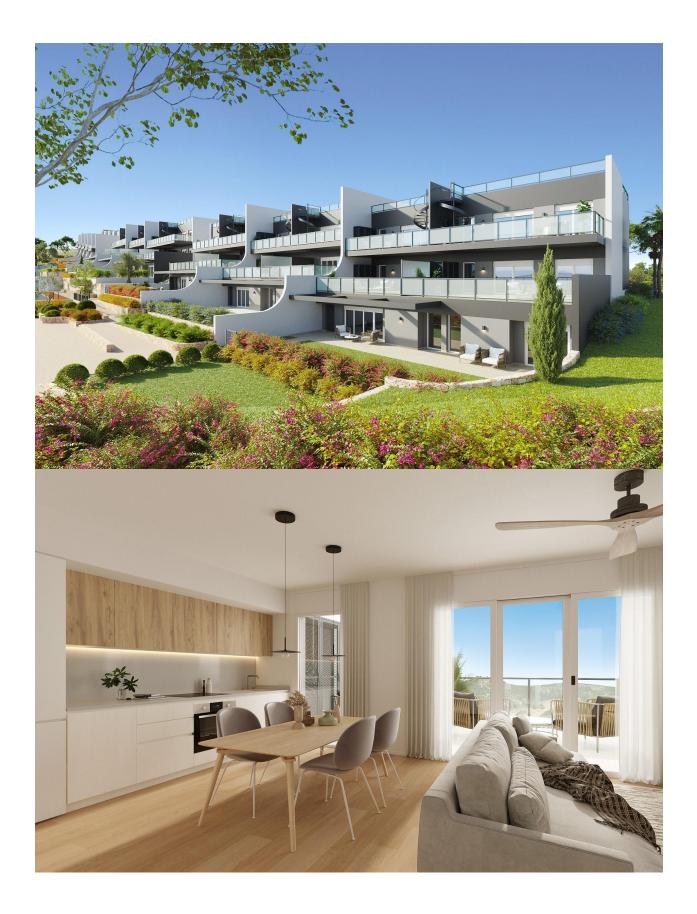

#### DESCRIPTION

NEW BUILD RESIDENTIAL COMPLEX IN FINESTRAT New Build residential complex of apartments, penthouses and townhouses in Balcon de Finestrat. Beautiful ground floor apartments with private gardens, middle flor apartments with big terraces and penthouses with private solarium. Properties with 2 and 3 bedrooms, 2 bathrooms, open plan kitchen with the lounge area, fitted wardrobes, Installation of ducted air conditioning (hot/cold). The residential complex consists of community pool for adults with children's pool area and solarium, parking area for bicycles, children's play area tiled with continuous safety paving. All properties has private parking space with pre-installation for electric charging of vehicles. Residential complex perfectly located in a natural enclave of the Costa Blanca and offers incredible views of the Benidorm skyline, Finestrat cove and El Puig Campana. Benidorm is just a fiveminute drive from the properties and offers all the services you would need including shops, bars, restaurants, supermarkets, banks, pharmacies and several private international schools. Close to the beaches of Levante, Poniente and Cala de Finestrat, with more than 6km in length that are among the best in Europe awarded by the European

#### FINESTRAT

Union with Blue Flags. All leisure services such as the theme parks of Aqua Natura, Terra Mítica, Terra Natura, Aqualandia and Mundomar, Sierra Cortina and Villaitana Golf courses, hiking and climbing in Puig Campana an incomparable natural setting or enjoy of nautical sports. Distance to the sea 4 km, to the airport 26 km and to the golf 1km. Complex located 40 minutes from Alicante airport.