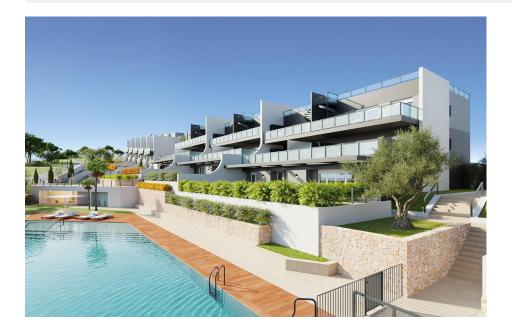

#### DESCRIPTION

NEW BUILD RESIDENTIAL COMPLEX IN FINESTRAT New Build residential complex of apartments, penthouses and townhouses in Balcon de Finestrat. Beautiful ground floor apartments with private gardens, middle flor apartments with big terraces and penthouses with private solarium. Properties with 2 and 3 bedrooms, 2 bathrooms, open plan kitchen with the lounge area, fitted wardrobes, Installation of ducted air conditioning (hot/cold). The residential complex consists of community pool for adults with children's pool area and solarium, parking area for bicycles, children's play area tiled with continuous safety paving. All properties has private parking space with pre-installation for electric charging of vehicles. Residential complex perfectly located in a natural enclave of the Costa Blanca and offers incredible views of the Benidorm skyline, Finestrat cove and El Puig Campana. Benidorm is just a fiveminute drive from the properties and offers all the services you would need including shops, bars, restaurants, supermarkets, banks, pharmacies and several private international schools. Close to the beaches of Levante, Poniente and Cala de Finestrat, with more than 6km in length that are among the best in Europe awarded by the European

#### FINESTRAT

Union with Blue Flags. All leisure services such as the theme parks of Aqua Natura, Terra Mítica, Terra Natura, Aqualandia and Mundomar, Sierra Cortina and Villaitana Golf courses, hiking and climbing in Puig Campana an incomparable natural setting or enjoy of nautical sports. Distance to the sea 4 km, to the airport 26 km and to the golf 1km. Complex located 40 minutes from Alicante airport.