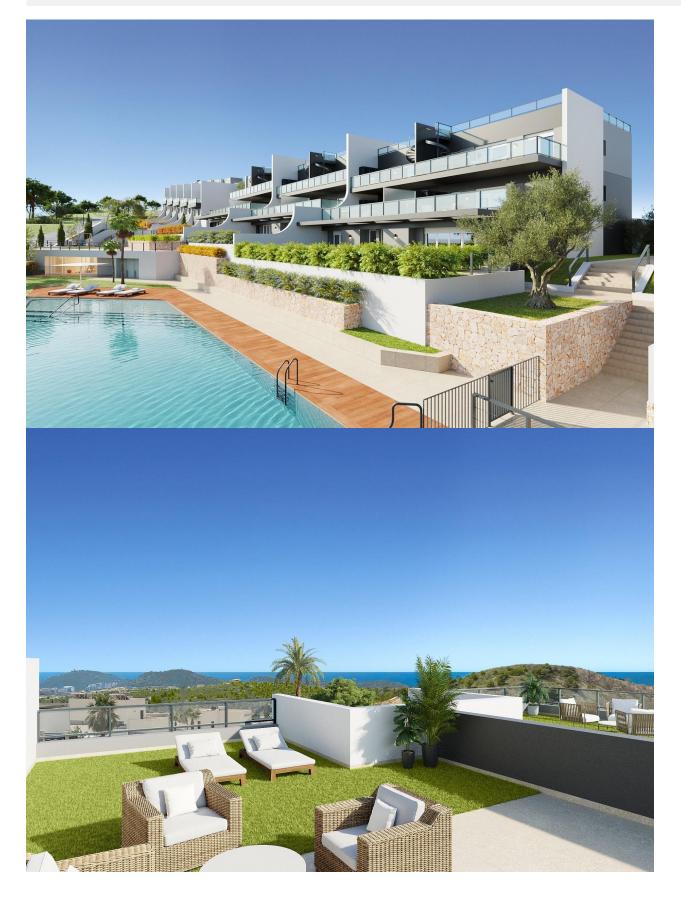

#### DESCRIPTION

NEW BUILD RESIDENTIAL COMPLEX IN FINESTRAT New Build residential complex of apartments, penthouses and townhouses in Balcon de Finestrat. Beautiful ground floor apartments with private gardens, middle flor apartments with big terraces and penthouses with private solarium. Properties with 2 and 3 bedrooms, 2 bathrooms, open plan kitchen with the lounge area, fitted wardrobes, Installation of ducted air conditioning (hot/cold). The residential complex consists of community pool for adults with children's pool area and solarium, parking area for bicycles, children's play area tiled with continuous safety paving. All properties has private parking space with pre-installation for electric charging of vehicles. Residential complex perfectly located in a natural enclave of the Costa Blanca and offers incredible views of the Benidorm skyline, Finestrat cove and El Puig Campana. Benidorm is just a fiveminute drive from the properties and offers all the services you would need including shops, bars, restaurants, supermarkets, banks, pharmacies and several private international schools. Close to the beaches of Levante, Poniente and Cala de Finestrat, with more than 6km in length that are among the best in Europe awarded by the European

#### FINESTRAT

Union with Blue Flags. All leisure services such as the theme parks of Aqua Natura, Terra Mítica, Terra Natura, Aqualandia and Mundomar, Sierra Cortina and Villaitana Golf courses, hiking and climbing in Puig Campana an incomparable natural setting or enjoy of nautical sports. Distance to the sea 4 km, to the airport 26 km and to the golf 1km. Complex located 40 minutes from Alicante airport.