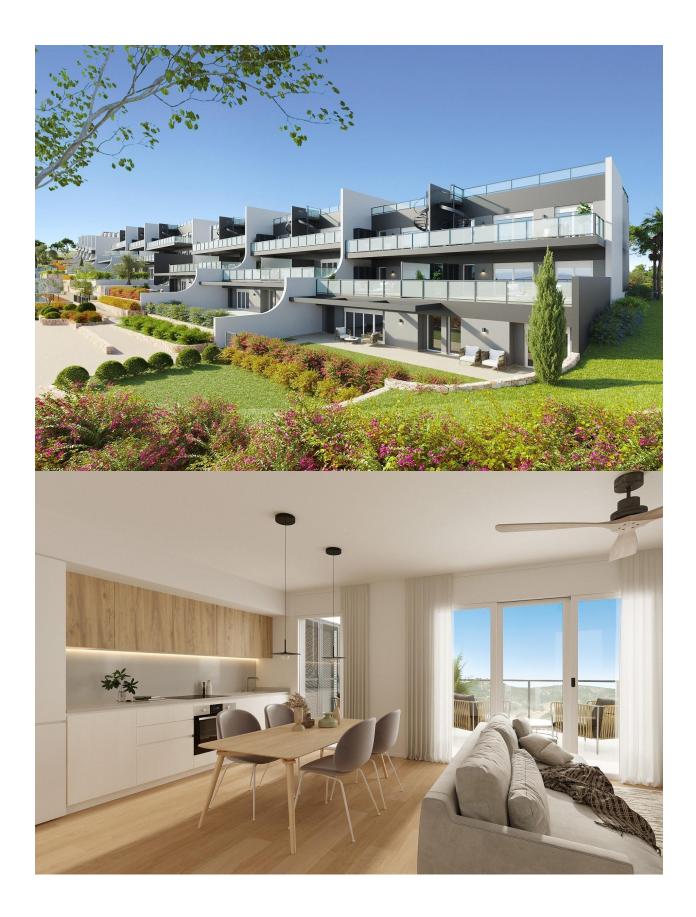

## **DESCRIPTION**

NEW BUILD RESIDENTIAL COMPLEX IN FINESTRAT New Build residential complex of apartments, penthouses and townhouses in Balcon de Finestrat. Beautiful ground floor apartments with private gardens, middle flor apartments with big terraces and penthouses with private solarium. Properties with 2 and 3 bedrooms, 2 bathrooms, open plan kitchen with the lounge area, fitted wardrobes, Installation of ducted air conditioning (hot/cold). The residential complex consists of community pool for adults with children's pool area and solarium, parking area for bicycles, children's play area tiled with continuous safety paving. All properties has private parking space with pre-installation for electric charging of vehicles. Residential complex perfectly located in a natural enclave of the Costa Blanca and offers incredible views of the Benidorm skyline, Finestrat cove and El Puig Campana. Benidorm is just a fiveminute drive from the properties and offers all the services you would need including shops, bars, restaurants, supermarkets, banks, pharmacies and several private international schools. Close to the beaches of Levante, Poniente and Cala de Finestrat, with more than 6km in length that are among the best in Europe awarded by the European

## **ENERGETIC CERTIFIED**

**VIEWS** 

GARDEN AND TERRACES

**EXTRA** 

• Panoramic views

• Open terrace

• Reinforced door

"OUR EXPERIENCE IS YOUR GUARANTEE"