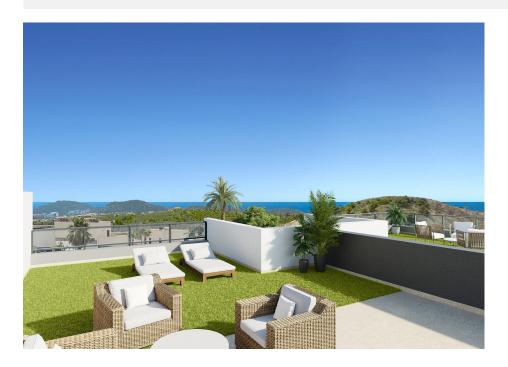

## **DESCRIPTION**

NEW BUILD RESIDENTIAL COMPLEX IN FINESTRAT New Build residential complex of apartments, penthouses and townhouses in Balcon de Finestrat. Beautiful ground floor apartments with private gardens, middle flor apartments with big terraces and penthouses with private solarium. Properties with 2 and 3 bedrooms, 2 bathrooms, open plan kitchen with the lounge area, fitted wardrobes, Installation of ducted air conditioning (hot/cold). The residential complex consists of community pool for adults with children's pool area and solarium, parking area for bicycles, children's play area tiled with continuous safety paving. All properties has private parking space with pre-installation for electric charging of vehicles. Residential complex perfectly located in a natural enclave of the Costa Blanca and offers incredible views of the Benidorm skyline, Finestrat cove and El Puig Campana. Benidorm is just a fiveminute drive from the properties and offers all the services you would need including shops, bars, restaurants, supermarkets, banks, pharmacies and several private international schools. Close to the beaches of Levante, Poniente and Cala de Finestrat, with more than 6km in length that are among the best in Europe awarded by the European

## **ENERGETIC CERTIFIED**

**VIEWS** 

GARDEN AND TERRACES

**EXTRA** 

• Panoramic views

• Open terrace

• Reinforced door

"OUR EXPERIENCE IS YOUR GUARANTEE"