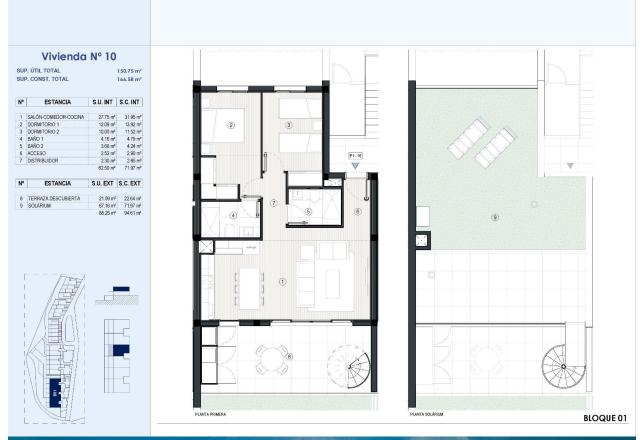

REF: # 10976 FINESTRAT

| INFO            |           |
|-----------------|-----------|
| PRICE:          | 282.000 € |
| PROPERTY TYPE:  |           |
| CITY:           | Finestrat |
| BEDROOMS:       | 2         |
| Bathrooms:      | 2         |
| Build ( m2 ):   | 72        |
| Plot ( m2 ):    | -         |
| Terrace ( m2 ): | -         |
| Year:           | -         |
| Floor:          | -         |
| Old price       | -         |

## **DESCRIPTION**

NEW BUILD RESIDENTIAL COMPLEX IN FINESTRAT New Build residential complex of apartments, penthouses and townhouses in Balcon de Finestrat. Beautiful ground floor apartments with private gardens, middle flor apartments with big terraces and penthouses with private solarium. Properties with 2 and 3 bedrooms, 2 bathrooms, open plan kitchen with the lounge area, fitted wardrobes, Installation of ducted air conditioning (hot/cold). The residential complex consists of community pool for adults with children's pool area and solarium, parking area for bicycles, children's play area tiled with continuous safety paving. All properties has private parking space with pre-installation for electric charging of vehicles. Residential complex perfectly located in a natural enclave of the Costa Blanca and offers incredible views of the Benidorm skyline, Finestrat cove and El Puig Campana. Benidorm is just a fiveminute drive from the properties and offers all the services you would need including shops, bars, restaurants, supermarkets, banks, pharmacies and several private international schools. Close to the beaches of Levante, Poniente and Cala de Finestrat, with more than 6km in length that are among the best in Europe awarded by the European