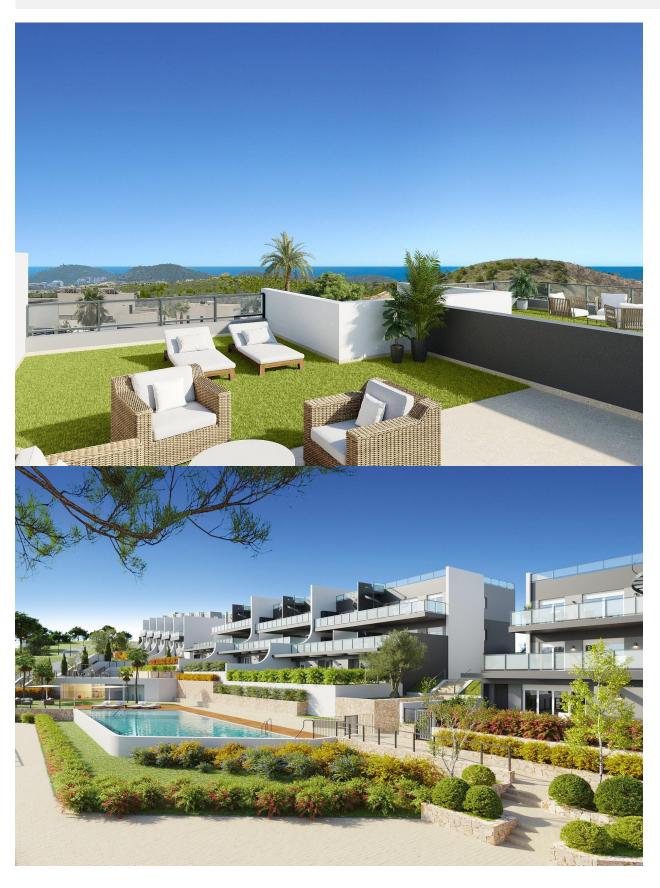

## **DESCRIPTION**

NEW BUILD RESIDENTIAL COMPLEX IN FINESTRAT New Build residential complex of apartments, penthouses and townhouses in Balcon de Finestrat. Beautiful ground floor apartments with private gardens, middle flor apartments with big terraces and penthouses with private solarium. Properties with 2 and 3 bedrooms, 2 bathrooms, open plan kitchen with the lounge area, fitted wardrobes, Installation of ducted air conditioning (hot/cold). The residential complex consists of community pool for adults with children's pool area and solarium, parking area for bicycles, children's play area tiled with continuous safety paving. All properties has private parking space with pre-installation for electric charging of vehicles. Residential complex perfectly located in a natural enclave of the Costa Blanca and offers incredible views of the Benidorm skyline, Finestrat cove and El Puig Campana. Benidorm is just a fiveminute drive from the properties and offers all the services you would need including shops, bars, restaurants, supermarkets, banks, pharmacies and several private international schools. Close to the beaches of Levante, Poniente and Cala de Finestrat, with more than 6km in length that are among the best in Europe awarded by the European

## **ENERGETIC CERTIFIED**

**VIEWS** 

GARDEN AND TERRACES

**EXTRA** 

• Panoramic views

• Open terrace

• Reinforced door

"OUR EXPERIENCE IS YOUR GUARANTEE"