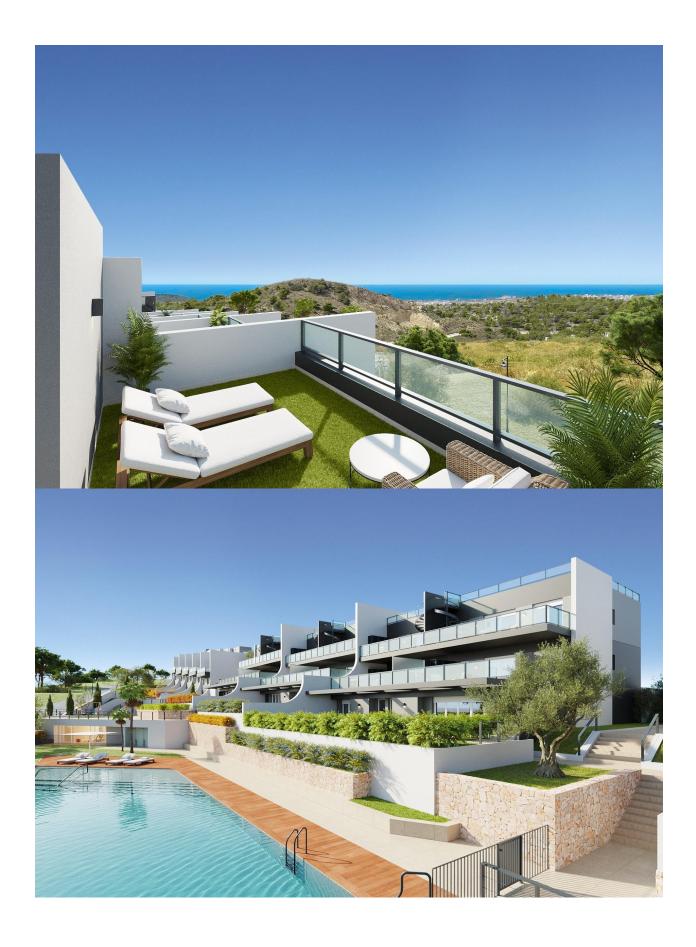

## **DESCRIPTION**

NEW BUILD RESIDENTIAL COMPLEX IN FINESTRAT New Build residential complex of apartments, penthouses and townhouses in Balcon de Finestrat. Beautiful ground floor apartments with private gardens, middle flor apartments with big terraces and penthouses with private solarium. Properties with 2 and 3 bedrooms, 2 bathrooms, open plan kitchen with the lounge area, fitted wardrobes, Installation of ducted air conditioning (hot/cold). The residential complex consists of community pool for adults with children's pool area and solarium, parking area for bicycles, children's play area tiled with continuous safety paving. All properties has private parking space with pre-installation for electric charging of vehicles. Residential complex perfectly located in a natural enclave of the Costa Blanca and offers incredible views of the Benidorm skyline, Finestrat cove and El Puig Campana. Benidorm is just a fiveminute drive from the properties and offers all the services you would need including shops, bars, restaurants, supermarkets, banks, pharmacies and several private international schools. Close to the beaches of Levante, Poniente and Cala de Finestrat, with more than 6km in length that are among the best in Europe awarded by the European

## **ENERGETIC CERTIFIED**

**VIEWS** 

GARDEN AND TERRACES

**EXTRA** 

• Panoramic views

• Open terrace

• Reinforced door

"OUR EXPERIENCE IS YOUR GUARANTEE"