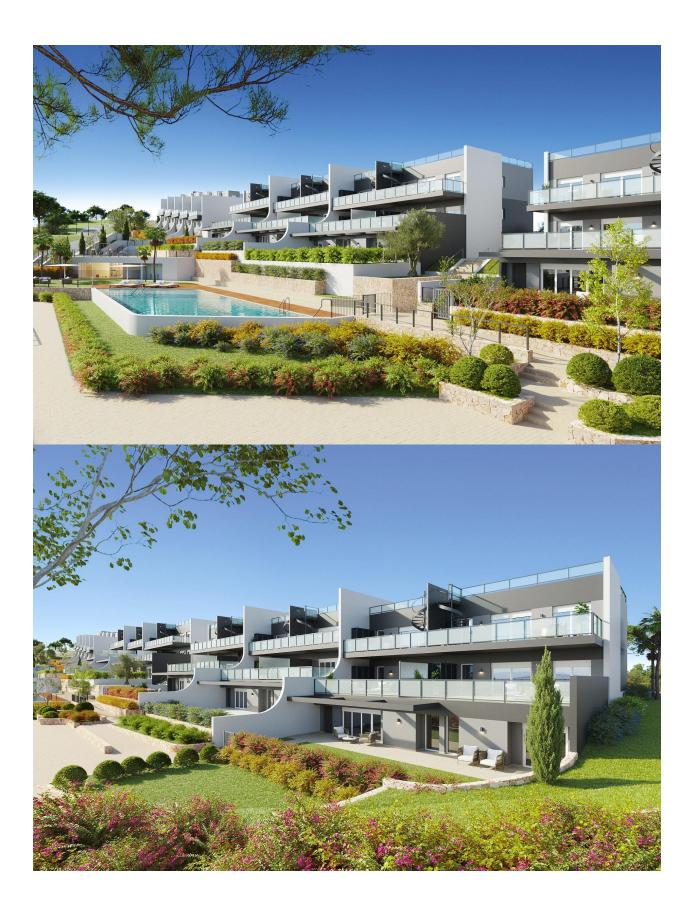

## **DESCRIPTION**

NEW BUILD RESIDENTIAL COMPLEX IN FINESTRAT New Build residential complex of apartments, penthouses and townhouses in Balcon de Finestrat. Beautiful ground floor apartments with private gardens, middle flor apartments with big terraces and penthouses with private solarium. Properties with 2 and 3 bedrooms, 2 bathrooms, open plan kitchen with the lounge area, fitted wardrobes, Installation of ducted air conditioning (hot/cold). The residential complex consists of community pool for adults with children's pool area and solarium, parking area for bicycles, children's play area tiled with continuous safety paving. All properties has private parking space with pre-installation for electric charging of vehicles. Residential complex perfectly located in a natural enclave of the Costa Blanca and offers incredible views of the Benidorm skyline, Finestrat cove and El Puig Campana. Benidorm is just a fiveminute drive from the properties and offers all the services you would need including shops, bars, restaurants, supermarkets, banks, pharmacies and several private international schools. Close to the beaches of Levante, Poniente and Cala de Finestrat, with more than 6km in length that are among the best in Europe awarded by the European