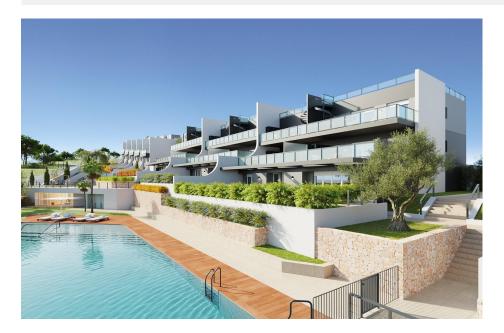

## **DESCRIPTION**

NEW BUILD RESIDENTIAL COMPLEX IN FINESTRAT New Build residential complex of apartments, penthouses and townhouses in Balcon de Finestrat. Beautiful ground floor apartments with private gardens, middle flor apartments with big terraces and penthouses with private solarium. Properties with 2 and 3 bedrooms, 2 bathrooms, open plan kitchen with the lounge area, fitted wardrobes, Installation of ducted air conditioning (hot/cold). The residential complex consists of community pool for adults with children's pool area and solarium, parking area for bicycles, children's play area tiled with continuous safety paving. All properties has private parking space with pre-installation for electric charging of vehicles. Residential complex perfectly located in a natural enclave of the Costa Blanca and offers incredible views of the Benidorm skyline, Finestrat cove and El Puig Campana. Benidorm is just a fiveminute drive from the properties and offers all the services you would need including shops, bars, restaurants, supermarkets, banks, pharmacies and several private international schools. Close to the beaches of Levante, Poniente and Cala de Finestrat, with more than 6km in length that are among the best in Europe awarded by the European

Union with Blue Flags. All leisure services such as the theme parks of Aqua Natura, Terra Mítica, Terra Natura, Aqualandia and Mundomar, Sierra Cortina and Villaitana Golf courses, hiking and climbing in Puig Campana an incomparable natural setting or enjoy of nautical sports. Distance to the sea 4 km, to the airport 26 km and to the golf 1km. Complex located 40 minutes from Alicante airport.