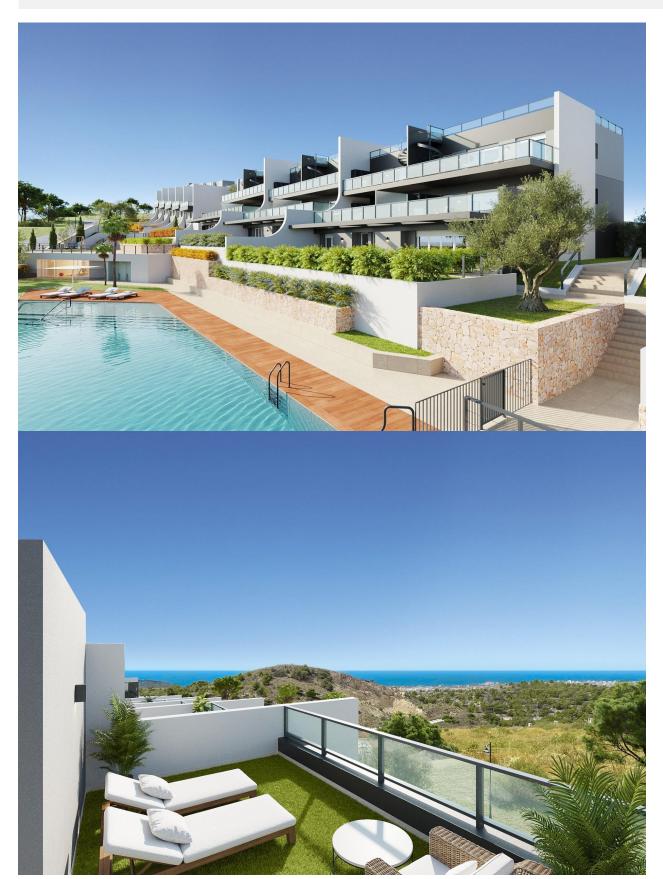

## **DESCRIPTION**

NEW BUILD RESIDENTIAL COMPLEX IN FINESTRAT New Build residential complex of apartments, penthouses and townhouses in Balcon de Finestrat. Beautiful ground floor apartments with private gardens, middle flor apartments with big terraces and penthouses with private solarium. Properties with 2 and 3 bedrooms, 2 bathrooms, open plan kitchen with the lounge area, fitted wardrobes, Installation of ducted air conditioning (hot/cold). The residential complex consists of community pool for adults with children's pool area and solarium, parking area for bicycles, children's play area tiled with continuous safety paving. All properties has private parking space with pre-installation for electric charging of vehicles. Residential complex perfectly located in a natural enclave of the Costa Blanca and offers incredible views of the Benidorm skyline, Finestrat cove and El Puig Campana. Benidorm is just a fiveminute drive from the properties and offers all the services you would need including shops, bars, restaurants, supermarkets, banks, pharmacies and several private international schools. Close to the beaches of Levante, Poniente and Cala de Finestrat, with more than 6km in length that are among the best in Europe awarded by the European