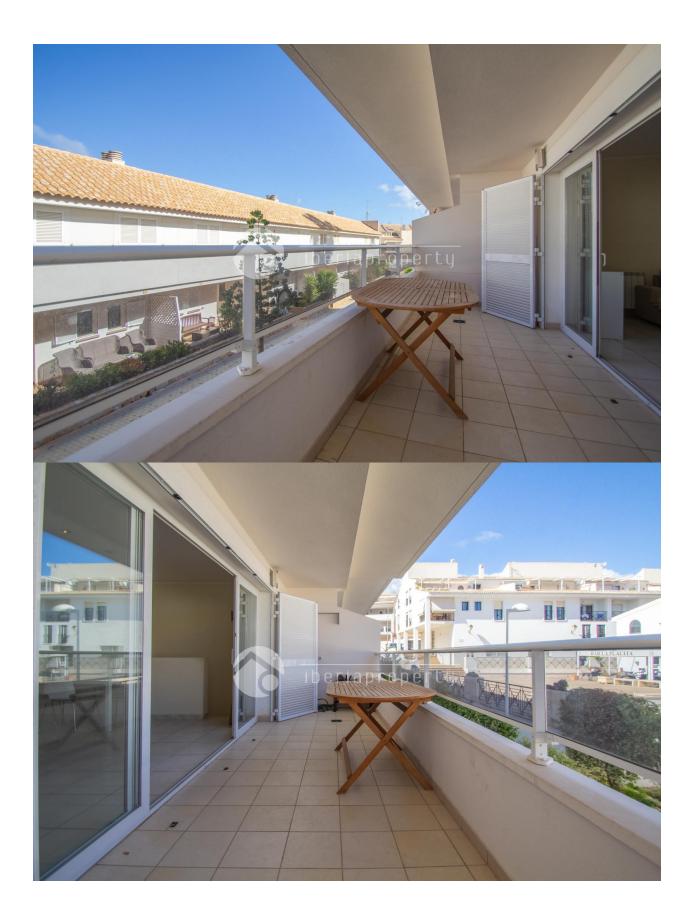

### DESCRIPTION

The property is located in a very centric and residential area of Altea, walking distance to all amenities. It is distributed in 2 floors (duplex). On the ground-floor there is a cozy hall entrance, living-room with wide terrace, kitchen with utility-room, 1 bedroom,1 bathroom and an interior staircase that goes to the lower floor. The lower-floor consist in 2 big bedrooms and 2 big bathrooms (one of them on suite). It has A/A unit in the living-room and in the bedrooms. Central heating by radiators in all the rooms (gas). garage space and storage room under the building.

### GARDEN AND TERRACES

- Covered terrace
- Play Ground
- Padle tennis
- Communal Garden