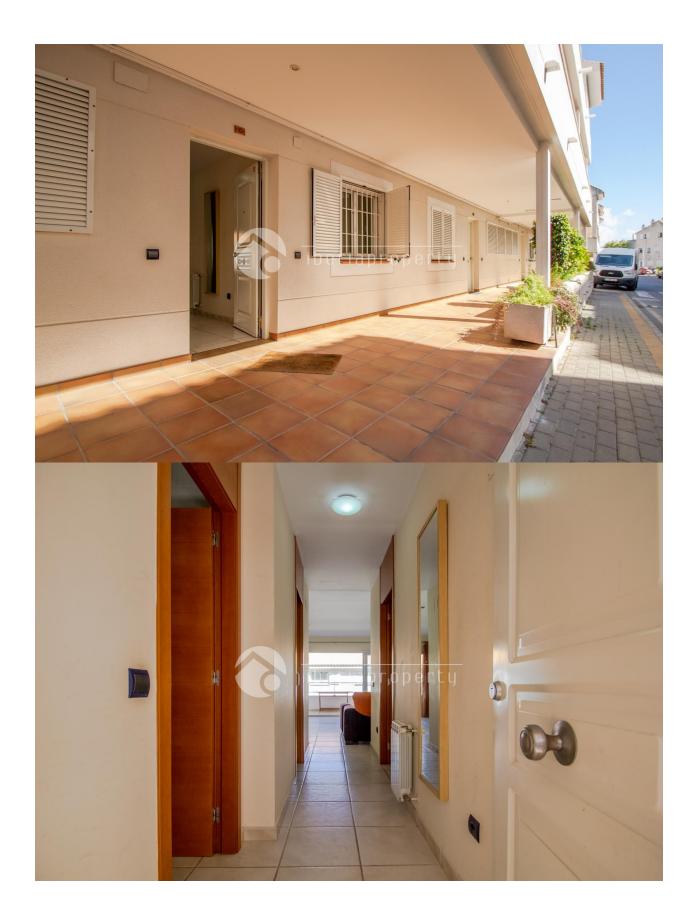

### DESCRIPTION

The property is located in a very centric and residential area of Altea, walking distance to all amenities. It is distributed in 2 floors (duplex). On the ground-floor there is a cozy hall entrance, living-room with wide terrace, kitchen with utility-room, 1 bedroom,1 bathroom and an interior staircase that goes to the lower floor. The lower-floor consist in 2 big bedrooms and 2 big bathrooms (one of them on suite). It has A/A unit in the living-room and in the bedrooms. Central heating by radiators in all the rooms (gas). garage space and storage room under the building.