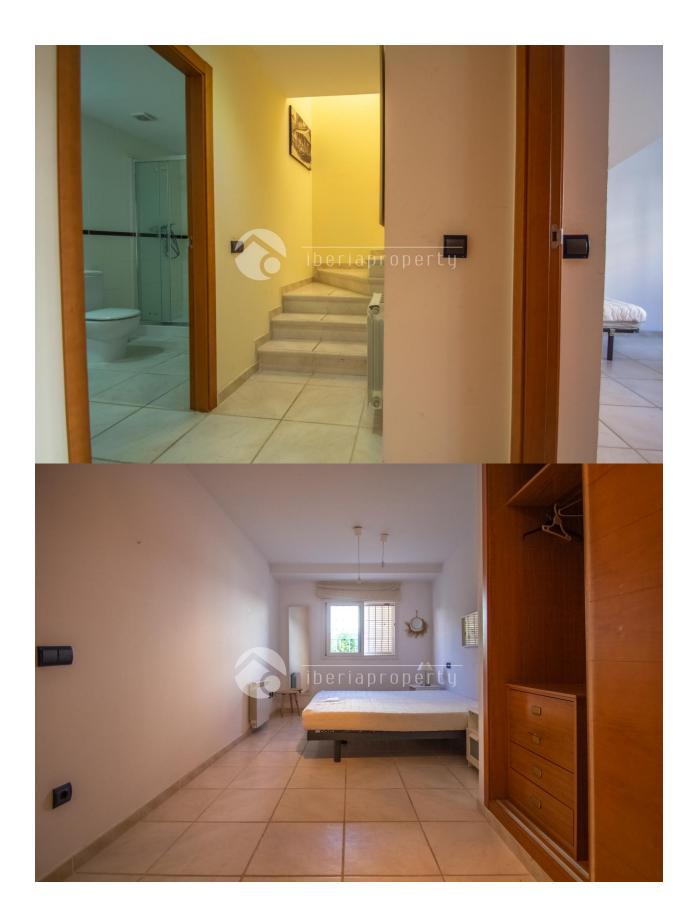

### DESCRIPTION

The property is located in a very centric and residential area of Altea, walking distance to all amenities. It is distributed in 2 floors (duplex). On the ground-floor there is a cozy hall entrance, living-room with wide terrace, kitchen with utility-room, 1 bedroom,1 bathroom and an interior staircase that goes to the lower floor. The lower-floor consist in 2 big bedrooms and 2 big bathrooms (one of them on suite). It has A/A unit in the living-room and in the bedrooms. Central heating by radiators in all the rooms (gas). garage space and storage room under the building.