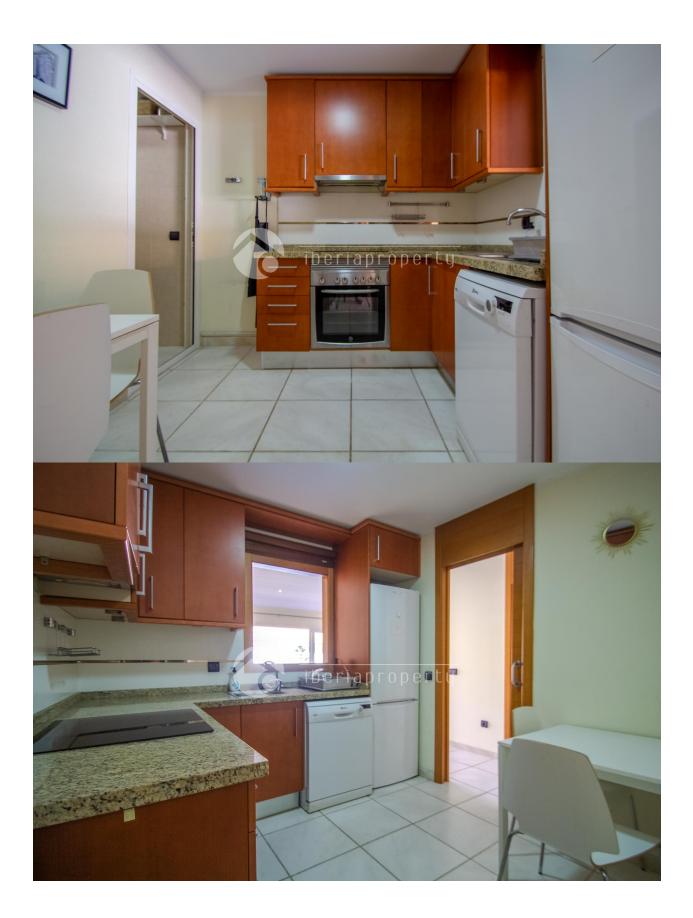

### DESCRIPTION

The property is located in a very centric and residential area of Altea, walking distance to all amenities. It is distributed in 2 floors (duplex). On the ground-floor there is a cozy hall entrance, living-room with wide terrace, kitchen with utility-room, 1 bedroom,1 bathroom and an interior staircase that goes to the lower floor. The lower-floor consist in 2 big bedrooms and 2 big bathrooms (one of them on suite). It has A/A unit in the living-room and in the bedrooms. Central heating by radiators in all the rooms (gas). garage space and storage room under the building.

# ORIENTATION

East

- **KITCHEN** 
  - Closed kitchen
  - Equipped kitchen