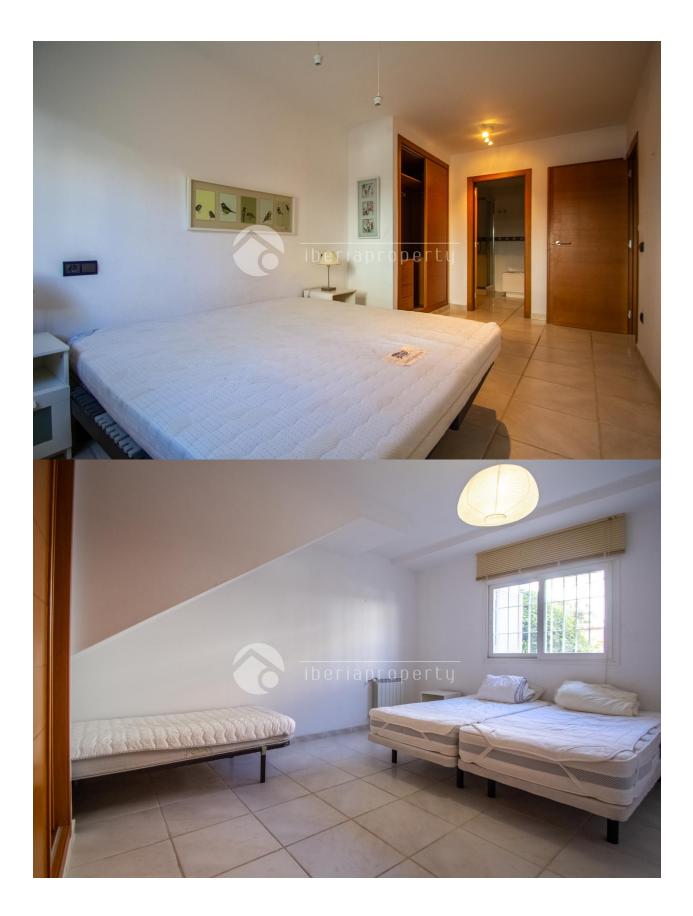

### DESCRIPTION

The property is located in a very centric and residential area of Altea, walking distance to all amenities. It is distributed in 2 floors (duplex). On the ground-floor there is a cozy hall entrance, living-room with wide terrace, kitchen with utility-room, 1 bedroom,1 bathroom and an interior staircase that goes to the lower floor. The lower-floor consist in 2 big bedrooms and 2 big bathrooms (one of them on suite). It has A/A unit in the living-room and in the bedrooms. Central heating by radiators in all the rooms (gas). garage space and storage room under the building.