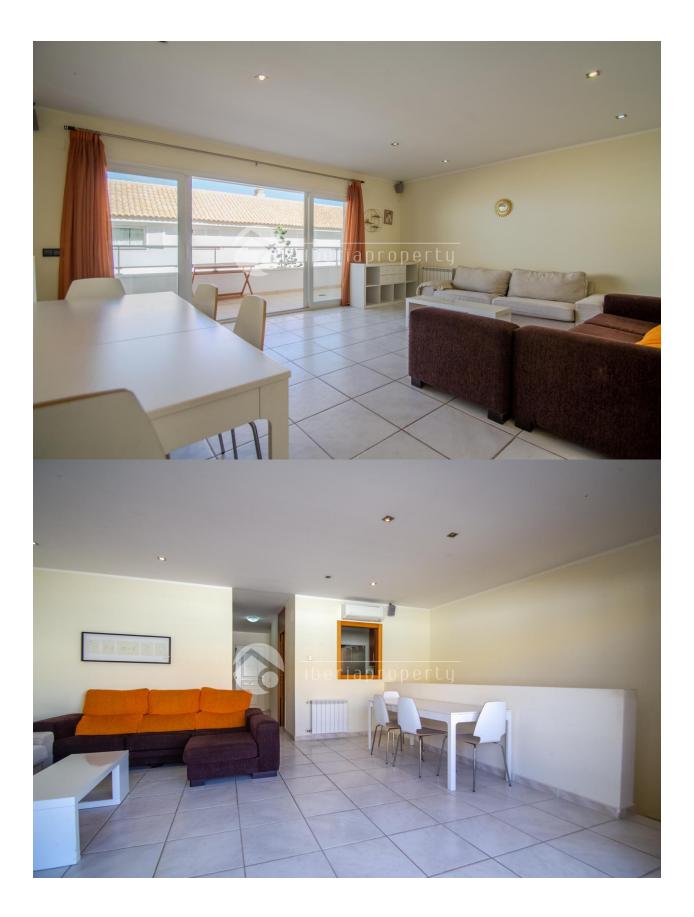

### DESCRIPTION

The property is located in a very centric and residential area of Altea, walking distance to all amenities. It is distributed in 2 floors (duplex). On the ground-floor there is a cozy hall entrance, living-room with wide terrace, kitchen with utility-room, 1 bedroom,1 bathroom and an interior staircase that goes to the lower floor. The lower-floor consist in 2 big bedrooms and 2 big bathrooms (one of them on suite). It has A/A unit in the living-room and in the bedrooms. Central heating by radiators in all the rooms (gas). garage space and storage room under the building.