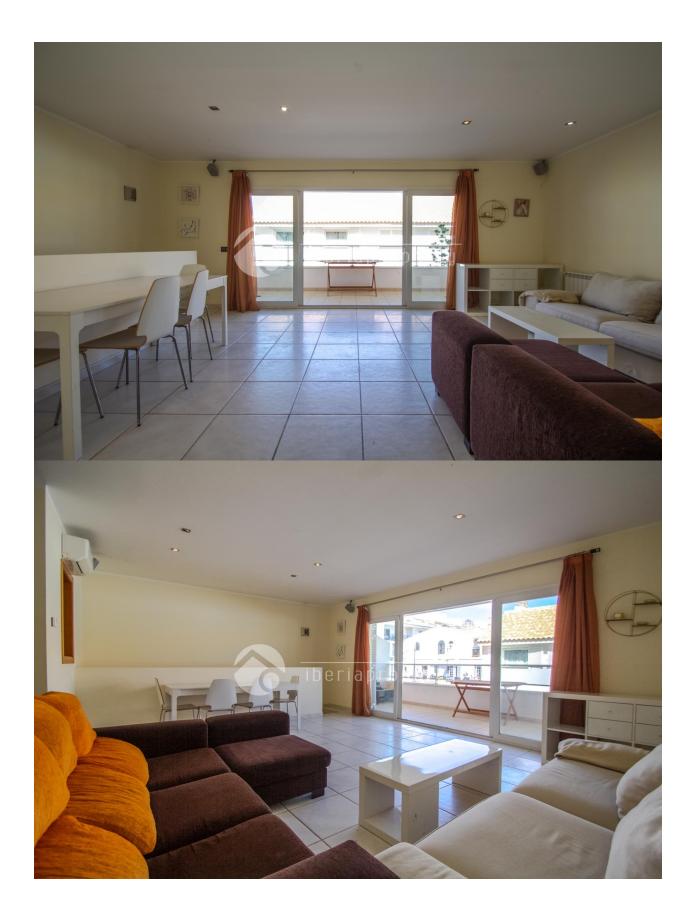

### DESCRIPTION

The property is located in a very centric and residential area of Altea, walking distance to all amenities. It is distributed in 2 floors (duplex). On the ground-floor there is a cozy hall entrance, living-room with wide terrace, kitchen with utility-room, 1 bedroom,1 bathroom and an interior staircase that goes to the lower floor. The lower-floor consist in 2 big bedrooms and 2 big bathrooms (one of them on suite). It has A/A unit in the living-room and in the bedrooms. Central heating by radiators in all the rooms (gas). garage space and storage room under the building.