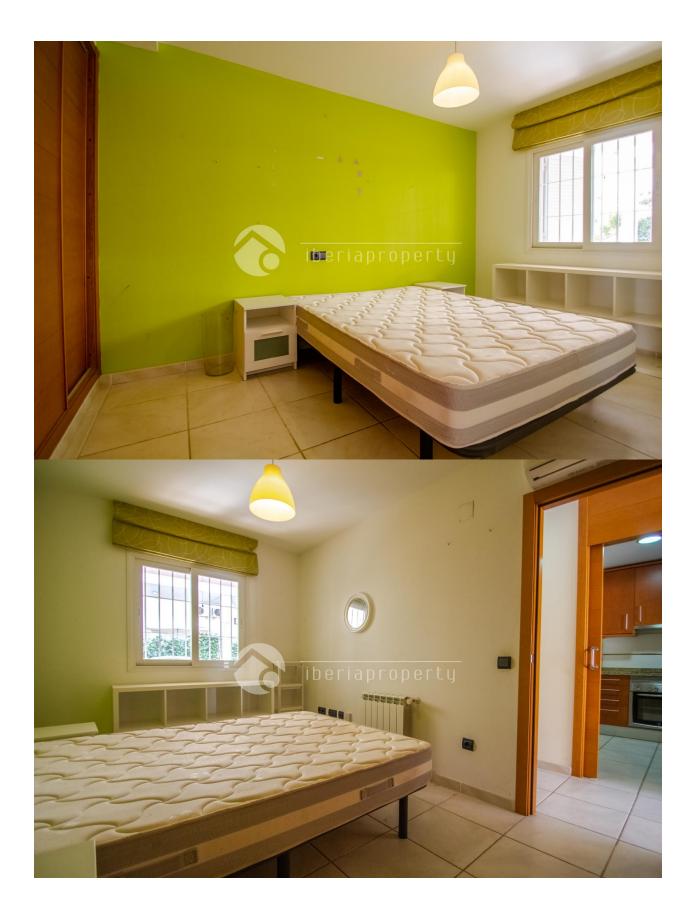

### DESCRIPTION

The property is located in a very centric and residential area of Altea, walking distance to all amenities. It is distributed in 2 floors (duplex). On the ground-floor there is a cozy hall entrance, living-room with wide terrace, kitchen with utility-room, 1 bedroom,1 bathroom and an interior staircase that goes to the lower floor. The lower-floor consist in 2 big bedrooms and 2 big bathrooms (one of them on suite). It has A/A unit in the living-room and in the bedrooms. Central heating by radiators in all the rooms (gas). garage space and storage room under the building.