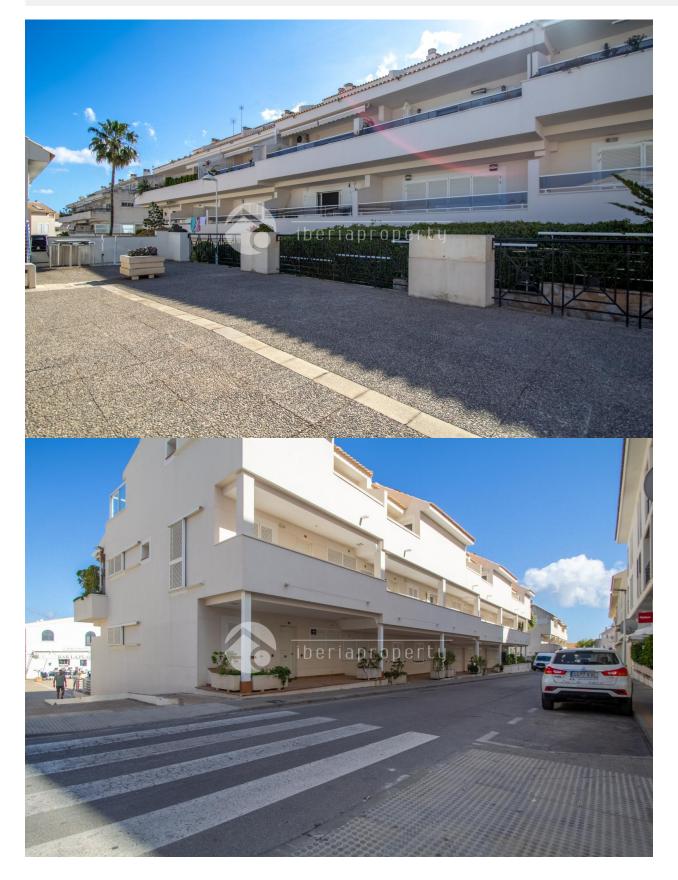

### DESCRIPTION

The property is located in a very centric and residential area of Altea, walking distance to all amenities. It is distributed in 2 floors (duplex). On the ground-floor there is a cozy hall entrance, living-room with wide terrace, kitchen with utility-room, 1 bedroom,1 bathroom and an interior staircase that goes to the lower floor. The lower-floor consist in 2 big bedrooms and 2 big bathrooms (one of them on suite). It has A/A unit in the living-room and in the bedrooms. Central heating by radiators in all the rooms (gas). garage space and storage room under the building.

# PROPERTY GALLERY

"OUR EXPERIENCE IS YOUR GUARANTEE"