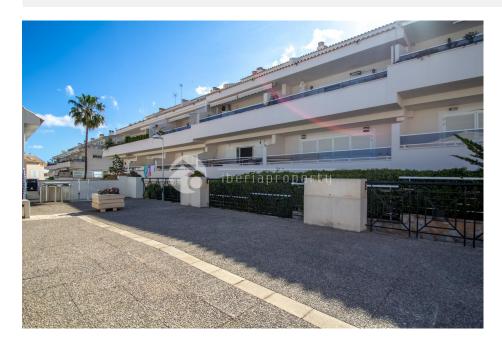

### DESCRIPTION

The property is located in a very centric and residential area of Altea, walking distance to all amenities. It is distributed in 2 floors (duplex). On the ground-floor there is a cozy hall entrance, living-room with wide terrace, kitchen with utility-room, 1 bedroom,1 bathroom and an interior staircase that goes to the lower floor. The lower-floor consist in 2 big bedrooms and 2 big bathrooms (one of them on suite). It has A/A unit in the living-room and in the bedrooms. Central heating by radiators in all the rooms (gas). garage space and storage room under the building.