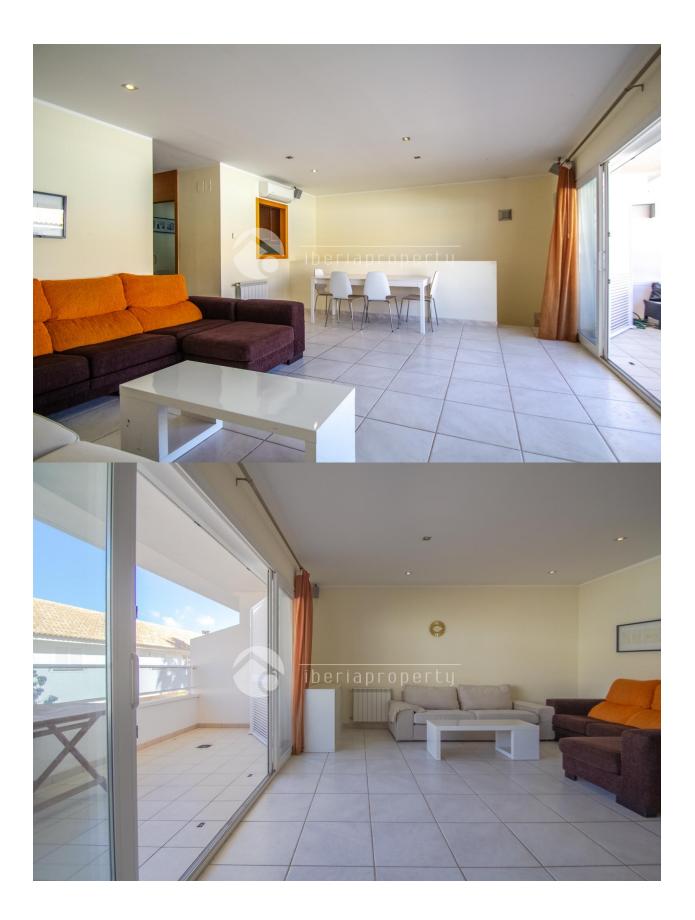

### DESCRIPTION

The property is located in a very centric and residential area of Altea, walking distance to all amenities. It is distributed in 2 floors (duplex). On the ground-floor there is a cozy hall entrance, living-room with wide terrace, kitchen with utility-room, 1 bedroom,1 bathroom and an interior staircase that goes to the lower floor. The lower-floor consist in 2 big bedrooms and 2 big bathrooms (one of them on suite). It has A/A unit in the living-room and in the bedrooms. Central heating by radiators in all the rooms (gas). garage space and storage room under the building.