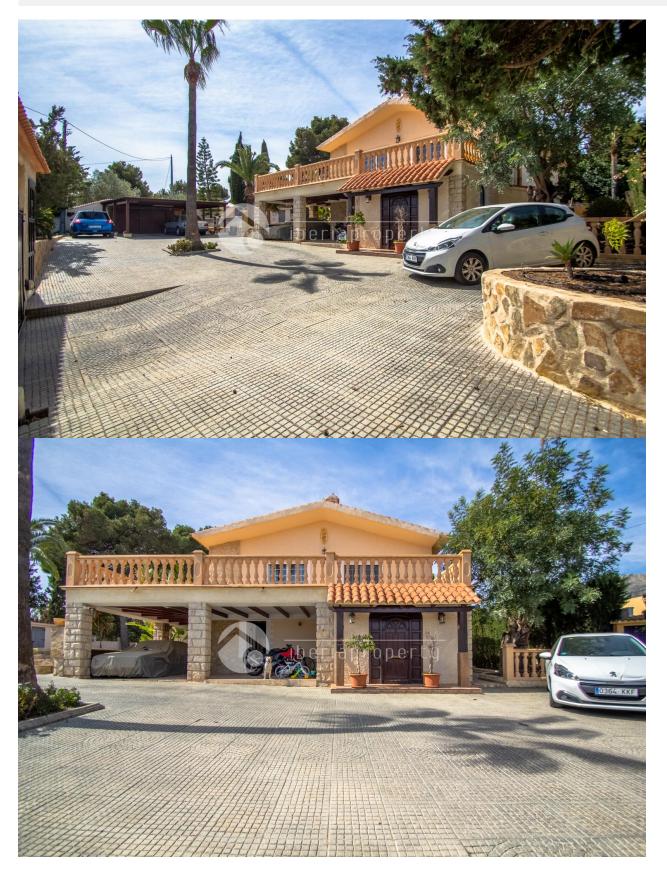

## DESCRIPTION

Located in a quiet residential area with short way to center of La Nucia. The property consists in one main property and two separate apartments. It has a huge parking area for aproximated 6-8 cars, private swimming pool, barbacue area with summer kitchen and outdoor gym. The main property is distributed in hall entrance, living-room, separate kitchen, 3 bedrooms and 2 bathrooms. the other 2 separate apartments are distributed with a living-room, american kitchen, 1 bedroom and 1 bathroom. Central heating by radiators and A/A units in the living-rooms

## **ENERGETIC CERTIFIED**

| STYLE           | VIEWS          | AIRCONDITIONING                                                                               | DISTANCE TO :                  |
|-----------------|----------------|-----------------------------------------------------------------------------------------------|--------------------------------|
| Mediterranean   | Mountain views | Central airconditioning                                                                       | Beach : 3 Km<br>Airport: 40 Km |
|                 |                |                                                                                               | Town center : 1 Km             |
| ORIENTATION     | FURNITURE      | PARKING                                                                                       | ТАХ                            |
| South East West | Not furnished  | Parking no Cars: 6                                                                            | I.B.I : 1.400 €                |
| FLOARING        | KITCHEN        | GARDEN AND<br>TERRACES                                                                        | HEATING                        |
| Tile floors     | Closed kitchen | <ul> <li>Open terrace</li> <li>Palm trees</li> <li>Play Ground</li> <li>Landscaped</li> </ul> | Central gas heating            |