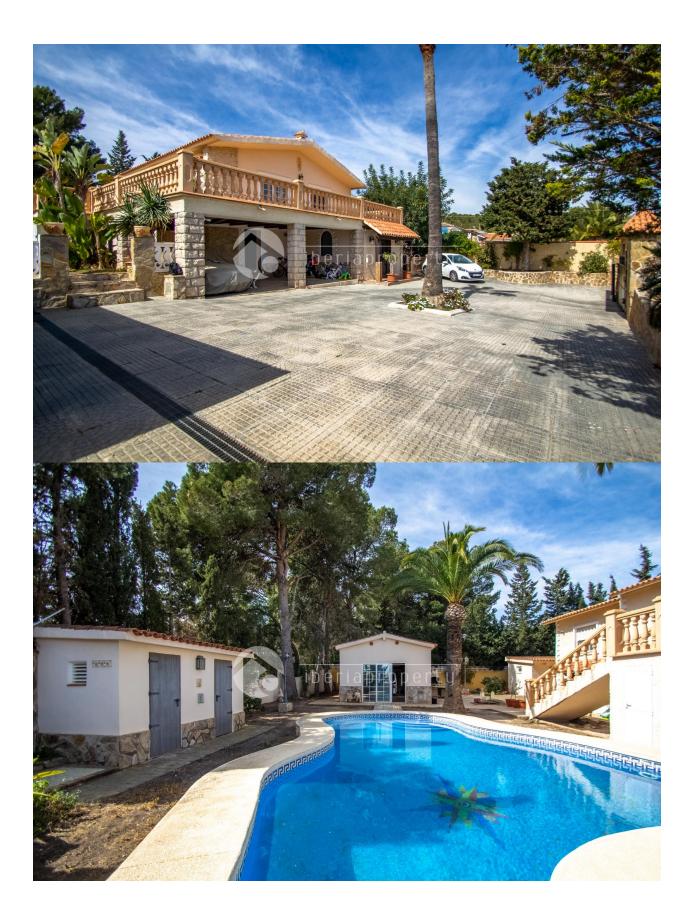

## DESCRIPTION

Located in a quiet residential area with short way to center of La Nucia. The property consists in one main property and two separate apartments. It has a huge parking area for aproximated 6-8 cars, private swimming pool, barbacue area with summer kitchen and outdoor gym. The main property is distributed in hall entrance, living-room, separate kitchen, 3 bedrooms and 2 bathrooms. the other 2 separate apartments are distributed with a living-room, american kitchen, 1 bedroom and 1 bathroom. Central heating by radiators and A/A units in the living-rooms

• Fenced

Electric gateBBQ/grillPrivate garden

- **EXTRA**
- Built in wardrobesStorage roomLaundry roomInternet

"OUR EXPERIENCE IS YOUR GUARANTEE"