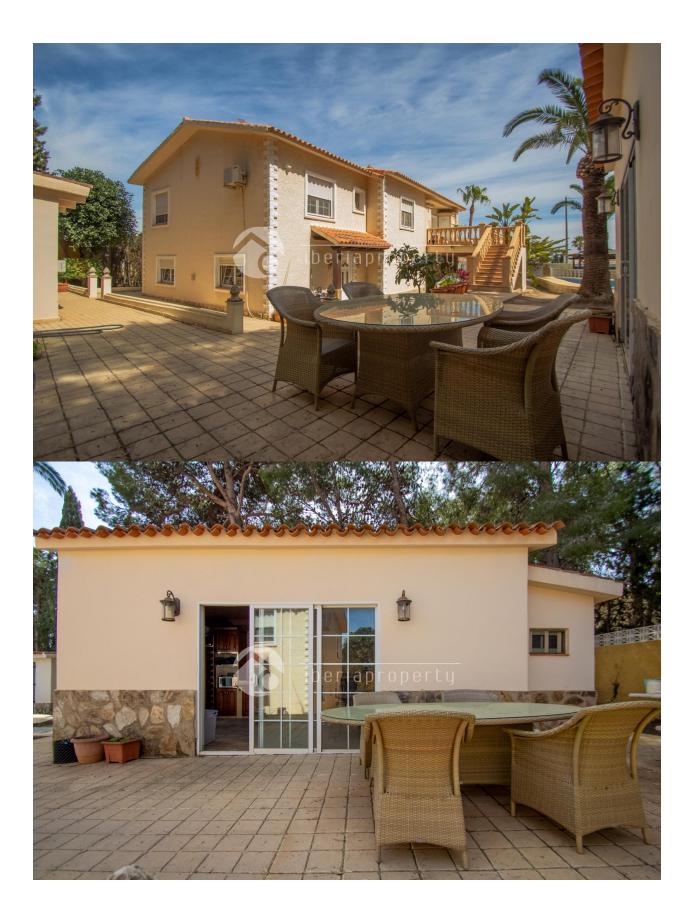

## DESCRIPTION

Located in a quiet residential area with short way to center of La Nucia. The property consists in one main property and two separate apartments. It has a huge parking area for aproximated 6-8 cars, private swimming pool, barbacue area with summer kitchen and outdoor gym. The main property is distributed in hall entrance, living-room, separate kitchen, 3 bedrooms and 2 bathrooms. the other 2 separate apartments are distributed with a living-room, american kitchen, 1 bedroom and 1 bathroom. Central heating by radiators and A/A units in the living-rooms

• Fenced

Electric gateBBQ/grillPrivate garden

- **EXTRA**
- Built in wardrobesStorage roomLaundry roomInternet

"OUR EXPERIENCE IS YOUR GUARANTEE"