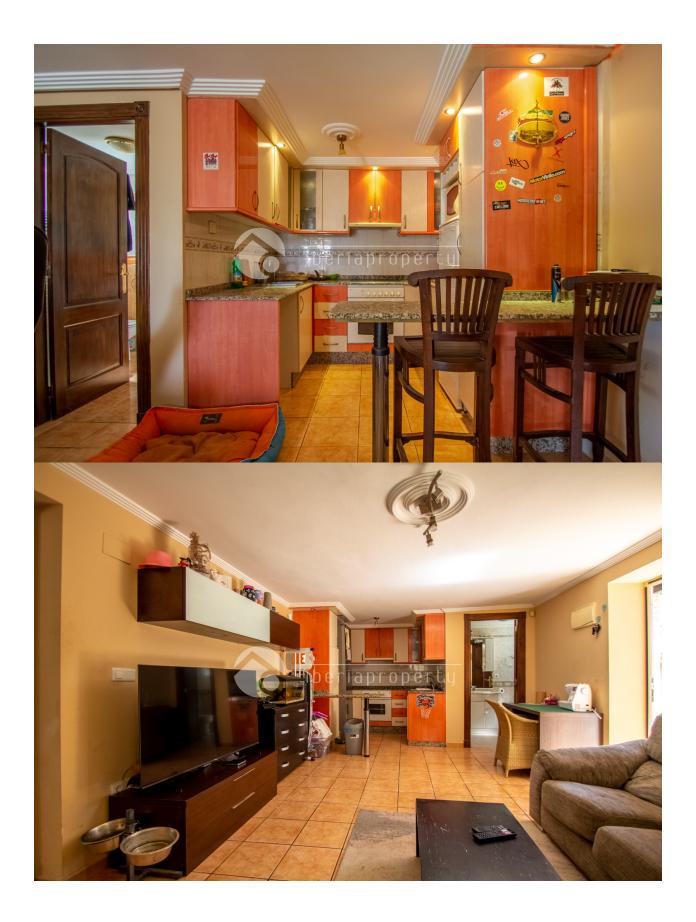

## DESCRIPTION

Located in a quiet residential area with short way to center of La Nucia. The property consists in one main property and two separate apartments. It has a huge parking area for aproximated 6-8 cars, private swimming pool, barbacue area with summer kitchen and outdoor gym. The main property is distributed in hall entrance, living-room, separate kitchen, 3 bedrooms and 2 bathrooms. the other 2 separate apartments are distributed with a living-room, american kitchen, 1 bedroom and 1 bathroom. Central heating by radiators and A/A units in the living-rooms