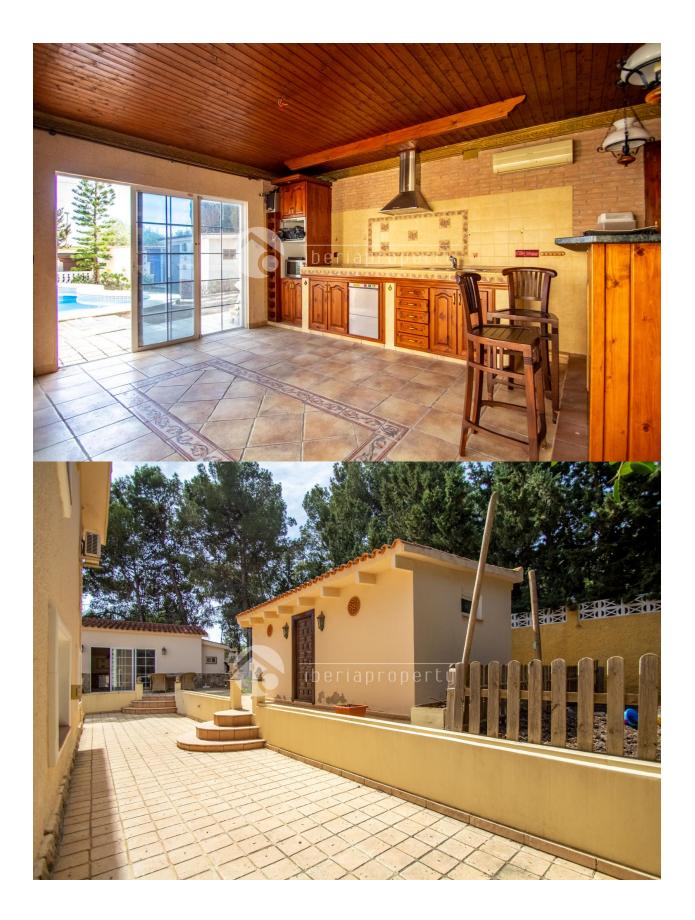

## DESCRIPTION

Located in a quiet residential area with short way to center of La Nucia. The property consists in one main property and two separate apartments. It has a huge parking area for aproximated 6-8 cars, private swimming pool, barbacue area with summer kitchen and outdoor gym. The main property is distributed in hall entrance, living-room, separate kitchen, 3 bedrooms and 2 bathrooms. the other 2 separate apartments are distributed with a living-room, american kitchen, 1 bedroom and 1 bathroom. Central heating by radiators and A/A units in the living-rooms

• Fenced

Electric gateBBQ/grillPrivate garden

- **EXTRA**
- Built in wardrobesStorage roomLaundry roomInternet

"OUR EXPERIENCE IS YOUR GUARANTEE"