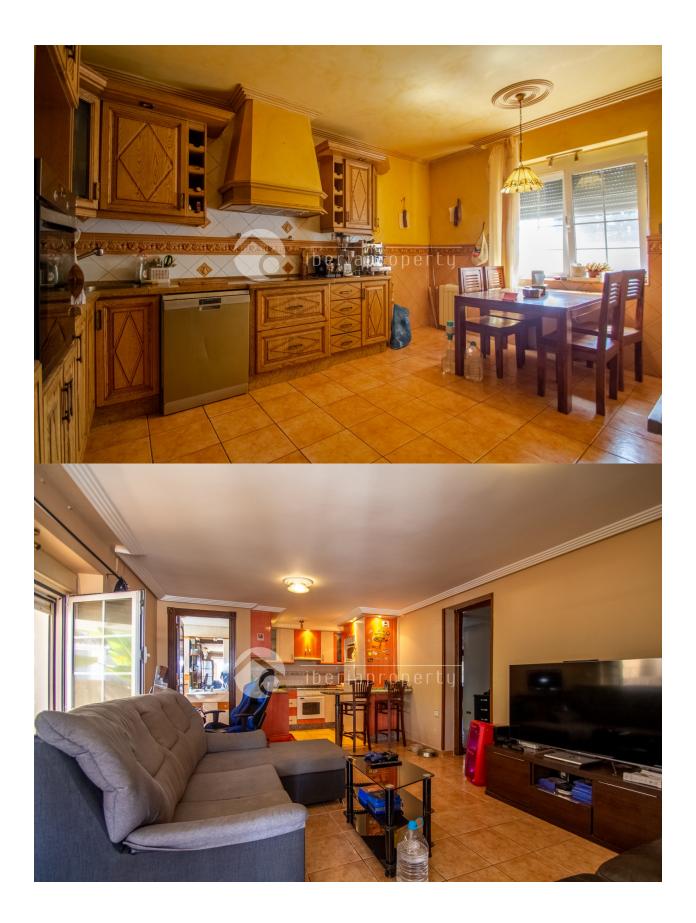

## DESCRIPTION

Located in a quiet residential area with short way to center of La Nucia. The property consists in one main property and two separate apartments. It has a huge parking area for aproximated 6-8 cars, private swimming pool, barbacue area with summer kitchen and outdoor gym. The main property is distributed in hall entrance, living-room, separate kitchen, 3 bedrooms and 2 bathrooms. the other 2 separate apartments are distributed with a living-room, american kitchen, 1 bedroom and 1 bathroom. Central heating by radiators and A/A units in the living-rooms