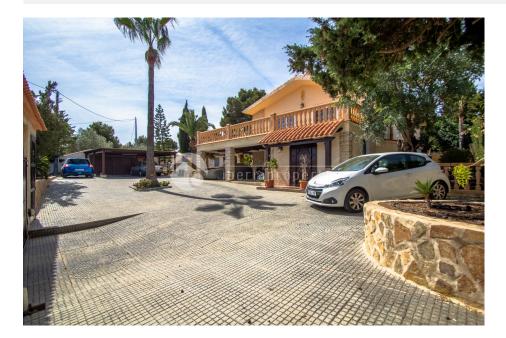

## DESCRIPTION

Located in a quiet residential area with short way to center of La Nucia. The property consists in one main property and two separate apartments. It has a huge parking area for aproximated 6-8 cars, private swimming pool, barbacue area with summer kitchen and outdoor gym. The main property is distributed in hall entrance, living-room, separate kitchen, 3 bedrooms and 2 bathrooms. the other 2 separate apartments are distributed with a living-room, american kitchen, 1 bedroom and 1 bathroom. Central heating by radiators and A/A units in the living-rooms

## **ENERGETIC CERTIFIED**

| STYLE           | VIEWS          | AIRCONDITIONING                                                                               | DISTANCE TO :                  |
|-----------------|----------------|-----------------------------------------------------------------------------------------------|--------------------------------|
| Mediterranean   | Mountain views | Central airconditioning                                                                       | Beach : 3 Km<br>Airport: 40 Km |
|                 |                |                                                                                               | Town center : 1 Km             |
| ORIENTATION     | FURNITURE      | PARKING                                                                                       | ТАХ                            |
| South East West | Not furnished  | Parking no Cars: 6                                                                            | I.B.I : 1.400 €                |
| FLOARING        | KITCHEN        | GARDEN AND<br>TERRACES                                                                        | HEATING                        |
| Tile floors     | Closed kitchen | <ul> <li>Open terrace</li> <li>Palm trees</li> <li>Play Ground</li> <li>Landscaped</li> </ul> | Central gas heating            |