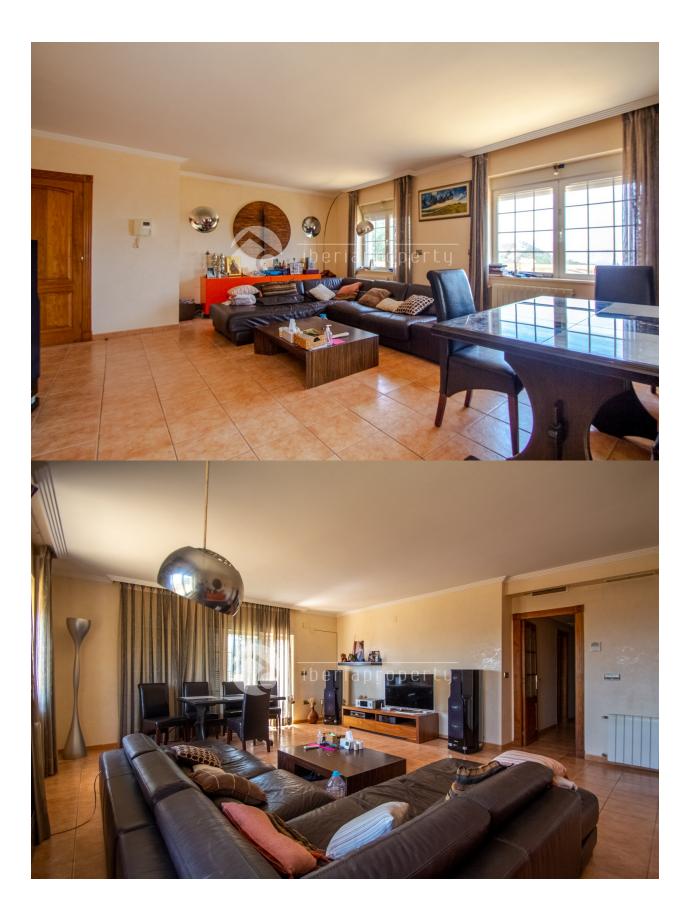

## DESCRIPTION

Located in a quiet residential area with short way to center of La Nucia. The property consists in one main property and two separate apartments. It has a huge parking area for aproximated 6-8 cars, private swimming pool, barbacue area with summer kitchen and outdoor gym. The main property is distributed in hall entrance, living-room, separate kitchen, 3 bedrooms and 2 bathrooms. the other 2 separate apartments are distributed with a living-room, american kitchen, 1 bedroom and 1 bathroom. Central heating by radiators and A/A units in the living-rooms