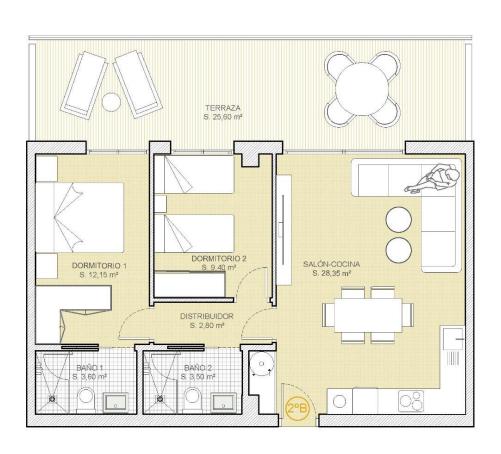

# VIVIENDA 2°B. 2 DORMITORIOS PLANTA SEGUNDA

#### RESUMEN SUPERFICIES

| Sup. Vivienda | 73,57 m <sup>2</sup> |
|---------------|----------------------|
| Sup. Terraza  | 25,80 m²             |
| Sup. Solarium | 67,20 m²             |
| Sup. Total    | 166,57 m²            |