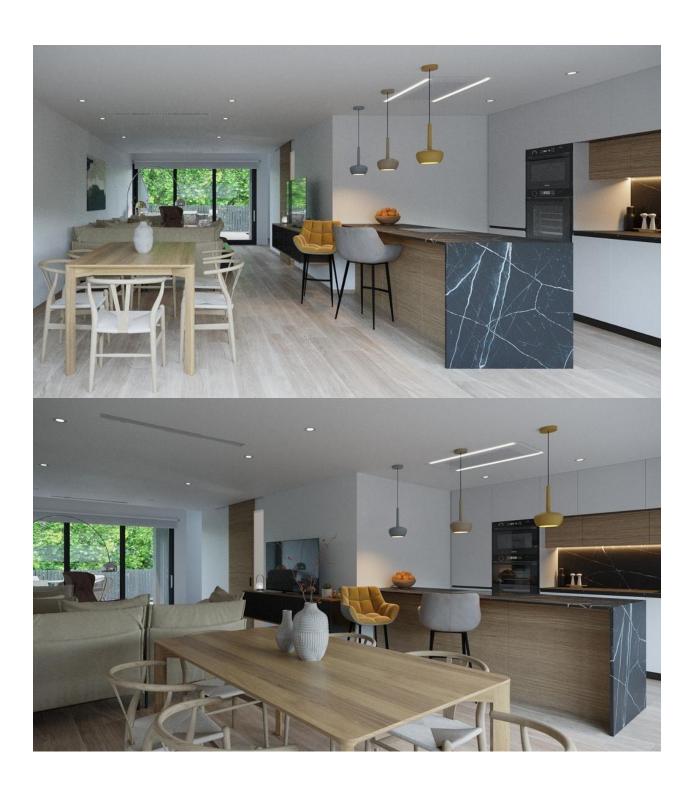

## MAIN LIVING AREA

GARDEN AND TERRACES

EXTRA

• Panoramic views

• Gym

• Open terrace

- Reinforced doorStorage room

VIVIENDA 2º - B E:1.50