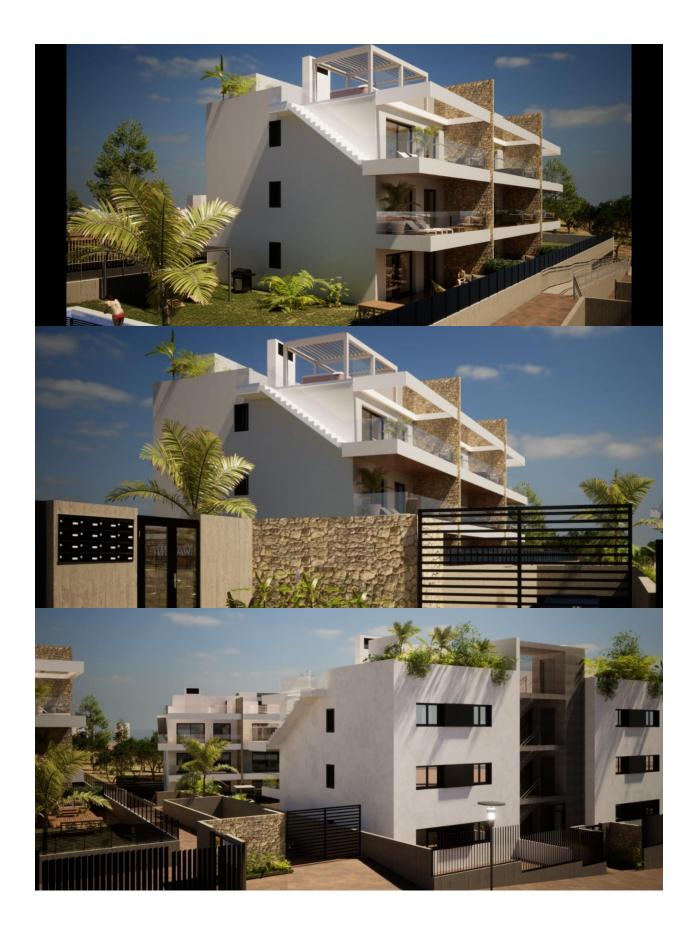

## **DESCRIPTION**

NEW BUILD RESIDENTIAL COMPLEX WITH THE SEA VIEW IN FINESTRAT New Build Residential complex with the sea views in Finestrat. Complex made up of 9 blocks of 9 apartments each. There are 3 types of homes: 27 penthouses with a private solarium, 27 on the first floor with terraces and 27 ground floors with private garden. All within a private and exclusive environment, to enjoy sports activities and entertainment. The houses have their modern and exclusive design, and are equipped with the latest construction technologies applied to comfort, thermal and acoustic insulation, aerothermal energy, air conditioning, etc. Designed in a private luxury environment with community pool with separate area for children and adults. Large private garden areas. Gym with jacuzzi, changing rooms and showers. Relaxation area. Children's play area. From here you can enjoy privileged views of the sea Mediterranean, as well as the fantastic and spectacular Skyline of Benidorm. Finestrat located in the Marina Baixa region of the Costa Blanca, close to neighbouring Benidorm and about 40 kilometres from the city of Alicante and the international airport. Benidorm is just a fiveminute drive from the properties and offers all the services you would need including shops, bars, restaurants, supermarkets, banks,