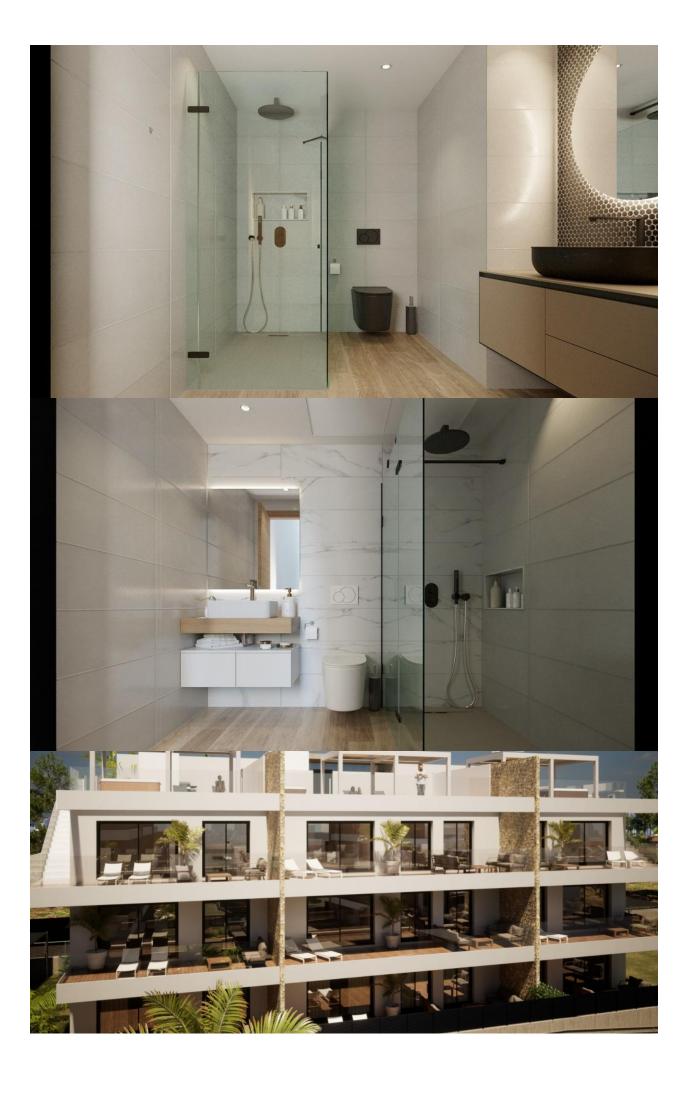

## **DESCRIPTION**

NEW BUILD RESIDENTIAL COMPLEX WITH THE SEA VIEW IN FINESTRAT New Build Residential complex with the sea views in Finestrat. Complex made up of 9 blocks of 9 apartments each. There are 3 types of homes: 27 penthouses with a private solarium, 27 on the first floor with terraces and 27 ground floors with private garden. All within a private and exclusive environment, to enjoy sports activities and entertainment. The houses have their modern and exclusive design, and are equipped with the latest construction technologies applied to comfort, thermal and acoustic insulation, aerothermal energy, air conditioning, etc. Designed in a private luxury environment with community pool with separate area for children and adults. Large private garden areas. Gym with jacuzzi, changing rooms and showers. Relaxation area. Children's play area. From here you can enjoy privileged views of the sea Mediterranean, as well as the fantastic and spectacular Skyline of Benidorm. Finestrat located in the Marina Baixa region of the Costa Blanca, close to neighbouring Benidorm and about 40 kilometres from the city of Alicante and the international airport. Benidorm is just a fiveminute drive from the properties and offers all the services you would need including shops, bars, restaurants, supermarkets, banks,

## MAIN LIVING AREA

GARDEN AND TERRACES

EXTRA

• Panoramic views

• Gym

• Open terrace

- Reinforced doorStorage room

VIVIENDA 2º - B E:1.50