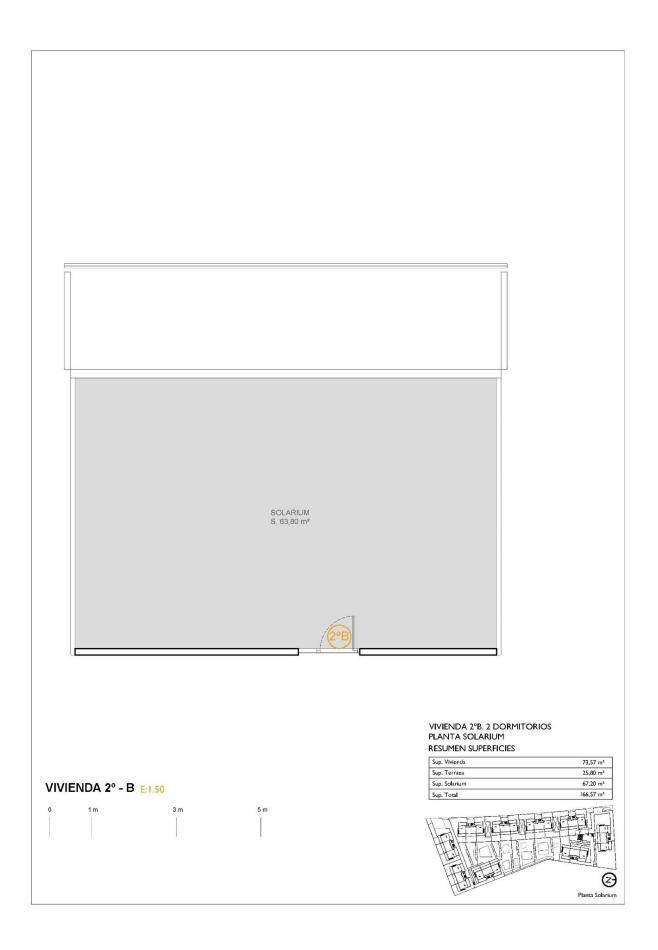

## MAIN LIVING AREA

GARDEN AND TERRACES

EXTRA

• Panoramic views

• Gym

• Open terrace

- Reinforced doorStorage room

VIVIENDA 2º - B E:1.50

#### RESUMEN SUPERFICIES

| Sup. Vivienda | 73,57 m <sup>2</sup> |
|---------------|----------------------|
| Sup. Terraza  | 25,80 m²             |
| Sup. Solarium | 67,20 m²             |
| Sup. Total    | 166,57 m²            |