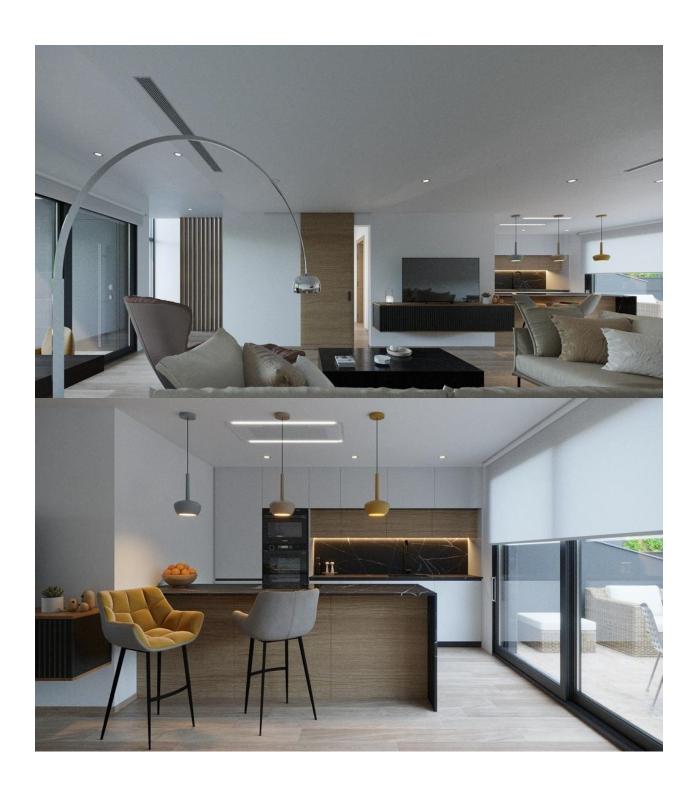

## MAIN LIVING AREA

GARDEN AND TERRACES

EXTRA

• Panoramic views

• Gym

• Open terrace

- Reinforced doorStorage room

VIVIENDA 2º - B E:1.50