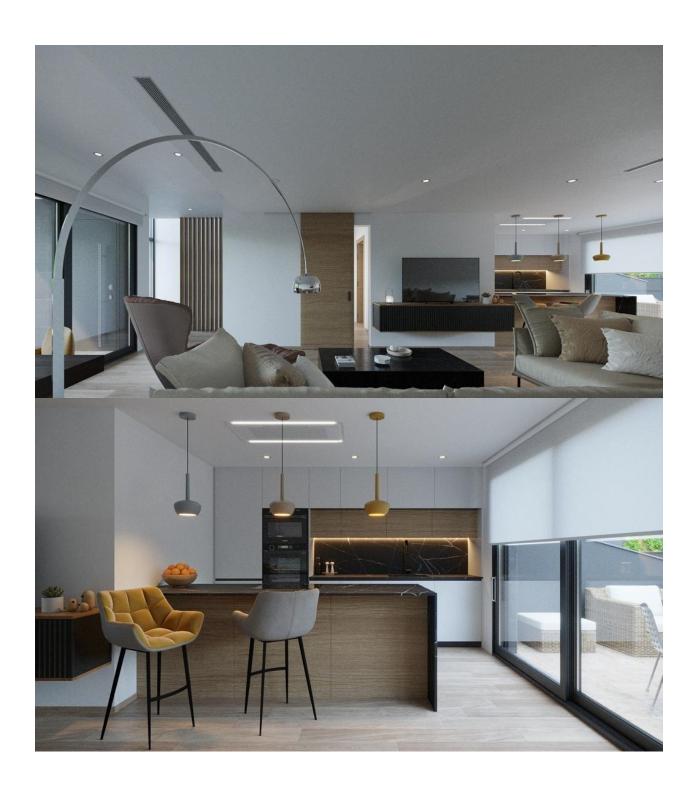

## **DESCRIPTION**

NEW BUILD RESIDENTIAL COMPLEX WITH THE SEA VIEW IN FINESTRAT New Build Residential complex with the sea views in Finestrat. Complex made up of 9 blocks of 9 apartments each. There are 3 types of homes: 27 penthouses with a private solarium, 27 on the first floor with terraces and 27 ground floors with private garden. All within a private and exclusive environment, to enjoy sports activities and entertainment. The houses have their modern and exclusive design, and are equipped with the latest construction technologies applied to comfort, thermal and acoustic insulation, aerothermal energy, air conditioning, etc. Designed in a private luxury environment with community pool with separate area for children and adults. Large private garden areas. Gym with jacuzzi, changing rooms and showers. Relaxation area. Children's play area. From here you can enjoy privileged views of the sea Mediterranean, as well as the fantastic and spectacular Skyline of Benidorm. Finestrat located in the Marina Baixa region of the Costa Blanca, close to neighbouring Benidorm and about 40 kilometres from the city of Alicante and the international airport. Benidorm is just a fiveminute drive from the properties and offers all the services you would need including shops, bars, restaurants, supermarkets, banks,

## MAIN LIVING AREA

GARDEN AND TERRACES

EXTRA

• Panoramic views

• Gym

• Open terrace

- Reinforced doorStorage room

VIVIENDA 1º - B E:1.50