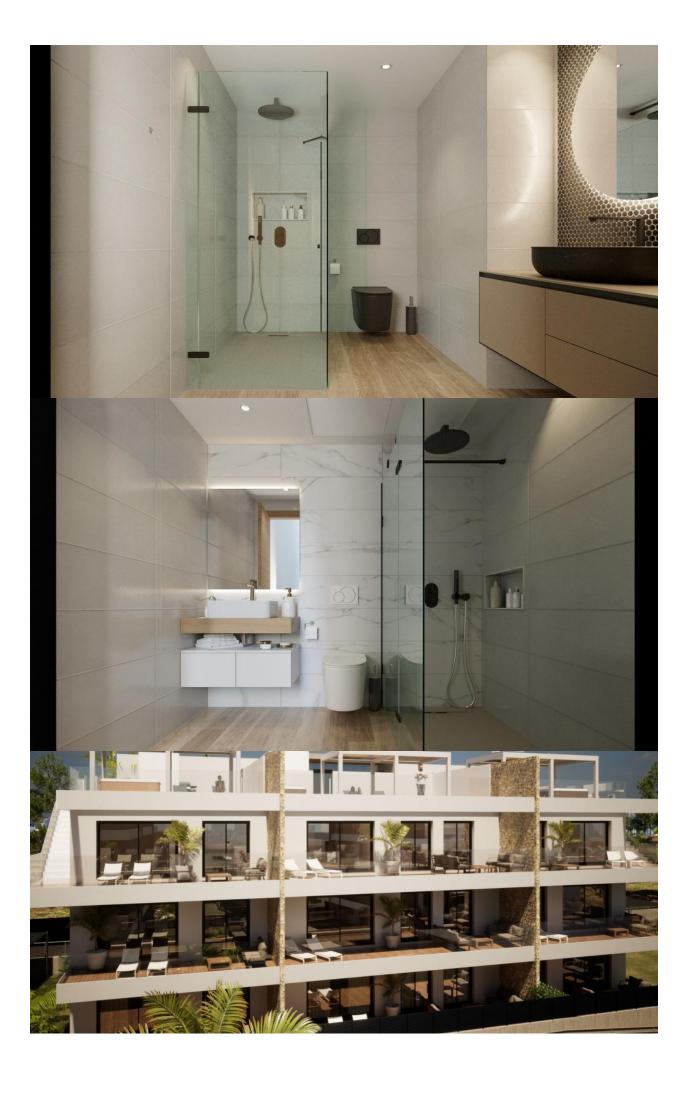

## **DESCRIPTION**

NEW BUILD RESIDENTIAL COMPLEX WITH THE SEA VIEW IN FINESTRAT New Build Residential complex with the sea views in Finestrat. Complex made up of 9 blocks of 9 apartments each. There are 3 types of homes: 27 penthouses with a private solarium, 27 on the first floor with terraces and 27 ground floors with private garden. All within a private and exclusive environment, to enjoy sports activities and entertainment. The houses have their modern and exclusive design, and are equipped with the latest construction technologies applied to comfort, thermal and acoustic insulation, aerothermal energy, air conditioning, etc. Designed in a private luxury environment with community pool with separate area for children and adults. Large private garden areas. Gym with jacuzzi, changing rooms and showers. Relaxation area. Children's play area. From here you can enjoy privileged views of the sea Mediterranean, as well as the fantastic and spectacular Skyline of Benidorm. Finestrat located in the Marina Baixa region of the Costa Blanca, close to neighbouring Benidorm and about 40 kilometres from the city of Alicante and the international airport. Benidorm is just a fiveminute drive from the properties and offers all the services you would need including shops, bars, restaurants, supermarkets, banks,

## MAIN LIVING AREA

GARDEN AND TERRACES

EXTRA

• Panoramic views

• Gym

• Open terrace

- Reinforced doorStorage room

VIVIENDA 1º - B E:1.50