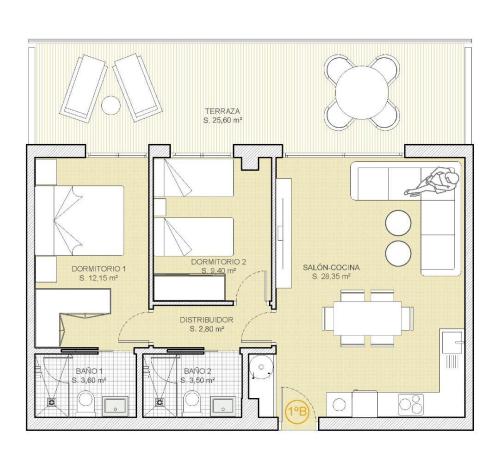

## MAIN LIVING AREA

GARDEN AND TERRACES

EXTRA

• Panoramic views

• Gym

• Open terrace

- Reinforced doorStorage room

VIVIENDA 1º - B E:1.50

## RESUMEN SUPERFICIES

| Sup. Vivienda | 73,57 m <sup>2</sup> |
|---------------|----------------------|
| Sup. Terraza  | 25,80 m              |
| Sup. Total    | 99,37 m <sup>2</sup> |

"OUR EXPERIENCE IS YOUR GUARANTEE"