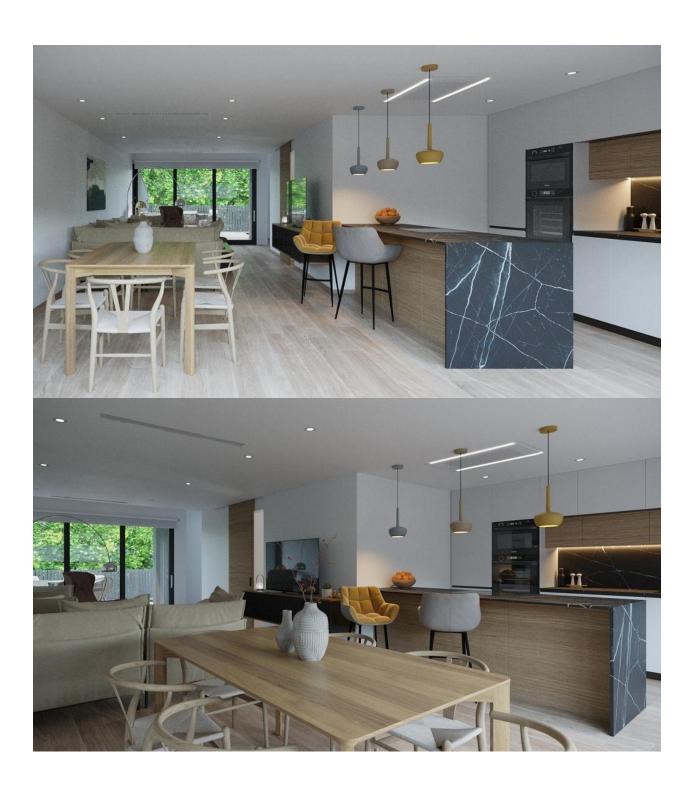

## **DESCRIPTION**

NEW BUILD RESIDENTIAL COMPLEX WITH THE SEA VIEW IN FINESTRAT New Build Residential complex with the sea views in Finestrat. Complex made up of 9 blocks of 9 apartments each. There are 3 types of homes: 27 penthouses with a private solarium, 27 on the first floor with terraces and 27 ground floors with private garden. All within a private and exclusive environment, to enjoy sports activities and entertainment. The houses have their modern and exclusive design, and are equipped with the latest construction technologies applied to comfort, thermal and acoustic insulation, aerothermal energy, air conditioning, etc. Designed in a private luxury environment with community pool with separate area for children and adults. Large private garden areas. Gym with jacuzzi, changing rooms and showers. Relaxation area. Children's play area. From here you can enjoy privileged views of the sea Mediterranean, as well as the fantastic and spectacular Skyline of Benidorm. Finestrat located in the Marina Baixa region of the Costa Blanca, close to neighbouring Benidorm and about 40 kilometres from the city of Alicante and the international airport. Benidorm is just a fiveminute drive from the properties and offers all the services you would need including shops, bars, restaurants, supermarkets, banks,

## MAIN LIVING AREA

GARDEN AND TERRACES

EXTRA

• Panoramic views

• Gym

• Open terrace

- Reinforced doorStorage room

VIVIENDA 1º - B E:1.50