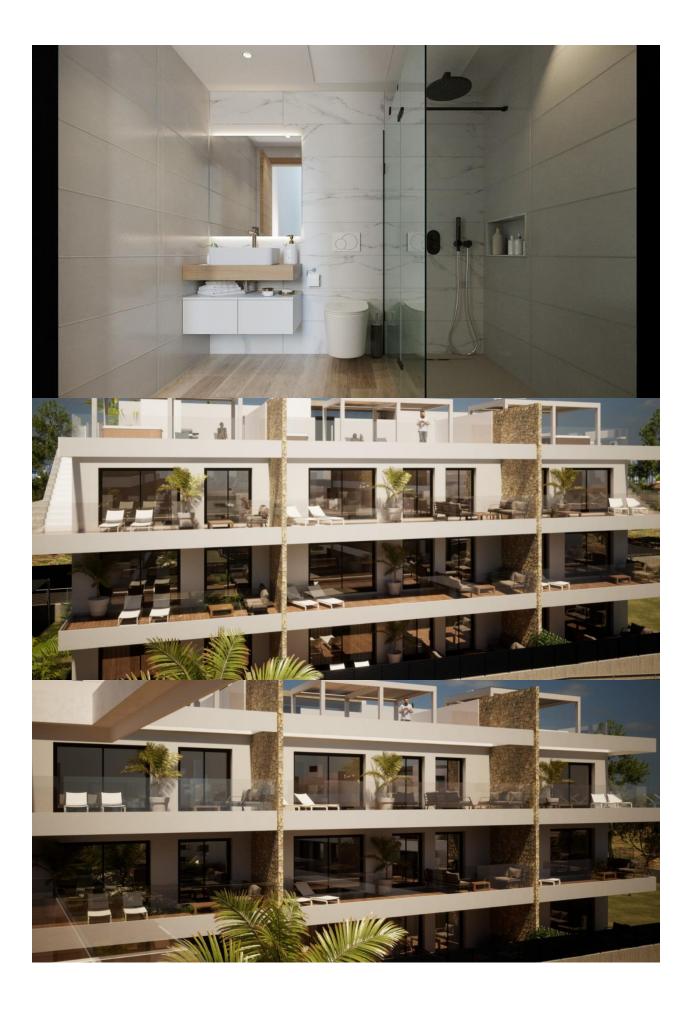

## **DESCRIPTION**

NEW BUILD RESIDENTIAL COMPLEX WITH THE SEA VIEW IN FINESTRAT New Build Residential complex with the sea views in Finestrat. Complex made up of 9 blocks of 9 apartments each. There are 3 types of homes: 27 penthouses with a private solarium, 27 on the first floor with terraces and 27 ground floors with private garden. All within a private and exclusive environment, to enjoy sports activities and entertainment. The houses have their modern and exclusive design, and are equipped with the latest construction technologies applied to comfort, thermal and acoustic insulation, aerothermal energy, air conditioning, etc. Designed in a private luxury environment with community pool with separate area for children and adults. Large private garden areas. Gym with jacuzzi, changing rooms and showers. Relaxation area. Children's play area. From here you can enjoy privileged views of the sea Mediterranean, as well as the fantastic and spectacular Skyline of Benidorm. Finestrat located in the Marina Baixa region of the Costa Blanca, close to neighbouring Benidorm and about 40 kilometres from the city of Alicante and the international airport. Benidorm is just a fiveminute drive from the properties and offers all the services you would need including shops, bars, restaurants, supermarkets, banks,