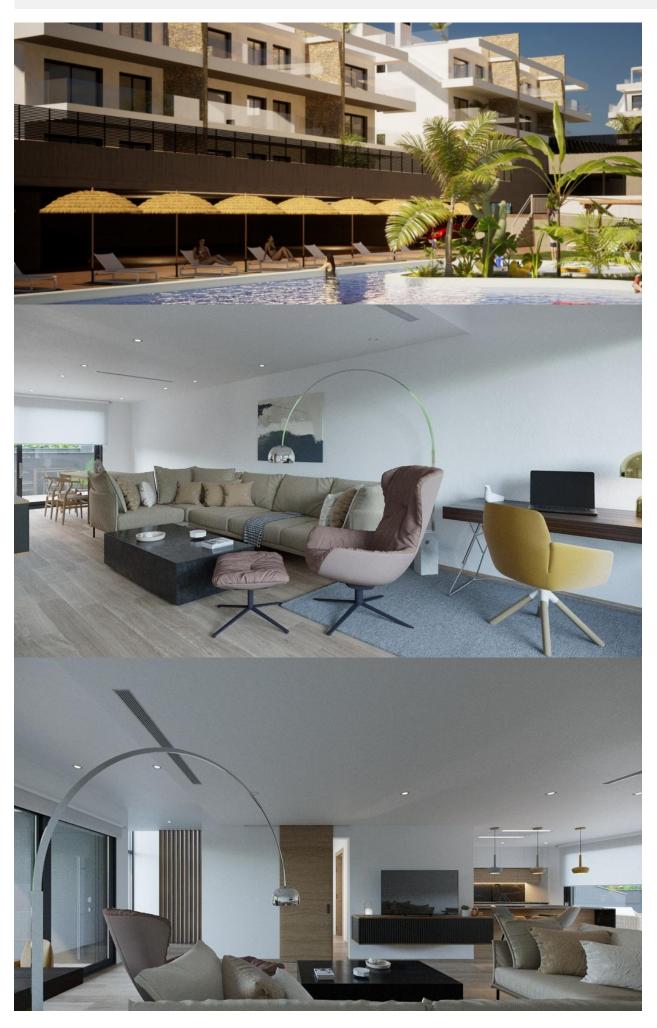

## **DESCRIPTION**

NEW BUILD RESIDENTIAL COMPLEX WITH THE SEA VIEW IN FINESTRAT New Build Residential complex with the sea views in Finestrat. Complex made up of 9 blocks of 9 apartments each. There are 3 types of homes: 27 penthouses with a private solarium, 27 on the first floor with terraces and 27 ground floors with private garden. All within a private and exclusive environment, to enjoy sports activities and entertainment. The houses have their modern and exclusive design, and are equipped with the latest construction technologies applied to comfort, thermal and acoustic insulation, aerothermal energy, air conditioning, etc. Designed in a private luxury environment with community pool with separate area for children and adults. Large private garden areas. Gym with jacuzzi, changing rooms and showers. Relaxation area. Children's play area. From here you can enjoy privileged views of the sea Mediterranean, as well as the fantastic and spectacular Skyline of Benidorm. Finestrat located in the Marina Baixa region of the Costa Blanca, close to neighbouring Benidorm and about 40 kilometres from the city of Alicante and the international airport. Benidorm is just a fiveminute drive from the properties and offers all the services you would need including shops, bars, restaurants, supermarkets, banks,

## MAIN LIVING AREA

GARDEN AND TERRACES

EXTRA

• Panoramic views

• Gym

• Open terrace

- Reinforced doorStorage room

"OUR EXPERIENCE IS YOUR GUARANTEE"