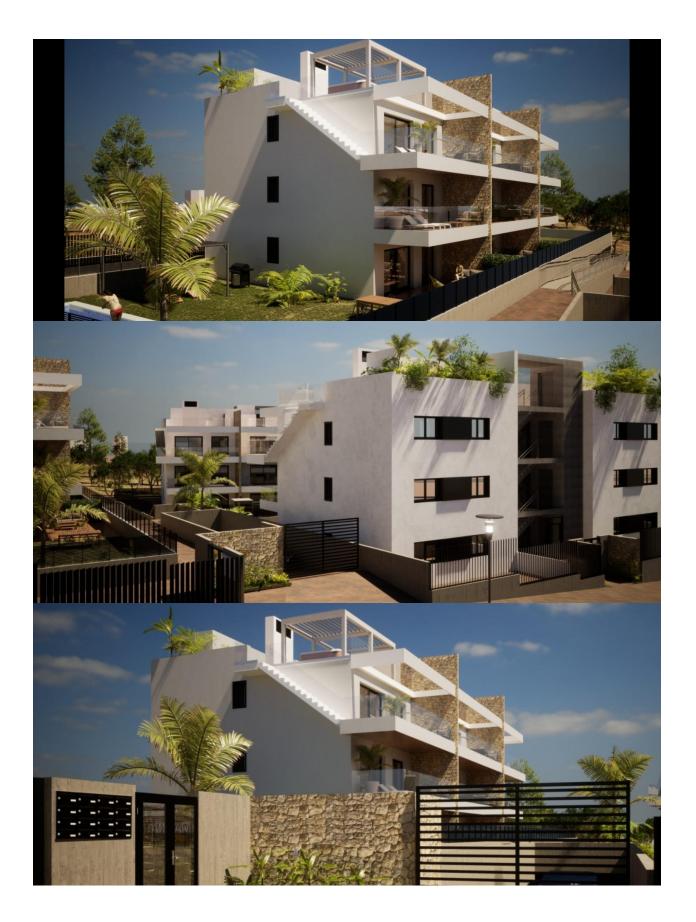

## **DESCRIPTION**

NEW BUILD RESIDENTIAL COMPLEX WITH THE SEA VIEW IN FINESTRAT New Build Residential complex with the sea views in Finestrat. Complex made up of 9 blocks of 9 apartments each. There are 3 types of homes: 27 penthouses with a private solarium, 27 on the first floor with terraces and 27 ground floors with private garden. All within a private and exclusive environment, to enjoy sports activities and entertainment. The houses have their modern and exclusive design, and are equipped with the latest construction technologies applied to comfort, thermal and acoustic insulation, aerothermal energy, air conditioning, etc. Designed in a private luxury environment with community pool with separate area for children and adults. Large private garden areas. Gym with jacuzzi, changing rooms and showers. Relaxation area. Children's play area. From here you can enjoy privileged views of the sea Mediterranean, as well as the fantastic and spectacular Skyline of Benidorm. Finestrat located in the Marina Baixa region of the Costa Blanca, close to neighbouring Benidorm and about 40 kilometres from the city of Alicante and the international airport. Benidorm is just a fiveminute drive from the properties and offers all the services you would need including shops, bars, restaurants, supermarkets, banks,