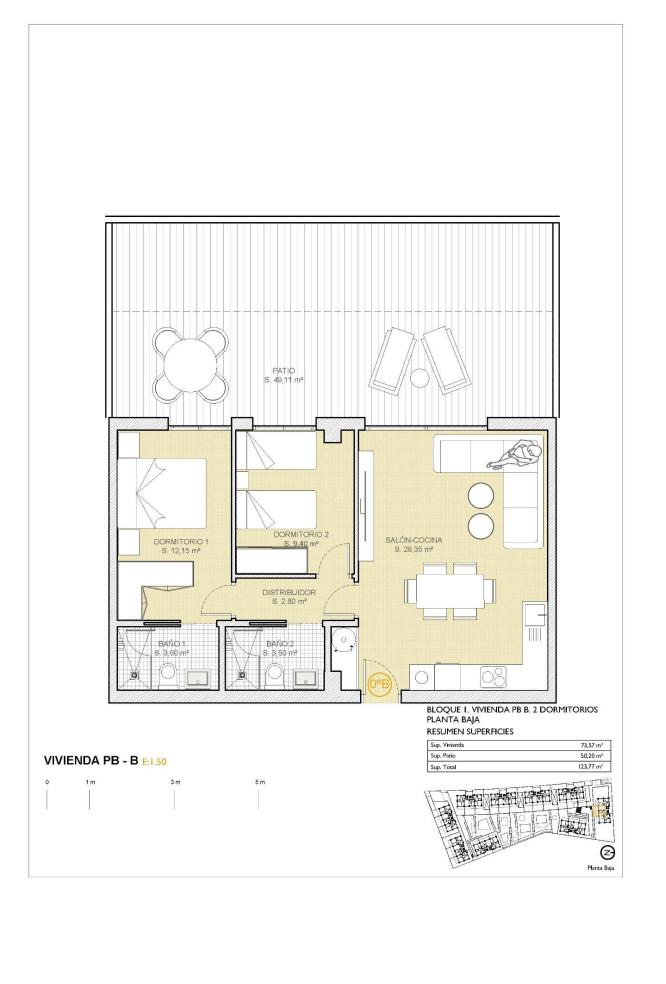

INFO

REF: # 10910 FINESTRAT

| INFO            |           |
|-----------------|-----------|
| PRICE:          | 265.000 € |
| PROPERTY TYPE:  | Apartment |
| CITY:           | Finestrat |
| BEDROOMS:       | 2         |
| Bathrooms:      | 2         |
| Build ( m2 ):   | 73        |
| Plot ( m2 ):    | -         |
| Terrace ( m2 ): | -         |
| Year:           | -         |
| Floor:          | -         |
| Old price       | -         |

## **DESCRIPTION**

NEW BUILD RESIDENTIAL COMPLEX WITH THE SEA VIEW IN FINESTRAT New Build Residential complex with the sea views in Finestrat. Complex made up of 9 blocks of 9 apartments each. There are 3 types of homes: 27 penthouses with a private solarium, 27 on the first floor with terraces and 27 ground floors with private garden. All within a private and exclusive environment, to enjoy sports activities and entertainment. The houses have their modern and exclusive design, and are equipped with the latest construction technologies applied to comfort, thermal and acoustic insulation, aerothermal energy, air conditioning, etc. Designed in a private luxury environment with community pool with separate area for children and adults. Large private garden areas. Gym with jacuzzi, changing rooms and showers. Relaxation area. Children's play area. From here you can enjoy privileged views of the sea Mediterranean, as well as the fantastic and spectacular Skyline of Benidorm. Finestrat located in the Marina Baixa region of the Costa Blanca, close to neighbouring Benidorm and about 40 kilometres from the city of Alicante and the international airport. Benidorm is just a fiveminute drive from the properties and offers all the services you would need including shops, bars, restaurants, supermarkets, banks,