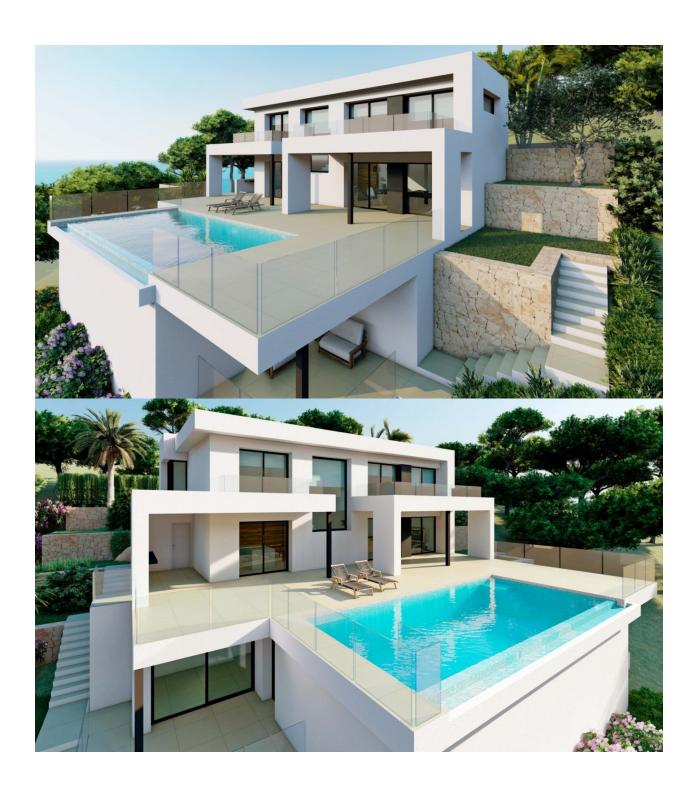

#### DESCRIPTION

NEW BUILD LUXURY VILLA IN CUMBRE DEL SOL To relax and get away from it all, surrounded by incredible sea views; it is possible in this exclusive villa located in the Residential Resort Cumbre del Sol. New Build Luxury villa is distributed over several floors, in open and comfortable spaces, where the interior/exterior limits are crossed and blurred. A project with light colors, wood and lots of natural light from outside. Access to the house is via the upper floor, with a large hall that houses the stairwell and delimits the two modules of the villa. The 3 bedrooms of this villa are located on this floor. In one wing is the master bedroom, spacious and bright, with a private terrace and a spectacular en-suite bathroom. The other wing houses the other two bedrooms, both with en-suite bathrooms and a large terrace. On the ground floor is the day time area, a large open kitchen with an impressive island, with a breakfast bench, open view to the porch, a spectacular summer dining area facing the sea, with barbecue and outdoor bathroom. The livingdining room also has an exquisite porch, which further enhances the idea of "living outside" with several seating areas next to the infinity pool and jacuzzi, to enjoy the wonderful sunny days that the Costa Blanca offers

without losing sight of the Mediterranean Sea. The property continues to surprise us, as there is still a basement of almost 30m<sup>2</sup>, with porch and private terrace, to create a unique space, from an extra bedroom, a work area or whatever it is the new owner desires. Residential Area is situated within the Cumbre del Sol urbanization and, therefore, all the properties within the area also enjoy all the services available within this established urbanization, which has a shopping area with supermarket, hairdresser, chemist, bars and restaurants, the international school Lady Elizabeth School and a extensive range of outdoor sports options with tennis and paddle courts, hiking trails, horse-riding school, not forgetting the Moraig beach with its beach bars and the Cala Llebeig and Cala Los Tiestos coves, of great beauty and charm. Plus all the eateries and leisure options available in the neighbouring towns of Benitachell, Javea (only 7 km away) and Teulada-Moraira (only 4km away), which are all internationally renowned prestigious tourist destinations, and situated half-way between both Alicante and Valencia cities. Alicante airport located 1 hour drive away.