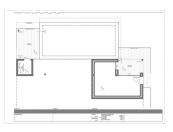

#### DESCRIPTION

NEW BUILD LUXURY VILLA IN CUMBRE DEL SOL To relax and get away from it all, surrounded by incredible sea views; it is possible in this exclusive villa located in the Residential Resort Cumbre del Sol. New Build Luxury villa is distributed over several floors, in open and comfortable spaces, where the interior/exterior limits are crossed and blurred. A project with light colors, wood and lots of natural light from outside. Access to the house is via the upper floor, with a large hall that houses the stairwell and delimits the two modules of the villa. The 3 bedrooms of this villa are located on this floor. In one wing is the master bedroom, spacious and bright, with a private terrace and a spectacular en-suite bathroom. The other wing houses the other two bedrooms, both with en-suite bathrooms and a large terrace. On the ground floor is the day time area, a large open kitchen with an impressive island, with a breakfast bench, open view to the porch, a spectacular summer dining area facing the sea, with barbecue and outdoor bathroom. The livingdining room also has an exquisite porch, which further enhances the idea of "living outside" with several seating areas next to the infinity pool and jacuzzi, to enjoy the wonderful sunny days that the Costa Blanca offers

without losing sight of the Mediterranean Sea. The property continues to surprise us, as there is still a basement of almost 30m<sup>2</sup>, with porch and private terrace, to create a unique space, from an extra bedroom, a work area or whatever it is the new owner desires. Residential Area is situated within the Cumbre del Sol urbanization and, therefore, all the properties within the area also enjoy all the services available within this established urbanization, which has a shopping area with supermarket, hairdresser, chemist, bars and restaurants, the international school Lady Elizabeth School and a extensive range of outdoor sports options with tennis and paddle courts, hiking trails, horse-riding school, not forgetting the Moraig beach with its beach bars and the Cala Llebeig and Cala Los Tiestos coves, of great beauty and charm. Plus all the eateries and leisure options available in the neighbouring towns of Benitachell, Javea (only 7 km away) and Teulada-Moraira (only 4km away), which are all internationally renowned prestigious tourist destinations, and situated half-way between both Alicante and Valencia cities. Alicante airport located 1 hour drive away.