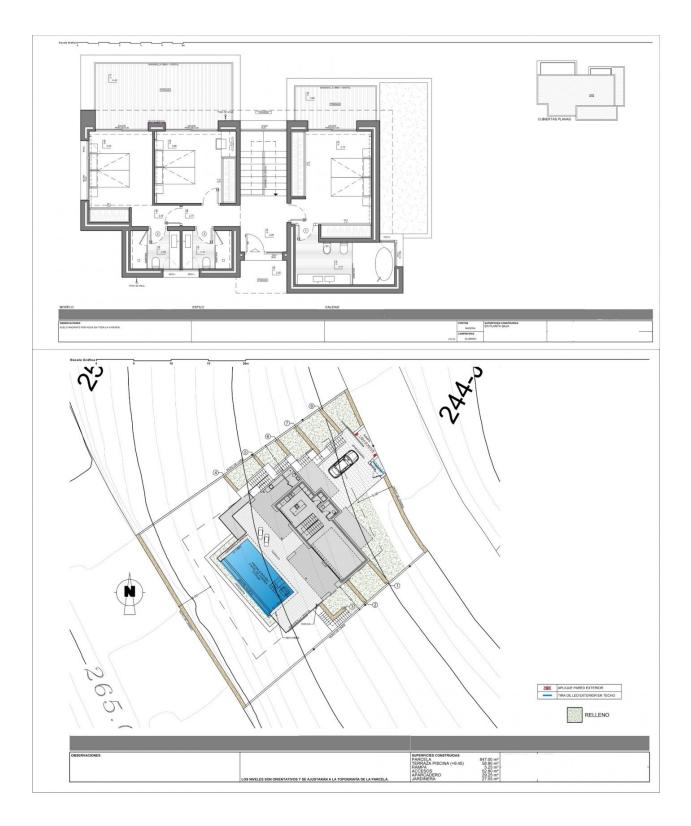

#### DESCRIPTION

NEW BUILD LUXURY VILLA IN CUMBRE DEL SOL To relax and get away from it all, surrounded by incredible sea views; it is possible in this exclusive villa located in the Residential Resort Cumbre del Sol. New Build Luxury villa is distributed over several floors, in open and comfortable spaces, where the interior/exterior limits are crossed and blurred. A project with light colors, wood and lots of natural light from outside. Access to the house is via the upper floor, with a large hall that houses the stairwell and delimits the two modules of the villa. The 3 bedrooms of this villa are located on this floor. In one wing is the master bedroom, spacious and bright, with a private terrace and a spectacular en-suite bathroom. The other wing houses the other two bedrooms, both with en-suite bathrooms and a large terrace. On the ground floor is the day time area, a large open kitchen with an impressive island, with a breakfast bench, open view to the porch, a spectacular summer dining area facing the sea, with barbecue and outdoor bathroom. The livingdining room also has an exquisite porch, which further enhances the idea of "living outside" with several seating areas next to the infinity pool and jacuzzi, to enjoy the wonderful sunny days that the Costa Blanca offers

without losing sight of the Mediterranean Sea. The property continues to surprise us, as there is still a basement of almost 30m<sup>2</sup>, with porch and private terrace, to create a unique space, from an extra bedroom, a work area or whatever it is the new owner desires. Residential Area is situated within the Cumbre del Sol urbanization and, therefore, all the properties within the area also enjoy all the services available within this established urbanization, which has a shopping area with supermarket, hairdresser, chemist, bars and restaurants, the international school Lady Elizabeth School and a extensive range of outdoor sports options with tennis and paddle courts, hiking trails, horse-riding school, not forgetting the Moraig beach with its beach bars and the Cala Llebeig and Cala Los Tiestos coves, of great beauty and charm. Plus all the eateries and leisure options available in the neighbouring towns of Benitachell, Javea (only 7 km away) and Teulada-Moraira (only 4km away), which are all internationally renowned prestigious tourist destinations, and situated half-way between both Alicante and Valencia cities. Alicante airport located 1 hour drive away.