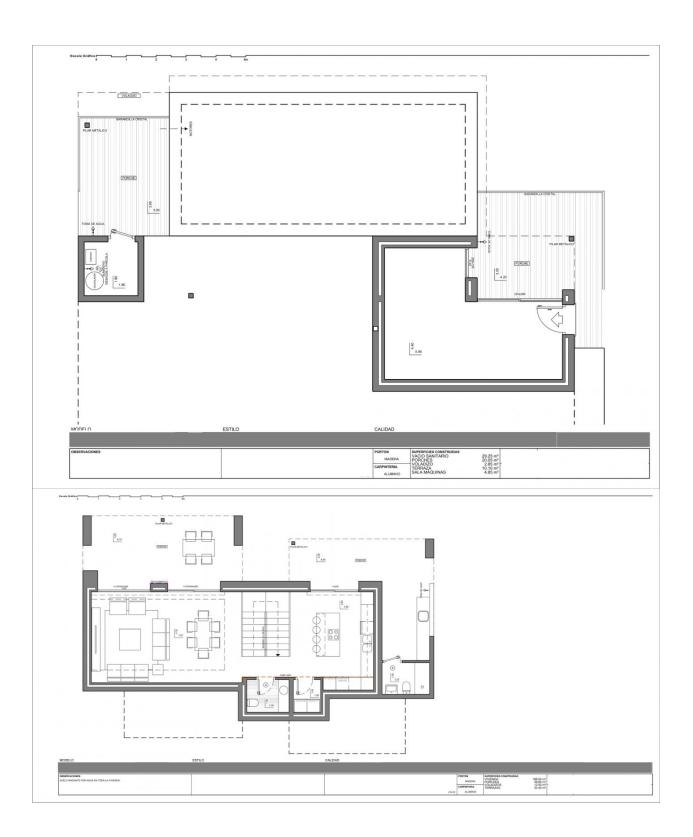

#### DESCRIPTION

NEW BUILD LUXURY VILLA IN CUMBRE DEL SOL To relax and get away from it all, surrounded by incredible sea views; it is possible in this exclusive villa located in the Residential Resort Cumbre del Sol. New Build Luxury villa is distributed over several floors, in open and comfortable spaces, where the interior/exterior limits are crossed and blurred. A project with light colors, wood and lots of natural light from outside. Access to the house is via the upper floor, with a large hall that houses the stairwell and delimits the two modules of the villa. The 3 bedrooms of this villa are located on this floor. In one wing is the master bedroom, spacious and bright, with a private terrace and a spectacular en-suite bathroom. The other wing houses the other two bedrooms, both with en-suite bathrooms and a large terrace. On the ground floor is the day time area, a large open kitchen with an impressive island, with a breakfast bench, open view to the porch, a spectacular summer dining area facing the sea, with barbecue and outdoor bathroom. The livingdining room also has an exquisite porch, which further enhances the idea of "living outside" with several seating areas next to the infinity pool and jacuzzi, to enjoy the wonderful sunny days that the Costa Blanca offers

without losing sight of the Mediterranean Sea. The property continues to surprise us, as there is still a basement of almost 30m<sup>2</sup>, with porch and private terrace, to create a unique space, from an extra bedroom, a work area or whatever it is the new owner desires. Residential Area is situated within the Cumbre del Sol urbanization and, therefore, all the properties within the area also enjoy all the services available within this established urbanization, which has a shopping area with supermarket, hairdresser, chemist, bars and restaurants, the international school Lady Elizabeth School and a extensive range of outdoor sports options with tennis and paddle courts, hiking trails, horse-riding school, not forgetting the Moraig beach with its beach bars and the Cala Llebeig and Cala Los Tiestos coves, of great beauty and charm. Plus all the eateries and leisure options available in the neighbouring towns of Benitachell, Javea (only 7 km away) and Teulada-Moraira (only 4km away), which are all internationally renowned prestigious tourist destinations, and situated half-way between both Alicante and Valencia cities. Alicante airport located 1 hour drive away.