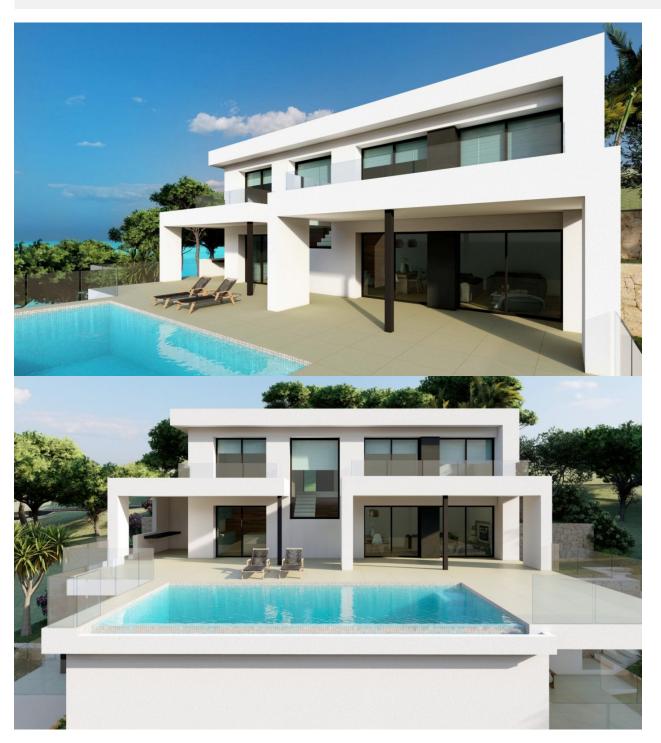

#### DESCRIPTION

NEW BUILD LUXURY VILLA IN CUMBRE DEL SOL To relax and get away from it all, surrounded by incredible sea views; it is possible in this exclusive villa located in the Residential Resort Cumbre del Sol. New Build Luxury villa is distributed over several floors, in open and comfortable spaces, where the interior/exterior limits are crossed and blurred. A project with light colors, wood and lots of natural light from outside. Access to the house is via the upper floor, with a large hall that houses the stairwell and delimits the two modules of the villa. The 3 bedrooms of this villa are located on this floor. In one wing is the master bedroom, spacious and bright, with a private terrace and a spectacular en-suite bathroom. The other wing houses the other two bedrooms, both with en-suite bathrooms and a large terrace. On the ground floor is the day time area, a large open kitchen with an impressive island, with a breakfast bench, open view to the porch, a spectacular summer dining area facing the sea, with barbecue and outdoor bathroom. The livingdining room also has an exquisite porch, which further enhances the idea of "living outside" with several seating areas next to the infinity pool and jacuzzi, to enjoy the wonderful sunny days that the Costa Blanca offers

without losing sight of the Mediterranean Sea. The property continues to surprise us, as there is still a basement of almost 30m<sup>2</sup>, with porch and private terrace, to create a unique space, from an extra bedroom, a work area or whatever it is the new owner desires. Residential Area is situated within the Cumbre del Sol urbanization and, therefore, all the properties within the area also enjoy all the services available within this established urbanization, which has a shopping area with supermarket, hairdresser, chemist, bars and restaurants, the international school Lady Elizabeth School and a extensive range of outdoor sports options with tennis and paddle courts, hiking trails, horse-riding school, not forgetting the Moraig beach with its beach bars and the Cala Llebeig and Cala Los Tiestos coves, of great beauty and charm. Plus all the eateries and leisure options available in the neighbouring towns of Benitachell, Javea (only 7 km away) and Teulada-Moraira (only 4km away), which are all internationally renowned prestigious tourist destinations, and situated half-way between both Alicante and Valencia cities. Alicante airport located 1 hour drive away.