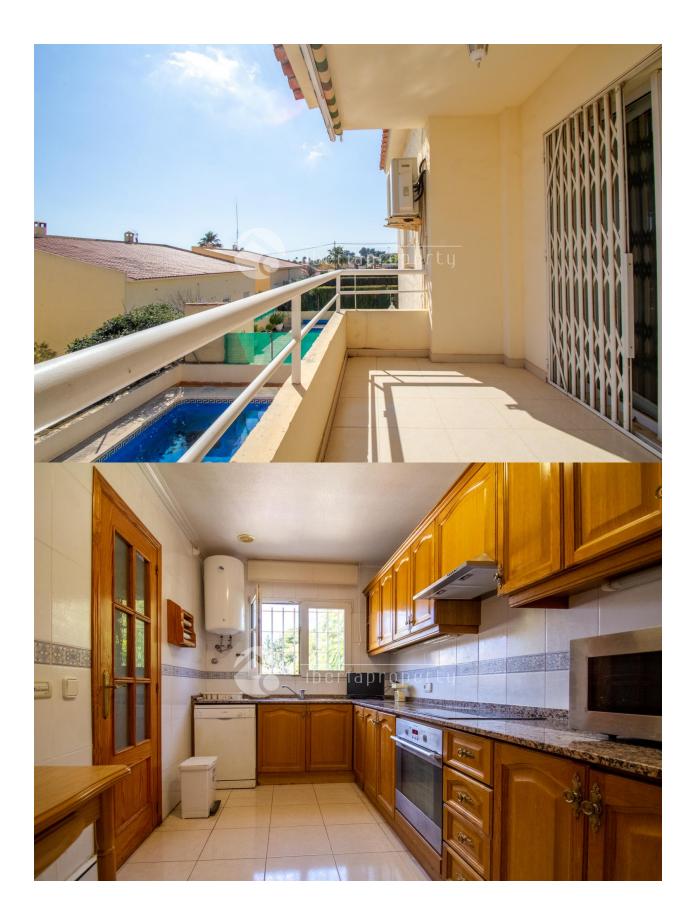

#### DESCRIPTION

Located in the area of Coloma-Panorama, quite residential area. It has a private plot with a closed garage for 2 cars and a swimming pool area. The house is distributed in 3 floors connected by interior staircase (lower floor - ground floor - 1st floor). On the lower floor, there is a big living room with aces to the swimming pool, 2 bedrooms, 1 bathroom and a laundry-rom. On the ground floor there is the main entrance to the house, living room, dining area, kitchen, 1 bedroom, 1 bathroom and a covered terrace. On the 1st floor there is a master bedroom with bathroom on suite and a open terrace with sea views. It has central heating by radiators (gas) and A/A in the living-room and bedrooms. Well maintained property

# **PROPERTY GALLERY**