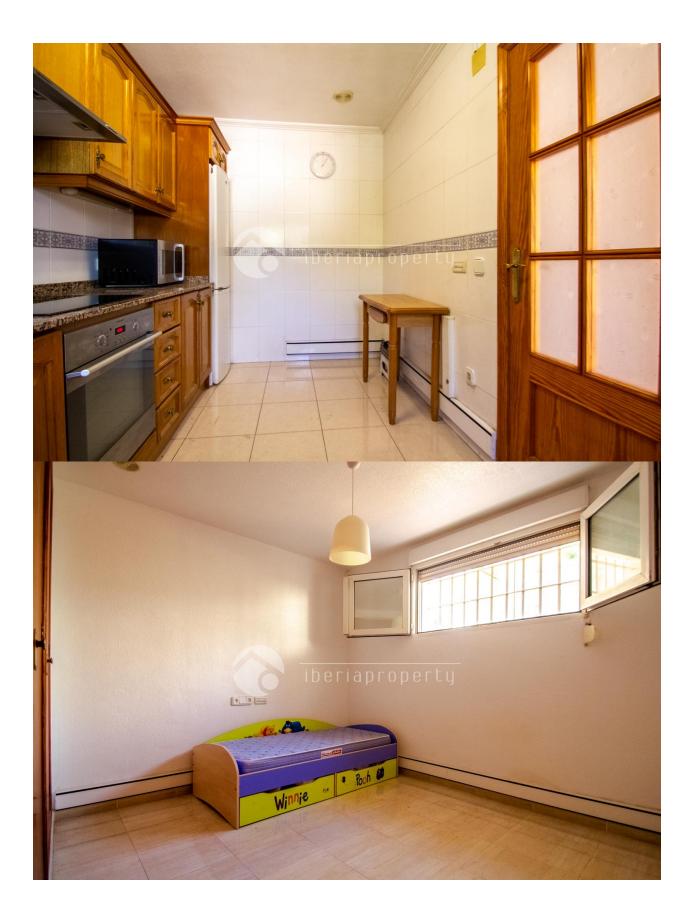

#### DESCRIPTION

Located in the area of Coloma-Panorama, quite residential area. It has a private plot with a closed garage for 2 cars and a swimming pool area. The house is distributed in 3 floors connected by interior staircase (lower floor - ground floor - 1st floor). On the lower floor, there is a big living room with aces to the swimming pool, 2 bedrooms, 1 bathroom and a laundry-rom. On the ground floor there is the main entrance to the house, living room, dining area, kitchen, 1 bedroom, 1 bathroom and a covered terrace. On the 1st floor there is a master bedroom with bathroom on suite and a open terrace with sea views. It has central heating by radiators (gas) and A/A in the living-room and bedrooms. Well maintained property

# **PROPERTY GALLERY**