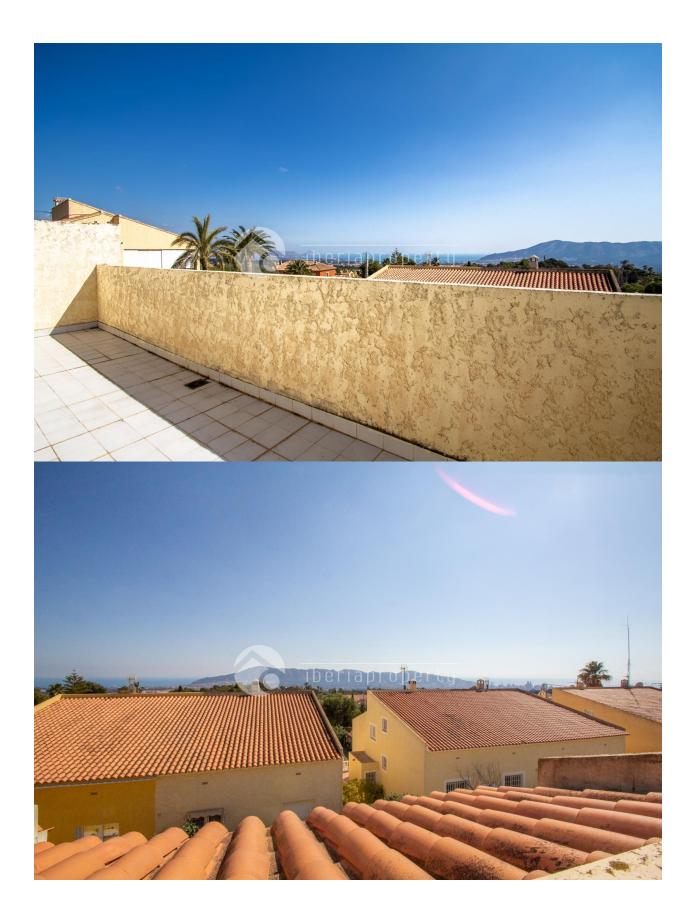

#### DESCRIPTION

Located in the area of Coloma-Panorama, quite residential area. It has a private plot with a closed garage for 2 cars and a swimming pool area. The house is distributed in 3 floors connected by interior staircase (lower floor - ground floor - 1st floor). On the lower floor, there is a big living room with aces to the swimming pool, 2 bedrooms, 1 bathroom and a laundry-rom. On the ground floor there is the main entrance to the house, living room, dining area, kitchen, 1 bedroom, 1 bathroom and a covered terrace. On the 1st floor there is a master bedroom with bathroom on suite and a open terrace with sea views. It has central heating by radiators (gas) and A/A in the living-room and bedrooms. Well maintained property

ENERGETIC CERTIFIED Image type unknown Emergy/Mouseass.com//assets/images/viass/energy/E

| STYLE                                                     | VIEWS                                              | AIRCONDITIONING                               | DISTANCE TO :                                                        |
|-----------------------------------------------------------|----------------------------------------------------|-----------------------------------------------|----------------------------------------------------------------------|
| Mediterranean                                             | <ul><li>Sea views</li><li>Mountain views</li></ul> | <ul><li>Livingroom</li><li>Bedrooms</li></ul> | Beach : 3 Km                                                         |
|                                                           |                                                    |                                               | Airport: 40 Km                                                       |
|                                                           |                                                    |                                               | Town center : 2 Km                                                   |
| ORIENTATION                                               | FURNITURE                                          | PARKING                                       | FLOARING                                                             |
| South East West                                           | Not furnished                                      | Garage no Cars : 2                            | • Tile floors                                                        |
|                                                           |                                                    | Parking no Cars: 1                            |                                                                      |
| KITCHEN                                                   | GARDEN AND                                         | HEATING                                       | EXTRA                                                                |
| <ul><li>Closed kitchen</li><li>Equipped kitchen</li></ul> | Covered terrace     Open terrace                   | <ul> <li>Central gas heating</li> </ul>       | <ul><li>Storage room</li><li>Laundry room</li><li>Internet</li></ul> |