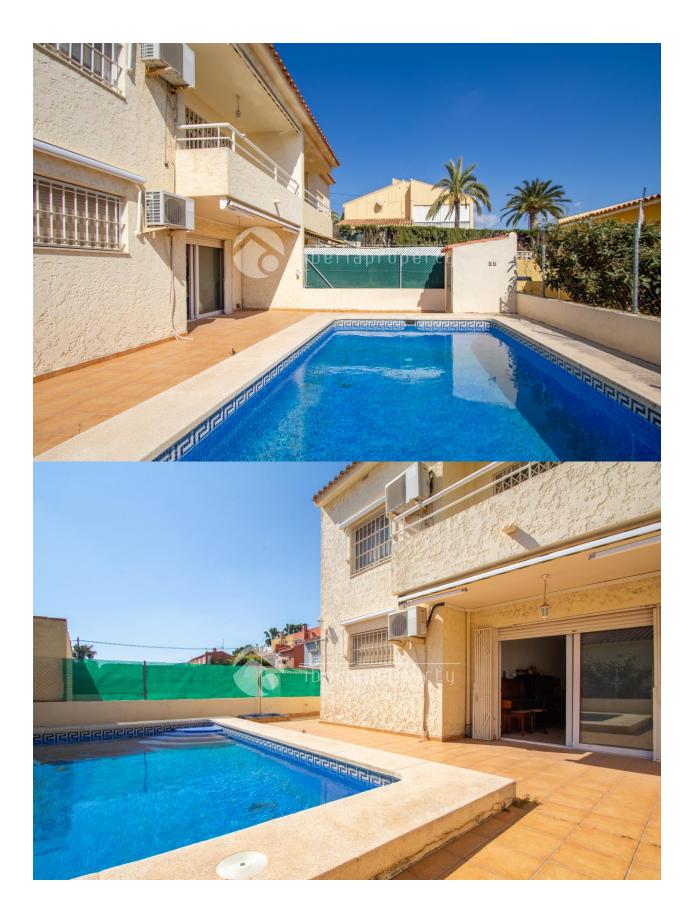

#### DESCRIPTION

Located in the area of Coloma-Panorama, quite residential area. It has a private plot with a closed garage for 2 cars and a swimming pool area. The house is distributed in 3 floors connected by interior staircase (lower floor - ground floor - 1st floor). On the lower floor, there is a big living room with aces to the swimming pool, 2 bedrooms, 1 bathroom and a laundry-rom. On the ground floor there is the main entrance to the house, living room, dining area, kitchen, 1 bedroom, 1 bathroom and a covered terrace. On the 1st floor there is a master bedroom with bathroom on suite and a open terrace with sea views. It has central heating by radiators (gas) and A/A in the living-room and bedrooms. Well maintained property