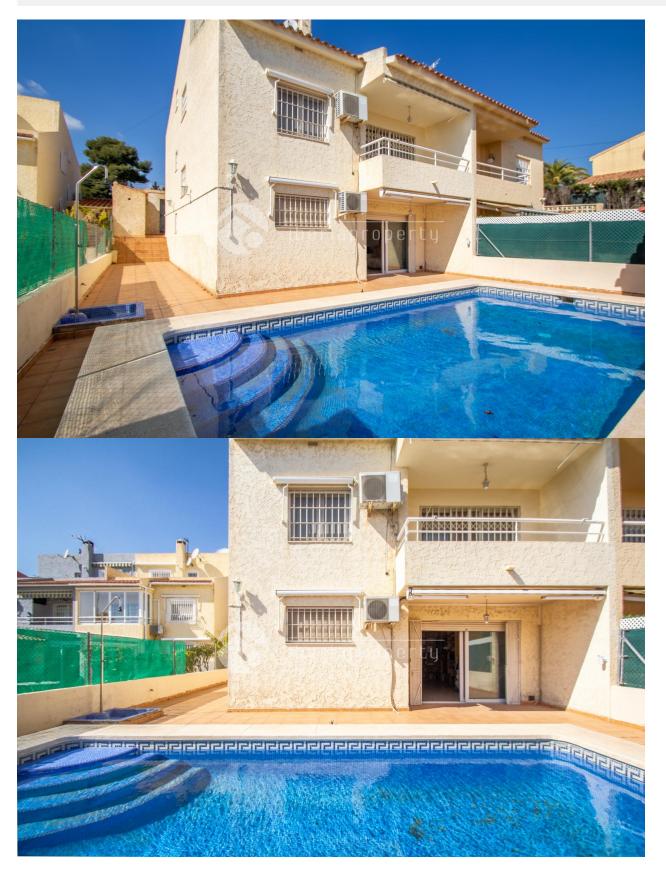

#### DESCRIPTION

Located in the area of Coloma-Panorama, quite residential area. It has a private plot with a closed garage for 2 cars and a swimming pool area. The house is distributed in 3 floors connected by interior staircase (lower floor - ground floor - 1st floor). On the lower floor, there is a big living room with aces to the swimming pool, 2 bedrooms, 1 bathroom and a laundry-rom. On the ground floor there is the main entrance to the house, living room, dining area, kitchen, 1 bedroom, 1 bathroom and a covered terrace. On the 1st floor there is a master bedroom with bathroom on suite and a open terrace with sea views. It has central heating by radiators (gas) and A/A in the living-room and bedrooms. Well maintained property