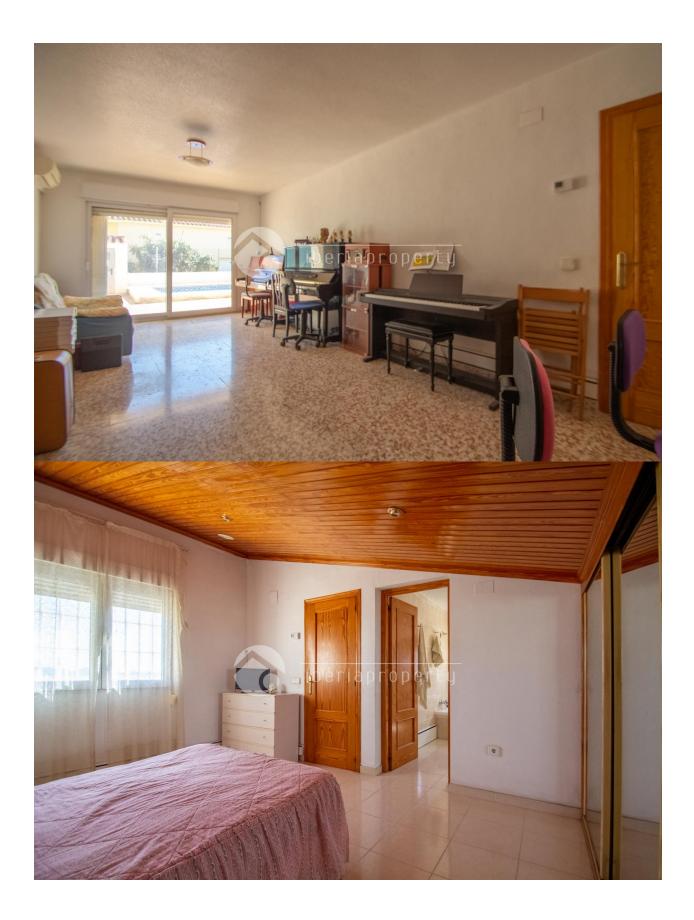

#### DESCRIPTION

Located in the area of Coloma-Panorama, quite residential area. It has a private plot with a closed garage for 2 cars and a swimming pool area. The house is distributed in 3 floors connected by interior staircase (lower floor - ground floor - 1st floor). On the lower floor, there is a big living room with aces to the swimming pool, 2 bedrooms, 1 bathroom and a laundry-rom. On the ground floor there is the main entrance to the house, living room, dining area, kitchen, 1 bedroom, 1 bathroom and a covered terrace. On the 1st floor there is a master bedroom with bathroom on suite and a open terrace with sea views. It has central heating by radiators (gas) and A/A in the living-room and bedrooms. Well maintained property

# **PROPERTY GALLERY**