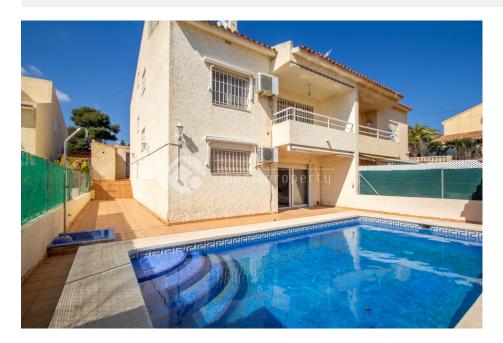

#### DESCRIPTION

Located in the area of Coloma-Panorama, quite residential area. It has a private plot with a closed garage for 2 cars and a swimming pool area. The house is distributed in 3 floors connected by interior staircase (lower floor - ground floor - 1st floor). On the lower floor, there is a big living room with aces to the swimming pool, 2 bedrooms, 1 bathroom and a laundry-rom. On the ground floor there is the main entrance to the house, living room, dining area, kitchen, 1 bedroom, 1 bathroom and a covered terrace. On the 1st floor there is a master bedroom with bathroom on suite and a open terrace with sea views. It has central heating by radiators (gas) and A/A in the living-room and bedrooms. Well maintained property