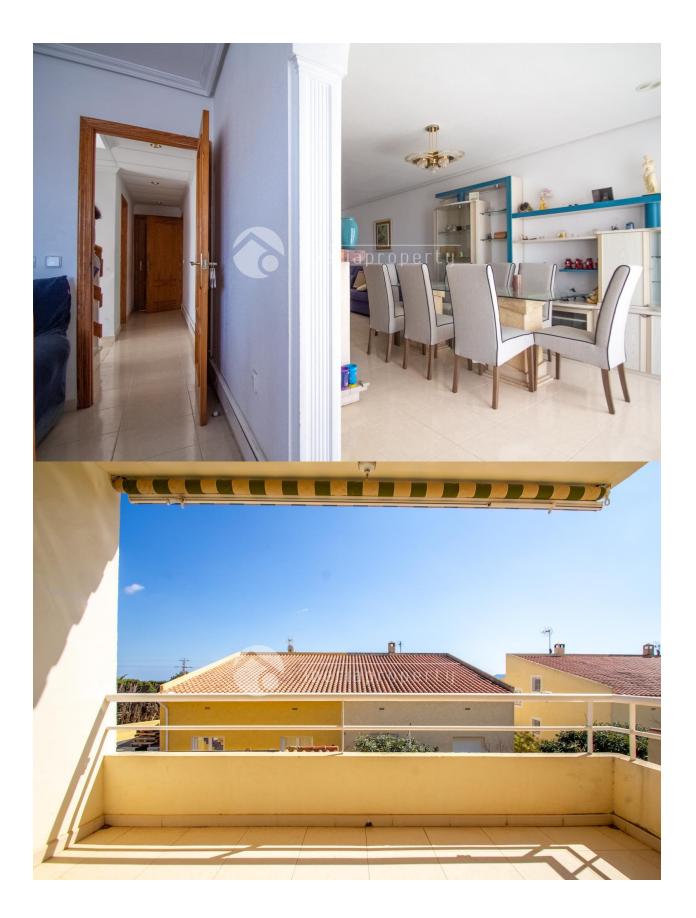

#### DESCRIPTION

Located in the area of Coloma-Panorama, quite residential area. It has a private plot with a closed garage for 2 cars and a swimming pool area. The house is distributed in 3 floors connected by interior staircase (lower floor - ground floor - 1st floor). On the lower floor, there is a big living room with aces to the swimming pool, 2 bedrooms, 1 bathroom and a laundry-rom. On the ground floor there is the main entrance to the house, living room, dining area, kitchen, 1 bedroom, 1 bathroom and a covered terrace. On the 1st floor there is a master bedroom with bathroom on suite and a open terrace with sea views. It has central heating by radiators (gas) and A/A in the living-room and bedrooms. Well maintained property

# **PROPERTY GALLERY**