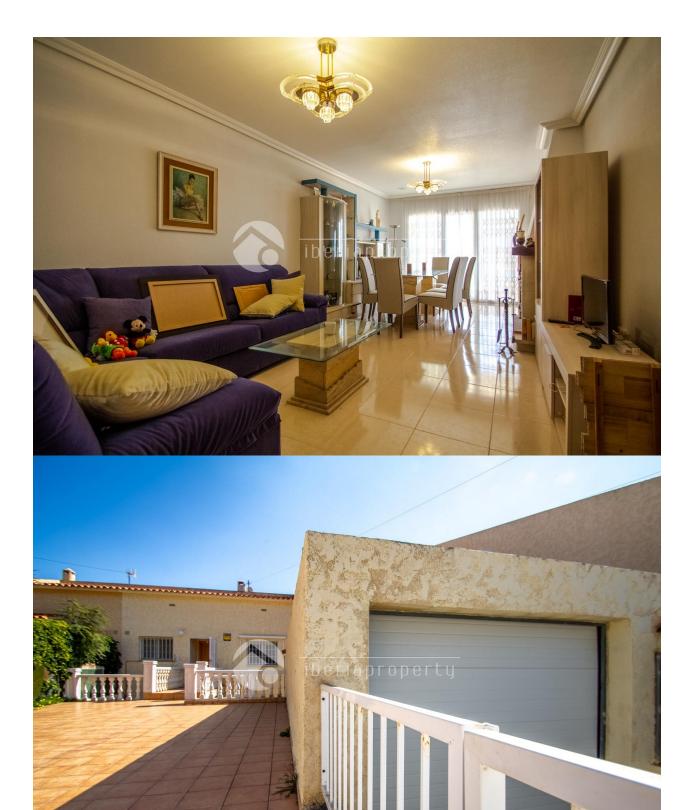

#### DESCRIPTION

Located in the area of Coloma-Panorama, quite residential area. It has a private plot with a closed garage for 2 cars and a swimming pool area. The house is distributed in 3 floors connected by interior staircase (lower floor - ground floor - 1st floor). On the lower floor, there is a big living room with aces to the swimming pool, 2 bedrooms, 1 bathroom and a laundry-rom. On the ground floor there is the main entrance to the house, living room, dining area, kitchen, 1 bedroom, 1 bathroom and a covered terrace. On the 1st floor there is a master bedroom with bathroom on suite and a open terrace with sea views. It has central heating by radiators (gas) and A/A in the living-room and bedrooms. Well maintained property

ENERGETIC CERTIFIED Image type unknown Emergy/Mouseass.com//assets/images/viass/energy/E

| STYLE                                                     | VIEWS                                              | AIRCONDITIONING                               | DISTANCE TO :                                                        |
|-----------------------------------------------------------|----------------------------------------------------|-----------------------------------------------|----------------------------------------------------------------------|
| Mediterranean                                             | <ul><li>Sea views</li><li>Mountain views</li></ul> | <ul><li>Livingroom</li><li>Bedrooms</li></ul> | Beach : 3 Km                                                         |
|                                                           |                                                    |                                               | Airport: 40 Km                                                       |
|                                                           |                                                    |                                               | Town center : 2 Km                                                   |
| ORIENTATION                                               | FURNITURE                                          | PARKING                                       | FLOARING                                                             |
| South East West                                           | Not furnished                                      | Garage no Cars : 2                            | • Tile floors                                                        |
|                                                           |                                                    | Parking no Cars: 1                            |                                                                      |
| KITCHEN                                                   | GARDEN AND                                         | HEATING                                       | EXTRA                                                                |
| <ul><li>Closed kitchen</li><li>Equipped kitchen</li></ul> | Covered terrace     Open terrace                   | <ul> <li>Central gas heating</li> </ul>       | <ul><li>Storage room</li><li>Laundry room</li><li>Internet</li></ul> |