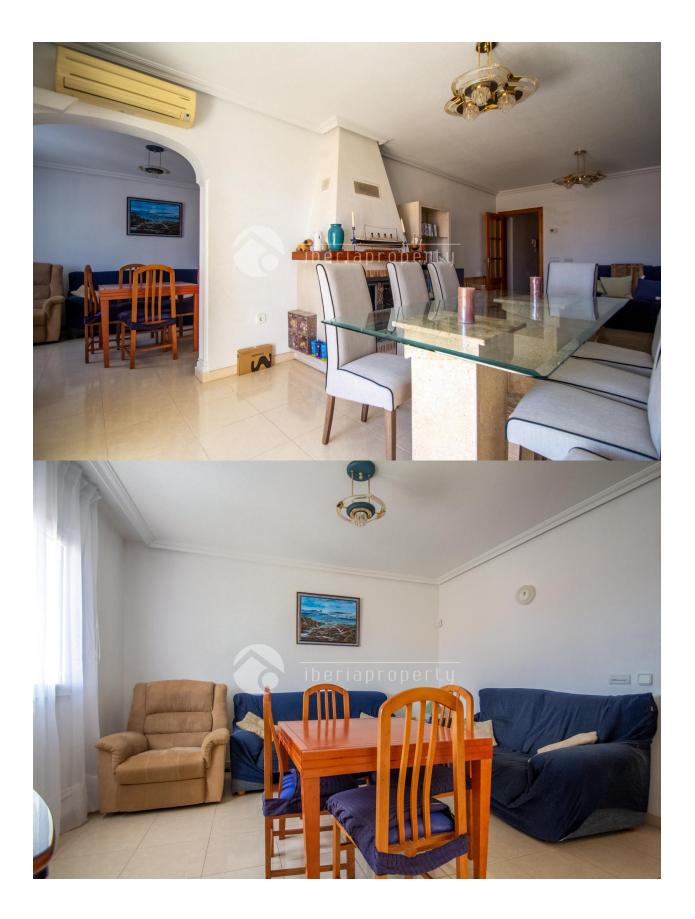

#### DESCRIPTION

Located in the area of Coloma-Panorama, quite residential area. It has a private plot with a closed garage for 2 cars and a swimming pool area. The house is distributed in 3 floors connected by interior staircase (lower floor - ground floor - 1st floor). On the lower floor, there is a big living room with aces to the swimming pool, 2 bedrooms, 1 bathroom and a laundry-rom. On the ground floor there is the main entrance to the house, living room, dining area, kitchen, 1 bedroom, 1 bathroom and a covered terrace. On the 1st floor there is a master bedroom with bathroom on suite and a open terrace with sea views. It has central heating by radiators (gas) and A/A in the living-room and bedrooms. Well maintained property

ENERGETIC CERTIFIED Image type unknown Emergy/Mouseass.com//assets/images/viass/energy/E

| STYLE                                                     | VIEWS                                              | AIRCONDITIONING                               | DISTANCE TO :                                                        |
|-----------------------------------------------------------|----------------------------------------------------|-----------------------------------------------|----------------------------------------------------------------------|
| Mediterranean                                             | <ul><li>Sea views</li><li>Mountain views</li></ul> | <ul><li>Livingroom</li><li>Bedrooms</li></ul> | Beach : 3 Km                                                         |
|                                                           |                                                    |                                               | Airport: 40 Km                                                       |
|                                                           |                                                    |                                               | Town center : 2 Km                                                   |
| ORIENTATION                                               | FURNITURE                                          | PARKING                                       | FLOARING                                                             |
| South East West                                           | Not furnished                                      | Garage no Cars : 2                            | • Tile floors                                                        |
|                                                           |                                                    | Parking no Cars: 1                            |                                                                      |
| KITCHEN                                                   | GARDEN AND                                         | HEATING                                       | EXTRA                                                                |
| <ul><li>Closed kitchen</li><li>Equipped kitchen</li></ul> | Covered terrace     Open terrace                   | <ul> <li>Central gas heating</li> </ul>       | <ul><li>Storage room</li><li>Laundry room</li><li>Internet</li></ul> |