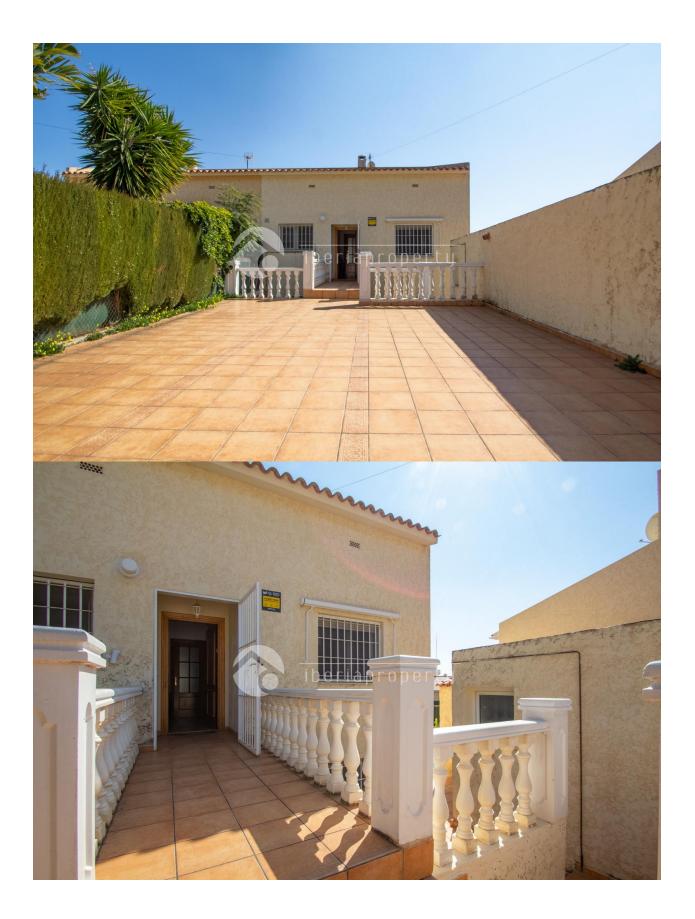

#### DESCRIPTION

Located in the area of Coloma-Panorama, quite residential area. It has a private plot with a closed garage for 2 cars and a swimming pool area. The house is distributed in 3 floors connected by interior staircase (lower floor - ground floor - 1st floor). On the lower floor, there is a big living room with aces to the swimming pool, 2 bedrooms, 1 bathroom and a laundry-rom. On the ground floor there is the main entrance to the house, living room, dining area, kitchen, 1 bedroom, 1 bathroom and a covered terrace. On the 1st floor there is a master bedroom with bathroom on suite and a open terrace with sea views. It has central heating by radiators (gas) and A/A in the living-room and bedrooms. Well maintained property

ENERGETIC CERTIFIED Image type unknown Emergy/Mouseass.com//assets/images/viass/energy/E

| STYLE                                                     | VIEWS                                              | AIRCONDITIONING                               | DISTANCE TO :                                                        |
|-----------------------------------------------------------|----------------------------------------------------|-----------------------------------------------|----------------------------------------------------------------------|
| Mediterranean                                             | <ul><li>Sea views</li><li>Mountain views</li></ul> | <ul><li>Livingroom</li><li>Bedrooms</li></ul> | Beach : 3 Km                                                         |
|                                                           |                                                    |                                               | Airport: 40 Km                                                       |
|                                                           |                                                    |                                               | Town center : 2 Km                                                   |
| ORIENTATION                                               | FURNITURE                                          | PARKING                                       | FLOARING                                                             |
| South East West                                           | Not furnished                                      | Garage no Cars : 2                            | • Tile floors                                                        |
|                                                           |                                                    | Parking no Cars: 1                            |                                                                      |
| KITCHEN                                                   | GARDEN AND                                         | HEATING                                       | EXTRA                                                                |
| <ul><li>Closed kitchen</li><li>Equipped kitchen</li></ul> | Covered terrace     Open terrace                   | <ul> <li>Central gas heating</li> </ul>       | <ul><li>Storage room</li><li>Laundry room</li><li>Internet</li></ul> |