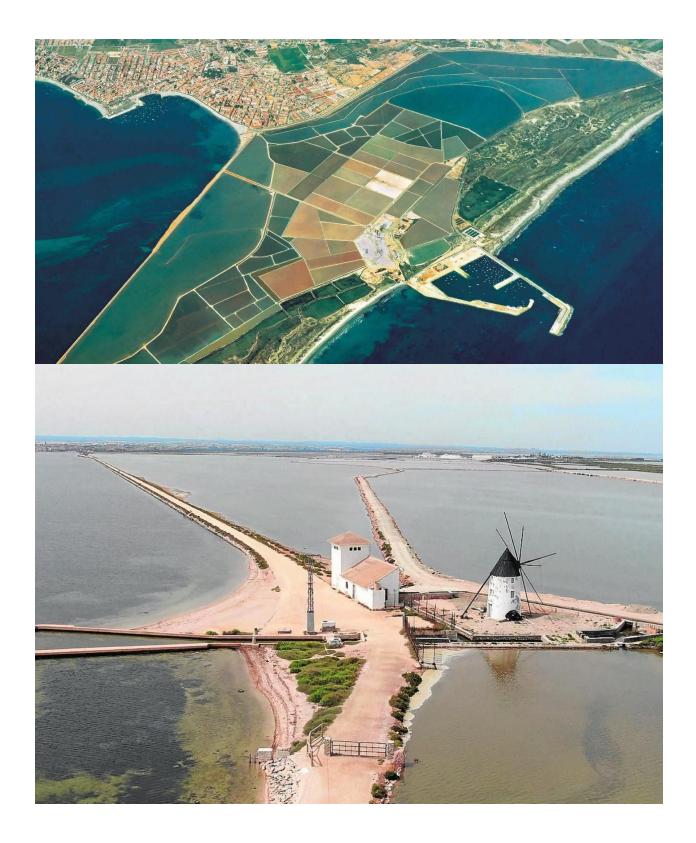

## DESCRIPTION

REF: # 10821

NEW BUILD GROUND FLOOR APARTMENT IN SAN PEDRO DEL PINATAR - with private garden and communal pool. This 63m2 ground floor apartment consists of 2 bedrooms, 2 bathrooms a private 13m2 terrace and 20m2 garden. All apartments have a parking space and the complex has a lovely communal pool with garden area. San Pedro del Pinatar's privileged location on the Mar Menor and Mediterranean coastline it attracts those with an interest in sailing and watersports, providing marina mooring and sailing clubs, while the beaches and natural mud baths attract those seeking safe sun, sea and sand. San Pedro del Pinatar has an established community and offers an excellent range of activities, including covered swimming pool and sports facilities, as well as a year round programme of social activities by the pleasant winter weather. The benefits of the mud baths, typical of the region, or the calm waters of the Mar Menor, have favoured the growth of Lo Pagán, which currently has all kind of amenities. In addition, it has an excellent location, just 5 minutes from the Commercial Centre Dos