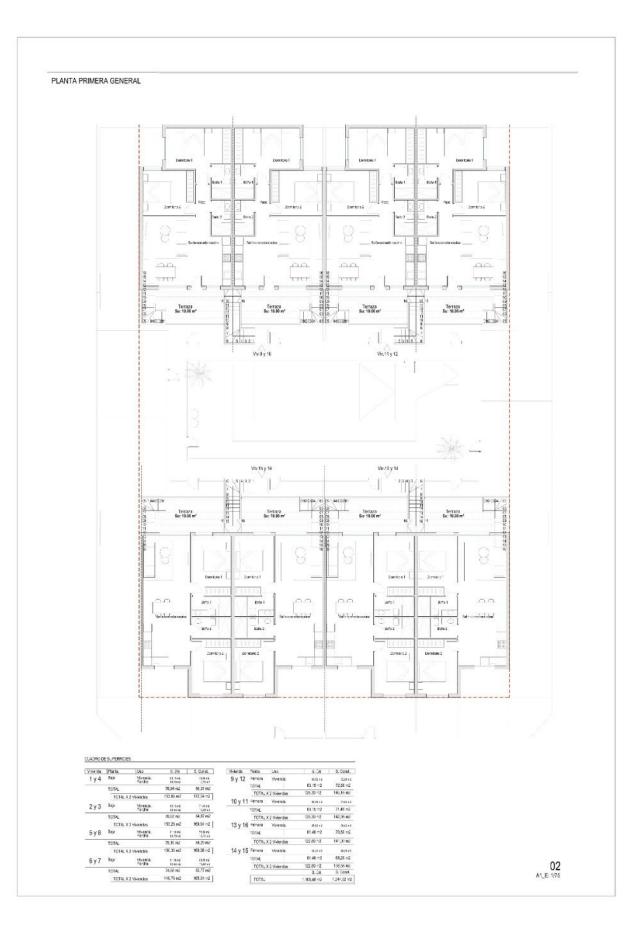

## DESCRIPTION

REF: # 10821

NEW BUILD GROUND FLOOR APARTMENT IN SAN PEDRO DEL PINATAR - with private garden and communal pool. This 63m2 ground floor apartment consists of 2 bedrooms, 2 bathrooms a private 13m2 terrace and 20m2 garden. All apartments have a parking space and the complex has a lovely communal pool with garden area. San Pedro del Pinatar's privileged location on the Mar Menor and Mediterranean coastline it attracts those with an interest in sailing and watersports, providing marina mooring and sailing clubs, while the beaches and natural mud baths attract those seeking safe sun, sea and sand. San Pedro del Pinatar has an established community and offers an excellent range of activities, including covered swimming pool and sports facilities, as well as a year round programme of social activities by the pleasant winter weather. The benefits of the mud baths, typical of the region, or the calm waters of the Mar Menor, have favoured the growth of Lo Pagán, which currently has all kind of amenities. In addition, it has an excellent location, just 5 minutes from the Commercial Centre Dos