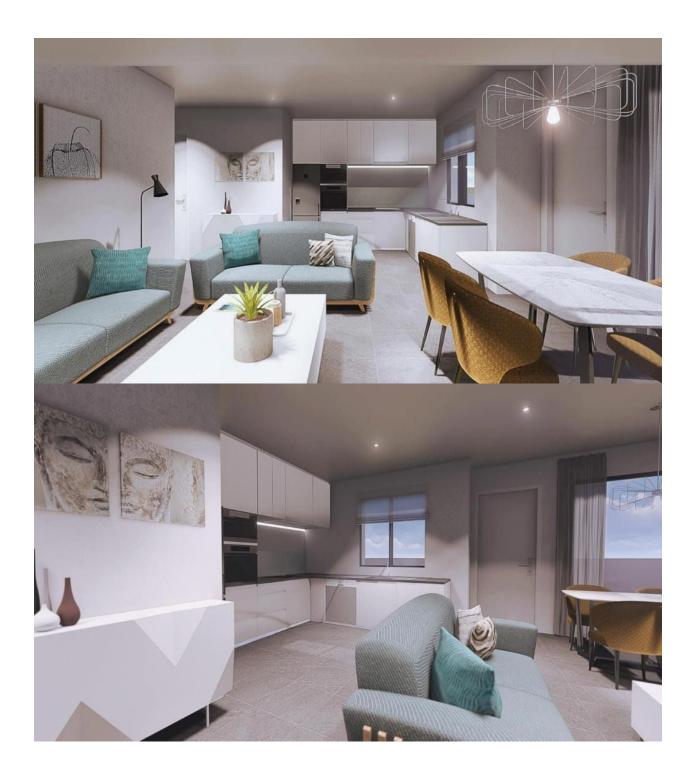

## DESCRIPTION

REF: # 10821

NEW BUILD GROUND FLOOR APARTMENT IN SAN PEDRO DEL PINATAR - with private garden and communal pool. This 63m2 ground floor apartment consists of 2 bedrooms, 2 bathrooms a private 13m2 terrace and 20m2 garden. All apartments have a parking space and the complex has a lovely communal pool with garden area. San Pedro del Pinatar's privileged location on the Mar Menor and Mediterranean coastline it attracts those with an interest in sailing and watersports, providing marina mooring and sailing clubs, while the beaches and natural mud baths attract those seeking safe sun, sea and sand. San Pedro del Pinatar has an established community and offers an excellent range of activities, including covered swimming pool and sports facilities, as well as a year round programme of social activities by the pleasant winter weather. The benefits of the mud baths, typical of the region, or the calm waters of the Mar Menor, have favoured the growth of Lo Pagán, which currently has all kind of amenities. In addition, it has an excellent location, just 5 minutes from the Commercial Centre Dos

## ENERGETIC CERTIFIED

| STYLE                                                                                                 | VIEWS                                                                                          | AIRCONDITIONING                                    | DISTANCE TO :  |
|-------------------------------------------------------------------------------------------------------|------------------------------------------------------------------------------------------------|----------------------------------------------------|----------------|
| <ul><li>Modern</li><li>Contemporary</li></ul>                                                         | Panoramic views                                                                                | Central airconditioning                            | Airport: 40 Km |
|                                                                                                       |                                                                                                |                                                    |                |
| FURNITURE                                                                                             | PARKING                                                                                        | FLOARING                                           | KITCHEN        |
| Not furnished                                                                                         | Parking no Cars: 1                                                                             | <ul><li>Tile floors</li><li>Stone floors</li></ul> | Open kitchen   |
| GARDEN AND<br>TERRACES                                                                                | EXTRA                                                                                          |                                                    |                |
| TERRAGES                                                                                              |                                                                                                |                                                    |                |
| <ul> <li>Open terrace</li> <li>Landscaped</li> <li>Private garden</li> <li>Communal Garden</li> </ul> | <ul> <li>Built in wardrobes</li> <li>Reinforced door</li> <li>Double glazed windows</li> </ul> |                                                    |                |

## PROPERTY GALLERY

"OUR EXPERIENCE IS YOUR GUARANTEE"