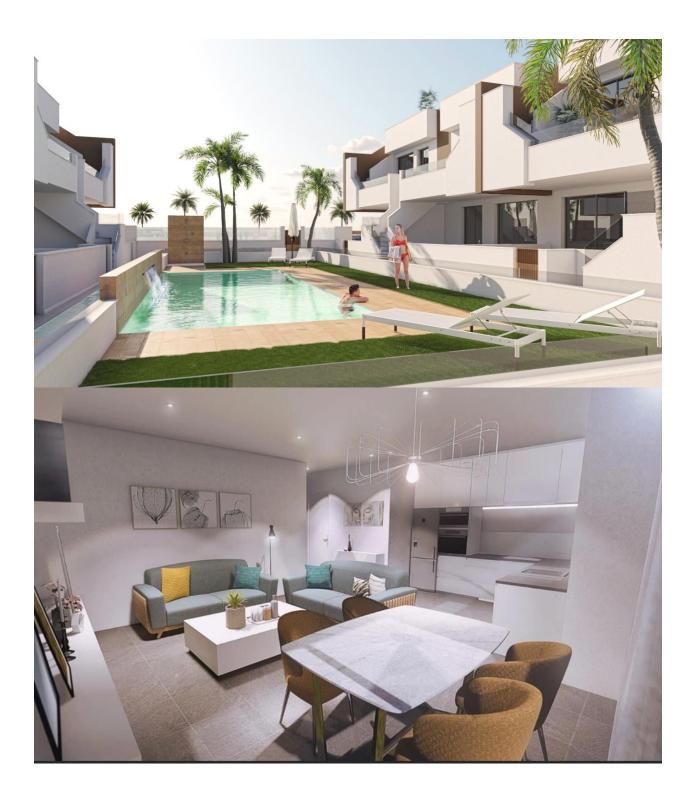

## DESCRIPTION

REF: # 10821

NEW BUILD GROUND FLOOR APARTMENT IN SAN PEDRO DEL PINATAR - with private garden and communal pool. This 63m2 ground floor apartment consists of 2 bedrooms, 2 bathrooms a private 13m2 terrace and 20m2 garden. All apartments have a parking space and the complex has a lovely communal pool with garden area. San Pedro del Pinatar's privileged location on the Mar Menor and Mediterranean coastline it attracts those with an interest in sailing and watersports, providing marina mooring and sailing clubs, while the beaches and natural mud baths attract those seeking safe sun, sea and sand. San Pedro del Pinatar has an established community and offers an excellent range of activities, including covered swimming pool and sports facilities, as well as a year round programme of social activities by the pleasant winter weather. The benefits of the mud baths, typical of the region, or the calm waters of the Mar Menor, have favoured the growth of Lo Pagán, which currently has all kind of amenities. In addition, it has an excellent location, just 5 minutes from the Commercial Centre Dos