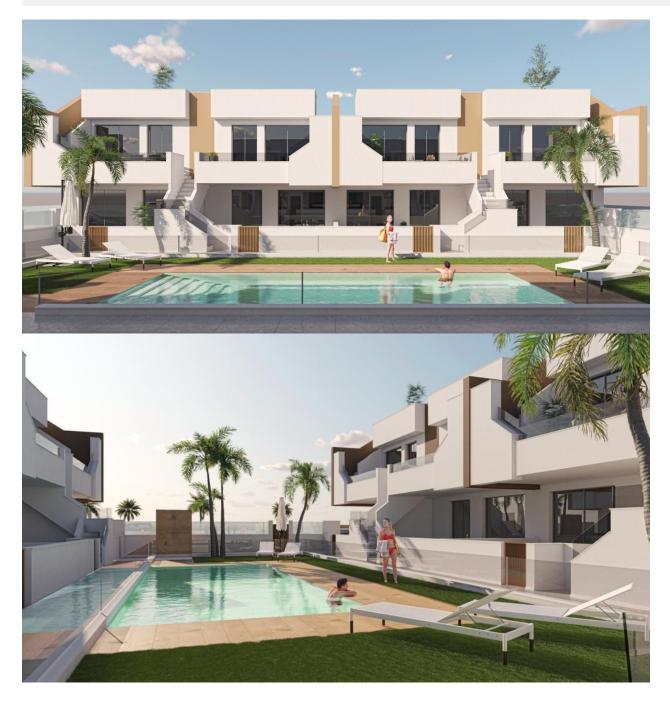

## DESCRIPTION

REF: # 10821

NEW BUILD GROUND FLOOR APARTMENT IN SAN PEDRO DEL PINATAR - with private garden and communal pool. This 63m2 ground floor apartment consists of 2 bedrooms, 2 bathrooms a private 13m2 terrace and 20m2 garden. All apartments have a parking space and the complex has a lovely communal pool with garden area. San Pedro del Pinatar's privileged location on the Mar Menor and Mediterranean coastline it attracts those with an interest in sailing and watersports, providing marina mooring and sailing clubs, while the beaches and natural mud baths attract those seeking safe sun, sea and sand. San Pedro del Pinatar has an established community and offers an excellent range of activities, including covered swimming pool and sports facilities, as well as a year round programme of social activities by the pleasant winter weather. The benefits of the mud baths, typical of the region, or the calm waters of the Mar Menor, have favoured the growth of Lo Pagán, which currently has all kind of amenities. In addition, it has an excellent location, just 5 minutes from the Commercial Centre Dos