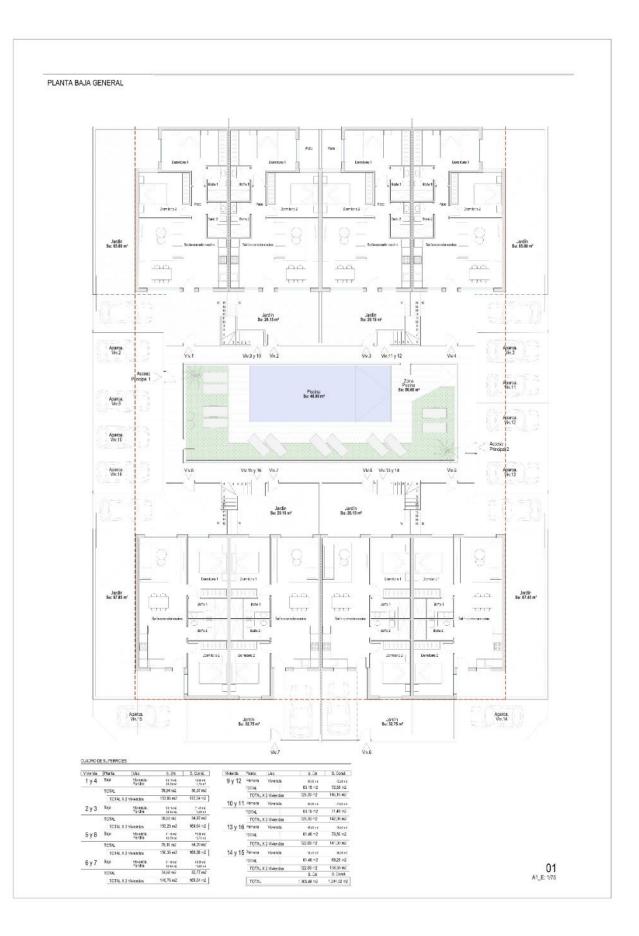

## DESCRIPTION

REF: # 10821

NEW BUILD GROUND FLOOR APARTMENT IN SAN PEDRO DEL PINATAR - with private garden and communal pool. This 63m2 ground floor apartment consists of 2 bedrooms, 2 bathrooms a private 13m2 terrace and 20m2 garden. All apartments have a parking space and the complex has a lovely communal pool with garden area. San Pedro del Pinatar's privileged location on the Mar Menor and Mediterranean coastline it attracts those with an interest in sailing and watersports, providing marina mooring and sailing clubs, while the beaches and natural mud baths attract those seeking safe sun, sea and sand. San Pedro del Pinatar has an established community and offers an excellent range of activities, including covered swimming pool and sports facilities, as well as a year round programme of social activities by the pleasant winter weather. The benefits of the mud baths, typical of the region, or the calm waters of the Mar Menor, have favoured the growth of Lo Pagán, which currently has all kind of amenities. In addition, it has an excellent location, just 5 minutes from the Commercial Centre Dos