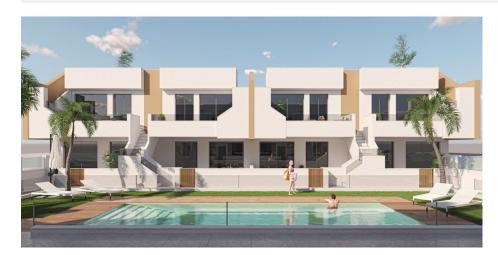

## DESCRIPTION

REF: # 10821

NEW BUILD GROUND FLOOR APARTMENT IN SAN PEDRO DEL PINATAR - with private garden and communal pool. This 63m2 ground floor apartment consists of 2 bedrooms, 2 bathrooms a private 13m2 terrace and 20m2 garden. All apartments have a parking space and the complex has a lovely communal pool with garden area. San Pedro del Pinatar's privileged location on the Mar Menor and Mediterranean coastline it attracts those with an interest in sailing and watersports, providing marina mooring and sailing clubs, while the beaches and natural mud baths attract those seeking safe sun, sea and sand. San Pedro del Pinatar has an established community and offers an excellent range of activities, including covered swimming pool and sports facilities, as well as a year round programme of social activities by the pleasant winter weather. The benefits of the mud baths, typical of the region, or the calm waters of the Mar Menor, have favoured the growth of Lo Pagán, which currently has all kind of amenities. In addition, it has an excellent location, just 5 minutes from the Commercial Centre Dos