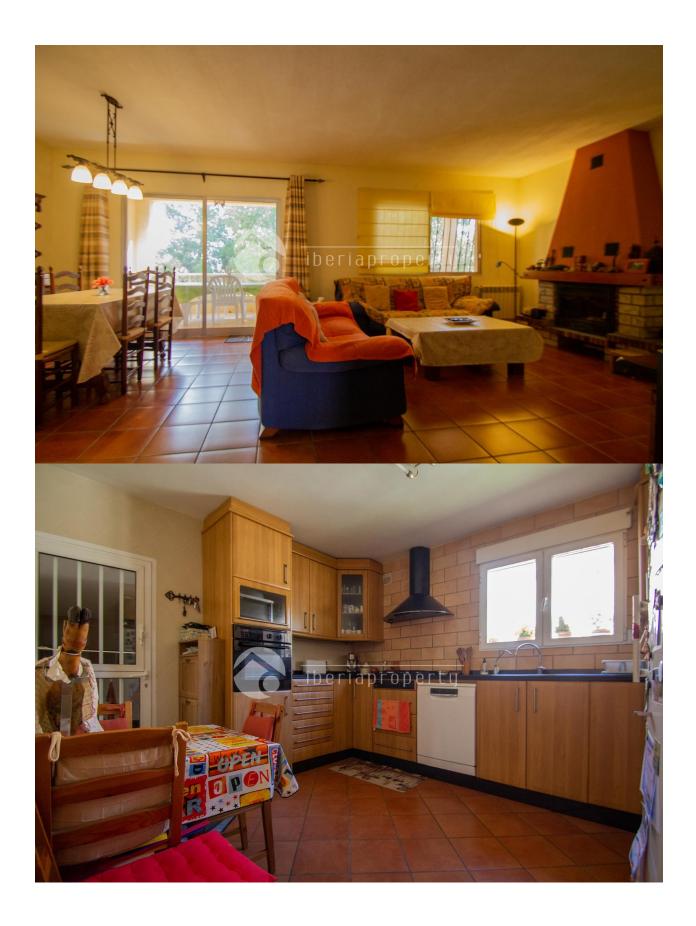

## DESCRIPTION

The property is located in a residential area close to all amenities. The plot offers many possibilities as a pool or barbacue area. The house is distributed in one floor, it has a hall entrance, living-room, covered terrace, closed kitchen, 3 bedrooms (one with a bathroom on suite), 2 bathrooms, garage and roof-terrace. It has central heating by radiators in all the rooms

## **ENERGETIC CERTIFIED**

| STYLE                                          | VIEWS             | DISTANCE TO:                                                 | ORIENTATION                                     |
|------------------------------------------------|-------------------|--------------------------------------------------------------|-------------------------------------------------|
| <ul><li>Rustic</li><li>Mediterranean</li></ul> | Mountain views    | Beach : 4 Km                                                 | South East West                                 |
|                                                |                   | Airport: 40 Km                                               |                                                 |
|                                                |                   | Town center : 2 Km                                           |                                                 |
| PARKING                                        | TAX               | MAIN LIVING AREA                                             | FLOARING                                        |
| Garage no Cars : 1                             | I.B.I : 1.170 €   | • Storage                                                    | Tile floors                                     |
| Parking no Cars: 2                             |                   |                                                              |                                                 |
| KITCHEN                                        | GARDEN AND        | HEATING                                                      | EXTRA                                           |
| Closed kitchen                                 | • Covered terrace | <ul><li>Central gas heating</li><li>Fireplace wood</li></ul> | <ul><li>Storage room</li><li>Internet</li></ul> |