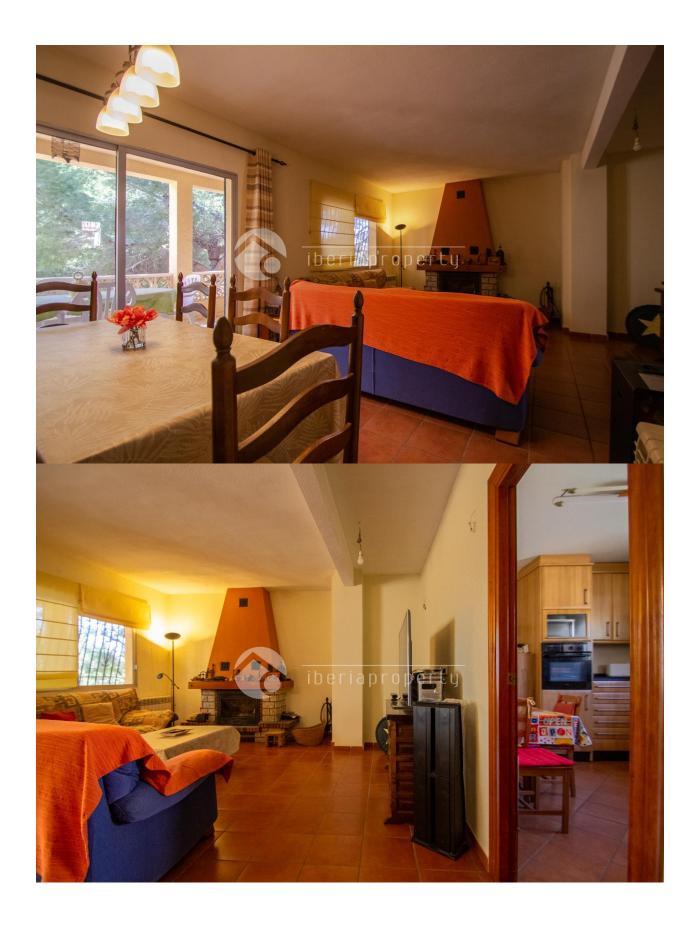

## DESCRIPTION

The property is located in a residential area close to all amenities. The plot offers many possibilities as a pool or barbacue area. The house is distributed in one floor, it has a hall entrance, living-room, covered terrace, closed kitchen, 3 bedrooms (one with a bathroom on suite), 2 bathrooms, garage and roof-terrace. It has central heating by radiators in all the rooms

## **ENERGETIC CERTIFIED**

| STYLE                                          | VIEWS             | DISTANCE TO:                                                 | ORIENTATION                                     |
|------------------------------------------------|-------------------|--------------------------------------------------------------|-------------------------------------------------|
| <ul><li>Rustic</li><li>Mediterranean</li></ul> | Mountain views    | Beach : 4 Km                                                 | South East West                                 |
|                                                |                   | Airport: 40 Km                                               |                                                 |
|                                                |                   | Town center : 2 Km                                           |                                                 |
| PARKING                                        | TAX               | MAIN LIVING AREA                                             | FLOARING                                        |
| Garage no Cars : 1                             | I.B.I : 1.170 €   | • Storage                                                    | Tile floors                                     |
| Parking no Cars: 2                             |                   |                                                              |                                                 |
| KITCHEN                                        | GARDEN AND        | HEATING                                                      | EXTRA                                           |
| Closed kitchen                                 | • Covered terrace | <ul><li>Central gas heating</li><li>Fireplace wood</li></ul> | <ul><li>Storage room</li><li>Internet</li></ul> |