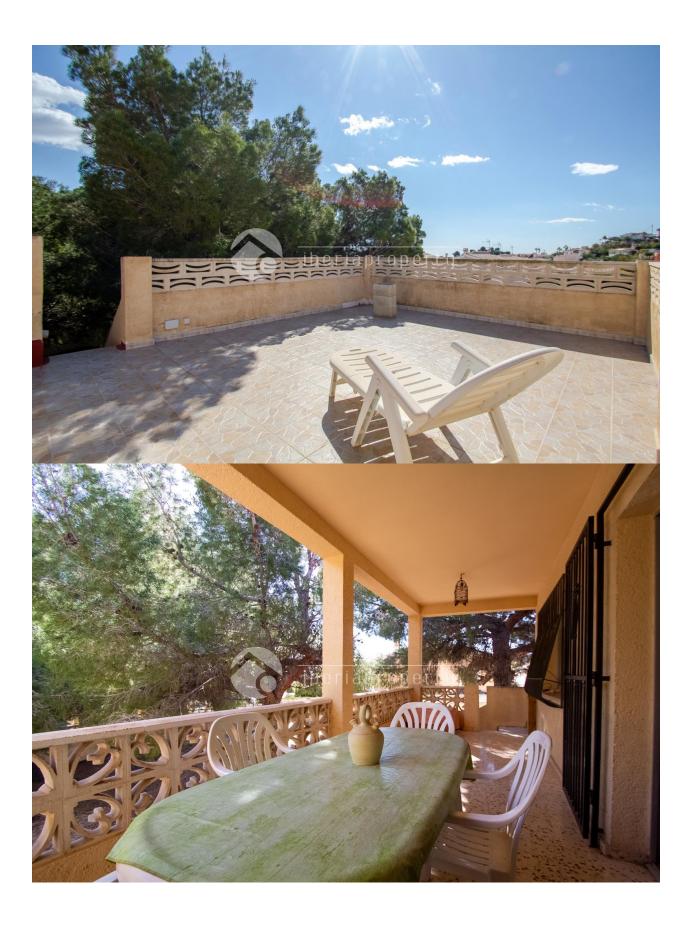

## DESCRIPTION

The property is located in a residential area close to all amenities. The plot offers many possibilities as a pool or barbacue area. The house is distributed in one floor, it has a hall entrance, living-room, covered terrace, closed kitchen, 3 bedrooms (one with a bathroom on suite), 2 bathrooms, garage and roof-terrace. It has central heating by radiators in all the rooms

## **ENERGETIC CERTIFIED**

| STYLE                                          | VIEWS             | DISTANCE TO:                                                 | ORIENTATION                                     |
|------------------------------------------------|-------------------|--------------------------------------------------------------|-------------------------------------------------|
| <ul><li>Rustic</li><li>Mediterranean</li></ul> | Mountain views    | Beach : 4 Km                                                 | South East West                                 |
|                                                |                   | Airport: 40 Km                                               |                                                 |
|                                                |                   | Town center : 2 Km                                           |                                                 |
| PARKING                                        | TAX               | MAIN LIVING AREA                                             | FLOARING                                        |
| Garage no Cars : 1                             | I.B.I : 1.170 €   | • Storage                                                    | Tile floors                                     |
| Parking no Cars: 2                             |                   |                                                              |                                                 |
| KITCHEN                                        | GARDEN AND        | HEATING                                                      | EXTRA                                           |
| Closed kitchen                                 | • Covered terrace | <ul><li>Central gas heating</li><li>Fireplace wood</li></ul> | <ul><li>Storage room</li><li>Internet</li></ul> |