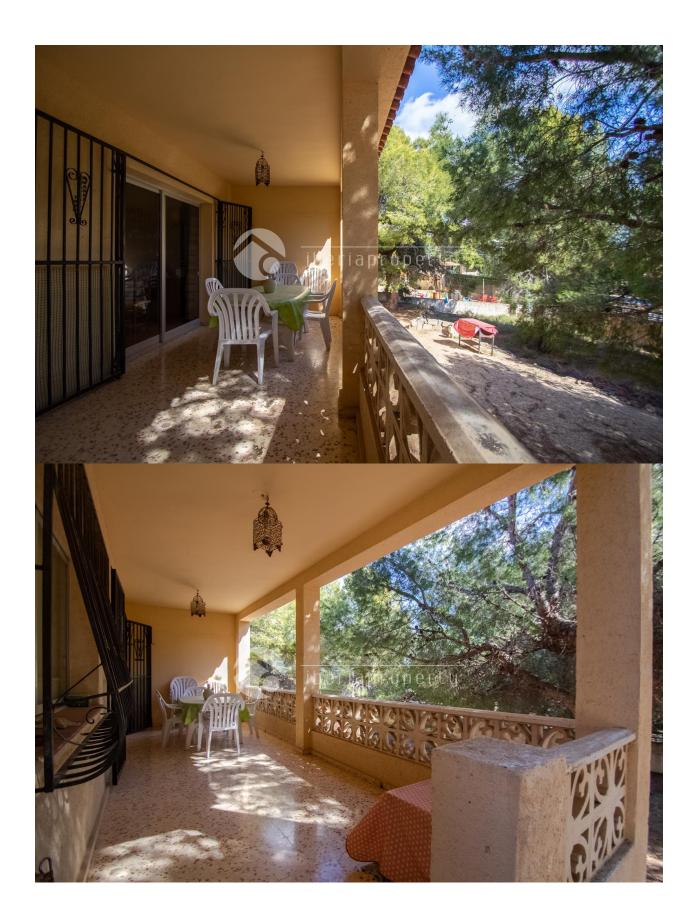

## DESCRIPTION

The property is located in a residential area close to all amenities. The plot offers many possibilities as a pool or barbacue area. The house is distributed in one floor, it has a hall entrance, living-room, covered terrace, closed kitchen, 3 bedrooms (one with a bathroom on suite), 2 bathrooms, garage and roof-terrace. It has central heating by radiators in all the rooms