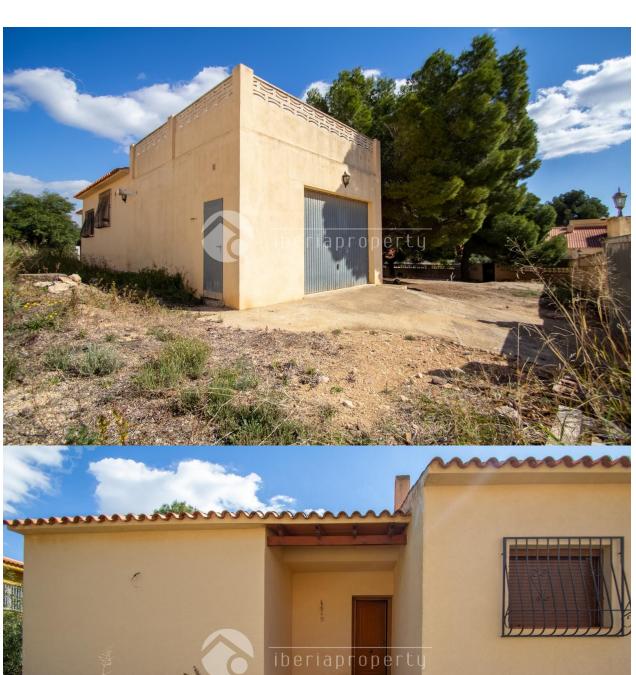

## DESCRIPTION

The property is located in a residential area close to all amenities. The plot offers many possibilities as a pool or barbacue area. The house is distributed in one floor, it has a hall entrance, living-room, covered terrace, closed kitchen, 3 bedrooms (one with a bathroom on suite), 2 bathrooms, garage and roof-terrace. It has central heating by radiators in all the rooms