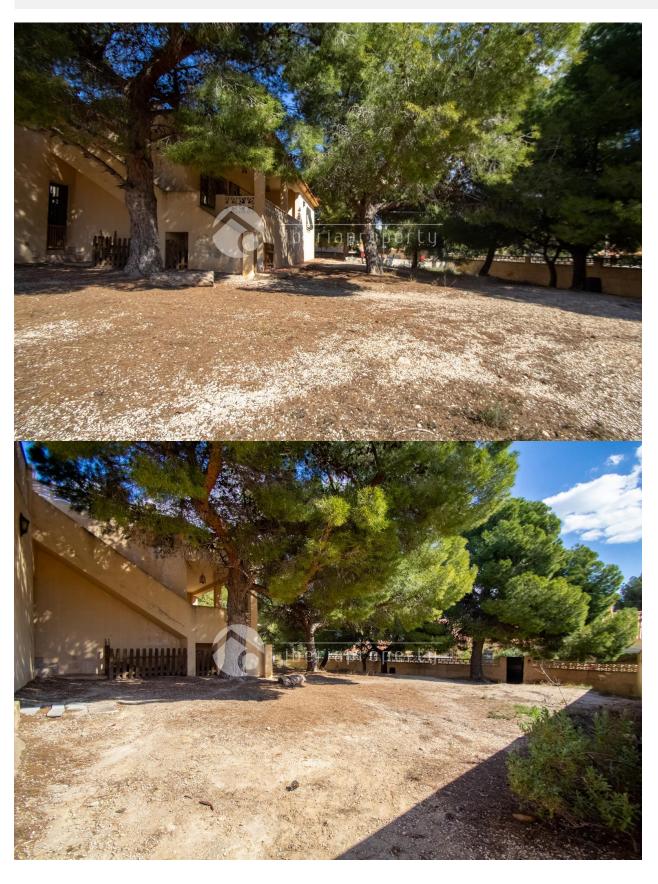

## DESCRIPTION

The property is located in a residential area close to all amenities. The plot offers many possibilities as a pool or barbacue area. The house is distributed in one floor, it has a hall entrance, living-room, covered terrace, closed kitchen, 3 bedrooms (one with a bathroom on suite), 2 bathrooms, garage and roof-terrace. It has central heating by radiators in all the rooms