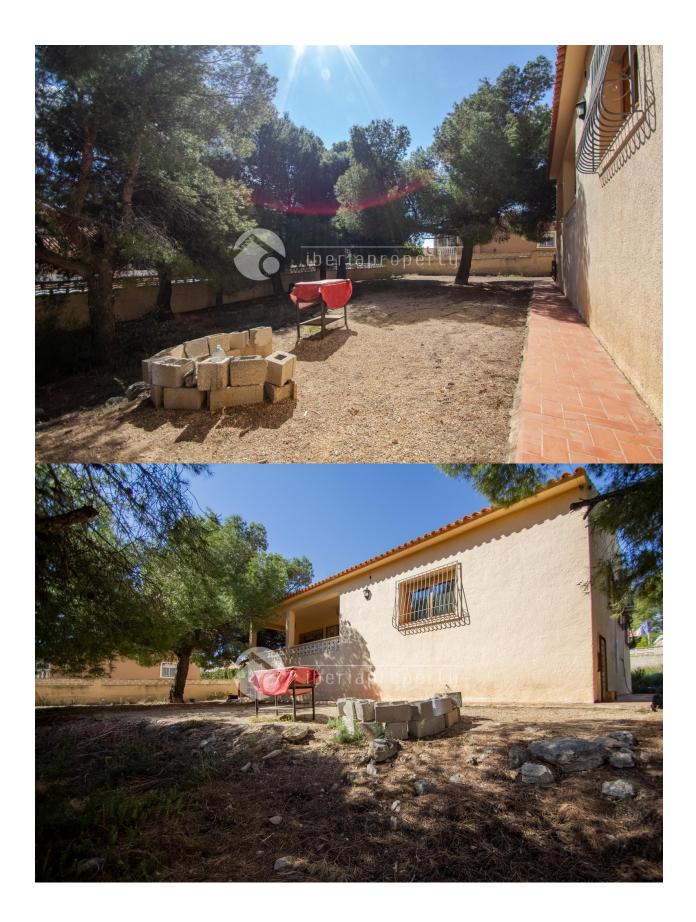

## DESCRIPTION

The property is located in a residential area close to all amenities. The plot offers many possibilities as a pool or barbacue area. The house is distributed in one floor, it has a hall entrance, living-room, covered terrace, closed kitchen, 3 bedrooms (one with a bathroom on suite), 2 bathrooms, garage and roof-terrace. It has central heating by radiators in all the rooms