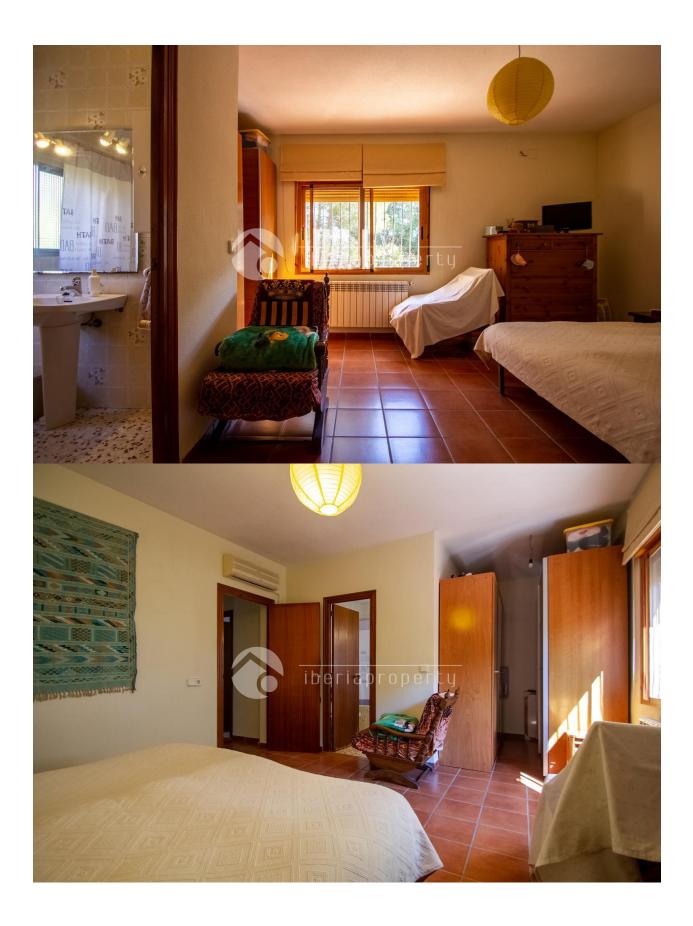

## DESCRIPTION

The property is located in a residential area close to all amenities. The plot offers many possibilities as a pool or barbacue area. The house is distributed in one floor, it has a hall entrance, living-room, covered terrace, closed kitchen, 3 bedrooms (one with a bathroom on suite), 2 bathrooms, garage and roof-terrace. It has central heating by radiators in all the rooms

## **ENERGETIC CERTIFIED**

| STYLE                                          | VIEWS             | DISTANCE TO:                                                 | ORIENTATION                                     |
|------------------------------------------------|-------------------|--------------------------------------------------------------|-------------------------------------------------|
| <ul><li>Rustic</li><li>Mediterranean</li></ul> | Mountain views    | Beach : 4 Km                                                 | South East West                                 |
|                                                |                   | Airport: 40 Km                                               |                                                 |
|                                                |                   | Town center : 2 Km                                           |                                                 |
| PARKING                                        | TAX               | MAIN LIVING AREA                                             | FLOARING                                        |
| Garage no Cars : 1                             | I.B.I : 1.170 €   | • Storage                                                    | Tile floors                                     |
| Parking no Cars: 2                             |                   |                                                              |                                                 |
| KITCHEN                                        | GARDEN AND        | HEATING                                                      | EXTRA                                           |
| Closed kitchen                                 | • Covered terrace | <ul><li>Central gas heating</li><li>Fireplace wood</li></ul> | <ul><li>Storage room</li><li>Internet</li></ul> |