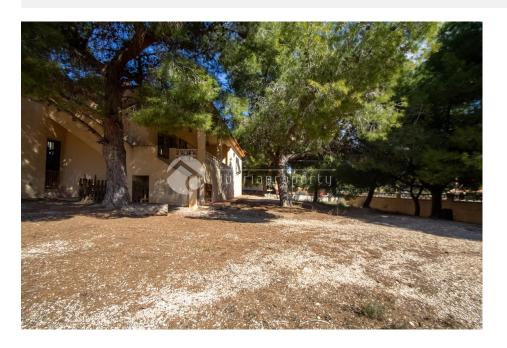

## DESCRIPTION

The property is located in a residential area close to all amenities. The plot offers many possibilities as a pool or barbacue area. The house is distributed in one floor, it has a hall entrance, living-room, covered terrace, closed kitchen, 3 bedrooms (one with a bathroom on suite), 2 bathrooms, garage and roof-terrace. It has central heating by radiators in all the rooms