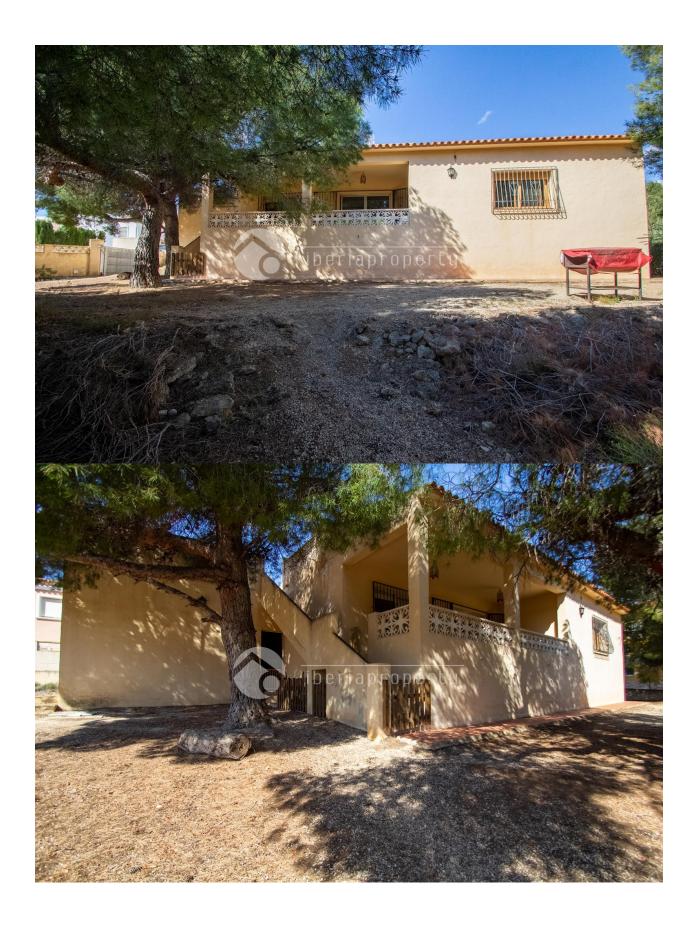

## DESCRIPTION

The property is located in a residential area close to all amenities. The plot offers many possibilities as a pool or barbacue area. The house is distributed in one floor, it has a hall entrance, living-room, covered terrace, closed kitchen, 3 bedrooms (one with a bathroom on suite), 2 bathrooms, garage and roof-terrace. It has central heating by radiators in all the rooms