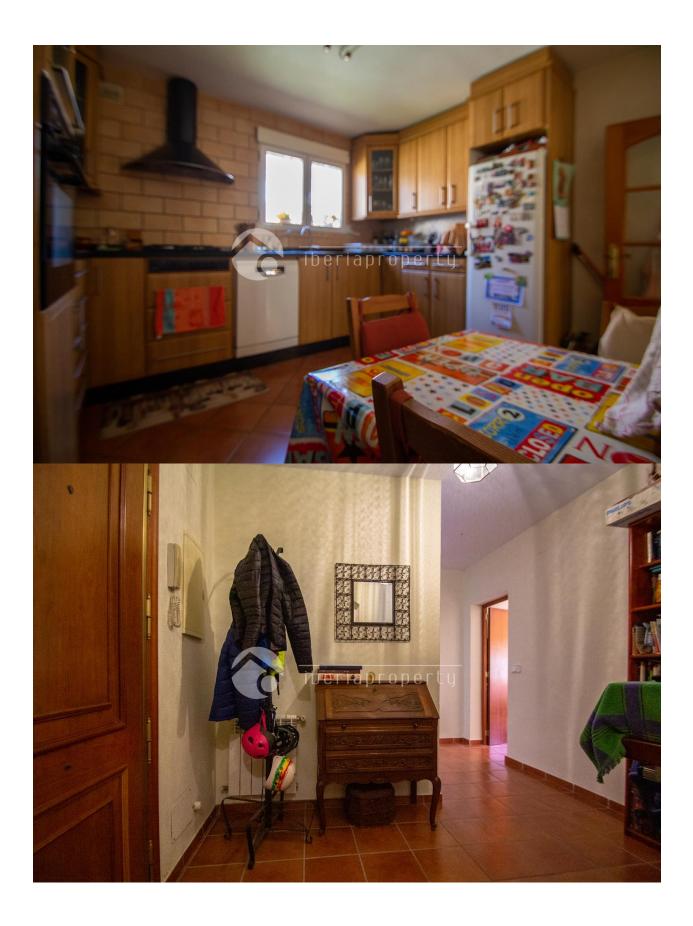

## DESCRIPTION

The property is located in a residential area close to all amenities. The plot offers many possibilities as a pool or barbacue area. The house is distributed in one floor, it has a hall entrance, living-room, covered terrace, closed kitchen, 3 bedrooms (one with a bathroom on suite), 2 bathrooms, garage and roof-terrace. It has central heating by radiators in all the rooms

## **ENERGETIC CERTIFIED**

| STYLE                                          | VIEWS             | DISTANCE TO:                                                 | ORIENTATION                                     |
|------------------------------------------------|-------------------|--------------------------------------------------------------|-------------------------------------------------|
| <ul><li>Rustic</li><li>Mediterranean</li></ul> | Mountain views    | Beach : 4 Km                                                 | South East West                                 |
|                                                |                   | Airport: 40 Km                                               |                                                 |
|                                                |                   | Town center : 2 Km                                           |                                                 |
| PARKING                                        | TAX               | MAIN LIVING AREA                                             | FLOARING                                        |
| Garage no Cars : 1                             | I.B.I : 1.170 €   | • Storage                                                    | Tile floors                                     |
| Parking no Cars: 2                             |                   |                                                              |                                                 |
| KITCHEN                                        | GARDEN AND        | HEATING                                                      | EXTRA                                           |
| Closed kitchen                                 | • Covered terrace | <ul><li>Central gas heating</li><li>Fireplace wood</li></ul> | <ul><li>Storage room</li><li>Internet</li></ul> |