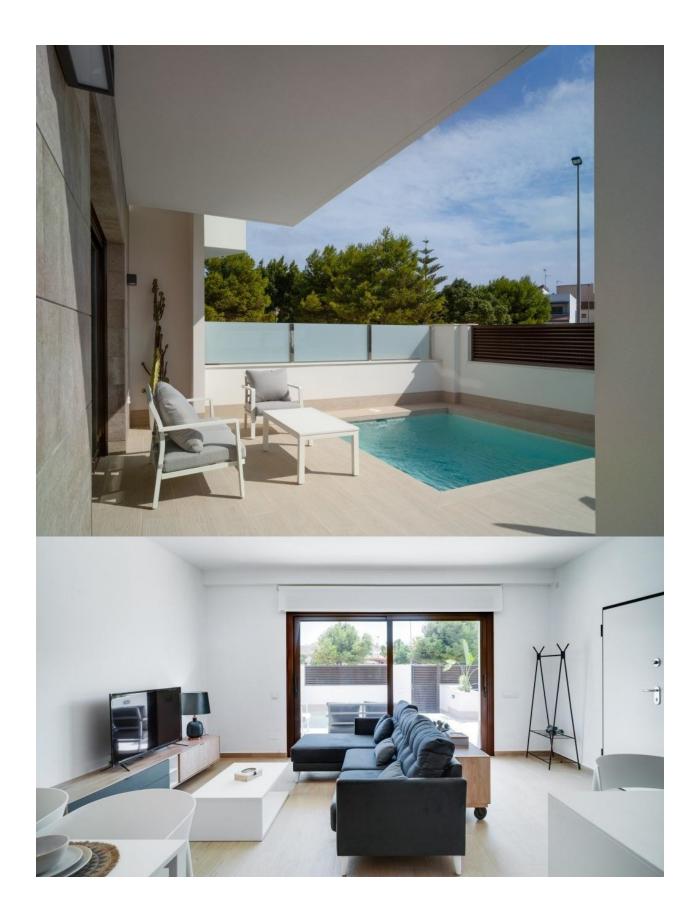

#### **DESCRIPTION**

FABULOUS NEW BUILD TOWNHOUSE IN SAN PEDRO DEL PINATAR, MURCIA - with private garden and swimming pool. This 108m2 townhouse consists of 3 bedrooms, 2 bathrooms, an integrated living-dining room-kitchen, the master bedroom being an ensuite includes a dressing room, a large 177m2 private garden, private swimming pool and a closed independent garage. There is also an option of a Solarium at an additional cost. These beautiful townhouses are located in an exclusive place in San Pedro del Pinatar and are built with care in every detail, spacious and bright. Close to all amenities and only a few minutes drive from the beach, watersports and a transport network. You can enjoy all of the facilities that San Pedro Del Pinatar has to offer such as the local shops, bars and restaurants as well as being close to shopping centres and all of the beautiful places to be found along the Mar Menor. Murcia/Corvera airport is 30 minutes away and Alicante airport is an hour drive away.

# PROPERTY GALLERY