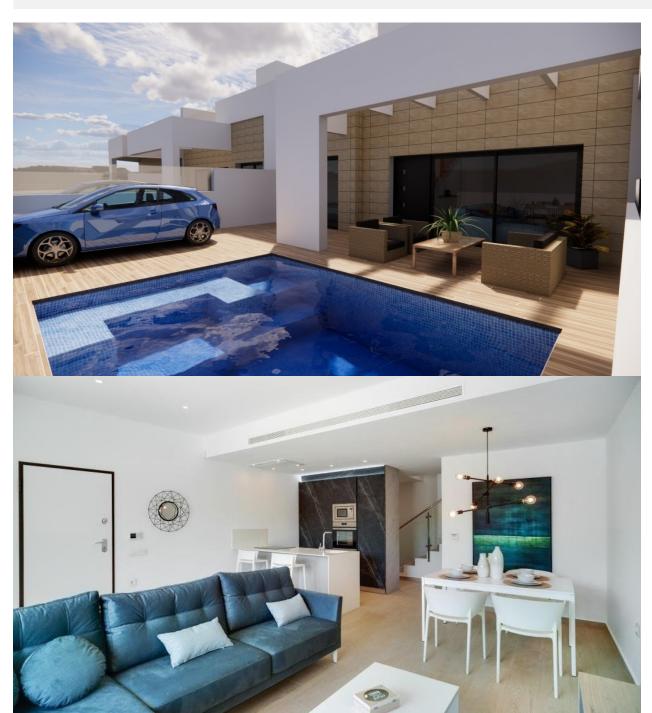

#### **DESCRIPTION**

FABULOUS NEW BUILD TOWNHOUSE IN SAN PEDRO DEL PINATAR, MURCIA - with private garden and swimming pool. This 108m2 townhouse consists of 3 bedrooms, 2 bathrooms, an integrated living-dining room-kitchen, the master bedroom being an ensuite includes a dressing room, a large 177m2 private garden, private swimming pool and a closed independent garage. There is also an option of a Solarium at an additional cost. These beautiful townhouses are located in an exclusive place in San Pedro del Pinatar and are built with care in every detail, spacious and bright. Close to all amenities and only a few minutes drive from the beach, watersports and a transport network. You can enjoy all of the facilities that San Pedro Del Pinatar has to offer such as the local shops, bars and restaurants as well as being close to shopping centres and all of the beautiful places to be found along the Mar Menor. Murcia/Corvera airport is 30 minutes away and Alicante airport is an hour drive away.

# PROPERTY GALLERY