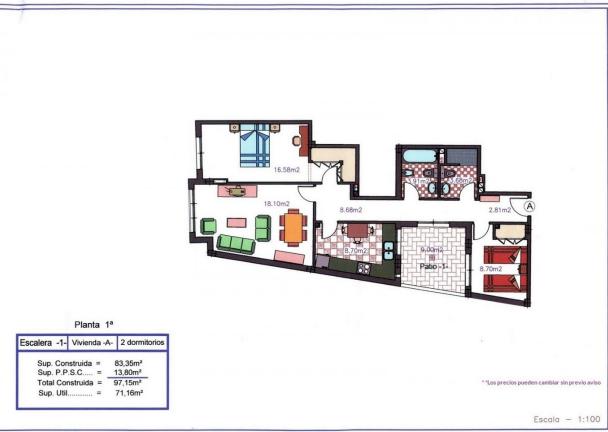

## **DESCRIPTION**

FANTASTIC APARTMENT IN THE CENTRE OF SAN PEDRO DEL PINATAR - less than 1km from the beach! This 97m2 apartment in an exclusive residential complex, which is superbly located just 10 minutes from the beach, the Town Hall and on the road that leads to the famous Lo Pagan curve. The property consists of 2 bedrooms, 2 bathrooms and an open plan kitchen / dining area. San Pedro del Pinatar is a municipality on the coast of Murcia which is situated on the Mar Menor and is connected to the whole country via the AP-7 motorway and to the main European capitals via Alicante airport, 45 minutes away. San Pedro del Pinatar has everything to live at ease: the calm of the port and the sea, the healthy embrace of La Laguna, the proximity to all services and the joy of the curve of Lo Pagán. Only a 30 minute drive from Murcia (Covera) Airport.