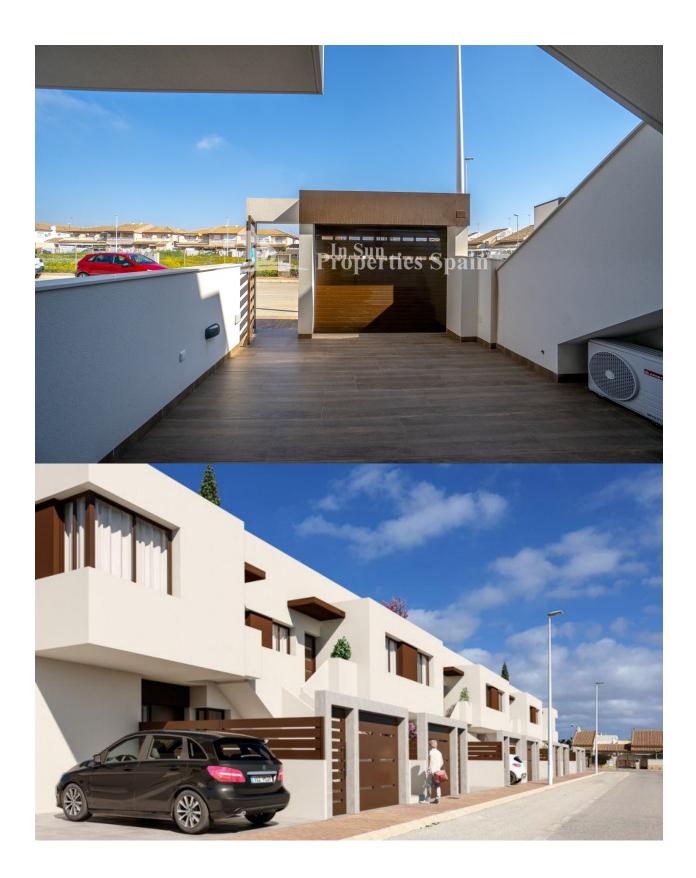

#### **DESCRIPTION**

LOVELY NEW BUILD GROUND FLOOR APARTMENT IN SAN PEDRO DEL PINATAR - less than 2km to the beach! This 66m2 ground floor apartment consists of 2 bedrooms, 2 bathrooms (one of which ensuite), private terrace, private garden, a parking entrance with pre-installation for an electric car. Also included: air conditioning, built-in wardrobes, motorized blinds, 80L aerothermal heater, complete package of appliances: oven, hob, extractor fan and refrigerator. This residential is located less than 1km from the Natural Park of the Salinas de San Pedro del Pinatar and has a communal pool, within a radius of 2 km there are schools, restaurants, supermarkets, pharmacies, clinics, post office, bus station and more. It is located on the Mar Menor, the natural lagoon created by the La Manga strip, on the Mediterranean Costa Calida, at the northern border of Murcia with Alicante.. The town is a fishing port, as well as a magnate for tourism. There are some absolutely fantastic beaches in and around the town of San Pedro del Pinatar. Drive out to the dunes of Playa de la Torre Derribada and Llana beach, where there

# GARDEN AND TERRACES

- Open terrace
- Private garden