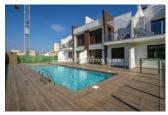

#### **DESCRIPTION**

LOVELY NEW BUILD GROUND FLOOR APARTMENT IN SAN PEDRO DEL PINATAR - less than 2km to the beach! This 66m2 ground floor apartment consists of 2 bedrooms, 2 bathrooms (one of which ensuite), private terrace, private garden, a parking entrance with pre-installation for an electric car. Also included: air conditioning, built-in wardrobes, motorized blinds, 80L aerothermal heater, complete package of appliances: oven, hob, extractor fan and refrigerator. This residential is located less than 1km from the Natural Park of the Salinas de San Pedro del Pinatar and has a communal pool, within a radius of 2 km there are schools, restaurants, supermarkets, pharmacies, clinics, post office, bus station and more. It is located on the Mar Menor, the natural lagoon created by the La Manga strip, on the Mediterranean Costa Calida, at the northern border of Murcia with Alicante.. The town is a fishing port, as well as a magnate for tourism. There are some absolutely fantastic beaches in and around the town of San Pedro del Pinatar. Drive out to the dunes of Playa de la Torre Derribada and Llana beach, where there

# GARDEN AND TERRACES

- Open terrace
- Private garden