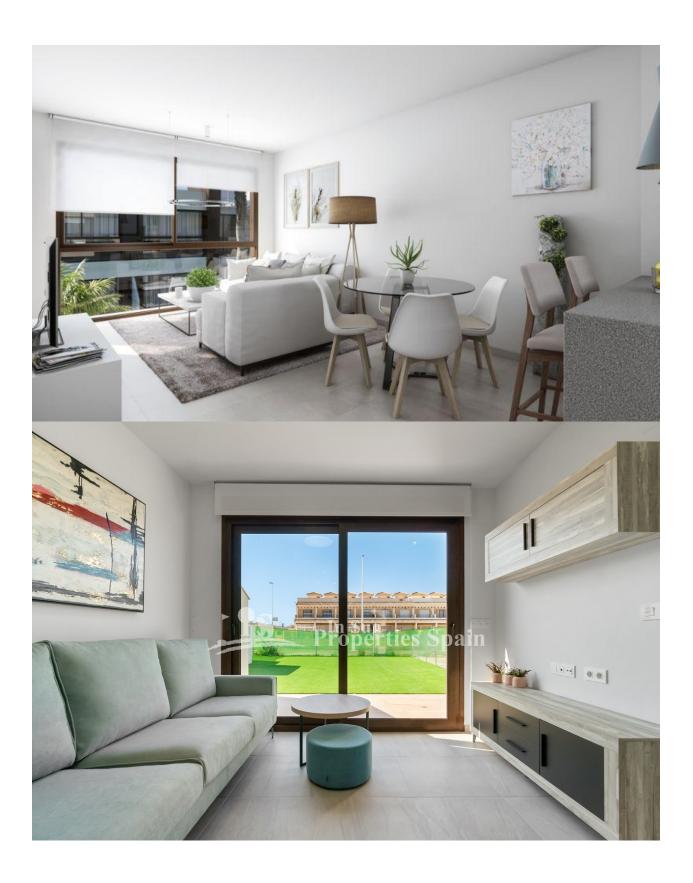

#### **DESCRIPTION**

LOVELY NEW BUILD GROUND FLOOR APARTMENT IN SAN PEDRO DEL PINATAR - less than 2km to the beach! This 66m2 ground floor apartment consists of 2 bedrooms, 2 bathrooms (one of which ensuite), private terrace, private garden, a parking entrance with pre-installation for an electric car. Also included: air conditioning, built-in wardrobes, motorized blinds, 80L aerothermal heater, complete package of appliances: oven, hob, extractor fan and refrigerator. This residential is located less than 1km from the Natural Park of the Salinas de San Pedro del Pinatar and has a communal pool, within a radius of 2 km there are schools, restaurants, supermarkets, pharmacies, clinics, post office, bus station and more. It is located on the Mar Menor, the natural lagoon created by the La Manga strip, on the Mediterranean Costa Calida, at the northern border of Murcia with Alicante.. The town is a fishing port, as well as a magnate for tourism. There are some absolutely fantastic beaches in and around the town of San Pedro del Pinatar. Drive out to the dunes of Playa de la Torre Derribada and Llana beach, where there

# MAIN LIVING AREA

• Bathroom en-suite

# **KITCHEN**

- Open kitchen
- Equipped kitchen

"OUR EXPERIENCE IS YOUR GUARANTEE"