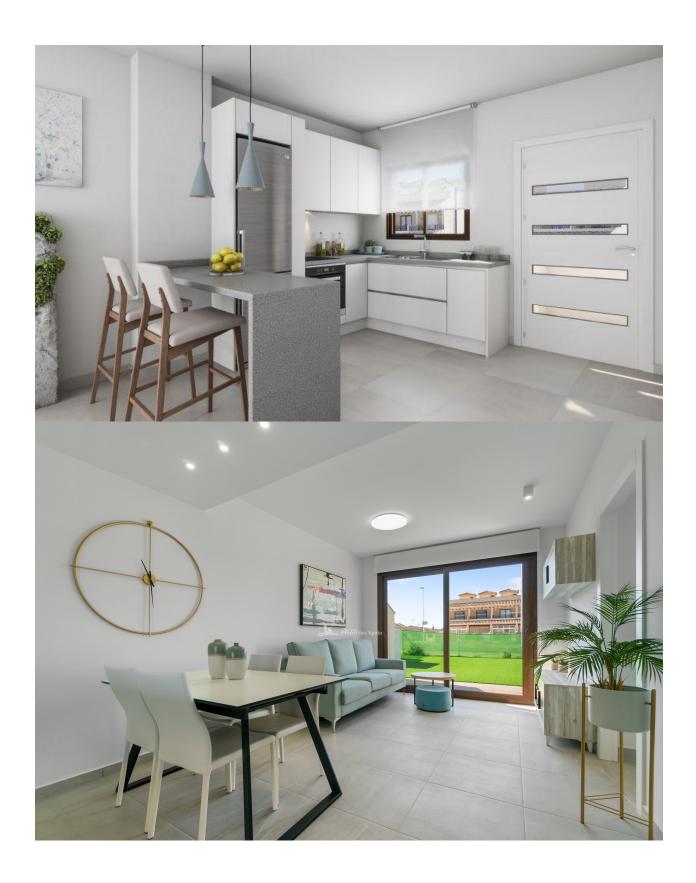

#### **DESCRIPTION**

LOVELY NEW BUILD GROUND FLOOR APARTMENT IN SAN PEDRO DEL PINATAR - less than 2km to the beach! This 66m2 ground floor apartment consists of 2 bedrooms, 2 bathrooms (one of which ensuite), private terrace, private garden, a parking entrance with pre-installation for an electric car. Also included: air conditioning, built-in wardrobes, motorized blinds, 80L aerothermal heater, complete package of appliances: oven, hob, extractor fan and refrigerator. This residential is located less than 1km from the Natural Park of the Salinas de San Pedro del Pinatar and has a communal pool, within a radius of 2 km there are schools, restaurants, supermarkets, pharmacies, clinics, post office, bus station and more. It is located on the Mar Menor, the natural lagoon created by the La Manga strip, on the Mediterranean Costa Calida, at the northern border of Murcia with Alicante.. The town is a fishing port, as well as a magnate for tourism. There are some absolutely fantastic beaches in and around the town of San Pedro del Pinatar. Drive out to the dunes of Playa de la Torre Derribada and Llana beach, where there

# **KITCHEN**

- Open kitchen
- Equipped kitchen

"OUR EXPERIENCE IS YOUR GUARANTEE"