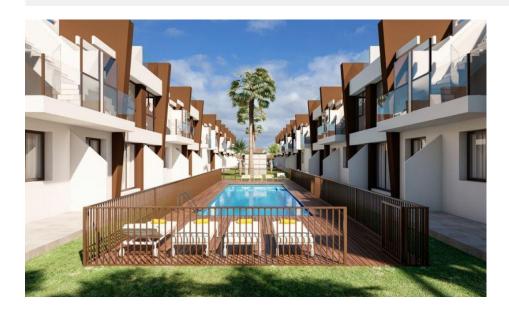

#### **DESCRIPTION**

LOVELY NEW BUILD GROUND FLOOR APARTMENT IN SAN PEDRO DEL PINATAR - less than 2km to the beach! This 66m2 ground floor apartment consists of 2 bedrooms, 2 bathrooms (one of which ensuite), private terrace, private garden, a parking entrance with pre-installation for an electric car. Also included: air conditioning, built-in wardrobes, motorized blinds, 80L aerothermal heater, complete package of appliances: oven, hob, extractor fan and refrigerator. This residential is located less than 1km from the Natural Park of the Salinas de San Pedro del Pinatar and has a communal pool, within a radius of 2 km there are schools, restaurants, supermarkets, pharmacies, clinics, post office, bus station and more. It is located on the Mar Menor, the natural lagoon created by the La Manga strip, on the Mediterranean Costa Calida, at the northern border of Murcia with Alicante.. The town is a fishing port, as well as a magnate for tourism. There are some absolutely fantastic beaches in and around the town of San Pedro del Pinatar. Drive out to the dunes of Playa de la Torre Derribada and Llana beach, where there

# GARDEN AND TERRACES

- Open terrace
- Private garden