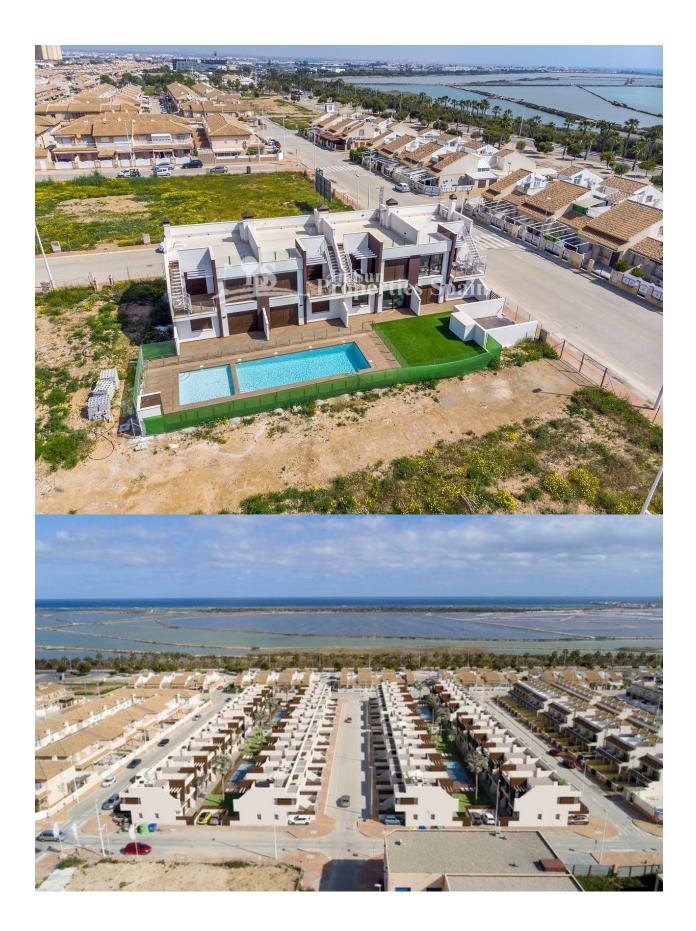

#### **DESCRIPTION**

LOVELY NEW BUILD GROUND FLOOR APARTMENT IN SAN PEDRO DEL PINATAR - less than 2km to the beach! This 66m2 ground floor apartment consists of 2 bedrooms, 2 bathrooms (one of which ensuite), private terrace, private garden, a parking entrance with pre-installation for an electric car. Also included: air conditioning, built-in wardrobes, motorized blinds, 80L aerothermal heater, complete package of appliances: oven, hob, extractor fan and refrigerator. This residential is located less than 1km from the Natural Park of the Salinas de San Pedro del Pinatar and has a communal pool, within a radius of 2 km there are schools, restaurants, supermarkets, pharmacies, clinics, post office, bus station and more. It is located on the Mar Menor, the natural lagoon created by the La Manga strip, on the Mediterranean Costa Calida, at the northern border of Murcia with Alicante.. The town is a fishing port, as well as a magnate for tourism. There are some absolutely fantastic beaches in and around the town of San Pedro del Pinatar. Drive out to the dunes of Playa de la Torre Derribada and Llana beach, where there

is a sports harbour and a restaurant, along with ample parking. From here the views of the distant mountains, the Mediterranean and the Mar Menor, and La Manga are excellent. San Pedro del Pinatar is 46 kilometres from Murcia and 87 kilometres from Alicante. The International Airport Murcia San Javier is just 15 minutes drive.

# GARDEN AND TERRACES

- Open terrace
- Private garden

# **VIEWS**

• Panoramic views