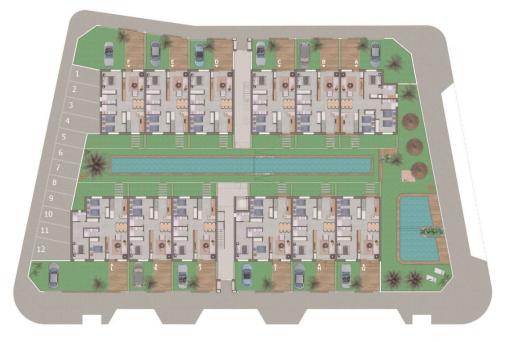

vely 40 and 55 minutes away.

### **ENERGETIC CERTIFIED**



## VIEWS

- Panoramic views
- GARDEN AND TERRACES

### EXTRA

- Reinforced door
- Open terrace





















## VIVIENDA PLANTA PRIMERA - E:

SUPERFICIE ÚTIL

| Salón - Comedor - Cocina |                      |
|--------------------------|----------------------|
| Dormitorio 1             |                      |
| Dormitorio 2             | 10,46 m <sup>2</sup> |
| Baño 1                   | 3,25 m²              |
| Baño 2                   | 3,08 m²              |
| TOTAL SUPERFICIE ÚTIL    | 60,56 m²             |
| Terraza                  |                      |
| Solárium                 | 64,03 m <sup>2</sup> |

SUPERFICIE CONSTRUIDA VIVIENDA......70,04 m²

Planta primera / First Floor

Planta solarium / Topfloor



Planta Baja / Ground Floor



Planta Primera / First Floor



Planta Solarium/ Topfloor

# "OUR EXPERIENCE IS YOUR GUARANTEE"