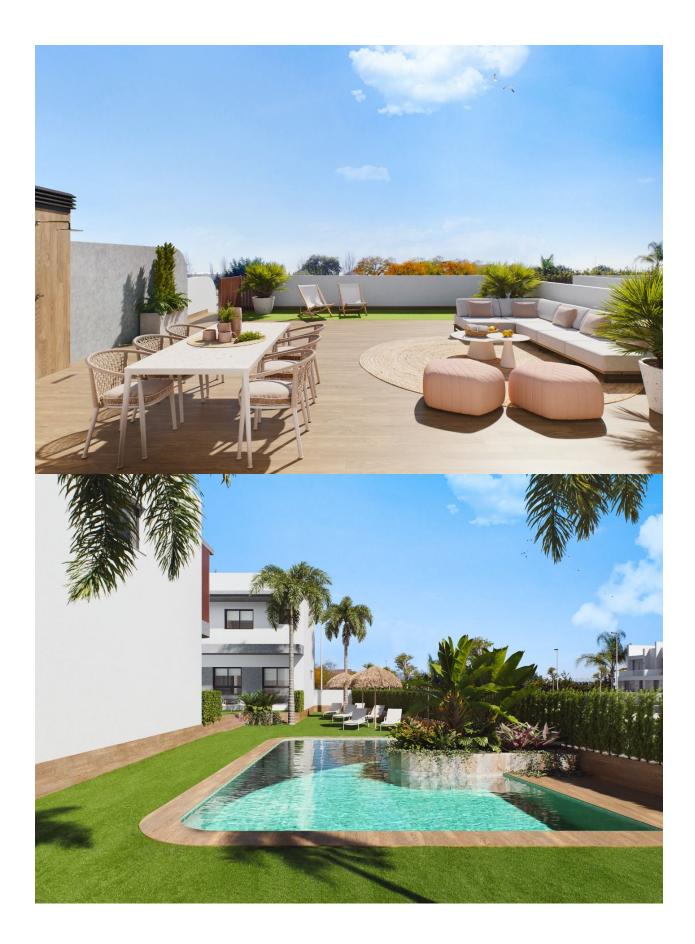

### DESCRIPTION

NEW BUILD RESIDENTIAL COMPLEX IN PILAR DE LA HORADADA New Build beautiful residential of 24 bungalows, designed and conceived to live with maximum comfort in a privileged location surrounded by all kinds of services and only 4km from the sea. These properties consist of 2 or 3 bedrooms, 2 bathrooms, open plan kitchen with the lounge area, fitted wardrobes. This top floor bungalows has a private solarium. All properties has parking space. The residential complex has an excellent communal area with a swimming pool and an outdoor swimming pool. Pilar de la Horadada is a typical Spanish village in the most southern part of the Costa Blanca. The large main street has supermarkets, lots of shops, restaurants and bars and some lovely squares. The beautiful beaches of Torre de la Horadada and Mil Palmeras with fine sand promenade is just 5 minutes away. In Pilar de la Horadada there is also a well-developed cycling and walking path network, and there is also a large offer of various sports activities. Lo Romero 18 hole golf course is just a short drive from town. The airports of Corvera (Murcia) and Alicante are respectively 40 and 55 minutes away.

## VIEWS

- Panoramic views
- GARDEN AND TERRACES