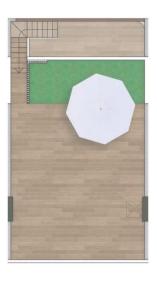

## VIVIENDA PLANTA PRIMERA - E:

SUPERFICIE ÚTIL

| Salón - Comedor - Cocina |                      |
|--------------------------|----------------------|
| Dormitorio 1             |                      |
| Dormitorio 2             | 10,46 m <sup>2</sup> |
| Baño 1                   | 3,25 m²              |
| Baño 2                   | 3,08 m²              |
| TOTAL SUPERFICIE ÚTIL    | 60,56 m²             |
| Terraza                  |                      |
| Solárium                 | 64,03 m <sup>2</sup> |

SUPERFICIE CONSTRUIDA VIVIENDA......70,04 m²

Planta primera / First Floor

Planta solarium / Topfloor

Planta Baja / Ground Floor

Planta Primera / First Floor

Planta Solarium/ Topfloor