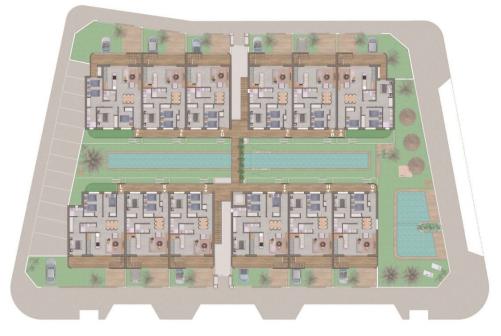

### DESCRIPTION

NEW BUILD RESIDENTIAL COMPLEX IN PILAR DE LA HORADADA New Build beautiful residential of 24 bungalows, designed and conceived to live with maximum comfort in a privileged location surrounded by all kinds of services and only 4km from the sea. These properties consist of 2 or 3 bedrooms, 2 bathrooms, open plan kitchen with the lounge area, fitted wardrobes. This top floor bungalows has a private solarium. All properties has parking space. The residential complex has an excellent communal area with a swimming pool and an outdoor swimming pool. Pilar de la Horadada is a typical Spanish village in the most southern part of the Costa Blanca. The large main street has supermarkets, lots of shops, restaurants and bars and some lovely squares. The beautiful beaches of Torre de la Horadada and Mil Palmeras with fine sand promenade is just 5 minutes away. In Pilar de la Horadada there is also a well-developed cycling and walking path network, and there is also a large offer of various sports activities. Lo Romero 18 hole golf course is just a short drive from town. The airports of Corvera (Murcia) and Alicante are respectively 40 and 55 minutes away.