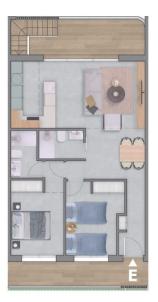

## VIVIENDA PLANTA PRIMERA - E:

SUPERFICIE ÚTIL

| Salón - Comedor - Cocina |                      |
|--------------------------|----------------------|
| Dormitorio 1             |                      |
| Dormitorio 2             | 10,46 m <sup>2</sup> |
| Baño 1                   | 3,25 m²              |
| Baño 2                   | 3,08 m²              |
| TOTAL SUPERFICIE ÚTIL    | 60,56 m²             |
| Terraza                  |                      |
| Solárium                 | 64,03 m <sup>2</sup> |

SUPERFICIE CONSTRUIDA VIVIENDA......70,04 m²

Planta primera / First Floor

Planta solarium / Topfloor

Planta Baja / Ground Floor

Planta Primera / First Floor

Planta Solarium/ Topfloor