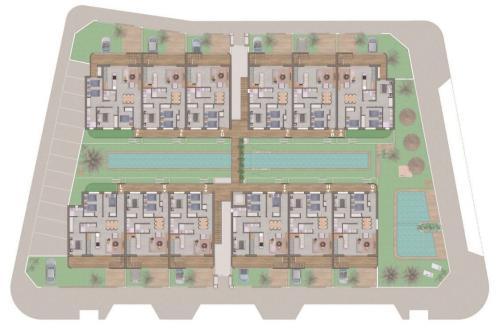

#### DESCRIPTION

NEW BUILD RESIDENTIAL COMPLEX IN PILAR DE LA HORADADA New Build beautiful residential of 24 apartments, designed and conceived to live with maximum comfort in a privileged location surrounded by all kinds of services and only 4km from the sea. These properties consist of 2 or 3 bedrooms, 2 bathrooms, open plan kitchen with the lounge area, fitted wardrobes. This ground floor apartment has a with private garden. All properties has parking space. The residential complex has an excellent communal area with a swimming pool and an outdoor swimming pool. Pilar de la Horadada is a typical Spanish village in the most southern part of the Costa Blanca. The large main street has supermarkets, lots of shops, restaurants and bars and some lovely squares. The beautiful beaches of Torre de la Horadada and Mil Palmeras with fine sand promenade is just 5 minutes away. In Pilar de la Horadada there is also a well-developed cycling and walking path network, and there is also a large offer of various sports activities. Lo Romero 18 hole golf course is just a short drive from town. The airports of Corvera (Murcia) and Alicante are respectively 40 and 55 minutes