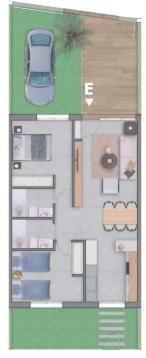

## PROPERTY GALLERY

Planta baja / Ground Floor

| N |  |  |
|---|--|--|
|   |  |  |
|   |  |  |

#### VIVIENDA PLANTA BAJA - E:

SUPERFICIE ÚTIL

| Salón - Comedor - Cocina |                      |
|--------------------------|----------------------|
| Dormitorio 1             | 11.89 m <sup>2</sup> |
| Dormitorio 2             |                      |
| Baño 1                   | 3,37 m <sup>2</sup>  |
| Baño 2                   | 3,26 m²              |
| TOTAL SUPERFICIE ÚTIL    | 60,83 m²             |
| Terraza delantera        |                      |
| Patio                    | 15 18 m <sup>2</sup> |

SUPERFICIE CONSTRUIDA VIVIENDA......70,04 m²

Planta Baja / Ground Floor

Planta Primera / First Floor

Planta Solarium/ Topfloor