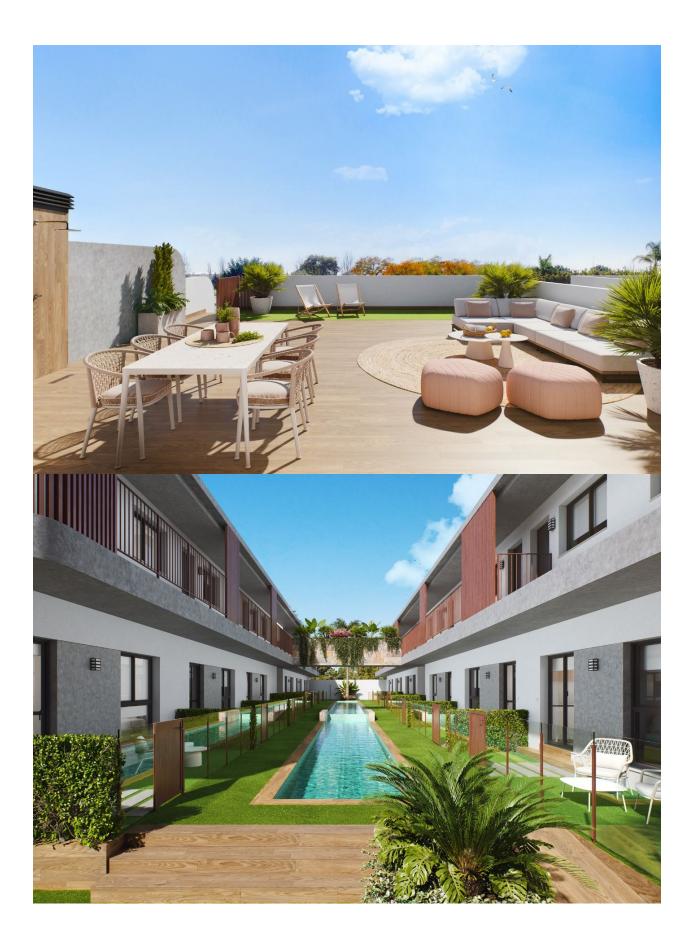

#### DESCRIPTION

NEW BUILD RESIDENTIAL COMPLEX IN PILAR DE LA HORADADA New Build beautiful residential of 24 apartments, designed and conceived to live with maximum comfort in a privileged location surrounded by all kinds of services and only 4km from the sea. These properties consist of 2 or 3 bedrooms, 2 bathrooms, open plan kitchen with the lounge area, fitted wardrobes. This ground floor apartment has a with private garden. All properties has parking space. The residential complex has an excellent communal area with a swimming pool and an outdoor swimming pool. Pilar de la Horadada is a typical Spanish village in the most southern part of the Costa Blanca. The large main street has supermarkets, lots of shops, restaurants and bars and some lovely squares. The beautiful beaches of Torre de la Horadada and Mil Palmeras with fine sand promenade is just 5 minutes away. In Pilar de la Horadada there is also a well-developed cycling and walking path network, and there is also a large offer of various sports activities. Lo Romero 18 hole golf course is just a short drive from town. The airports of Corvera (Murcia) and Alicante are respectively 40 and 55 minutes

## VIEWS

• Panoramic views

GARDEN AND TERRACES

- Open terrace Private garden