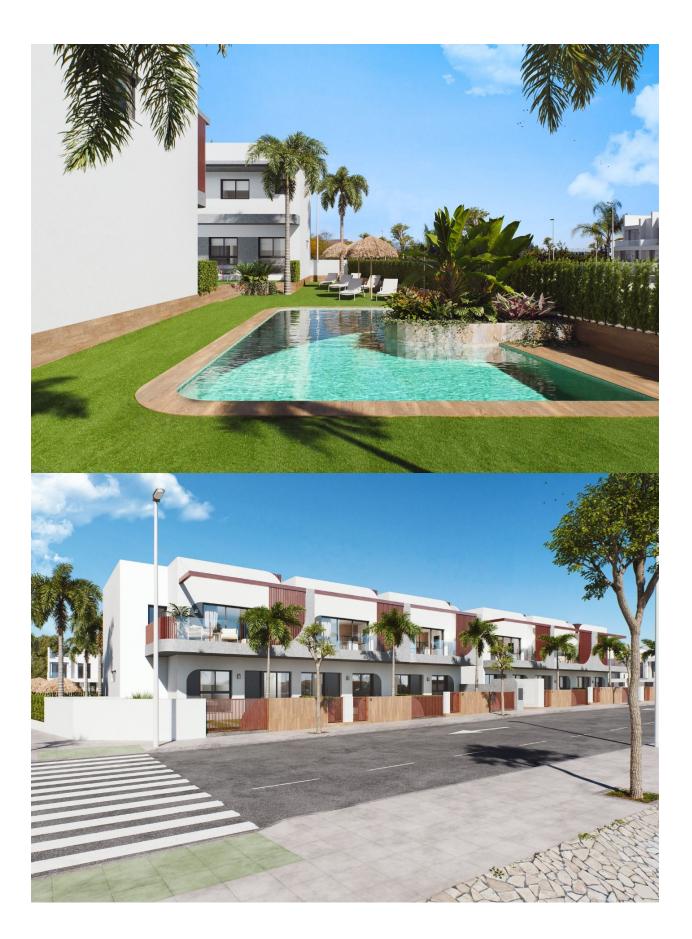

#### DESCRIPTION

NEW BUILD RESIDENTIAL COMPLEX IN PILAR DE LA HORADADA New Build beautiful residential of 24 apartments, designed and conceived to live with maximum comfort in a privileged location surrounded by all kinds of services and only 4km from the sea. These properties consist of 2 or 3 bedrooms, 2 bathrooms, open plan kitchen with the lounge area, fitted wardrobes. This ground floor apartment has a with private garden. All properties has parking space. The residential complex has an excellent communal area with a swimming pool and an outdoor swimming pool. Pilar de la Horadada is a typical Spanish village in the most southern part of the Costa Blanca. The large main street has supermarkets, lots of shops, restaurants and bars and some lovely squares. The beautiful beaches of Torre de la Horadada and Mil Palmeras with fine sand promenade is just 5 minutes away. In Pilar de la Horadada there is also a well-developed cycling and walking path network, and there is also a large offer of various sports activities. Lo Romero 18 hole golf course is just a short drive from town. The airports of Corvera (Murcia) and Alicante are respectively 40 and 55 minutes

## VIEWS

• Panoramic views

GARDEN AND TERRACES

- Open terrace Private garden