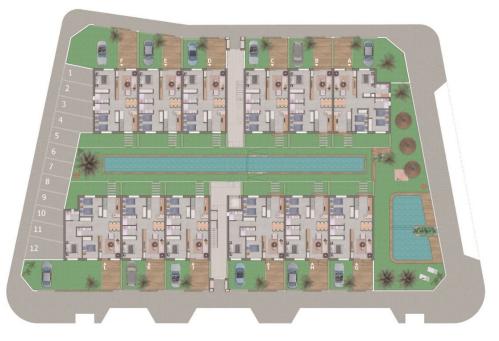

#### DESCRIPTION

NEW BUILD RESIDENTIAL COMPLEX IN PILAR DE LA HORADADA New Build beautiful residential of 24 apartments, designed and conceived to live with maximum comfort in a privileged location surrounded by all kinds of services and only 4km from the sea. These properties consist of 2 or 3 bedrooms, 2 bathrooms, open plan kitchen with the lounge area, fitted wardrobes. This ground floor apartment has a with private garden. All properties has parking space. The residential complex has an excellent communal area with a swimming pool and an outdoor swimming pool. Pilar de la Horadada is a typical Spanish village in the most southern part of the Costa Blanca. The large main street has supermarkets, lots of shops, restaurants and bars and some lovely squares. The beautiful beaches of Torre de la Horadada and Mil Palmeras with fine sand promenade is just 5 minutes away. In Pilar de la Horadada there is also a well-developed cycling and walking path network, and there is also a large offer of various sports activities. Lo Romero 18 hole golf course is just a short drive from town. The airports of Corvera (Murcia) and Alicante are respectively 40 and 55 minutes