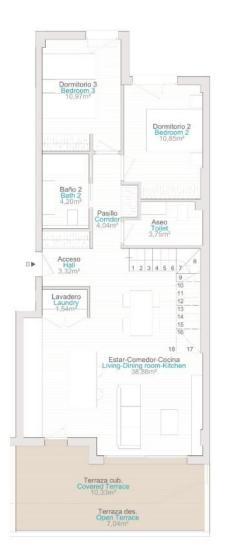

# PROPERTY GALLERY

PLANTA 3 | Floor 3

# ESC. 2 | PLANTA 3 | PUERTA D Staircase 2 | Floor 3 | Door D

SUPERFICIE ÚTIL 112,55m<sup>2</sup> Usable Area

SUPERFICIE TERRAZAS 64,44m<sup>2</sup> Terrace Area

SUPERFICIE CONSTRUIDA 203,43m<sup>2</sup> /Incl. terrazas/ Built Area /Incl. terrace/

0m tán 1m 2m 3m 4m 5m

N

Zona común no transitable | Impassable communal area

# ESC. 2 | PLANTA 3 | PUERTA D Staircase 2 | Floor 3 | Door D

| SUPERFICIE ÚTIL | 112,55m <sup>2</sup> |  |  |
|-----------------|----------------------|--|--|
| Usable Area     |                      |  |  |

SUPERFICIE TERRAZAS 64,44m<sup>2</sup> Terrace Area

SUPERFICIE CONSTRUIDA 203,43m<sup>2</sup> /Incl. terrazas/ Built Area /Incl. terrace/

| Baño 1<br>Bath 1<br>6,67m <sup>2</sup>           | Despacho<br>Office<br>9,78m²              |       |                                |
|--------------------------------------------------|-------------------------------------------|-------|--------------------------------|
|                                                  | Pasillo<br>Corridor<br>4,81m <sup>2</sup> | 4 5 6 | 7<br>9<br>10<br>11<br>12<br>13 |
| Dormitorio 1<br>Bedroom 1<br>13,76m <sup>2</sup> | 4                                         | 18    | 14<br>15<br>16<br>17           |

0m 10m 2m 3m 4m 5m

NI

Zona común no transitable | Impassable communal area

"OUR EXPERIENCE IS YOUR GUARANTEE"