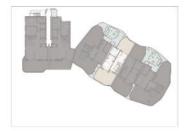

# PROPERTY GALLERY

PLANTA 3 | Floor 3

# ESC. 2 | PLANTA 3 | PUERTA D Staircase 2 | Floor 3 | Door D

SUPERFICIE ÚTIL 112,55m<sup>2</sup> Usable Area

SUPERFICIE TERRAZAS 64,44m<sup>2</sup> Terrace Area

SUPERFICIE CONSTRUIDA 203,43m<sup>2</sup> /Incl. terrazas/ Built Area /Incl. terrace/