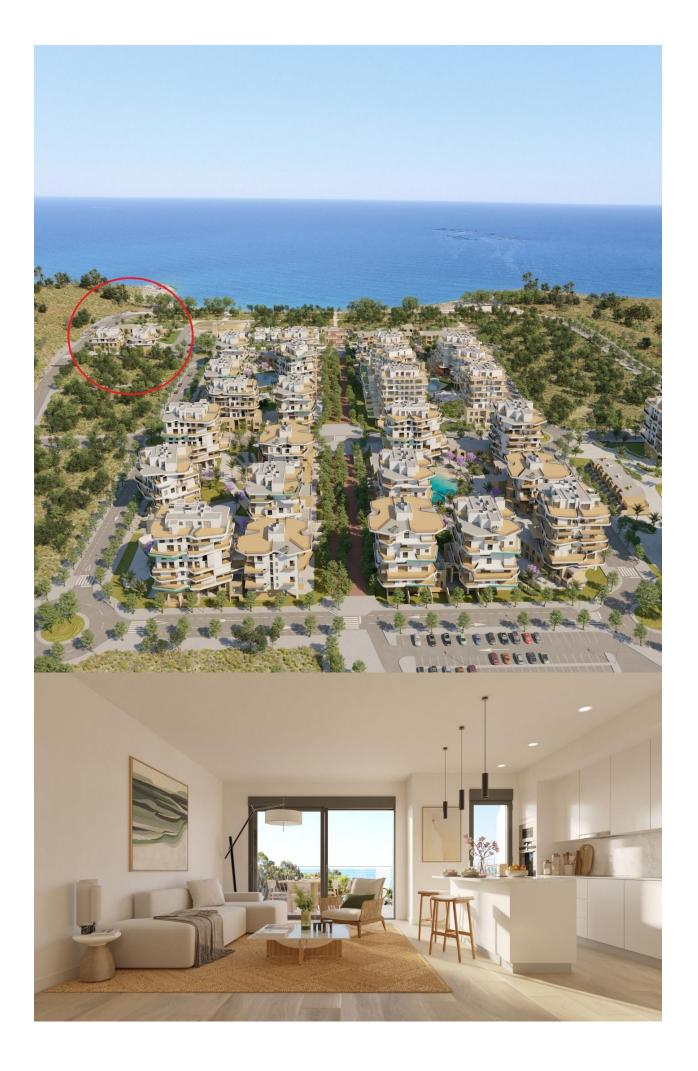

### DESCRIPTION

NEW BUILD SEAFRONT RESIDENTIAL COMPLEX IN VILLAYOJOSA New Build seafront private urbanization of 25 apartments and penthouses in Villayojosa. Luxury properties with 2 and 3-bedrooms designed down to the smallest detail. Just 50 meters from the sea, with spacious terraces are perfect for relaxing and enjoying the sea views. Located on the beachfront, next to the Roman tower of Hercules, in a natural environment, this promotion has a swimming pool, gardens, children's area, equipped gym, sauna and steam bath. Ground floor properties with 2 bedrooms and 2 bathrooms with terraces and private gardens. Apartments with 2 bedrooms and 2 bathrooms with large terraces where you have a covered area and an open area. Penthouses with 3 bedrooms and 3 bathrooms with terraces and private solariums. All properties has private parking space. Villajoyosa is a hidden pearl on the Spanish Costa Blanca. This colourful fishing village is located between Benidorm and El Campello, about 30 minutes by car from Alicante airport. In recent years, the idyllic town has become a soughtafter location for second-home residents and tourists. Villajoyosa has a lot to offer, from the wide sandy beach to the narrow and colourful streets of the historic town centre. Today, more than thirty thousand people live in Villajoyosa and, above all, the colourful houses offer tons of inspiration for the many artists. Villajoyosa is also known for its delicious Valor chocolate factory museum.