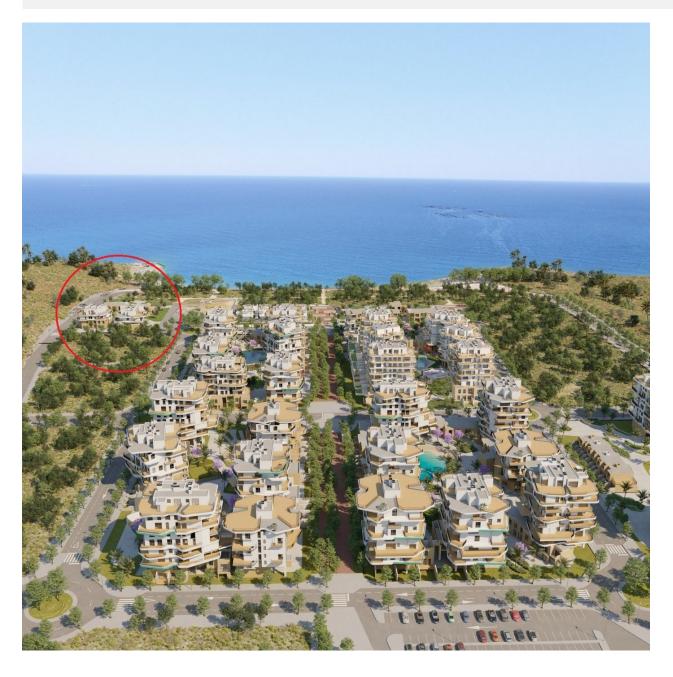

## **DESCRIPTION**

NEW BUILD SEAFRONT RESIDENTIAL COMPLEX IN VILLAYOJOSA New Build seafront private urbanization of 25 apartments and penthouses in Villayojosa. Luxury properties with 2 and 3-bedrooms designed down to the smallest detail. Just 50 meters from the sea, with spacious terraces are perfect for relaxing and enjoying the sea views. Located on the beachfront, next to the Roman tower of Hercules, in a natural environment, this promotion has a swimming pool, gardens, children's area, equipped gym, sauna and steam bath. Ground floor

properties with 2 bedrooms and 2 bathrooms with terraces and private gardens. Apartments with 2 bedrooms and 2 bathrooms with large terraces where you have a covered area and an open area. Penthouses with 3 bedrooms and 3 bathrooms with terraces and private solariums. All properties has private parking space. Villajoyosa is a hidden pearl on the Spanish Costa Blanca. This colourful fishing village is located between Benidorm and El Campello, about 30 minutes by car from Alicante airport. In recent years, the idyllic town has become a sought-after location for second-home residents and tourists. Villajoyosa has a lot to offer, from the wide sandy beach to the narrow and colourful streets of the historic town centre. Today, more than thirty thousand people live in Villajoyosa and, above all, the colourful houses offer tons of inspiration for the many artists. Villajoyosa is also known for its delicious Valor chocolate factory museum.

## **VIEWS**

GARDEN AND TERRACES

**EXTRA** 

- Panoramic views
- Sea views
- Open terrace

• Reinforced door