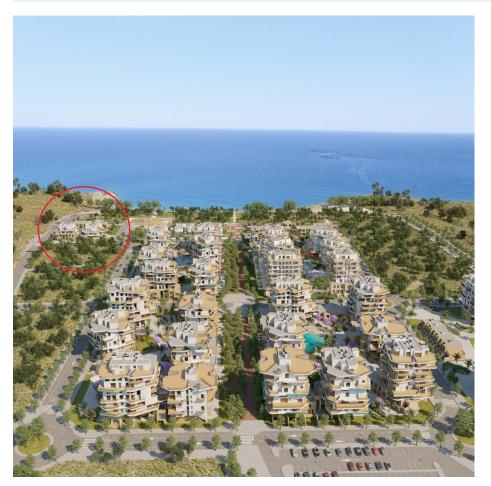

## **DESCRIPTION**

NEW BUILD SEAFRONT RESIDENTIAL COMPLEX IN VILLAYOJOSA New Build seafront private urbanization of 25 apartments and penthouses in Villayojosa. Luxury properties with 2 and 3-bedrooms designed down to the smallest detail. Just 50 meters from the sea, with spacious terraces are perfect for relaxing and enjoying the sea views. Located on the beachfront, next to the Roman tower of Hercules, in a natural environment, this promotion has a swimming pool, gardens, children's area, equipped gym, sauna and steam bath. Ground floor

properties with 2 bedrooms and 2 bathrooms with terraces and private gardens. Apartments with 2 bedrooms and 2 bathrooms with large terraces where you have a covered area and an open area. Penthouses with 3 bedrooms and 3 bathrooms with terraces and private solariums. All properties has private parking space. Villajoyosa is a hidden pearl on the Spanish Costa Blanca. This colourful fishing village is located between Benidorm and El Campello, about 30 minutes by car from Alicante airport. In recent years, the idyllic town has become a sought-after location for second-home residents and tourists. Villajoyosa has a lot to offer, from the wide sandy beach to the narrow and colourful streets of the historic town centre. Today, more than thirty thousand people live in Villajoyosa and, above all, the colourful houses offer tons of inspiration for the many artists. Villajoyosa is also known for its delicious Valor chocolate factory museum.