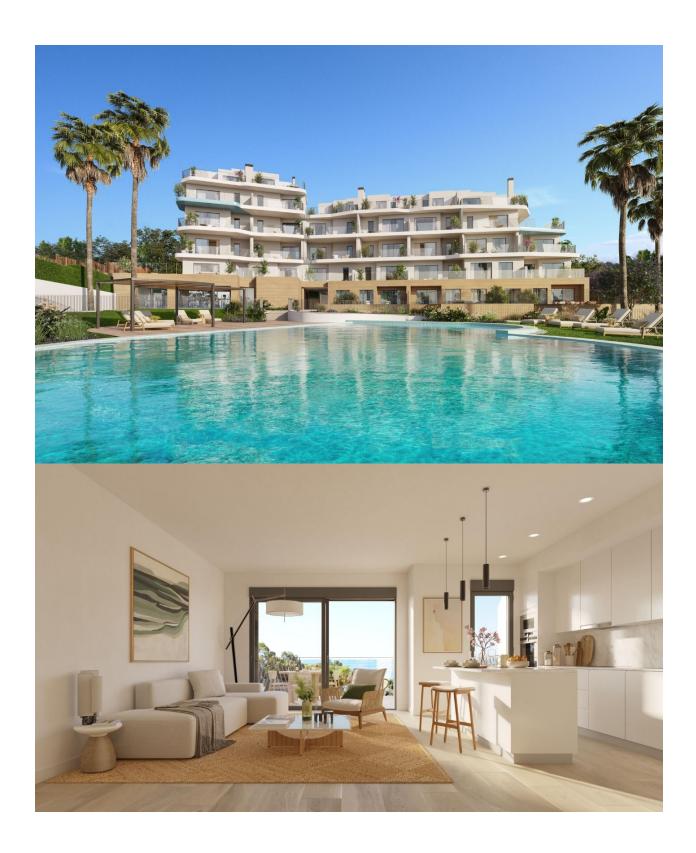

## **DESCRIPTION**

NEW BUILD SEAFRONT RESIDENTIAL COMPLEX IN VILLAYOJOSA New Build seafront private urbanization of 25 apartments and penthouses in Villayojosa. Luxury properties with 2 and 3-bedrooms designed down to the smallest detail. Just 50 meters from the sea, with spacious terraces are perfect for relaxing and enjoying the sea views. Located on the beachfront, next to the Roman tower of Hercules, in a natural environment, this promotion has a swimming pool, gardens, children's area, equipped gym, sauna and steam bath. Ground floor

## **VIEWS**

GARDEN AND TERRACES

**EXTRA** 

- Panoramic views
- Sea views
- Open terrace

• Reinforced door