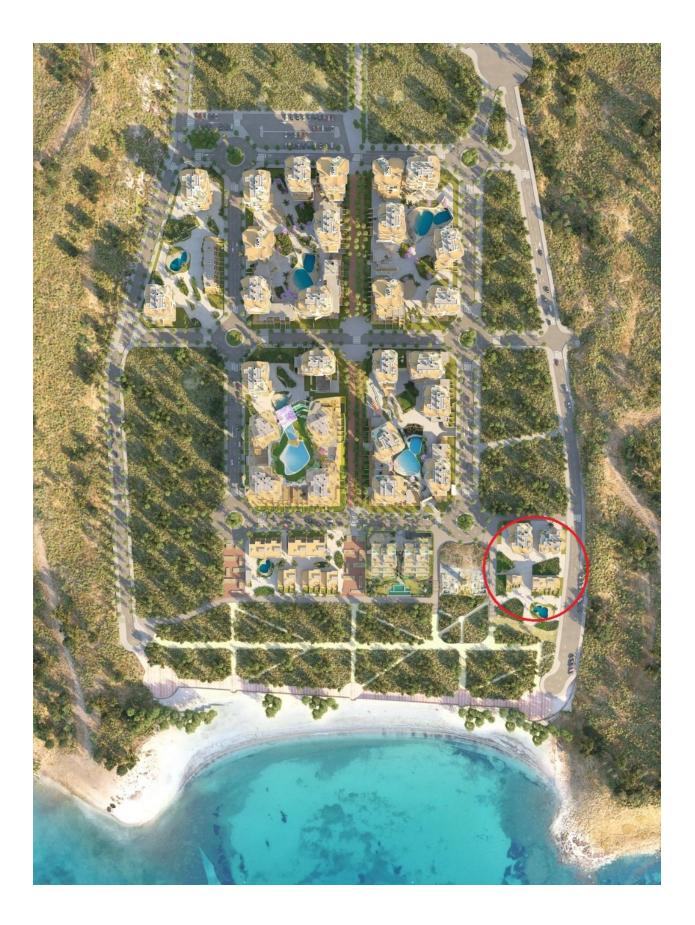

### DESCRIPTION

NEW BUILD SEAFRONT RESIDENTIAL COMPLEX IN VILLAYOJOSA New Build seafront private urbanization of 25 apartments and penthouses in Villayojosa. Luxury properties with 2 and 3-bedrooms designed down to the smallest detail. Just 50 meters from the sea, with spacious terraces are perfect for relaxing and enjoying the sea views. Located on the beachfront, next to the Roman tower of Hercules, in a natural environment, this promotion has a swimming pool, gardens, children's area, equipped gym, sauna and steam bath. Ground floor properties with 2 bedrooms and 2 bathrooms with terraces and private gardens. Apartments with 2 bedrooms and 2 bathrooms with large terraces where you have a covered area and an open area. Penthouses with 3 bedrooms and 3 bathrooms with terraces and private solariums. All properties has private parking space. Villajoyosa is a hidden pearl on the Spanish Costa Blanca. This colourful fishing village is located between Benidorm and El Campello, about 30 minutes by car from Alicante airport. In recent years, the idyllic town has become a soughtafter location for second-home residents and tourists. Villajoyosa has a lot to offer, from the wide sandy beach to the narrow and colourful streets of the historic town centre. Today, more than thirty thousand people live in Villajoyosa and, above all, the colourful houses offer tons of inspiration for the many artists. Villajoyosa is also known for its delicious Valor chocolate factory museum.