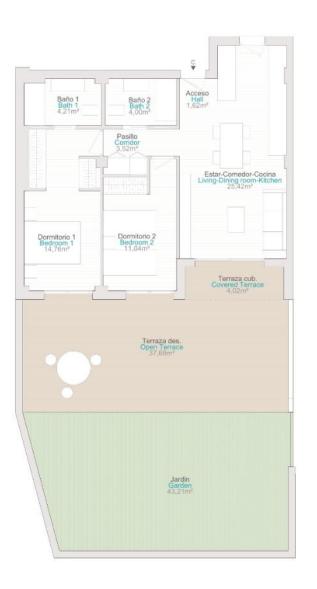

## ESC. 2 | PLANTA BAJA | PUERTA C

| otancas | 6 Z   G | round | FIOOI | 1 0001 | 0 |
|---------|---------|-------|-------|--------|---|
| -       |         |       |       |        |   |

| SUPERFICIE ÚTIL<br>Usable Area      | 64,56m <sup>2</sup> |
|-------------------------------------|---------------------|
| SUPERFICIE TERRAZAS<br>Terrace Area | 84,91m <sup>2</sup> |

SUPERFICIE CONSTRUIDA 163,38m² /Incl. terrazas/ Built Area /Incl. terrace/

0m 1%- 1m 2m 3m 4m 5m

"OUR EXPERIENCE IS YOUR GUARANTEE"