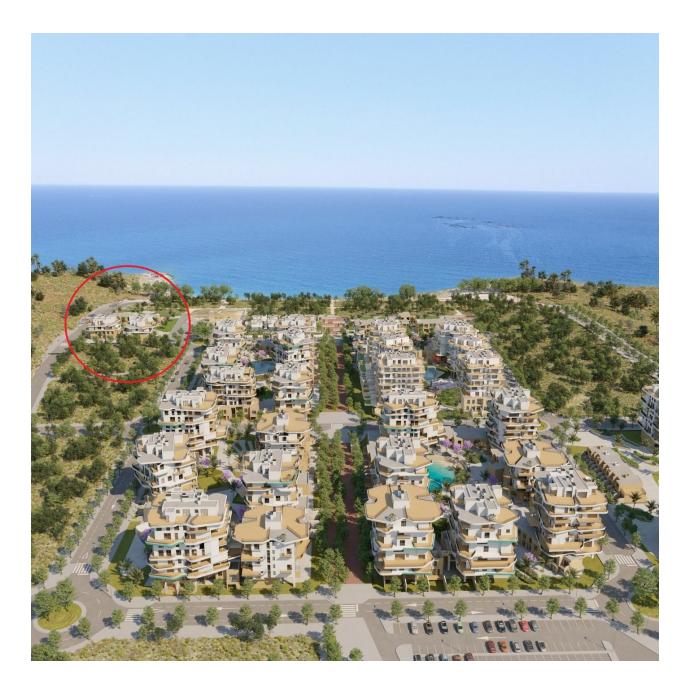

### DESCRIPTION

NEW BUILD SEAFRONT RESIDENTIAL COMPLEX IN VILLAYOJOSA New Build seafront private urbanization of 25 apartments and penthouses in Villayojosa. Luxury properties with 2 and 3-bedrooms designed down to the smallest detail. Just 50 meters from the sea, with spacious terraces are perfect for relaxing and enjoying the sea views. Located on the beachfront, next to the Roman tower of Hercules, in a natural environment, this promotion has a swimming pool, gardens, children's area, equipped gym, sauna and steam bath. Ground floor properties with 2 bedrooms and 2 bathrooms with terraces and private gardens. Apartments with 2 bedrooms and 2 bathrooms with large terraces where you have a covered area and an open area. Penthouses with 3 bedrooms and 3 bathrooms with terraces and private solariums. All properties has private parking space. Villajoyosa is a hidden pearl on the Spanish Costa Blanca. This colourful fishing village is located between Benidorm and El Campello, about 30 minutes by car from Alicante airport. In recent years, the idyllic town has become a soughtafter location for second-home residents and tourists. Villajoyosa has a lot to offer, from the wide sandy beach to the narrow and colourful streets of the historic town centre. Today, more than thirty thousand people live in Villajoyosa and, above all, the colourful houses offer tons of inspiration for the many artists. Villajoyosa is also known for its delicious Valor chocolate factory museum.