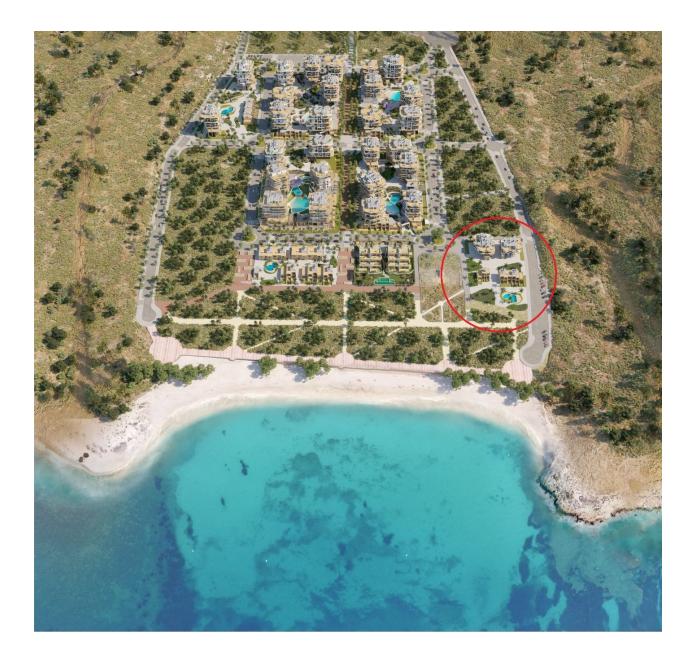

### DESCRIPTION

NEW BUILD SEAFRONT RESIDENTIAL COMPLEX IN VILLAYOJOSA New Build seafront private urbanization of 25 apartments and penthouses in Villayojosa. Luxury properties with 2 and 3-bedrooms designed down to the smallest detail. Just 50 meters from the sea, with spacious terraces are perfect for relaxing and enjoying the sea views. Located on the beachfront, next to the Roman tower of Hercules, in a natural environment, this promotion has a swimming pool, gardens, children's area, equipped gym, sauna and steam bath. Ground floor properties with 2 bedrooms and 2 bathrooms with terraces and private gardens. Apartments with 2 bedrooms and 2 bathrooms with large terraces where you have a covered area and an open area. Penthouses with 3 bedrooms and 3 bathrooms with terraces and private solariums. All properties has private parking space. Villajoyosa is a hidden pearl on the Spanish Costa Blanca. This colourful fishing village is located between Benidorm and El Campello, about 30 minutes by car from Alicante airport. In recent years, the idyllic town has become a soughtafter location for second-home residents and tourists. Villajoyosa has a lot to offer, from the wide sandy beach to the narrow and colourful streets of the historic town centre. Today, more than thirty thousand people live in Villajoyosa and, above all, the colourful houses offer tons of inspiration for the many artists. Villajoyosa is also known for its delicious Valor chocolate factory museum.