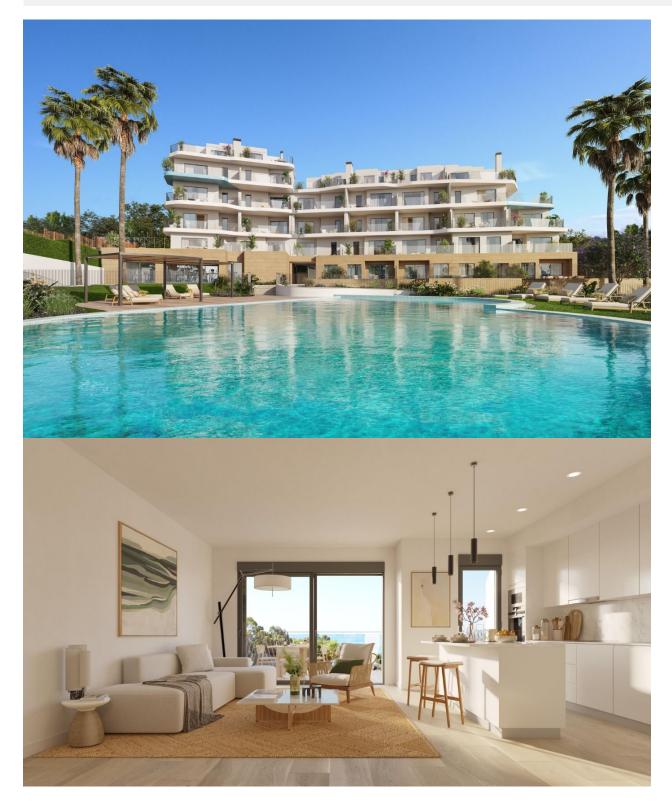

### DESCRIPTION

NEW BUILD SEAFRONT RESIDENTIAL COMPLEX IN VILLAYOJOSA New Build seafront private urbanization of 25 apartments and penthouses in Villayojosa. Luxury properties with 2 and 3-bedrooms designed down to the smallest detail. Just 50 meters from the sea, with spacious terraces are perfect for relaxing and enjoying the sea views. Located on the beachfront, next to the Roman tower of Hercules, in a natural environment, this promotion has a swimming pool, gardens, children's area, equipped gym, sauna and steam bath. Ground floor properties with 2 bedrooms and 2 bathrooms with terraces and private gardens. Apartments with 2 bedrooms and 2 bathrooms with large terraces where you have a covered area and an open area. Penthouses with 3 bedrooms and 3 bathrooms with terraces and private solariums. All properties has private parking space. Villajoyosa is a hidden pearl on the Spanish Costa Blanca. This colourful fishing village is located between Benidorm and El Campello, about 30 minutes by car from Alicante airport. In recent years, the idyllic town has become a soughtafter location for second-home residents and tourists. Villajoyosa has a lot to offer, from the wide sandy beach to the narrow and colourful streets of the historic town centre. Today, more than thirty thousand people live in Villajoyosa and, above all, the colourful houses offer tons of inspiration for the many artists. Villajoyosa is also known for its delicious Valor chocolate factory museum.