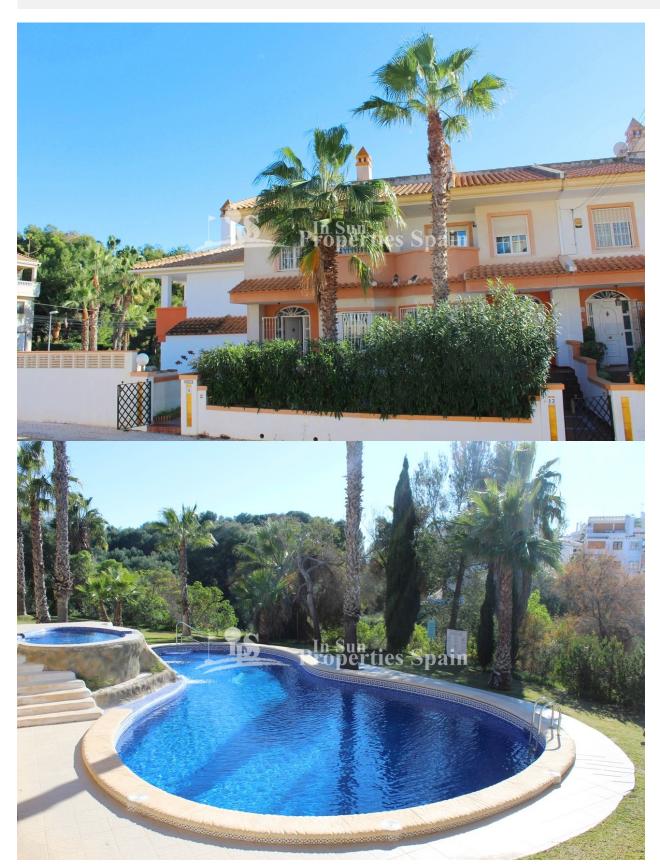

## **DESCRIPTION**

"READY TO MOVE IN" to this Townhouse located in SEVILLA-VILLAMARTIN GOLF COURSE, on a S/West facing position with a communal pool. Just 10 minutes walk from the popular LA FUENTE Commercial Center is this lovely 99m2 property with 3 bedrooms and 2 bathroom, fully furnished and A/C in all rooms. 37m2 easy to maintenance private front garden with access to a 49m2 under build which is currently used as a storage room. On the ground floor, you have an open plan lounge with dining area and a separate fully equipped kitchen with utility room. On the first floor you have the master bedroom with a spacious sunny terrace and fantastic views over the Villamartin Golf Course, plus 2 more bedrooms with fitted wardrobes and 2 bathrooms with bath. The property is a short walk from the commercial centre's La Fuente, Rioja and Los Dolses and to Villamartin Plaza - Golf course. Villamartín offers a wide range of services and for over 40 years has been a golf tourist attraction, as is expected from a residential complex of this standard all services are fully developed. The area is also known to have one of the healthiest climates in the world. Villamartin is