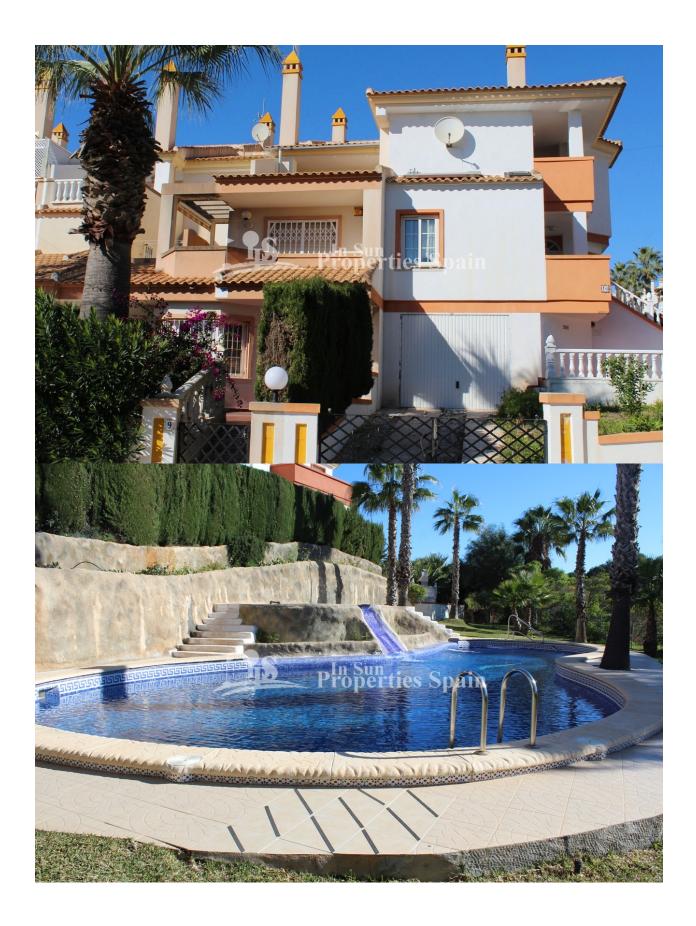

## **DESCRIPTION**

"READY TO MOVE IN" to this Townhouse located in SEVILLA-VILLAMARTIN GOLF COURSE, on a S/West facing position with a communal pool. Just 10 minutes walk from the popular LA FUENTE Commercial Center is this lovely 99m2 property with 3 bedrooms and 2 bathroom, fully furnished and A/C in all rooms. 37m2 easy to maintenance private front garden with access to a 49m2 under build which is currently used as a storage room. On the ground floor, you have an open plan lounge with dining area and a separate fully equipped kitchen with utility room. On the first floor you have the master bedroom with a spacious sunny terrace and fantastic views over the Villamartin Golf Course, plus 2 more bedrooms with fitted wardrobes and 2 bathrooms with bath. The property is a short walk from the commercial centre's La Fuente, Rioja and Los Dolses and to Villamartin Plaza - Golf course. Villamartín offers a wide range of services and for over 40 years has been a golf tourist attraction, as is expected from a residential complex of this standard all services are fully developed. The area is also known to have one of the healthiest climates in the world. Villamartin is