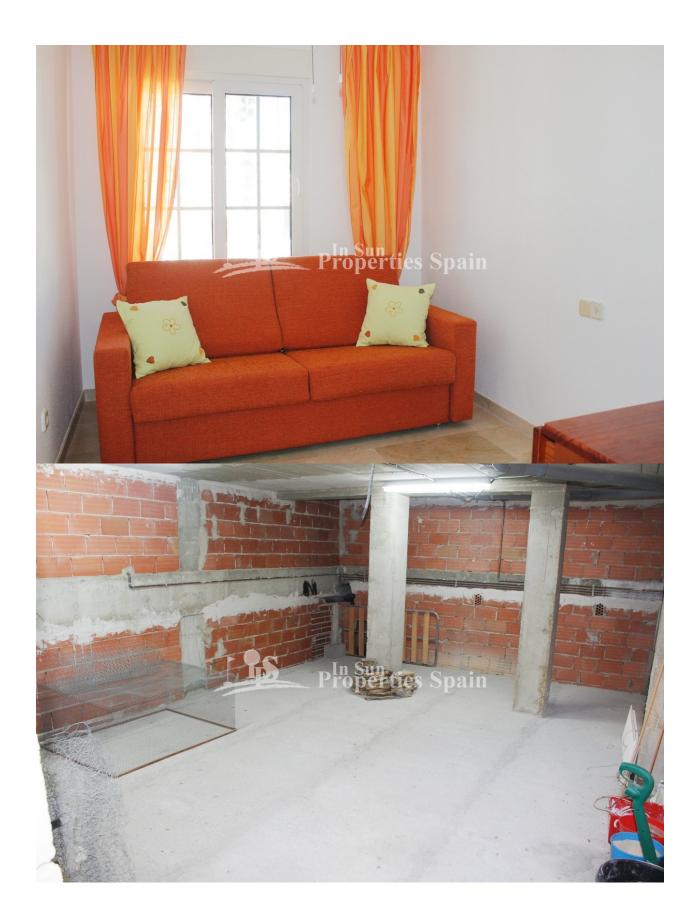

## **DESCRIPTION**

"READY TO MOVE IN" to this Townhouse located in SEVILLA-VILLAMARTIN GOLF COURSE, on a S/West facing position with a communal pool. Just 10 minutes walk from the popular LA FUENTE Commercial Center is this lovely 99m2 property with 3 bedrooms and 2 bathroom, fully furnished and A/C in all rooms. 37m2 easy to maintenance private front garden with access to a 49m2 under build which is currently used as a storage room. On the ground floor, you have an open plan lounge with dining area and a separate fully equipped kitchen with utility room. On the first floor you have the master bedroom with a spacious sunny terrace and fantastic views over the Villamartin Golf Course, plus 2 more bedrooms with fitted wardrobes and 2 bathrooms with bath. The property is a short walk from the commercial centre's La Fuente, Rioja and Los Dolses and to Villamartin Plaza - Golf course. Villamartín offers a wide range of services and for over 40 years has been a golf tourist attraction, as is expected from a residential complex of this standard all services are fully developed. The area is also known to have one of the healthiest climates in the world. Villamartin is