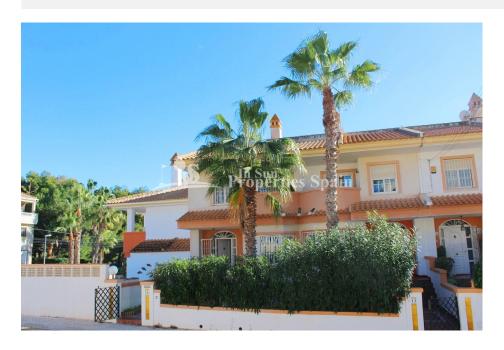

## **DESCRIPTION**

"READY TO MOVE IN" to this Townhouse located in SEVILLA-VILLAMARTIN GOLF COURSE, on a S/West facing position with a communal pool. Just 10 minutes walk from the popular LA FUENTE Commercial Center is this lovely 99m2 property with 3 bedrooms and 2 bathroom, fully furnished and A/C in all rooms. 37m2 easy to maintenance private front garden with access to a 49m2 under build which is currently used as a storage room. On the ground floor, you have an open plan lounge with dining area and a separate fully equipped kitchen with utility room. On the first floor you have the master bedroom with a spacious sunny terrace and fantastic views over the Villamartin Golf Course, plus 2 more bedrooms with fitted wardrobes and 2 bathrooms with bath. The property is a short walk from the commercial centre's La Fuente, Rioja and Los Dolses and to Villamartin Plaza - Golf course. Villamartín offers a wide range of services and for over 40 years has been a golf tourist attraction, as is expected from a residential complex of this standard all services are fully developed. The area is also known to have one of the healthiest climates in the world. Villamartin is