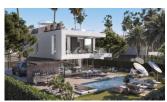

#### **DESCRIPTION**

EXCLUSIVE LUXURY VILLAS IN EL CAMPANARIO IN ESTEPONA - a superb residential area that revolves around the clubhouse with restaurant, gym, golf course and other facilities. These wonderful villas are located only 5 minutes from the beach and 10 minutes from Puerto Banús, el Campanario meets almost all homebuyers 'requirements seeking a luxurious lifestyle. As one of the most well-established destinations, the area provides an array of services and amenities at your doorstep. Close by you can also find numerous championship golf courses such as el Paraiso, and Atalaya golf and country club. These modern and contemporary designed 166m2 villas are divided into 3 levels on a 400m2 plot. With a convenient west orientation, these smart homes are detached and will available with 3 or 4 bedrooms, 3 bathrooms, large living open plan areas with modern style kitchens, leading directly into the gardens with pools. Basements are included. The villas offer different floor plans and luxurious materials and finishes for you to choose from. The extensive private areas include garden and swimming pool. Luxury homes open to a whole new world of possibilities