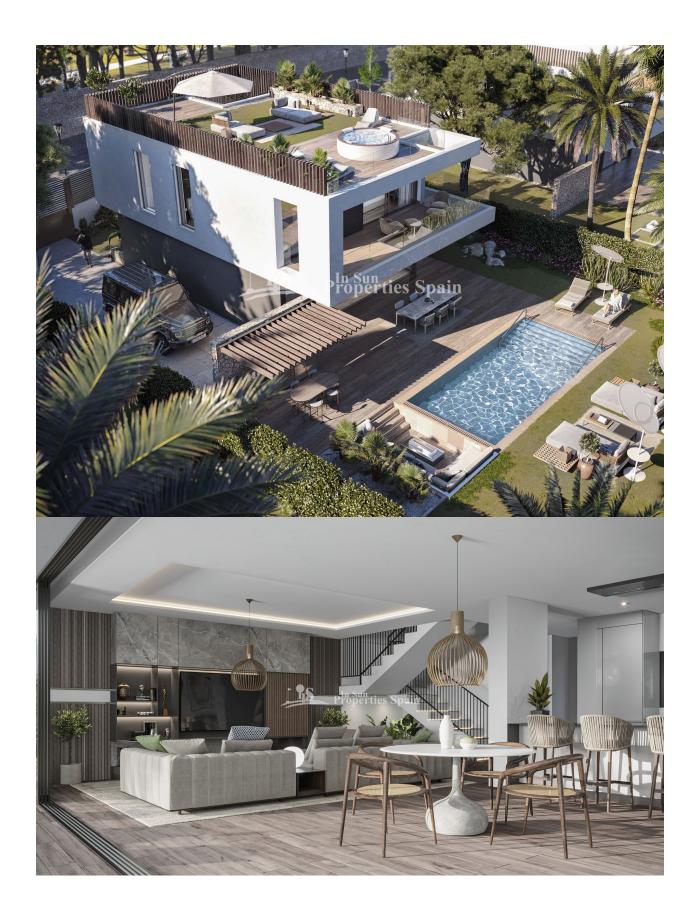

#### **DESCRIPTION**

EXCLUSIVE LUXURY VILLAS IN EL CAMPANARIO IN ESTEPONA - a superb residential area that revolves around the clubhouse with restaurant, gym, golf course and other facilities. These wonderful villas are located only 5 minutes from the beach and 10 minutes from Puerto Banús, el Campanario meets almost all homebuyers 'requirements seeking a luxurious lifestyle. As one of the most well-established destinations, the area provides an array of services and amenities at your doorstep. Close by you can also find numerous championship golf courses such as el Paraiso, and Atalaya golf and country club. These modern and contemporary designed 166m2 villas are divided into 3 levels on a 400m2 plot. With a convenient west orientation, these smart homes are detached and will available with 3 or 4 bedrooms, 3 bathrooms, large living open plan areas with modern style kitchens, leading directly into the gardens with pools. Basements are included. The villas offer different floor plans and luxurious materials and finishes for you to choose from. The extensive private areas include garden and swimming pool. Luxury homes open to a whole new world of possibilities

#### **MAIN LIVING AREA**

- Sauna
- Gym