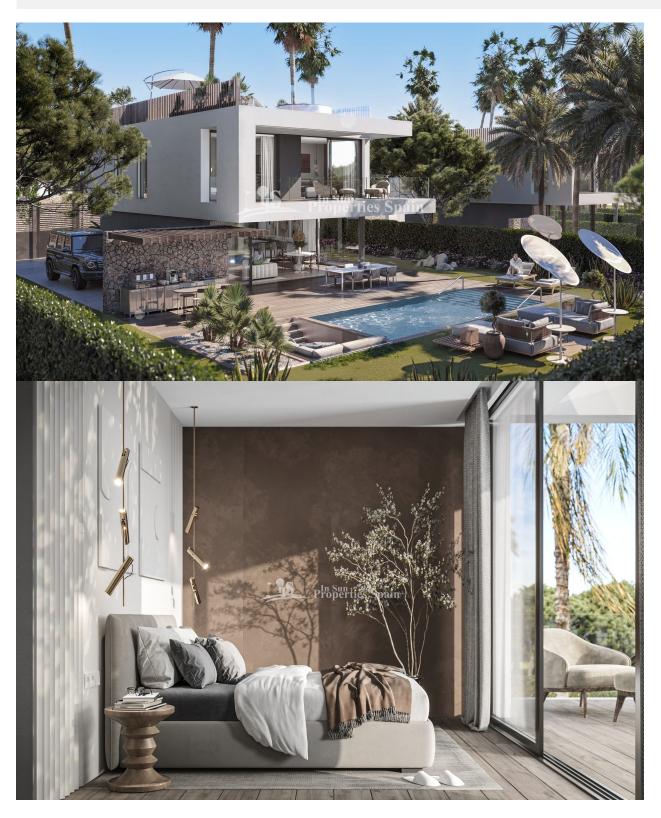

#### **DESCRIPTION**

EXCLUSIVE LUXURY VILLAS IN EL CAMPANARIO IN ESTEPONA - a superb residential area that revolves around the clubhouse with restaurant, gym, golf course and other facilities. These wonderful villas are located only 5 minutes from the beach and 10 minutes from Puerto Banús, el Campanario meets almost all homebuyers 'requirements seeking a luxurious lifestyle. As one of the most well-established destinations, the area provides an array of services and amenities at your doorstep. Close by you can also find numerous championship golf courses such as el Paraiso, and Atalaya golf and country club. These modern and contemporary designed 166m2 villas are divided into 3 levels on a 400m2 plot. With a convenient west orientation, these smart homes are detached and will available with 3 or 4 bedrooms, 3 bathrooms, large living open plan areas with modern style kitchens, leading directly into the gardens with pools. Basements are included. The villas offer different floor plans and luxurious materials and finishes for you to choose from. The extensive private areas include garden and swimming pool. Luxury homes open to a whole new world of possibilities