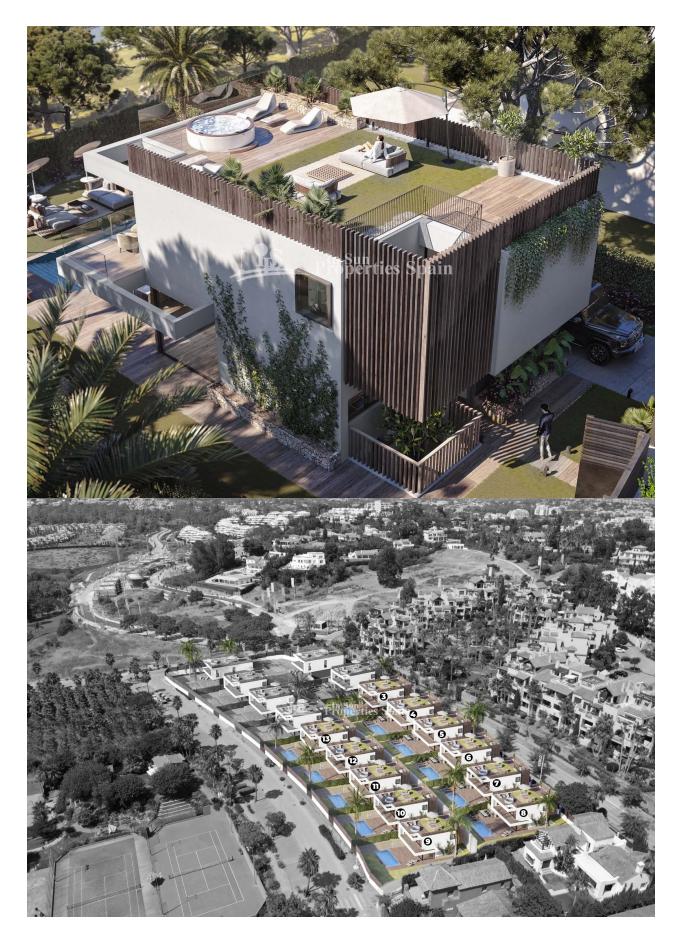

#### **DESCRIPTION**

EXCLUSIVE LUXURY VILLAS IN EL CAMPANARIO IN ESTEPONA - a superb residential area that revolves around the clubhouse with restaurant, gym, golf course and other facilities. These wonderful villas are located only 5 minutes from the beach and 10 minutes from Puerto Banús, el Campanario meets almost all homebuyers 'requirements seeking a luxurious lifestyle. As one of the most well-established destinations, the area provides an array of services and amenities at your doorstep. Close by you can also find numerous championship golf courses such as el Paraiso, and Atalaya golf and country club. These modern and contemporary designed 166m2 villas are divided into 3 levels on a 400m2 plot. With a convenient west orientation, these smart homes are detached and will available with 3 or 4 bedrooms, 3 bathrooms, large living open plan areas with modern style kitchens, leading directly into the gardens with pools. Basements are included. The villas offer different floor plans and luxurious materials and finishes for you to choose from. The extensive private areas include garden and swimming pool. Luxury homes open to a whole new world of possibilities

#### **MAIN LIVING AREA**

- Sauna
- Gym