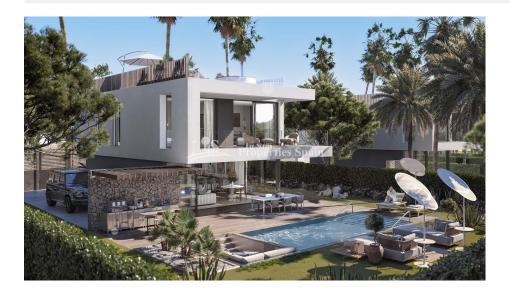

#### **DESCRIPTION**

EXCLUSIVE LUXURY VILLAS IN EL CAMPANARIO IN ESTEPONA - a superb residential area that revolves around the clubhouse with restaurant, gym, golf course and other facilities. These wonderful villas are located only 5 minutes from the beach and 10 minutes from Puerto Banús, el Campanario meets almost all homebuyers 'requirements seeking a luxurious lifestyle. As one of the most well-established destinations, the area provides an array of services and amenities at your doorstep. Close by you can also find numerous championship golf courses such as el Paraiso, and Atalaya golf and country club. These modern and contemporary designed 166m2 villas are divided into 3 levels on a 400m2 plot. With a convenient west orientation, these smart homes are detached and will available with 3 or 4 bedrooms, 3 bathrooms, large living open plan areas with modern style kitchens, leading directly into the gardens with pools. Basements are included. The villas offer different floor plans and luxurious materials and finishes for you to choose from. The extensive private areas include garden and swimming pool. Luxury homes open to a whole new world of possibilities