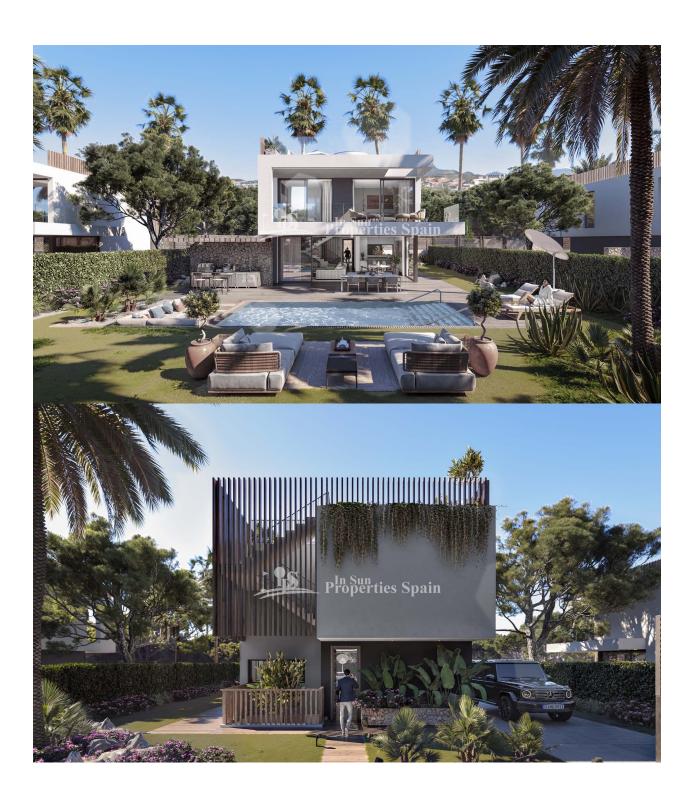

#### **DESCRIPTION**

EXCLUSIVE LUXURY VILLAS IN EL CAMPANARIO IN ESTEPONA - a superb residential area that revolves around the clubhouse with restaurant, gym, golf course and other facilities. These wonderful villas are located only 5 minutes from the beach and 10 minutes from Puerto Banús, el Campanario meets almost all homebuyers 'requirements seeking a luxurious lifestyle. As one of the most well-established destinations, the area provides an array of services and amenities at your doorstep. Close by you can also find numerous championship golf courses such as el Paraiso, and Atalaya golf and country club. These modern and contemporary designed 166m2 villas are divided into 3 levels on a 400m2 plot. With a convenient west orientation, these smart homes are detached and will available with 3 or 4 bedrooms, 3 bathrooms, large living open plan areas with modern style kitchens, leading directly into the gardens with pools. Basements are included. The villas offer different floor plans and luxurious materials and finishes for you to choose from. The extensive private areas include garden and swimming pool. Luxury homes open to a whole new world of possibilities

# GARDEN AND TERRACES

- Landscaped
- Stone walls
- Private garden

#### Garage no Cars: 2