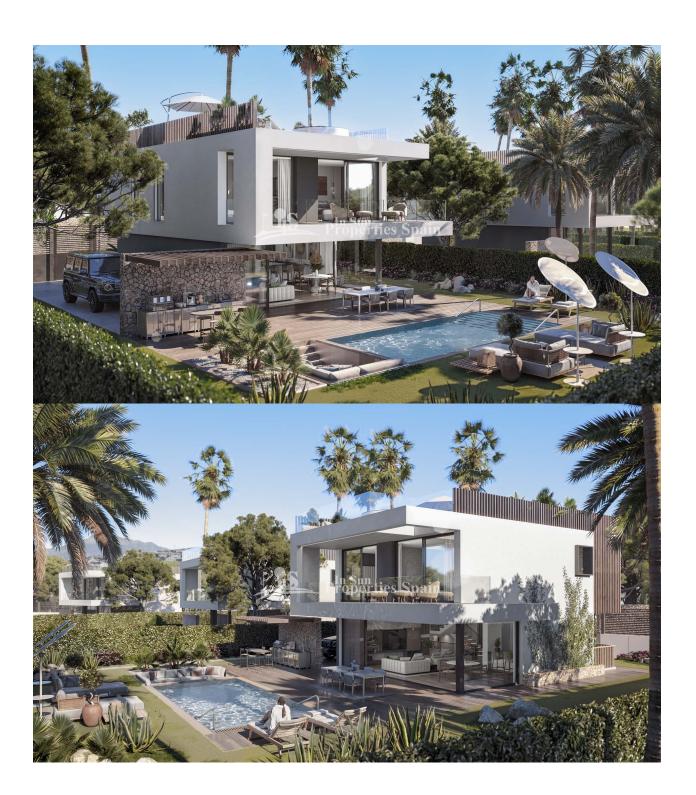

#### **DESCRIPTION**

EXCLUSIVE LUXURY VILLAS IN EL CAMPANARIO IN ESTEPONA - a superb residential area that revolves around the clubhouse with restaurant, gym, golf course and other facilities. These wonderful villas are located only 5 minutes from the beach and 10 minutes from Puerto Banús, el Campanario meets almost all homebuyers 'requirements seeking a luxurious lifestyle. As one of the most well-established destinations, the area provides an array of services and amenities at your doorstep. Close by you can also find numerous championship golf courses such as el Paraiso, and Atalaya golf and country club. These modern and contemporary designed 166m2 villas are divided into 3 levels on a 400m2 plot. With a convenient west orientation, these smart homes are detached and will available with 3 or 4 bedrooms, 3 bathrooms, large living open plan areas with modern style kitchens, leading directly into the gardens with pools. Basements are included. The villas offer different floor plans and luxurious materials and finishes for you to choose from. The extensive private areas include garden and swimming pool. Luxury homes open to a whole new world of possibilities

# GARDEN AND TERRACES

- Landscaped
- Stone walls
- Private garden