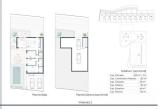

## **EXTRA**

• Reinforced door

Planta Sótano (opcional)

### Solarium (opcional)

| Sup. Parcela:             | 323 m <sup>2</sup> + Z.C. |        |
|---------------------------|---------------------------|--------|
| Sup. Construída vivienda: |                           | 125 m² |
| Sup. Terrazas:            |                           | 52 m²  |
| Sup. Sótano:              |                           | 122 m² |
| Sup. Solarium:            |                           | 66 m²  |
| Sup. Piscina:             |                           | 7x3 m  |

Vivienda 2

"OUR EXPERIENCE IS YOUR GUARANTEE"