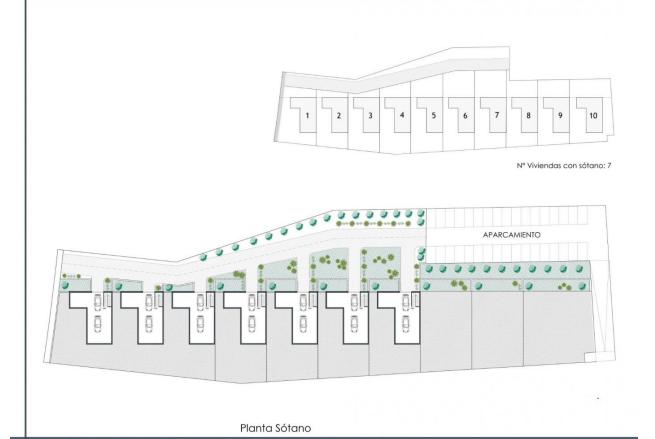

#### **DESCRIPTION**

NEW BUILD VILLAS IN ORIHUELA COSTA New Build residential of 10 beautiful villas in Orihuela Costa, near Los Dolses. Villas located only 2 km away from La Zenia Boulevard, one of the biggest shoping centres in Alicante province. These magnificent villas have 3 bedrooms, 2 bathrooms, an open plan kitchen with living-dining room, fitted wardrobes, terrace, private garden with the pool and parking space, basement with the garage. Here you have an option for a private solarium at an extra cost. Los Dolses located near very popular Villamartin area with tourists and residents, most of the community consists of Western European expatriates who have settled there in the last 15 years, virtually transforming the original village into a vibrant all year round destination. There a 3 golf courses nearby and the blue flag beaches are just a short 10 minute drive away. Alicante [amp;] Murcia airports are 45 minutes drive away.

## **EXTRA**

• Reinforced door

Planta Sótano (opcional)