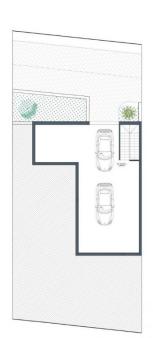

## **EXTRA**

• Reinforced door

Planta Sótano (opcional)

### Solarium (opcional)

| Sup. Parcela:             | 323 m <sup>2</sup> + Z.C. |        |
|---------------------------|---------------------------|--------|
| Sup. Construída vivienda: |                           | 125 m² |
| Sup. Terrazas:            |                           | 52 m²  |
| Sup. Sótano:              |                           | 122 m² |
| Sup. Solarium:            |                           | 66 m²  |
| Sup. Piscina:             |                           | 7x3 m  |