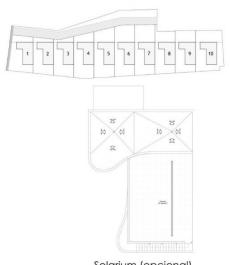

### Solarium (opcional)

| Sup. Parcela:             | 323 m <sup>2</sup> + Z.C. |        |
|---------------------------|---------------------------|--------|
| Sup. Construída vivienda: |                           | 125 m² |
| Sup. Terrazas:            |                           | 52 m²  |
| Sup. Sótano:              |                           | 122 m² |
| Sup. Solarium:            |                           | 66 m²  |
| Sup. Piscina:             |                           | 7x3 m  |