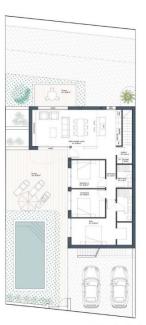

#### **DESCRIPTION**

NEW BUILD VILLAS IN ORIHUELA COSTA New Build residential of 10 beautiful villas in Orihuela Costa, near Los Dolses. Villas located only 2 km away from La Zenia Boulevard, one of the biggest shoping centres in Alicante province. These magnificent villas have 3 bedrooms, 2 bathrooms, an open plan kitchen with living-dining room, fitted wardrobes, terrace, private garden with the pool and parking space, basement with the garage. Here you have an option for a private solarium at an extra cost. Los Dolses located near very popular Villamartin area with tourists and residents, most of the community consists of Western European expatriates who have settled there in the last 15 years, virtually transforming the original village into a vibrant all year round destination. There a 3 golf courses nearby and the blue flag beaches are just a short 10 minute drive away. Alicante [amp;] Murcia airports are 45 minutes drive away.

### Solarium (opcional)

| Sup. Parcela:             | 323 m <sup>2</sup> + Z.C. |        |
|---------------------------|---------------------------|--------|
| Sup. Construída vivienda: |                           | 125 m² |
| Sup. Terrazas:            |                           | 52 m²  |
| Sup. Sótano:              |                           | 122 m² |
| Sup. Solarium:            |                           | 66 m²  |
| Sup. Piscina:             |                           | 7x3 m  |