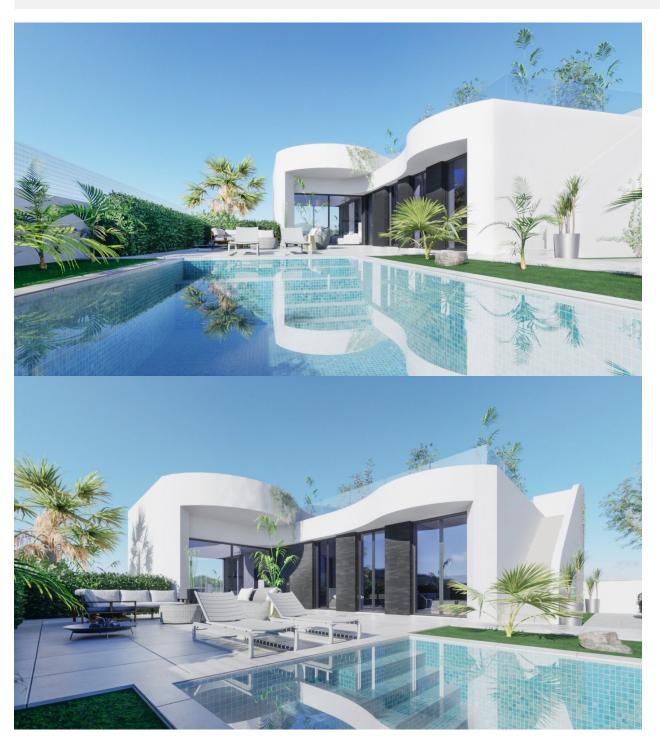

#### **DESCRIPTION**

NEW BUILD VILLAS IN ORIHUELA COSTA New Build residential of 10 beautiful villas in Orihuela Costa, near Los Dolses. Villas located only 2 km away from La Zenia Boulevard, one of the biggest shoping centres in Alicante province. These magnificent villas have 3 bedrooms, 2 bathrooms, an open plan kitchen with living-dining room, fitted wardrobes, terrace, private garden with the pool and parking space, basement with the garage. Here you have an option for a private solarium at an extra cost. Los Dolses located near very popular Villamartin area with tourists and residents, most of the community consists of Western European expatriates who have settled there in the last 15 years, virtually transforming the original village into a vibrant all year round destination. There a 3 golf courses nearby and the blue flag beaches are just a short 10 minute drive away. Alicante [amp;] Murcia airports are 45 minutes drive away.

# **VIEWS**

• Panoramic views

### **GARDEN AND TERRACES**

- Open terrace Private garden