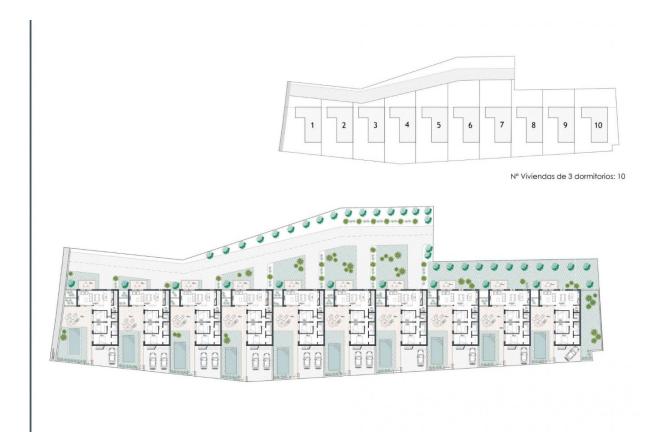

#### **DESCRIPTION**

NEW BUILD VILLAS IN ORIHUELA COSTA New Build residential of 10 beautiful villas in Orihuela Costa, near Los Dolses. Villas located only 2 km away from La Zenia Boulevard, one of the biggest shoping centres in Alicante province. These magnificent villas have 3 bedrooms, 2 bathrooms, an open plan kitchen with living-dining room, fitted wardrobes, terrace, private garden with the pool and parking space, basement with the garage. Here you have an option for a private solarium at an extra cost. Los Dolses located near very popular Villamartin area with tourists and residents, most of the community consists of Western European expatriates who have settled there in the last 15 years, virtually transforming the original village into a vibrant all year round destination. There a 3 golf courses nearby and the blue flag beaches are just a short 10 minute drive away. Alicante [amp;] Murcia airports are 45 minutes drive away.

### **GARDEN AND TERRACES**

- Open terrace Private garden