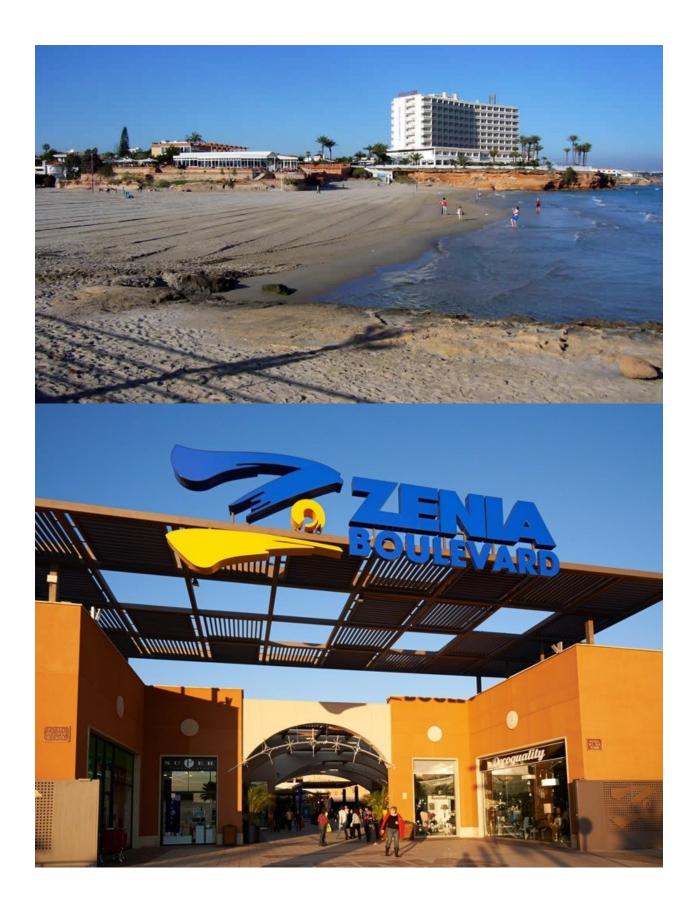

#### **DESCRIPTION**

NEW BUILD VILLAS IN ORIHUELA COSTA New Build residential of 10 beautiful villas in Orihuela Costa, near Los Dolses. Villas located only 2 km away from La Zenia Boulevard, one of the biggest shoping centres in Alicante province. These magnificent villas have 3 bedrooms, 2 bathrooms, an open plan kitchen with living-dining room, fitted wardrobes, terrace, private garden with the pool and parking space, basement with the garage. Here you have an option for a private solarium at an extra cost. Los Dolses located near very popular Villamartin area with tourists and residents, most of the community consists of Western European expatriates who have settled there in the last 15 years, virtually transforming the original village into a vibrant all year round destination. There a 3 golf courses nearby and the blue flag beaches are just a short 10 minute drive away. Alicante [amp;] Murcia airports are 45 minutes drive away.