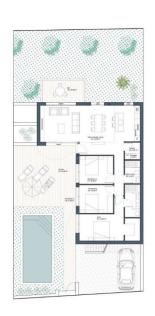

## **EXTRA**

• Reinforced door

Solarium (opcional)

| Sup. Parcela:             | 375 m <sup>2</sup> + Z.C. |        |
|---------------------------|---------------------------|--------|
| Sup. Construída vivienda: |                           | 125 m² |
| Sup. Terrazas:            |                           | 52 m²  |
| Sup. Sótano:              |                           | 122 m² |
| Sup. Solarium:            |                           | 66 m²  |
| Sup. Piscina:             |                           | 7x3 m  |

Planta Baja

Vivienda 9

| Sup. Parcela:             | 323 m <sup>2</sup> + Z.C. |        |
|---------------------------|---------------------------|--------|
| Sup. Construída vivienda: |                           | 125 m² |
| Sup. Terrazas:            |                           | 52 m²  |
| Sup. Sótano:              |                           | 122 m² |
| Sup. Solarium:            |                           | 66 m²  |
| Sup. Piscina:             |                           | 7x3 m  |

Planta Baja Planta Sótano (opcional)

Vivienda 2

N° Viviendas de 3 dormitorios: 10

Planta Sótano

"OUR EXPERIENCE IS YOUR GUARANTEE"