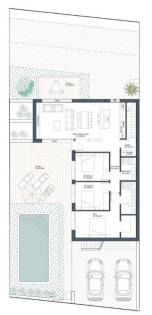

### **DESCRIPTION**

NEW BUILD VILLAS IN ORIHUELA COSTA New Build residential of 10 beautiful villas in Orihuela Costa, near Los Dolses. Villas located only 2 km away from La Zenia Boulevard, one of the biggest shoping centres in Alicante province. These magnificent villas have 3 bedrooms, 2 bathrooms, an open plan kitchen with living-dining room, fitted wardrobes, terrace, private garden with the pool and parking space. Here you have an option for a basement and private solarium at an extra cost. Los Dolses located near very popular Villamartin area with tourists and residents, most of the community consists of Western European expatriates who have settled there in the last 15 years, virtually transforming the original village into a vibrant all year round destination. There a 3 golf courses nearby and the blue flag beaches are just a short 10 minute drive away. Alicante [amp;] Murcia airports are 45 minutes drive away.

### **GARDEN AND TERRACES**

- Open terrace Private garden

## **EXTRA**

• Reinforced door

Solarium (opcional)

| Sup. Parcela:             | 375 m <sup>2</sup> + Z.C. |        |
|---------------------------|---------------------------|--------|
| Sup. Construída vivienda: |                           | 125 m² |
| Sup. Terrazas:            |                           | 52 m²  |
| Sup. Sótano:              |                           | 122 m² |
| Sup. Solarium:            |                           | 66 m²  |
| Sup. Piscina:             |                           | 7x3 m  |

Planta Baja

Vivienda 9

| Sup. Parcela:             | 323 m <sup>2</sup> + Z.C. |        |
|---------------------------|---------------------------|--------|
| Sup. Construída vivienda: |                           | 125 m² |
| Sup. Terrazas:            |                           | 52 m²  |
| Sup. Sótano:              |                           | 122 m² |
| Sup. Solarium:            |                           | 66 m²  |
| Sup. Piscina:             |                           | 7x3 m  |