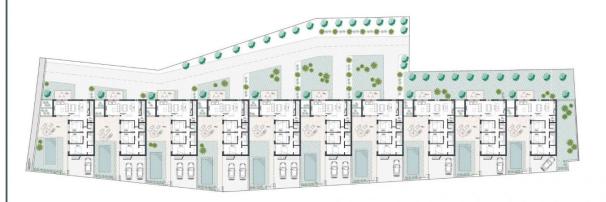

### **DESCRIPTION**

NEW BUILD VILLAS IN ORIHUELA COSTA New Build residential of 10 beautiful villas in Orihuela Costa, near Los Dolses. Villas located only 2 km away from La Zenia Boulevard, one of the biggest shoping centres in Alicante province. These magnificent villas have 3 bedrooms, 2 bathrooms, an open plan kitchen with living-dining room, fitted wardrobes, terrace, private garden with the pool and parking space. Here you have an option for a basement and private solarium at an extra cost. Los Dolses located near very popular Villamartin area with tourists and residents, most of the community consists of Western European expatriates who have settled there in the last 15 years, virtually transforming the original village into a vibrant all year round destination. There a 3 golf courses nearby and the blue flag beaches are just a short 10 minute drive away. Alicante [amp;] Murcia airports are 45 minutes drive away.

### **GARDEN AND TERRACES**

- Open terrace Private garden