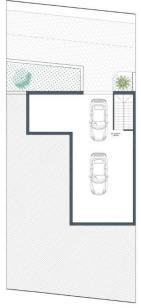

## **EXTRA**

• Reinforced door

Solarium (opcional)

| Sup. Parcela:             | 375 m <sup>2</sup> + Z.C. |        |
|---------------------------|---------------------------|--------|
| Sup. Construída vivienda: |                           | 125 m² |
| Sup. Terrazas:            |                           | 52 m²  |
| Sup. Sótano:              |                           | 122 m² |
| Sup. Solarium:            |                           | 66 m²  |
| Sup. Piscina:             |                           | 7x3 m  |

Planta Baja

Vivienda 9

| Sup. Parcela:             | 323 m <sup>2</sup> + Z.C. |        |
|---------------------------|---------------------------|--------|
| Sup. Construída vivienda: |                           | 125 m² |
| Sup. Terrazas:            |                           | 52 m²  |
| Sup. Sótano:              |                           | 122 m² |
| Sup. Solarium:            |                           | 66 m²  |
| Sup. Piscina:             |                           | 7x3 m  |