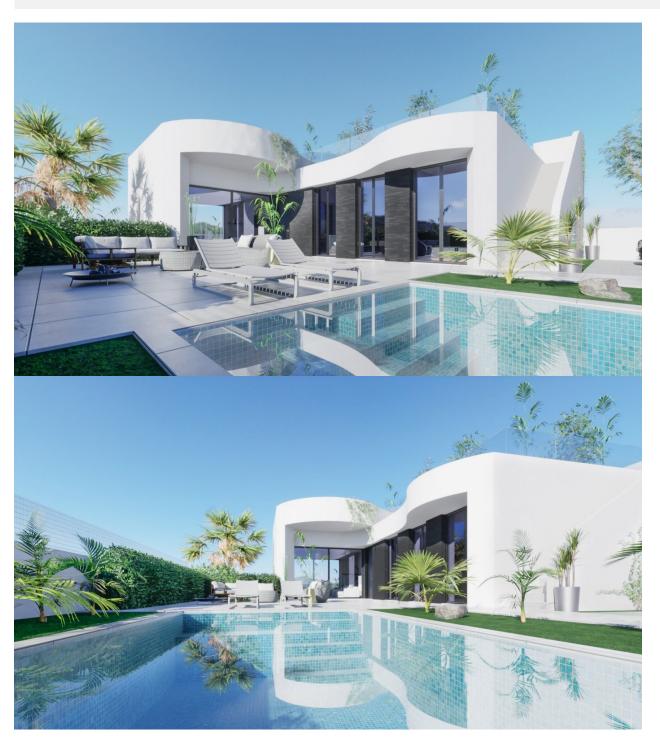

### **DESCRIPTION**

NEW BUILD VILLAS IN ORIHUELA COSTA New Build residential of 10 beautiful villas in Orihuela Costa, near Los Dolses. Villas located only 2 km away from La Zenia Boulevard, one of the biggest shoping centres in Alicante province. These magnificent villas have 3 bedrooms, 2 bathrooms, an open plan kitchen with living-dining room, fitted wardrobes, terrace, private garden with the pool and parking space. Here you have an option for a basement and private solarium at an extra cost. Los Dolses located near very popular Villamartin area with tourists and residents, most of the community consists of Western European expatriates who have settled there in the last 15 years, virtually transforming the original village into a vibrant all year round destination. There a 3 golf courses nearby and the blue flag beaches are just a short 10 minute drive away. Alicante [amp;] Murcia airports are 45 minutes drive away.

# **VIEWS**

• Panoramic views

### **GARDEN AND TERRACES**

- Open terrace Private garden