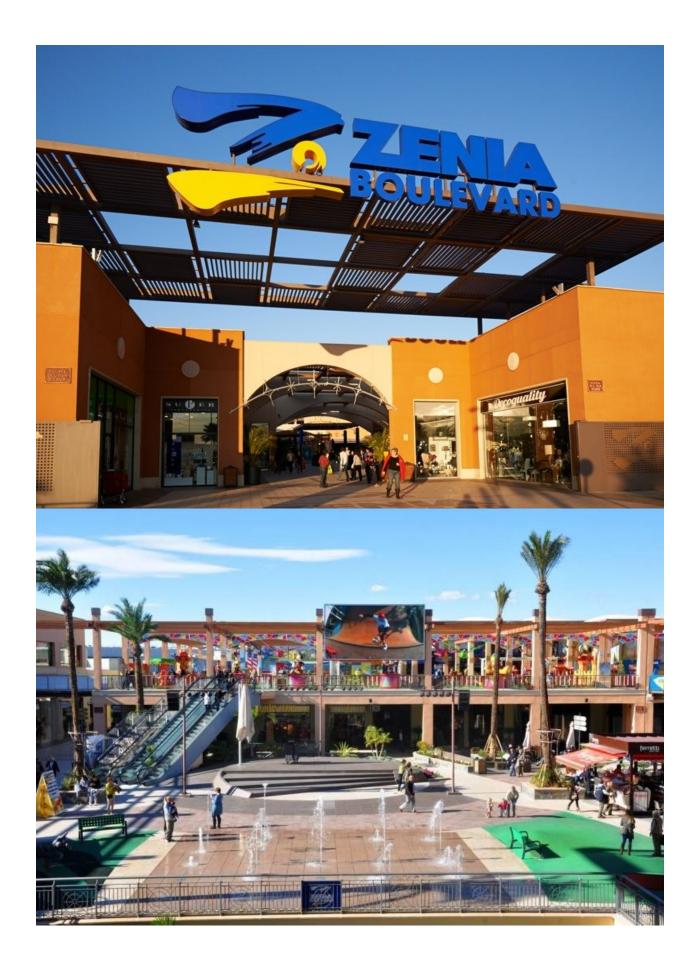

### **DESCRIPTION**

NEW BUILD VILLAS IN ORIHUELA COSTA New Build residential of 10 beautiful villas in Orihuela Costa, near Los Dolses. Villas located only 2 km away from La Zenia Boulevard, one of the biggest shoping centres in Alicante province. These magnificent villas have 3 bedrooms, 2 bathrooms, an open plan kitchen with living-dining room, fitted wardrobes, terrace, private garden with the pool and parking space. Here you have an option for a basement and private solarium at an extra cost. Los Dolses located near very popular Villamartin area with tourists and residents, most of the community consists of Western European expatriates who have settled there in the last 15 years, virtually transforming the original village into a vibrant all year round destination. There a 3 golf courses nearby and the blue flag beaches are just a short 10 minute drive away. Alicante [amp;] Murcia airports are 45 minutes drive away.