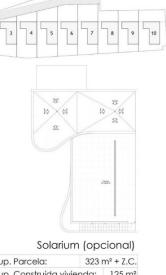

## **EXTRA**

• Reinforced door

Solarium (opcional)

| Sup. Parcela:             | 375 m <sup>2</sup> + Z.C. |        |
|---------------------------|---------------------------|--------|
| Sup. Construída vivienda: |                           | 125 m² |
| Sup. Terrazas:            |                           | 52 m²  |
| Sup. Sótano:              |                           | 122 m² |
| Sup. Solarium:            |                           | 66 m²  |
| Sup. Piscina:             |                           | 7x3 m  |

Planta Baja

Vivienda 9

| Sup. Parcela:             | 323 m <sup>2</sup> + Z.C. |        |
|---------------------------|---------------------------|--------|
| Sup. Construída vivienda: |                           | 125 m² |
| Sup. Terrazas:            |                           | 52 m²  |
| Sup. Sótano:              |                           | 122 m² |
| Sup. Solarium:            |                           | 66 m²  |
| Sup. Piscina:             |                           | 7x3 m  |