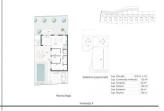

## **EXTRA**

• Reinforced door

Solarium (opcional)

| Sup. Parcela:             | 375 m <sup>2</sup> + Z.C. |        |
|---------------------------|---------------------------|--------|
| Sup. Construída vivienda: |                           | 125 m² |
| Sup. Terrazas:            |                           | 52 m²  |
| Sup. Sótano:              |                           | 122 m² |
| Sup. Solarium:            |                           | 66 m²  |
| Sup. Piscina:             |                           | 7x3 m  |

Planta Baja

Vivienda 9

| Sup. Parcela:             | 323 m <sup>2</sup> + Z.C. |        |
|---------------------------|---------------------------|--------|
| Sup. Construída vivienda: |                           | 125 m² |
| Sup. Terrazas:            |                           | 52 m²  |
| Sup. Sótano:              |                           | 122 m² |
| Sup. Solarium:            |                           | 66 m²  |
| Sup. Piscina:             |                           | 7x3 m  |

Planta Baja Planta Sótano (opcional)

Vivienda 2

N° Viviendas de 3 dormitorios: 10

Planta Sótano

"OUR EXPERIENCE IS YOUR GUARANTEE"