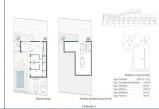

## **EXTRA**

• Reinforced door

Solarium (opcional)

| Sup. Parcela:             | 375 m <sup>2</sup> + Z.C. |        |
|---------------------------|---------------------------|--------|
| Sup. Construída vivienda: |                           | 125 m² |
| Sup. Terrazas:            |                           | 52 m²  |
| Sup. Sótano:              |                           | 122 m² |
| Sup. Solarium:            |                           | 66 m²  |
| Sup. Piscina:             |                           | 7x3 m  |

Planta Baja

Vivienda 9

| Sup. Parcela:             | 323 m <sup>2</sup> + Z.C. |        |
|---------------------------|---------------------------|--------|
| Sup. Construída vivienda: |                           | 125 m² |
| Sup. Terrazas:            |                           | 52 m²  |
| Sup. Sótano:              |                           | 122 m² |
| Sup. Solarium:            |                           | 66 m²  |
| Sup. Piscina:             |                           | 7x3 m  |

Planta Baja Planta Sótano (opcional)

Vivienda 2

N° Viviendas de 3 dormitorios: 10

Planta Sótano

"OUR EXPERIENCE IS YOUR GUARANTEE"