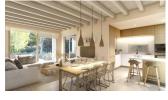

Entry The house as a whole is fenced and has two access doors, one for pedestrians with electronic door entry and another for motorized vehicles with remote control. Outdoor areas The outdoor areas maintain the quality and design planned for the interior of the house, both in the use of high quality materials and in the configuration of spaces with optional urban furniture. Lighting for the outdoor spaces around the house as well as pedestrian, road access, terrace and barbecue areas are included. The garden is equipped with an automatic irrigation system. All the garden surface will be finished with gravel and a will include a geotextile net underneath. Pool A size of 31m2 approximately, built-in steps, subaquatic led spotlights. Including: filter, pump, electrical panel and Interior – mosaic finishing. It also has pre-installation for heating by heat pump, a completely finished and paved facilities room, as well as a closed room with ventilation where the pool facilities are housed. Car parking Outdoor parking area with the possibility of installing a pergola (extra). Illumination The spaces of your house enjoy natural light through the large windows. As well as a LED spotlight inside the whole house. Heating The heating system chosen for your home is an underfloor heating system which provides a distribution of heat adapted to the ideal needs of the human body. Air conditioning Air conditioning will operate through an air vent system, including individual AC conditioning for each room. Ventilation The housing ventilation system works with a mechanical extraction of indoor air through ducts from the kitchen and bathrooms up to the rooftop chimney. Acoustics We have especially taken care of the sound insulation incorporated in each of the constructive solutions of your home so that you enjoy a good level of comfort in each room. Complying with the Technical Building Code. Basic Document of Protection against Noise and Safety of Use and Accessibility. Interior distribution The interior distribution is partitioned by a sinner sheet of 9cm ceramic brick. Inside the partitions between bedrooms thermoclay blocks are placed to isolate noise. Glazing Double glazing featuring a CLIMALIT type air chamber providing solar control and low emissivity. Exterior carpentry The carpentries consist of lacquered aluminium from first brands with thermal break and folding or tilt-and-turn opening according to cases in bedroom and living room windows. As well as motorized blinds in all bedrooms. Kitchen Modern kitchen featuring laminated doors combined with smooth white-lacquered doors including drawers with stoppers and Silestone countertops on white. Included goods: oven, microwave, vitro-ceramic hob, extraction hood, paneling fridge and paneling dishwasher. Bathrooms Bathrooms with Roca toilets, "The Square" models. Also Roca "Victoria" vanity basins including mirror with integrated LED light. Shower trays will have the same finish as the house floor (non-slip) and a fixed glass handle. Plumbing and Sanitary The installation of hot and cold water with conduits in recessed pipes made according to current regulations, with hot water return circuit, general stopcock and independent cutting keys in each bathroom. Faucet for washbasin with mixer from first brands with a black finish and an automatic drain. Benissa is located towards the northern end of the Costa Blanca, just off the A-7 Motorway; the trip to and from Alicante airport takes just over one hour. The town is small, but enchanting with its medieval architecture and charming plazas. Although only 5 kilometres distance from the sea – as the crow flies, the nearest beaches by road are approximately 11 kilometres away and the seaside towns of Calpe (to the south) and Moraira (to the north east) are approximately 12 kilometres distance.