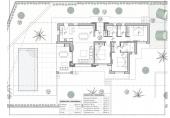

#### **DESCRIPTION**

NEW BUILD VILLA IN BENISSA New Build Villa located at the Residential complex, surrounded by nature and located in a strategic place, very close to the Baladrar, Advocat and Fustera coves and just 10 minutes from Calpe and Moraira. Villa distributed all in one floor, turning it into a practical and functional house. From the entrance you get access to the hall, on the right side you have the daily area, where we can find the kitchen completely open to the dining room and living room from where you can directly access to the terrace, the outside porch and barbecue. On the left side we get access to the night area distributed into 3 bedrooms. The master room which has an individual bathroom as well as a dressing room and the other two bedrooms which share a bathroom. In this side of the house there is also a laundry area. On the exterior terrace we find the pool with a relaxing area to enjoy the sun or a dinner at the barbecue. As well as access to the garden areas. Plot: 800 m2 Built area: 138 m2 Auxiliar area: 123 m2 Total area: 261 m2 Number of bedrooms: 3 Number of bathrooms: 2 Status: Project Characteristics