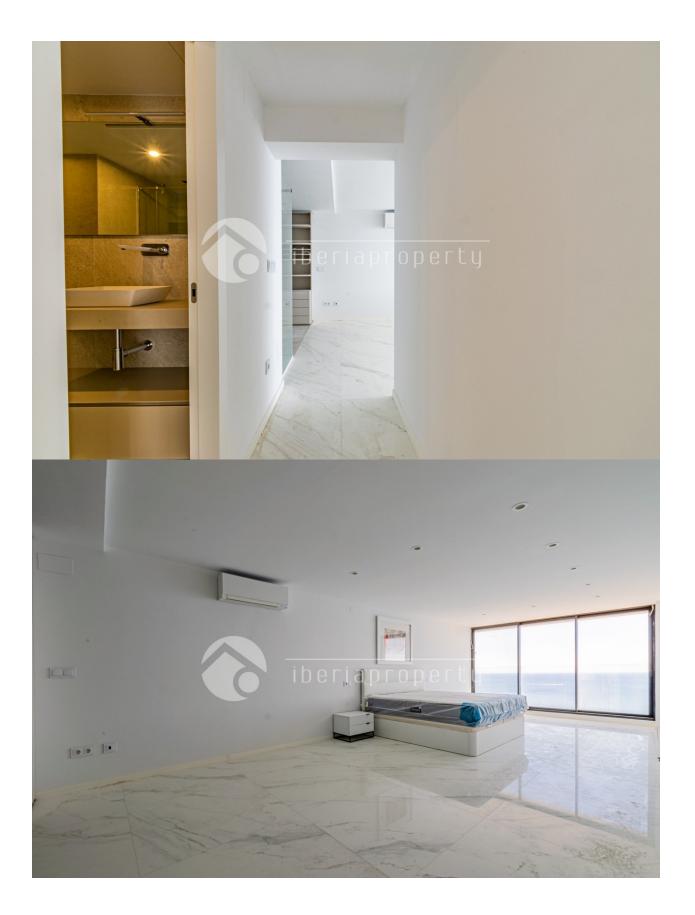

#### DESCRIPTION

ONLY LONG PERIOD RENT (MIN. 12 MONTHS). Amazing apartment located in 1st line at Benidorm (Playa de Levante), with espectacular veiws to the sea. The complex is located in the main area of Benidor, with direct acces from the building to the beach. It also has a nice common area with common pool. The property is brand new, it is distributed in hall entrance, spacious living-room with american kitchen and utility-room, 3 doble size bedrooms (the master with bathroom on suite and dressing-room), 3 complete bathrooms and 1 guest toilet. It has A/A (splits) in all the rooms. It includes 3 garage spaces in the same building.

### **ENERGETIC CERTIFIED**

| STYLE                                                     | VIEWS                  | AIRCONDITIONING                                               | DISTANCE TO :                         |
|-----------------------------------------------------------|------------------------|---------------------------------------------------------------|---------------------------------------|
| Modern                                                    | • Sea views            | <ul><li>Livingroom</li><li>Kitchen</li><li>Bedrooms</li></ul> | Airport: 40 Km<br>Town center : 100 m |
| ORIENTATION                                               | FURNITURE              | PARKING                                                       | FLOARING                              |
| South west                                                | • Furnished            | Garage no Cars : 3                                            | Marble floors                         |
| KITCHEN                                                   | GARDEN AND<br>TERRACES | EXTRA                                                         |                                       |
| <ul><li> Open kitchen</li><li> Equipped kitchen</li></ul> |                        | Concierge                                                     |                                       |
|                                                           | Covered terrace        |                                                               |                                       |