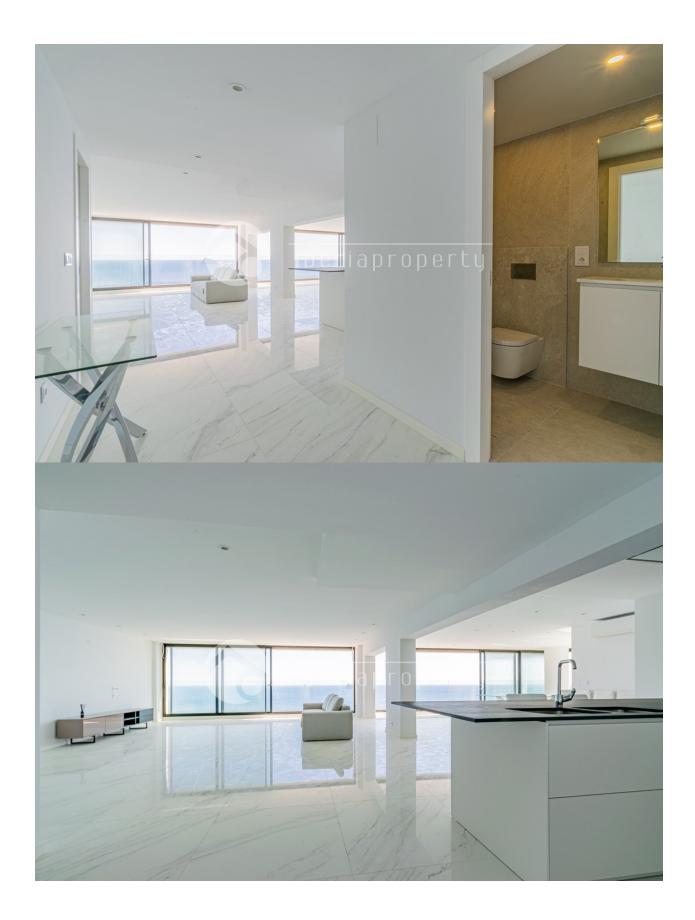

#### DESCRIPTION

ONLY LONG PERIOD RENT (MIN. 12 MONTHS). Amazing apartment located in 1st line at Benidorm (Playa de Levante), with espectacular veiws to the sea. The complex is located in the main area of Benidor, with direct acces from the building to the beach. It also has a nice common area with common pool. The property is brand new, it is distributed in hall entrance, spacious living-room with american kitchen and utility-room, 3 doble size bedrooms (the master with bathroom on suite and dressing-room), 3 complete bathrooms and 1 guest toilet. It has A/A (splits) in all the rooms. It includes 3 garage spaces in the same building.

### **ENERGETIC CERTIFIED**

| STYLE                                                     | VIEWS                  | AIRCONDITIONING                                               | DISTANCE TO :                         |
|-----------------------------------------------------------|------------------------|---------------------------------------------------------------|---------------------------------------|
| Modern                                                    | • Sea views            | <ul><li>Livingroom</li><li>Kitchen</li><li>Bedrooms</li></ul> | Airport: 40 Km<br>Town center : 100 m |
| ORIENTATION                                               | FURNITURE              | PARKING                                                       | FLOARING                              |
| South west                                                | • Furnished            | Garage no Cars : 3                                            | Marble floors                         |
| KITCHEN                                                   | GARDEN AND<br>TERRACES | EXTRA                                                         |                                       |
| <ul><li> Open kitchen</li><li> Equipped kitchen</li></ul> |                        | Concierge                                                     |                                       |
|                                                           | Covered terrace        |                                                               |                                       |