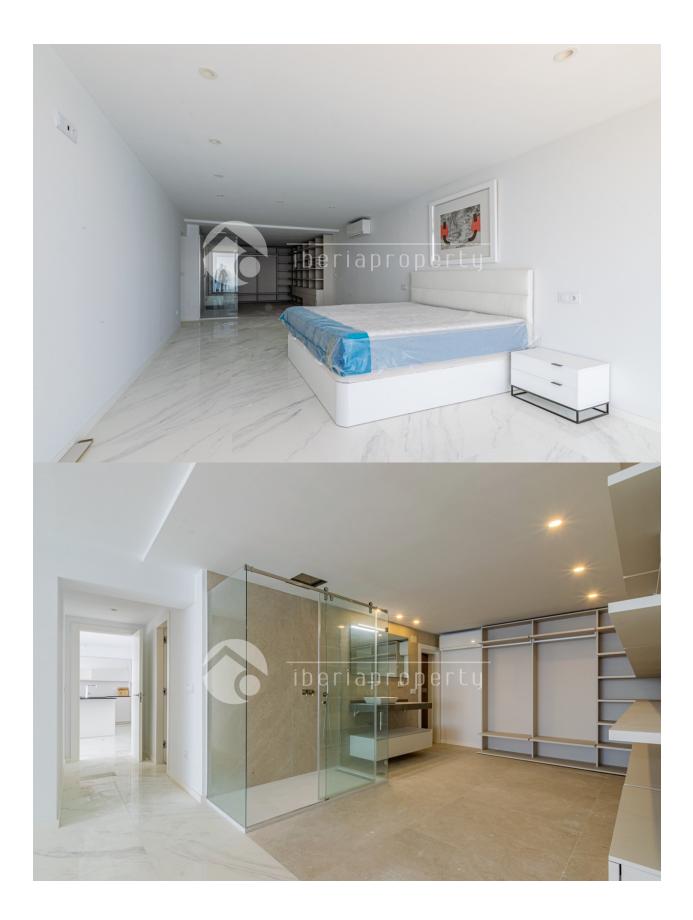

#### DESCRIPTION

ONLY LONG PERIOD RENT (MIN. 12 MONTHS). Amazing apartment located in 1st line at Benidorm (Playa de Levante), with espectacular veiws to the sea. The complex is located in the main area of Benidor, with direct acces from the building to the beach. It also has a nice common area with common pool. The property is brand new, it is distributed in hall entrance, spacious living-room with american kitchen and utility-room, 3 doble size bedrooms (the master with bathroom on suite and dressing-room), 3 complete bathrooms and 1 guest toilet. It has A/A (splits) in all the rooms. It includes 3 garage spaces in the same building.