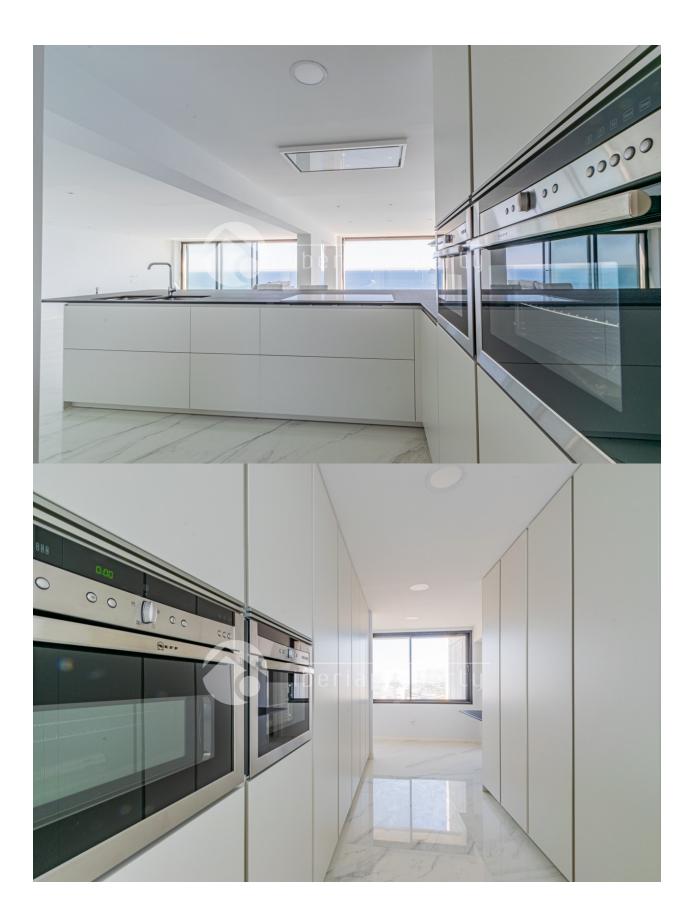

#### DESCRIPTION

ONLY LONG PERIOD RENT (MIN. 12 MONTHS). Amazing apartment located in 1st line at Benidorm (Playa de Levante), with espectacular veiws to the sea. The complex is located in the main area of Benidor, with direct acces from the building to the beach. It also has a nice common area with common pool. The property is brand new, it is distributed in hall entrance, spacious living-room with american kitchen and utility-room, 3 doble size bedrooms (the master with bathroom on suite and dressing-room), 3 complete bathrooms and 1 guest toilet. It has A/A (splits) in all the rooms. It includes 3 garage spaces in the same building.

### **ENERGETIC CERTIFIED**

| STYLE                                                     | VIEWS                  | AIRCONDITIONING                                               | DISTANCE TO :                         |
|-----------------------------------------------------------|------------------------|---------------------------------------------------------------|---------------------------------------|
| Modern                                                    | • Sea views            | <ul><li>Livingroom</li><li>Kitchen</li><li>Bedrooms</li></ul> | Airport: 40 Km<br>Town center : 100 m |
| ORIENTATION                                               | FURNITURE              | PARKING                                                       | FLOARING                              |
| South west                                                | • Furnished            | Garage no Cars : 3                                            | Marble floors                         |
| KITCHEN                                                   | GARDEN AND<br>TERRACES | EXTRA                                                         |                                       |
| <ul><li> Open kitchen</li><li> Equipped kitchen</li></ul> |                        | Concierge                                                     |                                       |
|                                                           | Covered terrace        |                                                               |                                       |