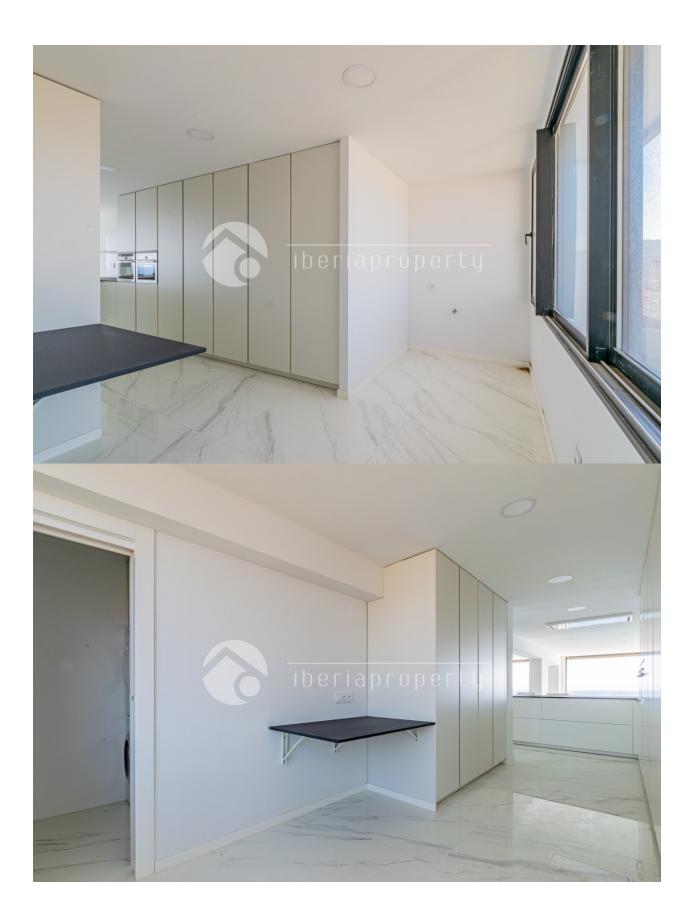

#### DESCRIPTION

ONLY LONG PERIOD RENT (MIN. 12 MONTHS). Amazing apartment located in 1st line at Benidorm (Playa de Levante), with espectacular veiws to the sea. The complex is located in the main area of Benidor, with direct acces from the building to the beach. It also has a nice common area with common pool. The property is brand new, it is distributed in hall entrance, spacious living-room with american kitchen and utility-room, 3 doble size bedrooms (the master with bathroom on suite and dressing-room), 3 complete bathrooms and 1 guest toilet. It has A/A (splits) in all the rooms. It includes 3 garage spaces in the same building.