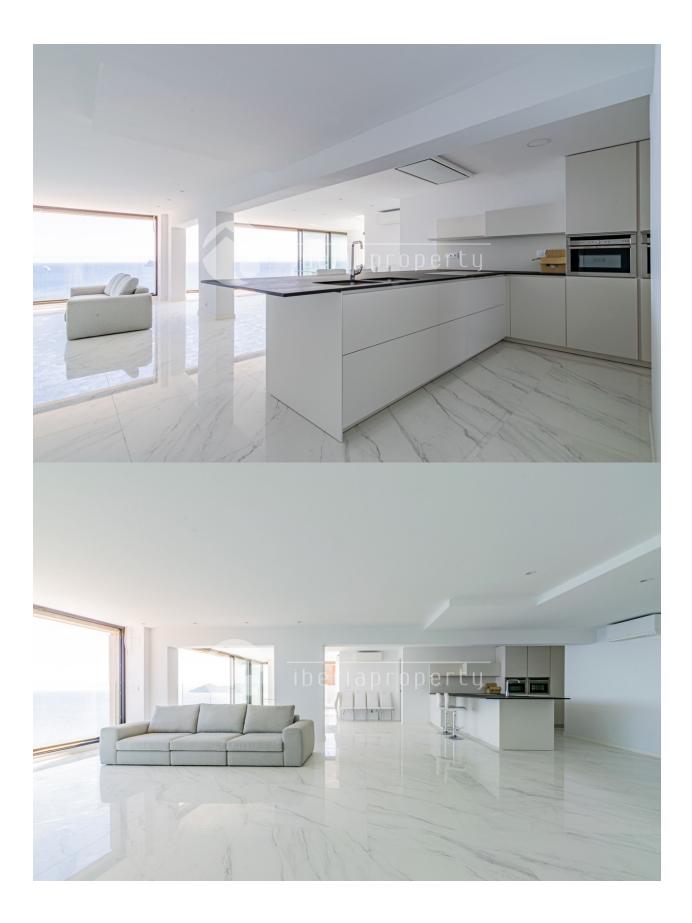

#### DESCRIPTION

ONLY LONG PERIOD RENT (MIN. 12 MONTHS). Amazing apartment located in 1st line at Benidorm (Playa de Levante), with espectacular veiws to the sea. The complex is located in the main area of Benidor, with direct acces from the building to the beach. It also has a nice common area with common pool. The property is brand new, it is distributed in hall entrance, spacious living-room with american kitchen and utility-room, 3 doble size bedrooms (the master with bathroom on suite and dressing-room), 3 complete bathrooms and 1 guest toilet. It has A/A (splits) in all the rooms. It includes 3 garage spaces in the same building.

### **ENERGETIC CERTIFIED**

| STYLE                                                     | VIEWS                  | AIRCONDITIONING                                               | DISTANCE TO :                         |
|-----------------------------------------------------------|------------------------|---------------------------------------------------------------|---------------------------------------|
| Modern                                                    | • Sea views            | <ul><li>Livingroom</li><li>Kitchen</li><li>Bedrooms</li></ul> | Airport: 40 Km<br>Town center : 100 m |
| ORIENTATION                                               | FURNITURE              | PARKING                                                       | FLOARING                              |
| South west                                                | • Furnished            | Garage no Cars : 3                                            | Marble floors                         |
| KITCHEN                                                   | GARDEN AND<br>TERRACES | EXTRA                                                         |                                       |
| <ul><li> Open kitchen</li><li> Equipped kitchen</li></ul> |                        | Concierge                                                     |                                       |
|                                                           | Covered terrace        |                                                               |                                       |