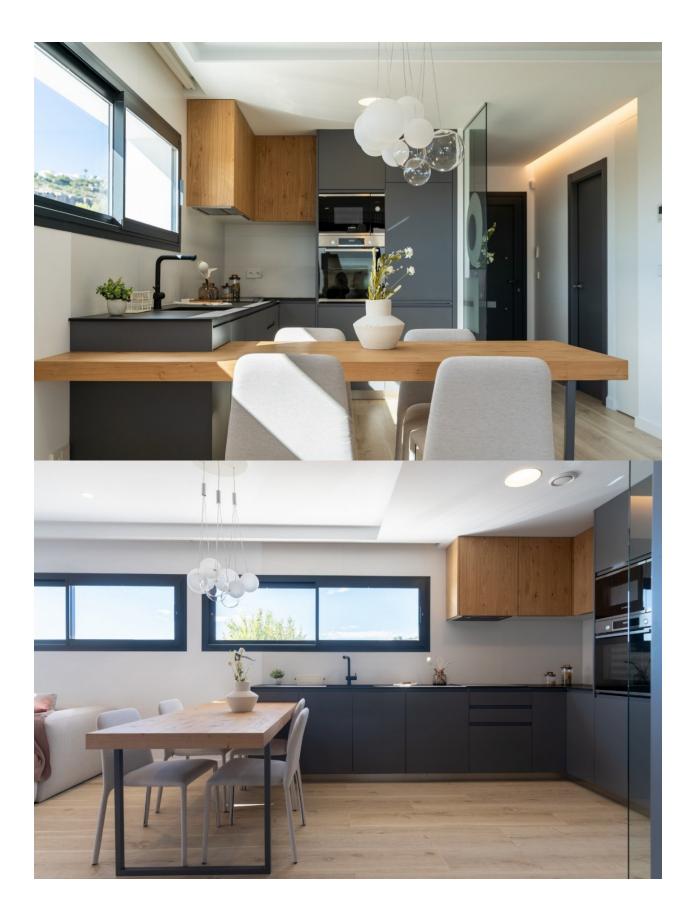

### DESCRIPTION

NEW BUILD APARTMENTS IN CUMBRE DEL SOL New Built apartments with a modern architecture, with 2 bedrooms and 2 bathrooms, kitchen open to the living room, with various models to choose from, terrace and garden on the ground floor apartments, and solarium on the top floor, all distributed to make the most of the space, taking advantage of the Mediterranean light and offering a plus of comfort in your day to day. The equipment in the apartments are also oriented to comfort with under-floor heating, hot and cold air conditioning by conduits with thermostat in the living room, hot water by Altherma system, electrical appliances are included and a project of decoration to give them style and warmness. The communal areas are designed for relax and enjoy as a family, with pool surrounded by large terraces to enjoy the sun, playground for kids, social club, gardens and parking areas. Within a short distance to Cala del Llebeig, the urban core of Moraira and all the services that Residential Resort Cumbre del Sol is equipped with. Residential is surrounded by an exceptional environment, in which they highlight beautiful views over the Mediterranean sea, an ideal promotion to enjoy free time with family in the communal areas with various pools, large terraces for sunbathing, social club, playgrounds for kids, also because for its location is allows us to make several hiking tours like the one that takes us to Cala Llebeig, a unique enclave on the Costa Blanca. You can also take advantage of all the services that is included in the Residential Resort Cumbre del Sol, commercial area, supermarket, hairdresser, pharmacy, bars and restaurants, padel- and tennis courts, hiking tracks, international school Lady Elizabeth School, hipico center, beach and coves with beach bars, within a short distance there is first class restaurants recognized with Michelin stars, Golf Clubs, Nautical Clubs, all the services that you need to live and enjoy all year around. Alicante airport located 1hour drive away.