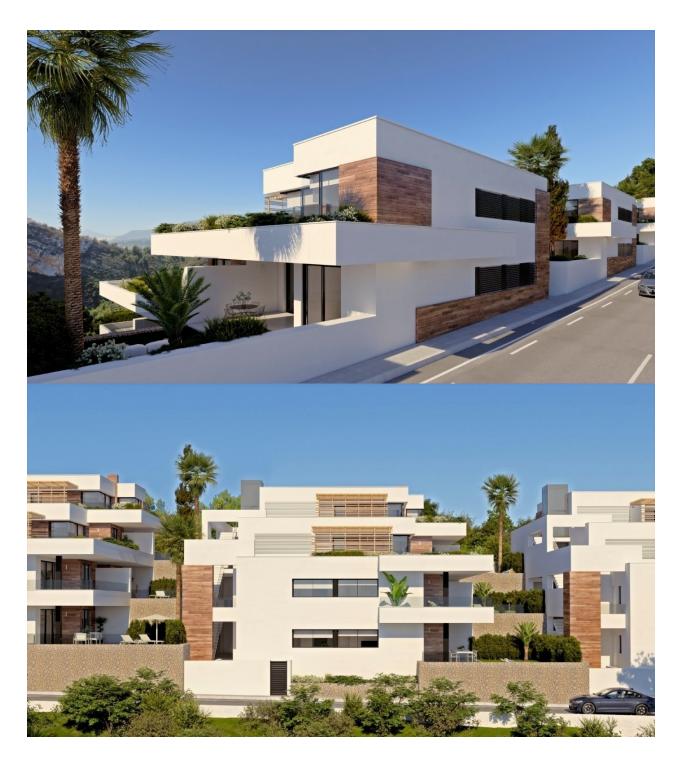

## **DESCRIPTION**

NEW BUILD RESIDENTIAL IN CUMBRE DEL SOL New Built modern apartments with 2 bedrooms and 2 bathrooms, kitchen open to the living room, with various models to choose from: terrace and garden on the ground floor apartments, solarium on the top floor. All properties distributed to make the most of the space, taking advantage of the Mediterranean light and offering a plus of comfort in your day to day. The equipment in the apartments are also oriented to comfort with under-floor heating, hot and cold air conditioning by conduits with thermostat in the living room, hot water by Altherma system, electrical appliances are included and a project of decoration to give them style and warmness. The communal areas are designed for relax and enjoy as a family, with pool surrounded by large terraces to enjoy the sun, playground for kids, social club, gardens and parking areas. Within a short distance to Cala del Llebeig, the urban core of Moraira and all the services that Residential Resort Cumbre del Sol is equipped with. At the most easterly point of the province of Alicante, Spain, lies the Residential Resort Cumbre del Sol. Residents and guests are the first to greet the majestic sun each morning as it rises over the calm waters of the Mediterranean

## **ENERGETIC CERTIFIED**

**VIEWS** 

GARDEN AND TERRACES

**EXTRA** 

• Panoramic views

• Open terrace

• Reinforced door

"OUR EXPERIENCE IS YOUR GUARANTEE"