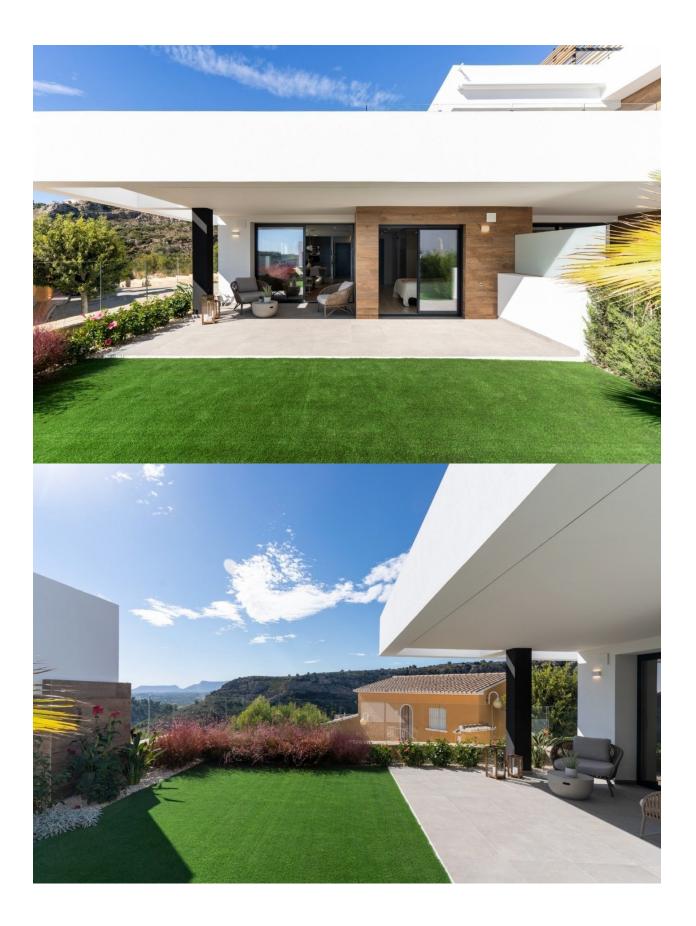

## **DESCRIPTION**

NEW BUILD RESIDENTIAL IN CUMBRE DEL SOL New Built modern apartments with 2 bedrooms and 2 bathrooms, kitchen open to the living room, with various models to choose from: terrace and garden on the ground floor apartments, solarium on the top floor. All properties distributed to make the most of the space, taking advantage of the Mediterranean light and offering a plus of comfort in your day to day. The equipment in the apartments are also oriented to comfort with under-floor heating, hot and cold air conditioning by conduits with thermostat in the living room, hot water by Altherma system, electrical appliances are included and a project of decoration to give them style and warmness. The communal areas are designed for relax and enjoy as a family, with pool surrounded by large terraces to enjoy the sun, playground for kids, social club, gardens and parking areas. Within a short distance to Cala del Llebeig, the urban core of Moraira and all the services that Residential Resort Cumbre del Sol is equipped with. At the most easterly point of the province of Alicante, Spain, lies the Residential Resort Cumbre del Sol. Residents and guests are the first to greet the majestic sun each morning as it rises over the calm waters of the Mediterranean

Sea. From our exclusive viewpoint, on the highest point of the municipality of Benitachell, Cumbre del Sol offers panoramic views over the sea and the natural parks that surround us from Jávea to Moraira. Discover exclusive resort on the Costa Blanca and discover our wonderful first-class flats and villas, incredible sports and leisure facilities and complete range of services for those fortunate enough to make Cumbre del Sol their home. Benitachell located 65 minutes from Alicante airport and 1,5 hour Valencia airport.

## **ENERGETIC CERTIFIED**

**VIEWS** 

GARDEN AND TERRACES

**EXTRA** 

• Panoramic views

• Open terrace

• Reinforced door

"OUR EXPERIENCE IS YOUR GUARANTEE"