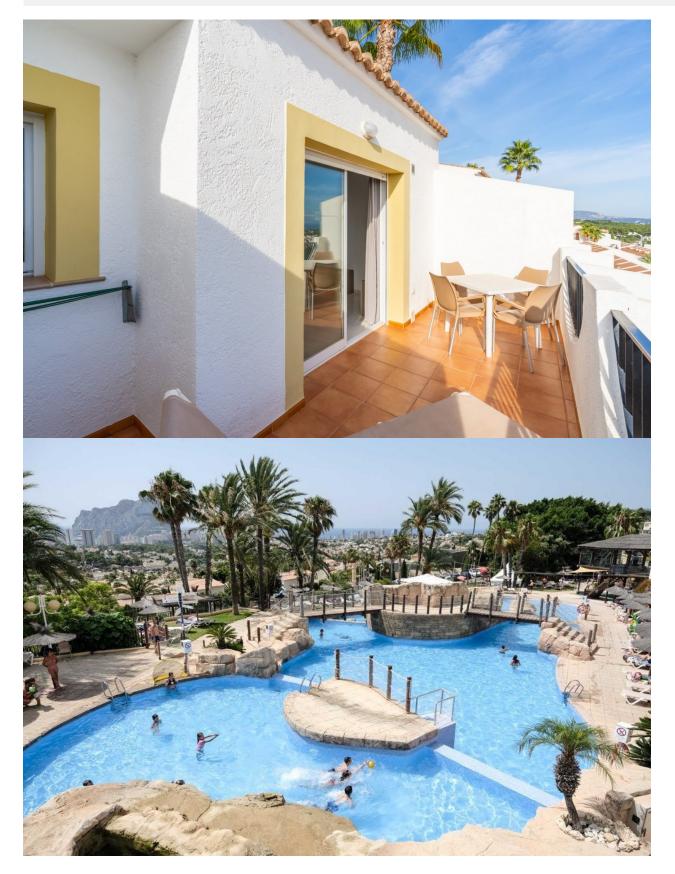

#### DESCRIPTION

TOP FLOOR BUNGALOW APARTMENTS IN CALPE Beautiful top floor bungalow apartments with 1 bedroom, 1 bathroom, open plan kitchen with the lounge area, fitted wardrobes and terraces. All bungalows has parking and comes with a tourist licence. Residential complex has beautiful community garden with swimming pool. Calpe, one of the towns of La Marina Alta, lies on the northern coast of the province of Alicante, surrounded by the towns of Altea, Benidorm, Teulada-Moraira, Benissa. Calpe has a wonderful mixture of old Valencian culture and modern tourist facilities. It is a great base from which to explore the local area or enjoy the many local beaches. Calpe alone has three of the most beautiful sandy beaches on the coast. Calpe also has two Sailing Clubs: Real Club Náutico de Calpe and Club Náutico de Puerto Blanco. Fishing village of Calpe now transformed into a tourist magnet, the town sits in an ideal location, easily accessed by the A7 motorway and the N332 that runs from Valencia to Alicante; its approximately 1 hour drive from the airport at Alicante and 1,5 hours to Valencias airport.

#### ENERGETIC CERTIFIED

- Panoramic views
- GARDEN AND TERRACES

### EXTRA

- Central gas heating
- Reinforced door

Open terrace