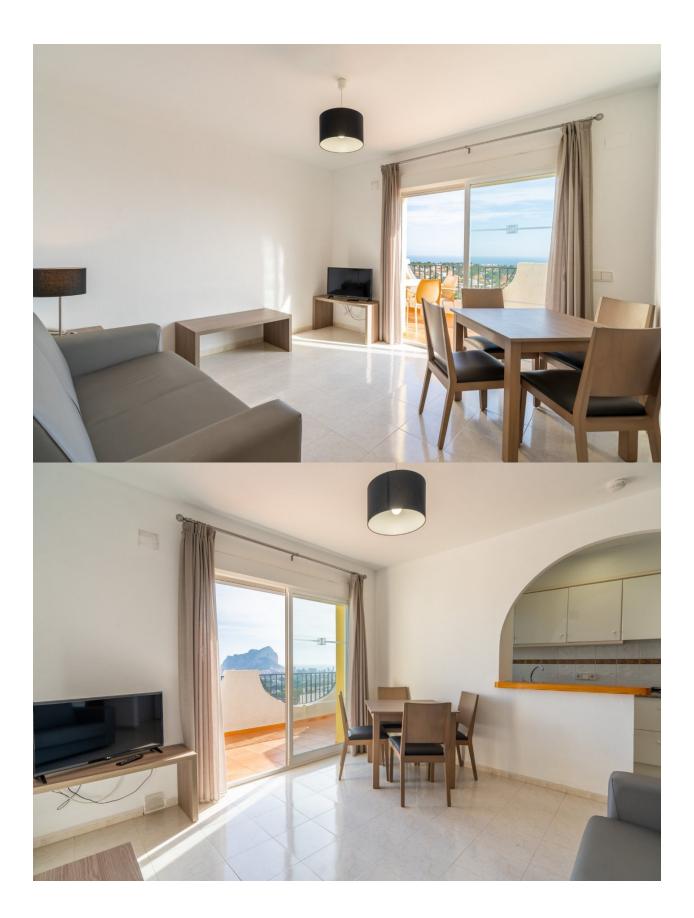

#### DESCRIPTION

TOP FLOOR BUNGALOW APARTMENTS IN CALPE Beautiful top floor bungalow apartments with 1 bedroom, 1 bathroom, open plan kitchen with the lounge area, fitted wardrobes and terraces. All bungalows has parking and comes with a tourist licence. Residential complex has beautiful community garden with swimming pool. Calpe, one of the towns of La Marina Alta, lies on the northern coast of the province of Alicante, surrounded by the towns of Altea, Benidorm, Teulada-Moraira, Benissa. Calpe has a wonderful mixture of old Valencian culture and modern tourist facilities. It is a great base from which to explore the local area or enjoy the many local beaches. Calpe alone has three of the most beautiful sandy beaches on the coast. Calpe also has two Sailing Clubs: Real Club Náutico de Calpe and Club Náutico de Puerto Blanco. Fishing village of Calpe now transformed into a tourist magnet, the town sits in an ideal location, easily accessed by the A7 motorway and the N332 that runs from Valencia to Alicante; its approximately 1 hour drive from the airport at Alicante and 1,5 hours to Valencias airport.

# PROPERTY GALLERY

| SUPERFICIES / SURFACES                   |          |
|------------------------------------------|----------|
| Superficie construida<br>Builded surface | 43,42 m  |
| Superficie terraza<br>Terrace surface    | 13,44 m  |
| TOTAL BUNGALOW                           | 56,86 m2 |