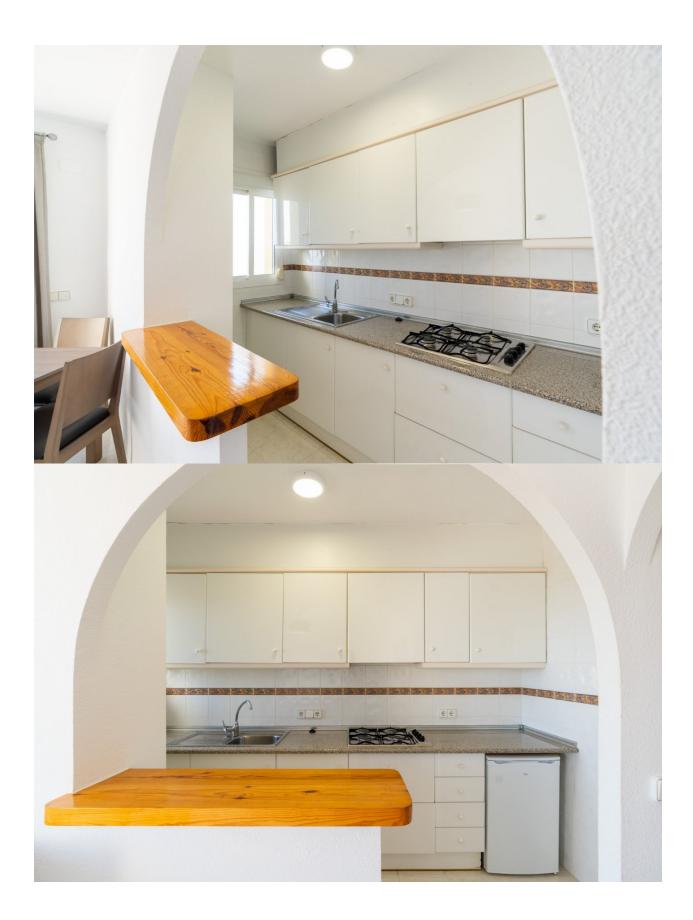

#### DESCRIPTION

TOP FLOOR BUNGALOW APARTMENTS IN CALPE Beautiful top floor bungalow apartments with 1 bedroom, 1 bathroom, open plan kitchen with the lounge area, fitted wardrobes and terraces. All bungalows has parking and comes with a tourist licence. Residential complex has beautiful community garden with swimming pool. Calpe, one of the towns of La Marina Alta, lies on the northern coast of the province of Alicante, surrounded by the towns of Altea, Benidorm, Teulada-Moraira, Benissa. Calpe has a wonderful mixture of old Valencian culture and modern tourist facilities. It is a great base from which to explore the local area or enjoy the many local beaches. Calpe alone has three of the most beautiful sandy beaches on the coast. Calpe also has two Sailing Clubs: Real Club Náutico de Calpe and Club Náutico de Puerto Blanco. Fishing village of Calpe now transformed into a tourist magnet, the town sits in an ideal location, easily accessed by the A7 motorway and the N332 that runs from Valencia to Alicante; its approximately 1 hour drive from the airport at Alicante and 1,5 hours to Valencias airport.

# PROPERTY GALLERY

| SUPERFICIES / SURFACES                   |          |
|------------------------------------------|----------|
| Superficie construida<br>Builded surface | 43,42 m  |
| Superficie terraza<br>Terrace surface    | 13,44 m  |
| TOTAL BUNGALOW                           | 56,86 m2 |