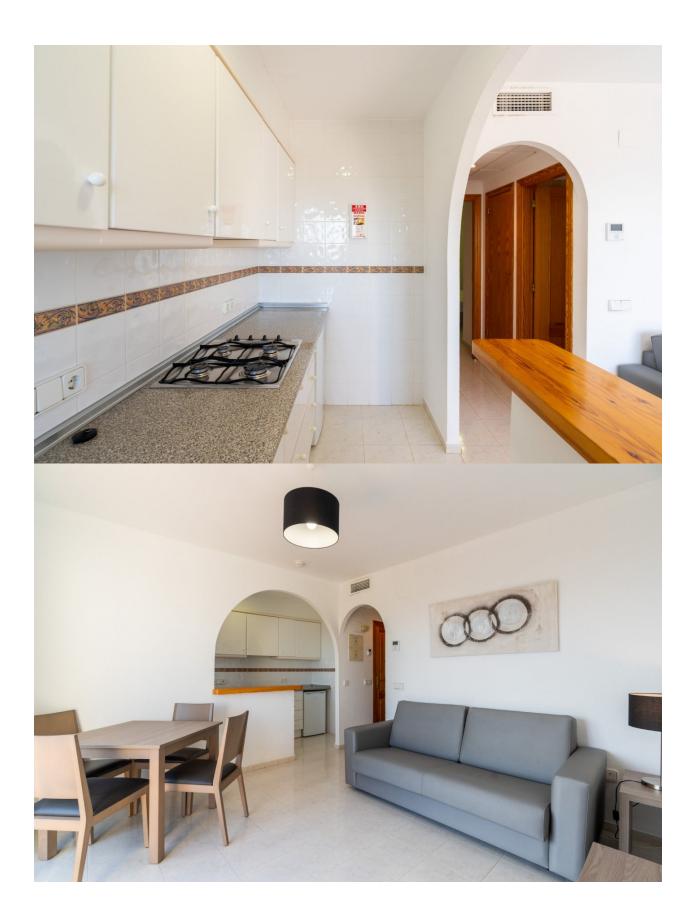

#### DESCRIPTION

TOP FLOOR BUNGALOW APARTMENTS IN CALPE Beautiful top floor bungalow apartments with 1 bedroom, 1 bathroom, open plan kitchen with the lounge area, fitted wardrobes and terraces. All bungalows has parking and comes with a tourist licence. Residential complex has beautiful community garden with swimming pool. Calpe, one of the towns of La Marina Alta, lies on the northern coast of the province of Alicante, surrounded by the towns of Altea, Benidorm, Teulada-Moraira, Benissa. Calpe has a wonderful mixture of old Valencian culture and modern tourist facilities. It is a great base from which to explore the local area or enjoy the many local beaches. Calpe alone has three of the most beautiful sandy beaches on the coast. Calpe also has two Sailing Clubs: Real Club Náutico de Calpe and Club Náutico de Puerto Blanco. Fishing village of Calpe now transformed into a tourist magnet, the town sits in an ideal location, easily accessed by the A7 motorway and the N332 that runs from Valencia to Alicante; its approximately 1 hour drive from the airport at Alicante and 1,5 hours to Valencias airport.

# PROPERTY GALLERY

| SUPERFICIES / SURFACES                   |          |
|------------------------------------------|----------|
| Superficie construida<br>Builded surface | 43,42 m  |
| Superficie terraza<br>Terrace surface    | 13,44 m  |
| TOTAL BUNGALOW                           | 56,86 m2 |