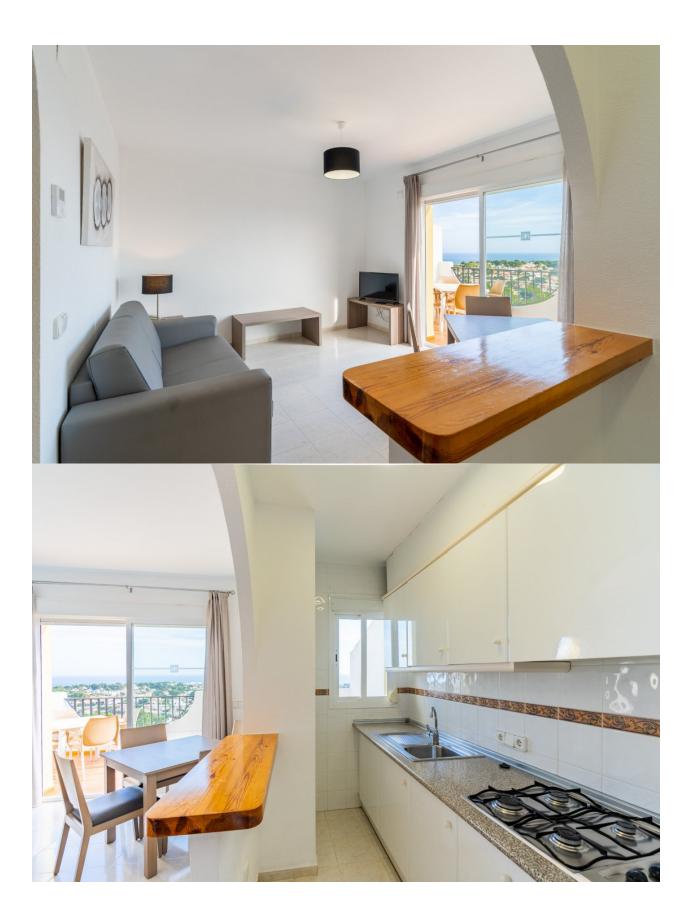

#### DESCRIPTION

TOP FLOOR BUNGALOW APARTMENTS IN CALPE Beautiful top floor bungalow apartments with 1 bedroom, 1 bathroom, open plan kitchen with the lounge area, fitted wardrobes and terraces. All bungalows has parking and comes with a tourist licence. Residential complex has beautiful community garden with swimming pool. Calpe, one of the towns of La Marina Alta, lies on the northern coast of the province of Alicante, surrounded by the towns of Altea, Benidorm, Teulada-Moraira, Benissa. Calpe has a wonderful mixture of old Valencian culture and modern tourist facilities. It is a great base from which to explore the local area or enjoy the many local beaches. Calpe alone has three of the most beautiful sandy beaches on the coast. Calpe also has two Sailing Clubs: Real Club Náutico de Calpe and Club Náutico de Puerto Blanco. Fishing village of Calpe now transformed into a tourist magnet, the town sits in an ideal location, easily accessed by the A7 motorway and the N332 that runs from Valencia to Alicante; its approximately 1 hour drive from the airport at Alicante and 1,5 hours to Valencias airport.

# PROPERTY GALLERY

| SUPERFICIES / SURFACES                   |          |
|------------------------------------------|----------|
| Superficie construida<br>Builded surface | 43,42 m  |
| Superficie terraza<br>Terrace surface    | 13,44 m  |
| TOTAL BUNGALOW                           | 56,86 m2 |