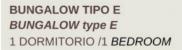

#### CALPE/MORAIRA

| INFO              |               |
|-------------------|---------------|
| PRICE:            | 165.000 €     |
| PROPERTY<br>TYPE: | Townhouse     |
| CITY:             | Calpe/Moraira |
| BEDROOMS:         | 1             |
| Bathrooms:        | 1             |
| Build ( m2 ):     | 43            |
| Plot ( m2 ):      | -             |
| Terrace ( m2 ):   | -             |
| Year:             | -             |
| Floor:            | -             |
| Old price         | -             |

# PROPERTY GALLERY

| SUPERFICIES / SURFACES                   |          |
|------------------------------------------|----------|
| Superficie construida<br>Builded surface | 43,42 m  |
| Superficie terraza<br>Terrace surface    | 13,44 m  |
| TOTAL BUNGALOW                           | 56,86 m2 |