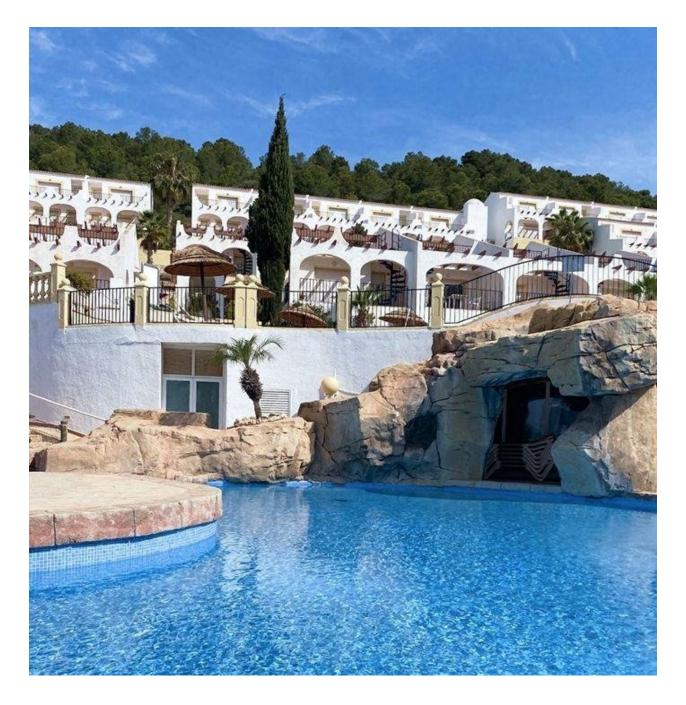

#### DESCRIPTION

TOP FLOOR BUNGALOW APARTMENTS IN CALPE Beautiful top floor bungalow apartments with 1 bedroom, 1 bathroom, open plan kitchen with the lounge area, fitted wardrobes and terraces. All bungalows has parking and comes with a tourist licence. Residential complex has beautiful community garden with swimming pool. Calpe, one of the towns of La Marina Alta, lies on the northern coast of the province of Alicante, surrounded by the towns of Altea, Benidorm, Teulada-Moraira, Benissa. Calpe has a wonderful mixture of old Valencian culture and modern tourist facilities. It is a great base from which to explore the local area or enjoy the many local beaches. Calpe alone has three of the most beautiful sandy beaches on the coast. Calpe also has two Sailing Clubs: Real Club Náutico de Calpe and Club Náutico de Puerto Blanco. Fishing village of Calpe now transformed into a tourist magnet, the town sits in an ideal location, easily accessed by the A7 motorway and the N332 that runs from Valencia to Alicante; its approximately 1 hour drive from the airport at Alicante and 1,5 hours to Valencias airport.

# PROPERTY GALLERY

| SUPERFICIES / SURFACES                   |          |
|------------------------------------------|----------|
| Superficie construida<br>Builded surface | 43,42 m  |
| Superficie terraza<br>Terrace surface    | 13,44 m  |
| TOTAL BUNGALOW                           | 56,86 m2 |