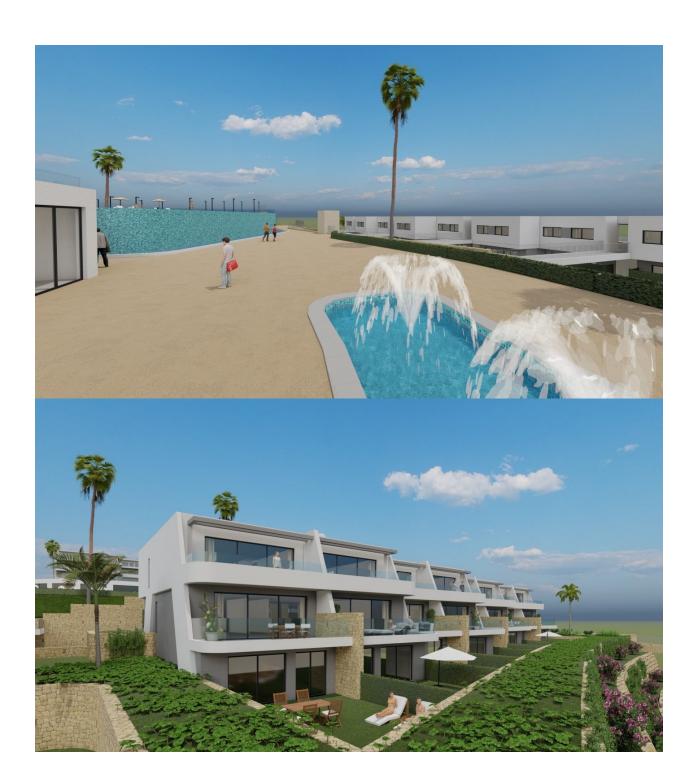

## **DESCRIPTION**

NEW BUILD LUXURY RESIDENTIAL COMPLEX WITH SEA VIEWS IN FINESTRAT New Build Luxury residential complex of bungalow apartments, duplexes and penthouses in Finestrat. Beautiful apartments has 2 bedrooms 2 bathrooms, open plan kitchen with the lounge area, fitted wardrobes and terrace. Each property has private parking space and storeroom. A complex with large common areas: -Infinity pool -Paddle courts -Covered heated pool -Gym -Meeting room and shared work -A large pedestrian and bicycle path that runs through all the common spaces. -Large masses of vegetation This development is perfectly located in a natural enclave of the Costa Blanca and offers incredible views of the Benidorm skyline, Finestrat cove and El Puig Campana. Benidorm is just a five-minute drive from the properties and offers all the services you would need including shops, bars, restaurants, supermarkets, banks, pharmacies and several private international schools. Close to the beaches of Levante. Poniente and Cala de Finestrat, with more than 6km in length that are among the best in Europe awarded by the European Union with Blue Flags. All leisure services such as the theme parks of Aqua Natura, Terra Mítica, Terra Natura, Aqualandia and Mundomar, Sierra Cortina and Villaitana Golf

## MAIN LIVING AREA

GARDEN AND TERRACES

EXTRA

• Panoramic views

• Gym

• Open terrace

- Reinforced doorStorage room

"OUR EXPERIENCE IS YOUR GUARANTEE"