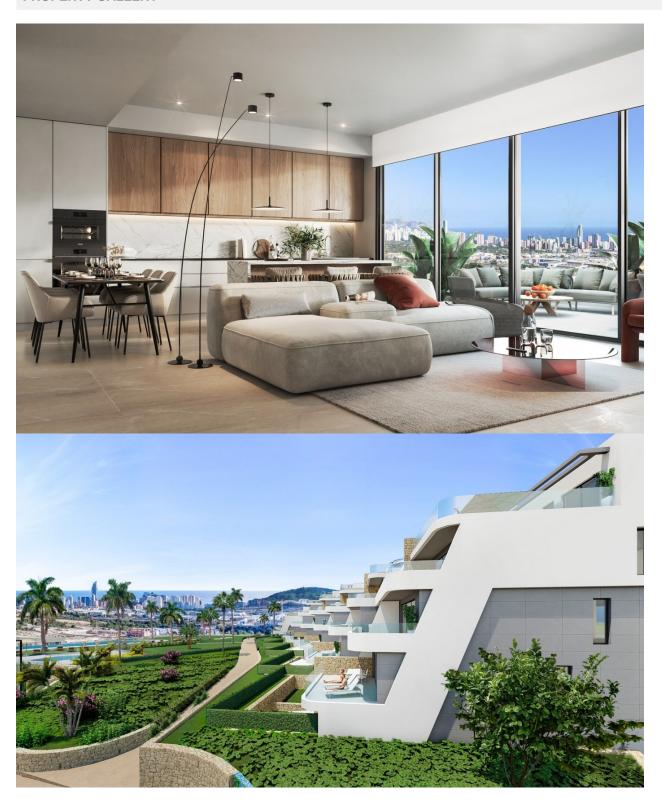

## **DESCRIPTION**

NEW BUILD LUXURY RESIDENTIAL COMPLEX WITH SEA VIEWS IN FINESTRAT New Build Luxury residential complex of bungalow apartments, duplexes and penthouses in Finestrat. Beautiful apartments has 2 bedrooms 2 bathrooms, open plan kitchen with the lounge area, fitted wardrobes and terrace. Each property has private parking space and storeroom. A complex with large common areas: -Infinity pool -Paddle courts -Covered heated pool -Gym -Meeting room and shared work -A large pedestrian and bicycle path that runs through all the common spaces. -Large masses of vegetation This development is perfectly located in a natural enclave of the Costa Blanca and offers incredible views of the Benidorm skyline, Finestrat cove and El Puig Campana. Benidorm is just a five-minute drive from the properties and offers all the services you would need including shops, bars, restaurants, supermarkets, banks, pharmacies and several private international schools. Close to the beaches of Levante. Poniente and Cala de Finestrat, with more than 6km in length that are among the best in Europe awarded by the European Union with Blue Flags. All leisure services such as the theme parks of Aqua Natura, Terra Mítica, Terra Natura, Aqualandia and Mundomar, Sierra Cortina and Villaitana Golf

## MAIN LIVING AREA

GARDEN AND TERRACES

EXTRA

• Panoramic views

• Gym

• Open terrace

- Reinforced doorStorage room

"OUR EXPERIENCE IS YOUR GUARANTEE"