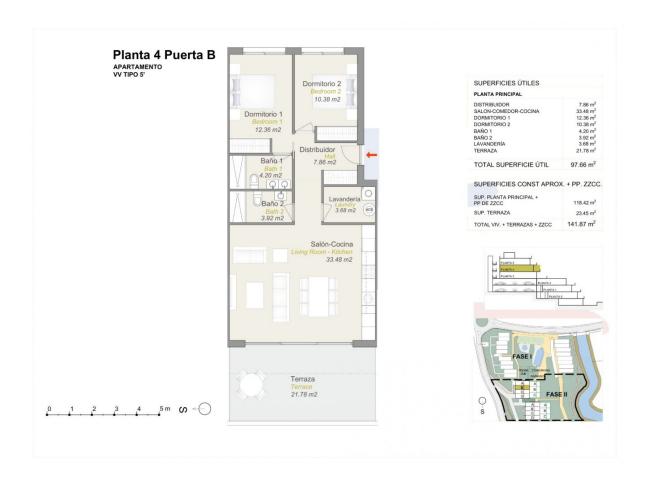

REF: # 10616 FINESTRAT

| INFO            |           |
|-----------------|-----------|
| PRICE:          | 380.000 € |
| PROPERTY TYPE:  | Apartment |
| CITY:           | Finestrat |
| BEDROOMS:       | 2         |
| Bathrooms:      | 2         |
| Build ( m2 ):   | 118       |
| Plot ( m2 ):    | -         |
| Terrace ( m2 ): | -         |
| Year:           | -         |
| Floor:          | -         |
| Old price       | -         |

## **DESCRIPTION**

NEW BUILD LUXURY RESIDENTIAL COMPLEX WITH SEA VIEWS IN FINESTRAT New Build Luxury residential complex of bungalow apartments, duplexes and penthouses in Finestrat. Beautiful apartments has 2 bedrooms 2 bathrooms, open plan kitchen with the lounge area, fitted wardrobes and terrace. Each property has private parking space and storeroom. A complex with large common areas: -Infinity pool -Paddle courts -Covered heated pool -Gym -Meeting room and shared work -A large pedestrian and bicycle path that runs through all the common spaces. -Large masses of vegetation This development is perfectly located in a natural enclave of the Costa Blanca and offers incredible views of the Benidorm skyline, Finestrat cove and El Puig Campana. Benidorm is just a five-minute drive from the properties and offers all the services you would need including shops, bars, restaurants, supermarkets, banks, pharmacies and several private international schools. Close to the beaches of Levante. Poniente and Cala de Finestrat, with more than 6km in length that are among the best in Europe awarded by the European Union with Blue Flags. All leisure services such as the theme parks of Aqua Natura, Terra Mítica, Terra Natura, Aqualandia and Mundomar, Sierra Cortina and Villaitana Golf