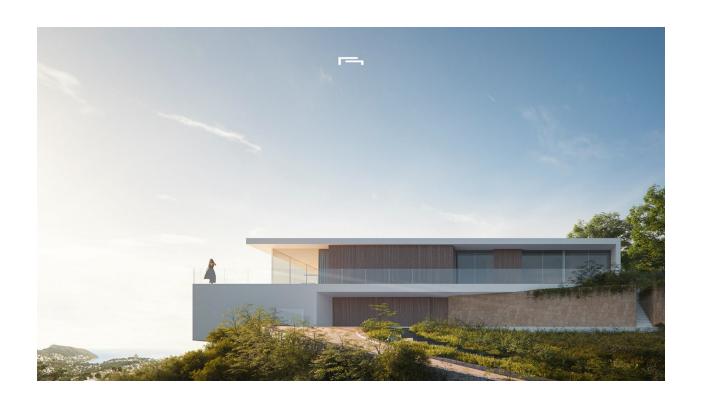

## **DESCRIPTION**

LUXURY NEW BUILD VILLA WITH THE SEA VIEWS IN MORAIRA New Build Luxury villa with sea views in Moraira. Villa articulates the interior spaces through simple, pure and emphatic geometries. It is accessed through a ramp and stairs integrated into the ground, supporting the upper part of the house on a stone plinth that gives entrance to the living place. On the ground floor there is a garage, a generous hall access next to a large cellar and storage and gym. On the upper floor are the bedrooms main rooms of the house, all of them with bathroom en suite and a large open space of more than 90m2 for accommodate a fluid space of kitchen dining room and living room in a 180° panoramic view of the landscape. All this space is surrounded by a spacious terrace, in the front part on which falls a porch open of more than 50m2, projecting towards the outside the interior of the house and turning it into a space unique. A unique geometric piece that provides some impressive views of the landscape and has practical and careful way the program and functionality inside. The geometric purity and design of the house is transferred from the architectural composition to the execution of the smallest detail. State-of-the-art technical and construction solutions have

been chosen to transfer the latest developments in the market to the home. All this in order to achieve a luxury home with the maximum benefits and with an exquisite design. Moraira is a small town with good restaurants, bars and plenty of supermarkets around. There is a very pleasant beach right next to town that is great for families. The seafront offers tremendous views of Penon Ifach across the bay in Calpe. The coast road getting there is well worth doing with some spectacular views. Moraira situated about 1 hour 15 minutes North up the A7 from Alicante airport its fairly easy to get to. It's about the same distance or a little less South from Valencia airport.