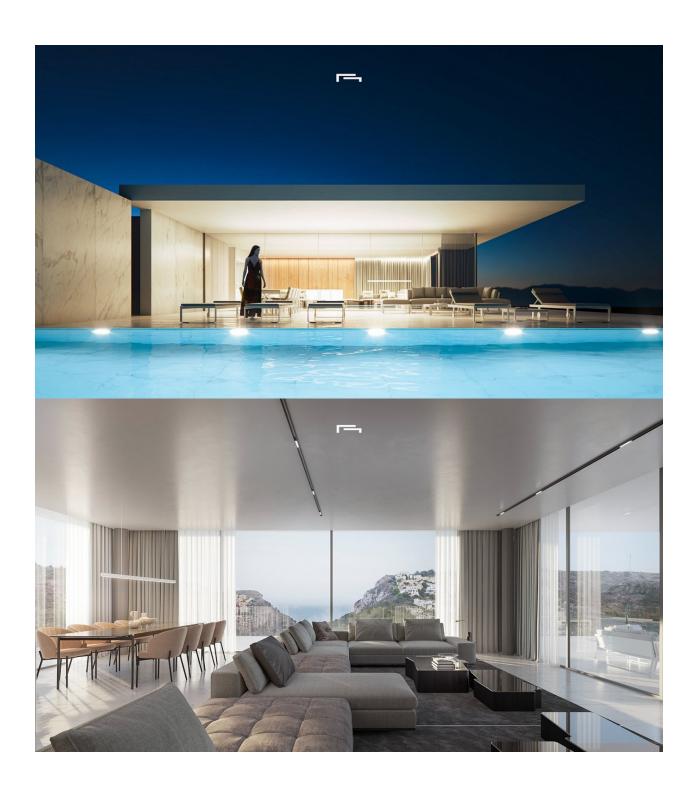

## **DESCRIPTION**

LUXURY NEW BUILD VILLA WITH THE SEA VIEWS IN MORAIRA New Build Luxury villa with sea views in Moraira. Villa articulates the interior spaces through simple, pure and emphatic geometries. It is accessed through a ramp and stairs integrated into the ground, supporting the upper part of the house on a stone plinth that gives entrance to the living place. On the ground floor there is a garage, a generous hall access next to a large cellar and storage and gym. On the upper floor are the bedrooms main rooms of the house, all of them with bathroom en suite and a large open space of more than 90m2 for accommodate a fluid space of kitchen dining room and living room in a 180° panoramic view of the landscape. All this space is surrounded by a spacious terrace, in the front part on which falls a porch open of more than 50m2, projecting towards the outside the interior of the house and turning it into a space unique. A unique geometric piece that provides some impressive views of the landscape and has practical and careful way the program and functionality inside. The geometric purity and design of the house is transferred from the architectural composition to the execution of the smallest detail. State-of-the-art technical and construction solutions have