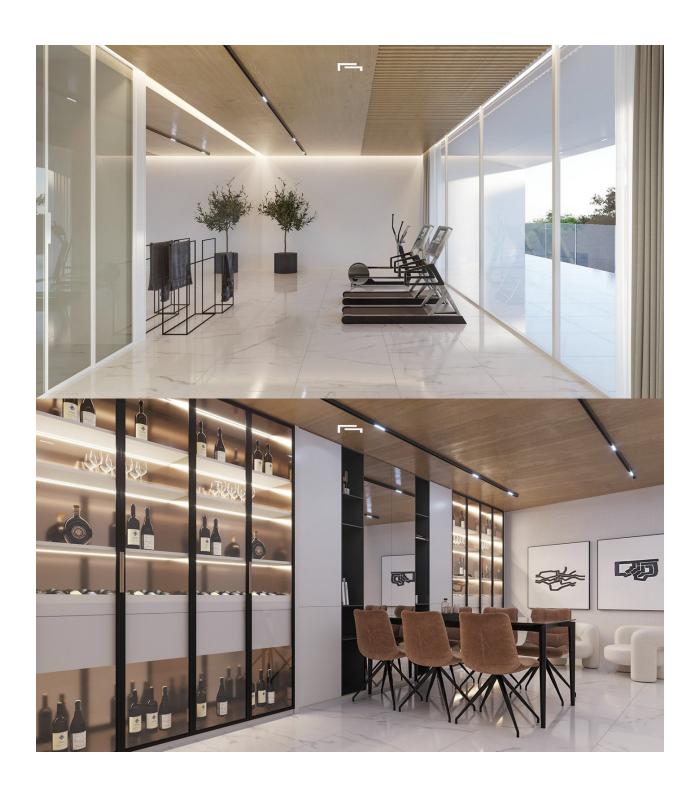

## **DESCRIPTION**

LUXURY NEW BUILD VILLA WITH THE SEA VIEWS IN MORAIRA New Build Luxury villa with sea views in Moraira. Villa articulates the interior spaces through simple, pure and emphatic geometries. It is accessed through a ramp and stairs integrated into the ground, supporting the upper part of the house on a stone plinth that gives entrance to the living place. On the ground floor there is a garage, a generous hall access next to a large cellar and storage and gym. On the upper floor are the bedrooms main rooms of the house, all of them with bathroom en suite and a large open space of more than 90m2 for accommodate a fluid space of kitchen dining room and living room in a 180° panoramic view of the landscape. All this space is surrounded by a spacious terrace, in the front part on which falls a porch open of more than 50m2, projecting towards the outside the interior of the house and turning it into a space unique. A unique geometric piece that provides some impressive views of the landscape and has practical and careful way the program and functionality inside. The geometric purity and design of the house is transferred from the architectural composition to the execution of the smallest detail. State-of-the-art technical and construction solutions have

## **ENERGETIC CERTIFIED**

**VIEWS** 

• Panoramic views

PARKING

Garage no Cars: 1

GARDEN AND TERRACES

Open terrace Private garden

**EXTRA** 