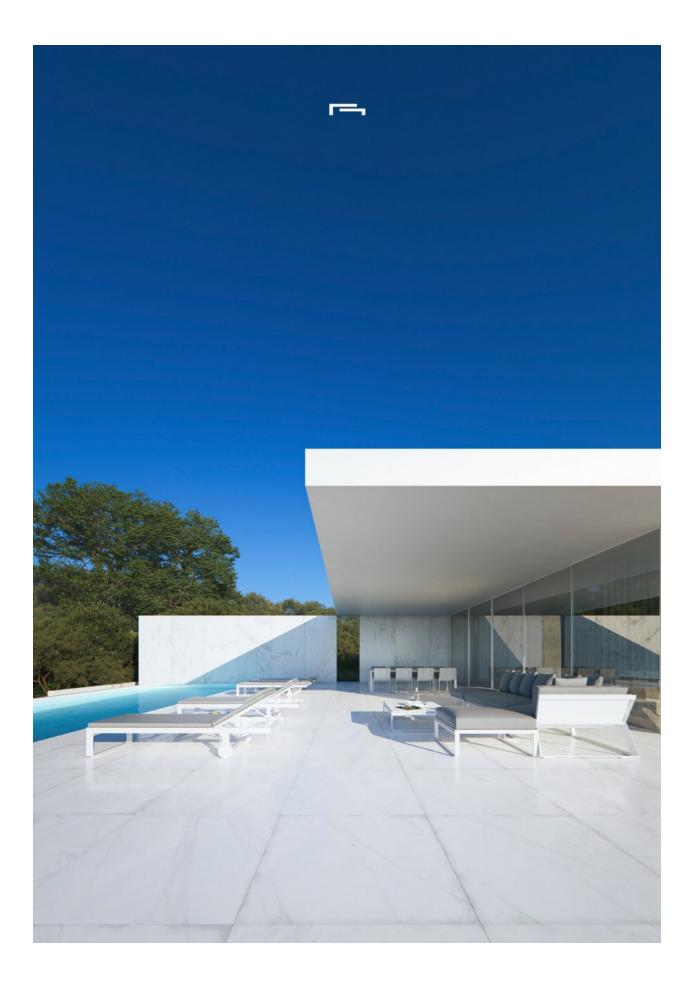

## **DESCRIPTION**

LUXURY NEW BUILD VILLA WITH THE SEA VIEWS IN MORAIRA New Build Luxury villa with sea views in Moraira. Villa articulates the interior spaces through simple, pure and emphatic geometries. It is accessed through a ramp and stairs integrated into the ground, supporting the upper part of the house on a stone plinth that gives entrance to the living place. On the ground floor there is a garage, a generous hall access next to a large cellar and storage and gym. On the upper floor are the bedrooms main rooms of the house, all of them with bathroom en suite and a large open space of more than 90m2 for accommodate a fluid space of kitchen dining room and living room in a 180° panoramic view of the landscape. All this space is surrounded by a spacious terrace, in the front part on which falls a porch open of more than 50m2, projecting towards the outside the interior of the house and turning it into a space unique. A unique geometric piece that provides some impressive views of the landscape and has practical and careful way the program and functionality inside. The geometric purity and design of the house is transferred from the architectural composition to the execution of the smallest detail. State-of-the-art technical and construction solutions have

## **ENERGETIC CERTIFIED**

**VIEWS** 

• Panoramic views

PARKING

Garage no Cars: 1

GARDEN AND TERRACES

Open terrace Private garden

**EXTRA** 