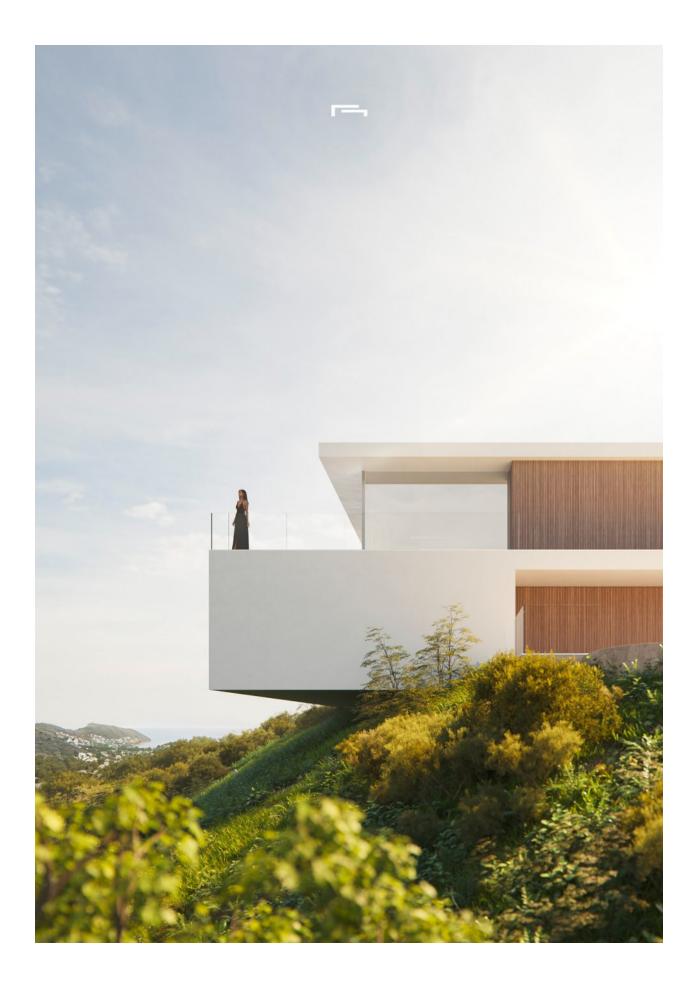

## **DESCRIPTION**

LUXURY NEW BUILD VILLA WITH THE SEA VIEWS IN MORAIRA New Build Luxury villa with sea views in Moraira. Villa articulates the interior spaces through simple, pure and emphatic geometries. It is accessed through a ramp and stairs integrated into the ground, supporting the upper part of the house on a stone plinth that gives entrance to the living place. On the ground floor there is a garage, a generous hall access next to a large cellar and storage and gym. On the upper floor are the bedrooms main rooms of the house, all of them with bathroom en suite and a large open space of more than 90m2 for accommodate a fluid space of kitchen dining room and living room in a 180° panoramic view of the landscape. All this space is surrounded by a spacious terrace, in the front part on which falls a porch open of more than 50m2, projecting towards the outside the interior of the house and turning it into a space unique. A unique geometric piece that provides some impressive views of the landscape and has practical and careful way the program and functionality inside. The geometric purity and design of the house is transferred from the architectural composition to the execution of the smallest detail. State-of-the-art technical and construction solutions have

been chosen to transfer the latest developments in the market to the home. All this in order to achieve a luxury home with the maximum benefits and with an exquisite design. Moraira is a small town with good restaurants, bars and plenty of supermarkets around. There is a very pleasant beach right next to town that is great for families. The seafront offers tremendous views of Penon Ifach across the bay in Calpe. The coast road getting there is well worth doing with some spectacular views. Moraira situated about 1 hour 15 minutes North up the A7 from Alicante airport its fairly easy to get to. It's about the same distance or a little less South from Valencia airport.