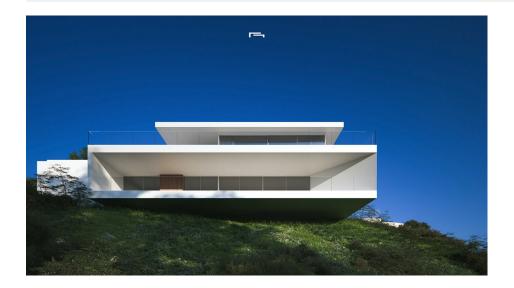

## **DESCRIPTION**

LUXURY NEW BUILD VILLA WITH THE SEA VIEWS IN MORAIRA New Build Luxury villa with sea views in Moraira. Villa articulates the interior spaces through simple, pure and emphatic geometries. It is accessed through a ramp and stairs integrated into the ground, supporting the upper part of the house on a stone plinth that gives entrance to the living place. On the ground floor there is a garage, a generous hall access next to a large cellar and storage and gym. On the upper floor are the bedrooms main rooms of the house, all of them with bathroom en suite and a large open space of more than 90m2 for accommodate a fluid space of kitchen dining room and living room in a 180° panoramic view of the landscape. All this space is surrounded by a spacious terrace, in the front part on which falls a porch open of more than 50m2, projecting towards the outside the interior of the house and turning it into a space unique. A unique geometric piece that provides some impressive views of the landscape and has practical and careful way the program and functionality inside. The geometric purity and design of the house is transferred from the architectural composition to the execution of the smallest detail. State-of-the-art technical and construction solutions have

been chosen to transfer the latest developments in the market to the home. All this in order to achieve a luxury home with the maximum benefits and with an exquisite design. Moraira is a small town with good restaurants, bars and plenty of supermarkets around. There is a very pleasant beach right next to town that is great for families. The seafront offers tremendous views of Penon Ifach across the bay in Calpe. The coast road getting there is well worth doing with some spectacular views. Moraira situated about 1 hour 15 minutes North up the A7 from Alicante airport its fairly easy to get to. It's about the same distance or a little less South from Valencia airport.